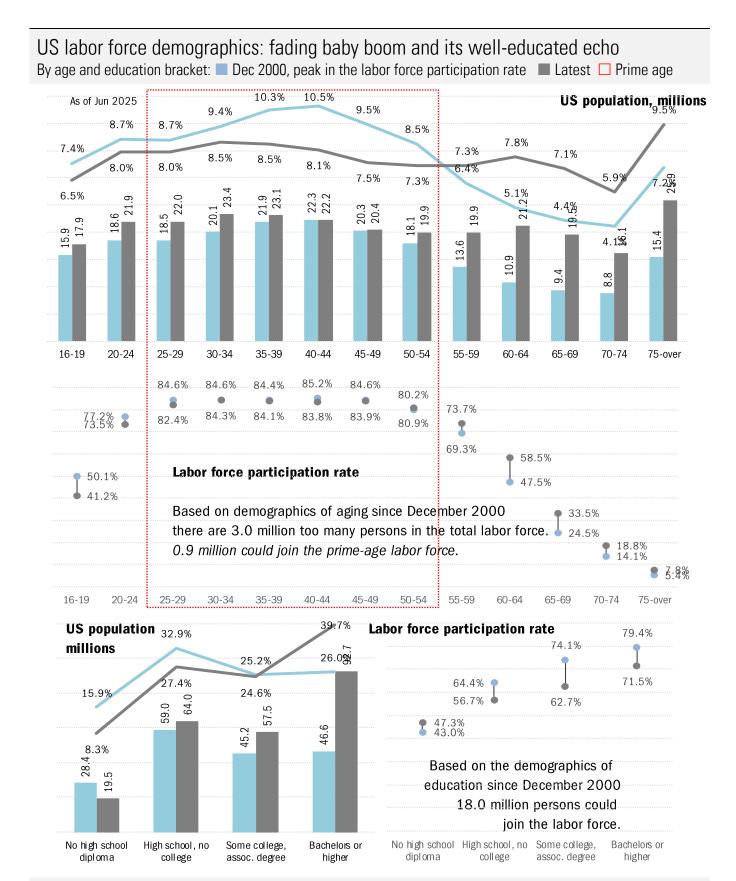

#### Today's jobs data: labor economics of immigration (not seasonally adjusted) **Employment NSA** Change May: -668 Unemployment rate NSA 4.0% Change May: 0.10% May: Adult population SA Change May: +188 Foreign-born employment Change May: -236 Foreign-born UE rate May: 3.4% Change May: -0.2% Foreign-born population Change May: -76 Change May: -198 Foreign-born emp men 3.0% Change May: -0.7% Foreign-born UE rate men May: Foreign-born pop men Change May: -252 Foreign-born emp women Change May: -38 Change May: 0.5% Foreign-born UE rate women May: 4.1% Foreign-born pop women Change May: +177 Native-born employment Change May: -406 Native-born UE rate May: 4.1% Change May: 0.2% Native-born population Change May: +263 Change May: +84 Native-born emp men Change May: 0.1% Native-born UE rate men May: 4.4% Change May: +343 Native-born pop men Native-born emp women Change May: -490 Change May: 0.4% Native-born UE rate women May: 3.9% Change May: -79 Native-born pop women 6000 Change from July 2022 return to full employment Foreign-born population 5000 Millions, adults, NSA 4000 Trend 3,333 3000 2000 Native born population 1000 -1000 Native born employment -2000 Source: Bureau of Labor Statistics, TrendMacro calculations