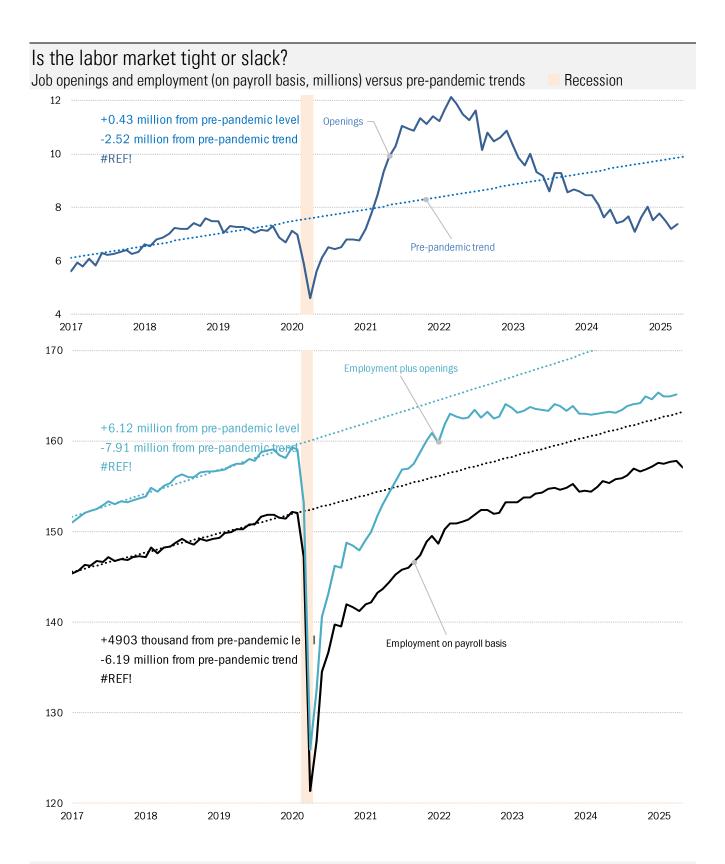

#### The DOGE effect?

Change in jobless claims since Trump inauguration (Federal employees are not double-counted in state data)

Source: Department of Labor, TrendMacro calculations

Source: BLS JOLTS, Current Population Survey, TrendMacro calculations