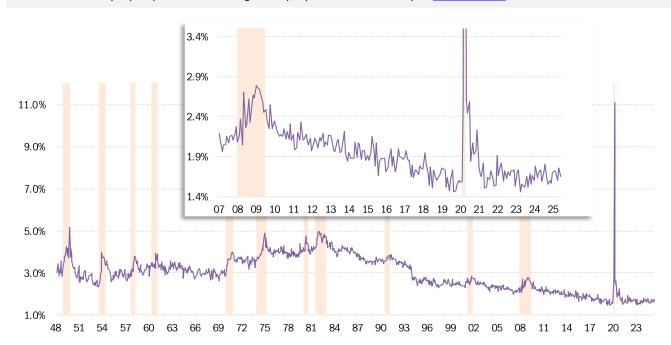

#### Solving the wage-growth puzzle

YOY average hourly earnings growth Atlanta Fed Wage Growth Index Recession

Source: BLS Current Employment Statistics, Atlanta Federal Reserve Bank, TrendMacro calculations

YOY wage growth for steady employees, versus those who change jobs Recession

Source: Atlanta Federal Reserve Bank, TrendMacro calculations