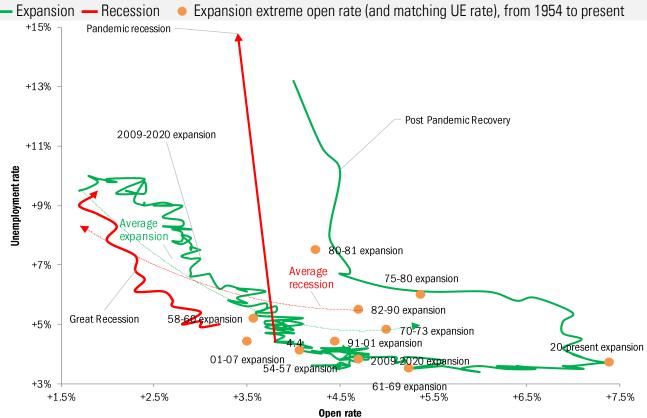

#### Monthly job-finding probability (the outflow rate from unemployment)

Chance of an unemployed person becoming employed in one month (per Shimer 2005) Recession

Source: BLS Current Population Survey, TrendMacro calculations