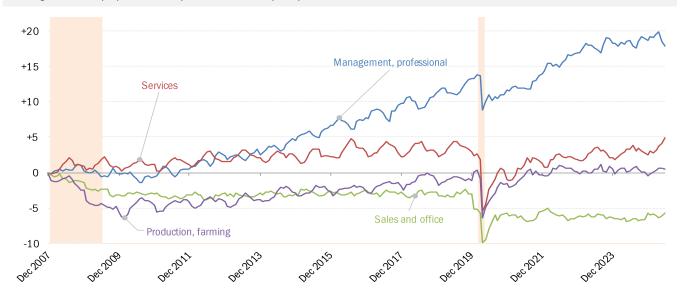

#### Winner and losers in the era of secular stagnation, and the virus crisis Change in total payrolls from prior business cycle peak, millions

Source: BLS, NBER, TrendMacro calculations