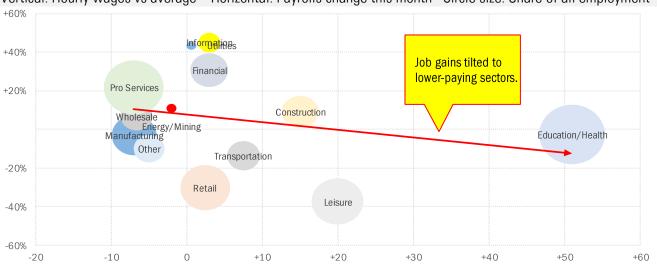

### Where is the pay coming from?

Vertical: Hourly wages vs average Horizontal: Payrolls change this month Circle size: Share of all employment

Source: BLS, TrendMacro calculations