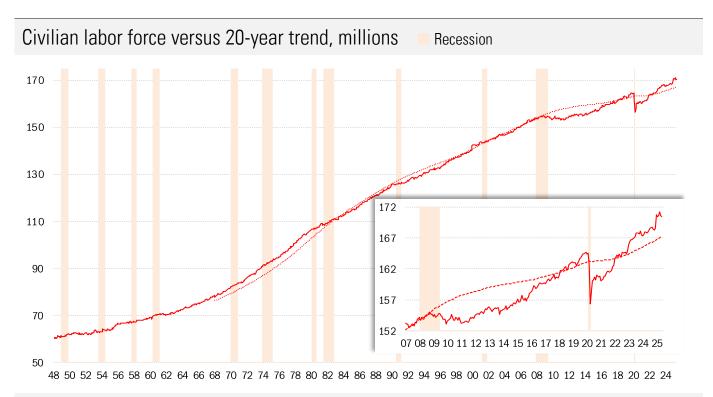

## Today's jobs data: what you need to know

| Today 5 jobs data. What you need to know |             |        |                  |           |                                  |                                        |  |  |  |
|------------------------------------------|-------------|--------|------------------|-----------|----------------------------------|----------------------------------------|--|--|--|
| Non-farm payrolls                        | Change Jun: | +147   | Revision May:    | +5        | Revision Apr: +11                | سخالا                                  |  |  |  |
| Private payrolls                         | Change Jun: | +74    | Revision May:    | -3        | Revision Apr: -13                | حصالا إل                               |  |  |  |
| Employment                               | Change Jun: | +93    |                  |           |                                  | برحياليب                               |  |  |  |
| Unemployment                             | Change Jun: | -222   |                  |           |                                  | II gargetteng                          |  |  |  |
| Long -term unemployment                  | Change Jun: | -184   |                  |           |                                  | والميمال                               |  |  |  |
| Civilian labor force                     | Change Jun: | -130   | 3.09 million abo | v e trend | More than all leavers unemployed | برمياليب                               |  |  |  |
| Unemployment rate                        | Jun:        | 4.12%  | Change Jun:      | -0.13%    |                                  |                                        |  |  |  |
| Underemployment rate                     | Jun:        | 7.7%   | Change Jun:      | -0.1%     |                                  |                                        |  |  |  |
| Participation rate                       | Jun:        | 62.3%  | Change Jun:      | -0.1%     |                                  |                                        |  |  |  |
| UE adjusted for participation            | Jun:        | 9.5%   | Change Jun:      | +0.03%    |                                  |                                        |  |  |  |
| Average weeks unemployed                 | Jun:        | 23     | Change Jun:      | +1.2      |                                  |                                        |  |  |  |
| % longterm unemployed                    | Jun:        | 23.3%  | Change Jun:      | +2.9%     |                                  | $\sim$                                 |  |  |  |
| Aggregate hours worked index             | Jun:        | 116.8  | Change Jun:      | -0.3%     | Revision May: +0                 | ~~~                                    |  |  |  |
| Average hourly earnings                  | Jun:        | +0.22% | Change Jun:      | -0.17%    | Revision May: -0.03%             | $\sim$                                 |  |  |  |
| Aggregate weekly earnings                | Jun:        | 202.7  | Change Jun:      | unch      | Revision May: unch               | •                                      |  |  |  |
| Monthly job-finding probability          | Jun:        | 34.0%  | Change Jun:      | +0.8%     |                                  |                                        |  |  |  |
| Monthly separation probability           | Jun:        | 1.6%   | Change Jun:      | -0.1%     |                                  | \\\\\\\\\\\\\\\\\\\\\\\\\\\\\\\\\\\\\\ |  |  |  |
| % involuntary part-time                  | Jun:        | 2.7%   | Change Jun:      | -0.1%     |                                  | <b>✓</b>                               |  |  |  |
| "Household" vs "Payroll" jobs            | Change Jun: | +604   |                  |           |                                  | مهدالب                                 |  |  |  |