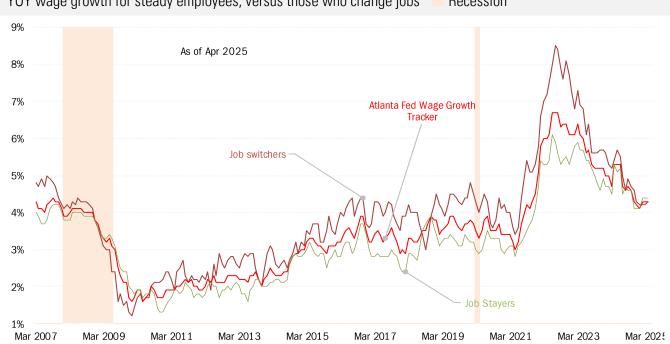

YOY wage growth for steady employees, versus those who change jobs Recession

Source: Atlanta Federal Reserve Bank, TrendMacro calculations