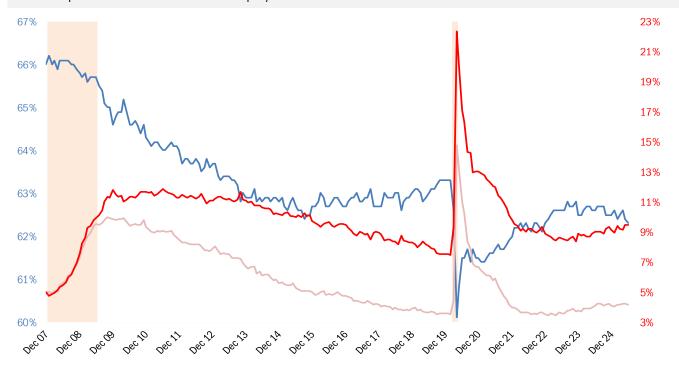

#### — Unemployment rate normalized for participation rate December 2007

Participation rate — Headline unemployment rate — Recession

Source: BLS Current Population Survey, TrendMacro calculations