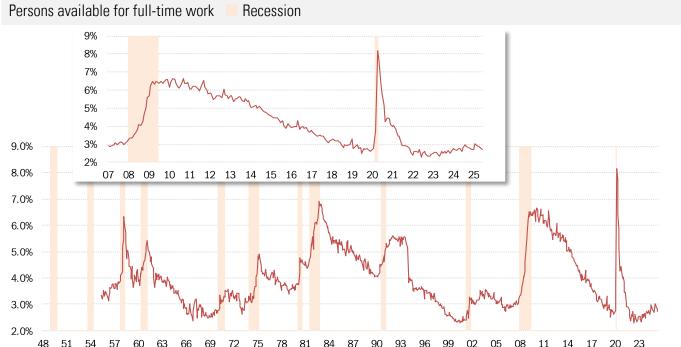

# Involuntary part-time workers as percentage of the employed labor force

Source: BLS Current Population Survey, TrendMacro calculations

Source: BLS Productivity and Costs (quarterly) and Current Employment Stats (recent monthly), TrendMacro calcs