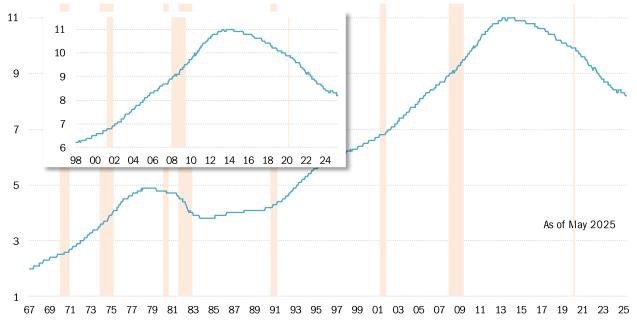

# Involuntary part-time workers as percentage of the employed labor force

Source: BLS Current Population Survey, TrendMacro calculations

Source: BLS Productivity and Costs (quarterly) and Current Employment Stats (recent monthly), TrendMacro calcs