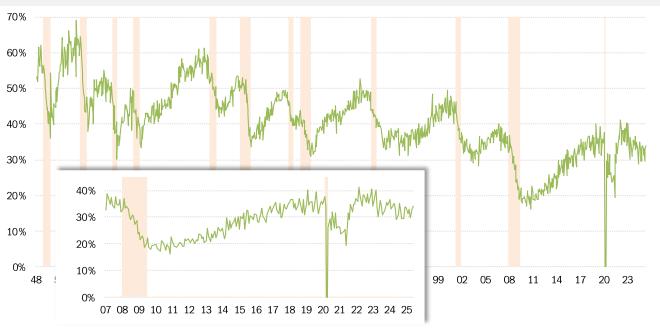

#### Monthly job-finding probability (the outflow rate from unemployment)

Chance of an unemployed person becoming employed in one month (per Shimer 2005) Recession

Source: BLS Current Population Survey, TrendMacro calculations