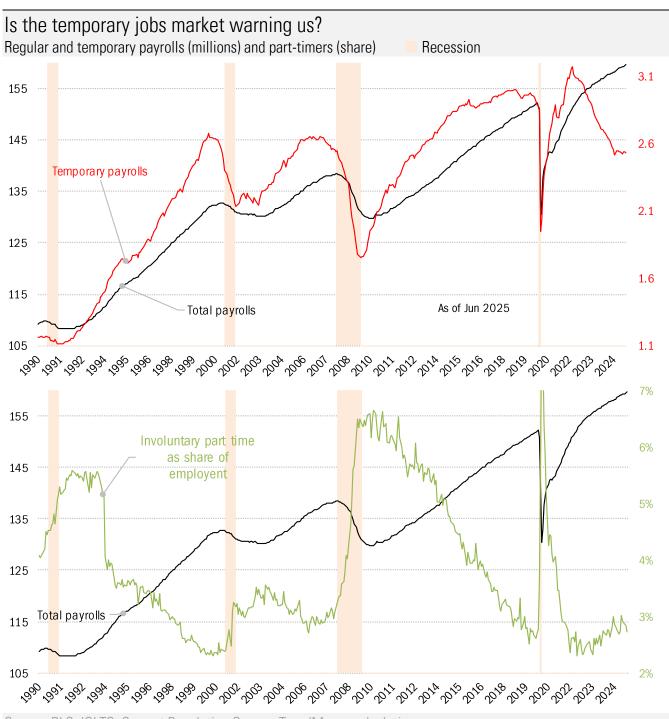

# Involuntary part-time workers as percentage of the employed labor force

Source: BLS Current Population Survey, TrendMacro calculations

Source: BLS Productivity and Costs (quarterly) and Current Employment Stats (recent monthly), TrendMacro calcs