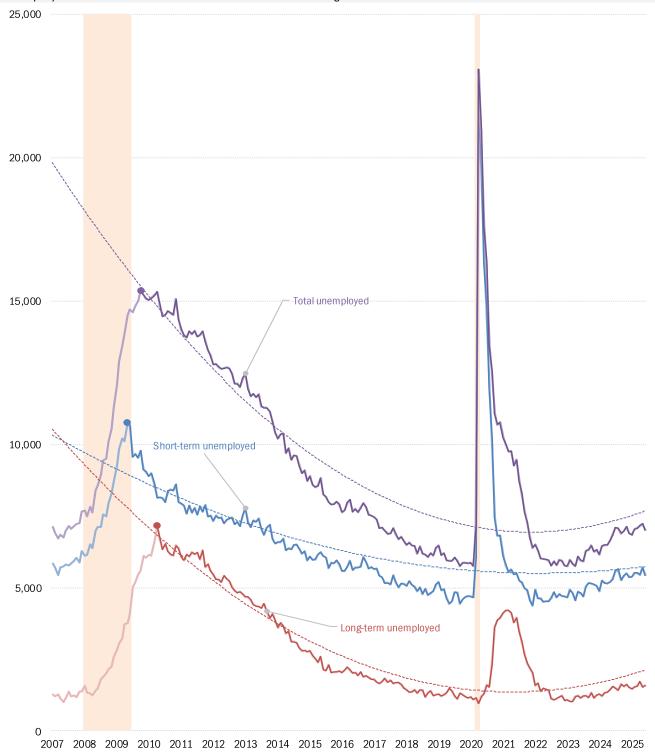

#### Monthly job-finding probability (the outflow rate from unemployment)

Chance of an unemployed person becoming employed in one month (per Shimer 2005) Recession

Source: BLS Current Population Survey, TrendMacro calculations