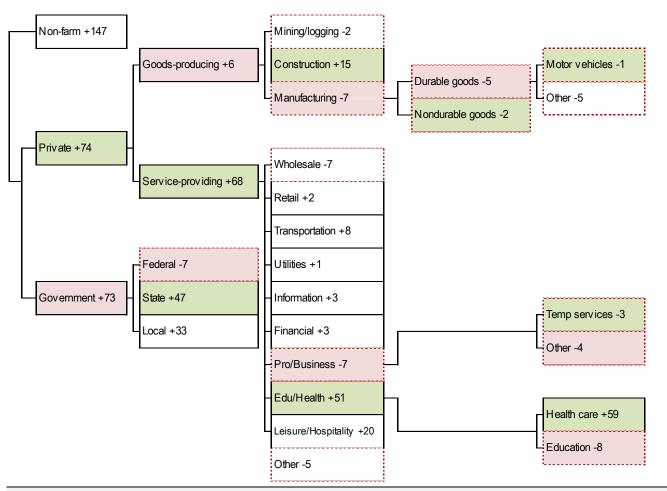

# Today's payroll data: what you need to know -- where did the jobs come from? Sequential month change, thousands SA ---- Net job losses Biggest change per detail module: ■ best ■ worst