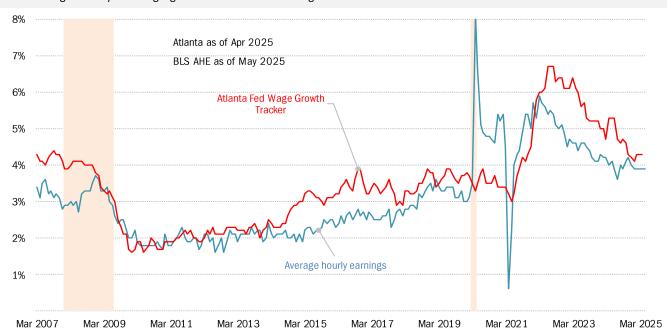

#### Solving the wage-growth puzzle

YOY average hourly earnings growth Atlanta Fed Wage Growth Index Recession

Source: BLS Current Employment Statistics, Atlanta Federal Reserve Bank, TrendMacro calculations