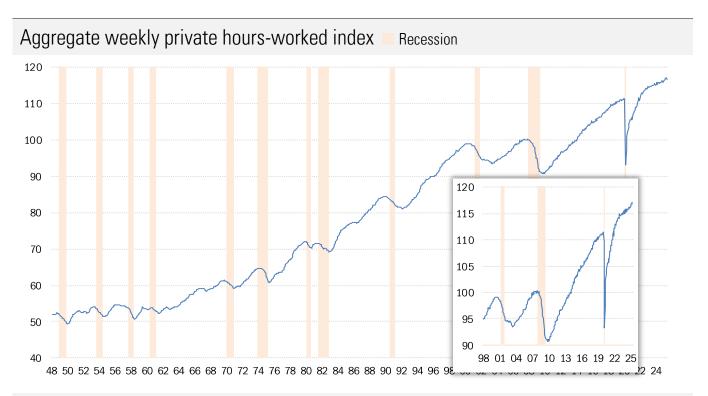

## Today's jobs data: what you need to know

| Today 5 jobs data. What you need to know |             |        |                  |           |                                  |                                        |  |  |  |
|------------------------------------------|-------------|--------|------------------|-----------|----------------------------------|----------------------------------------|--|--|--|
| Non-farm payrolls                        | Change Jun: | +147   | Revision May:    | +5        | Revision Apr: +11                | سخالا                                  |  |  |  |
| Private payrolls                         | Change Jun: | +74    | Revision May:    | -3        | Revision Apr: -13                | حصالا إل                               |  |  |  |
| Employment                               | Change Jun: | +93    |                  |           |                                  | برحياليب                               |  |  |  |
| Unemployment                             | Change Jun: | -222   |                  |           |                                  | II gargetteng                          |  |  |  |
| Long -term unemployment                  | Change Jun: | -184   |                  |           |                                  | والميمال                               |  |  |  |
| Civilian labor force                     | Change Jun: | -130   | 3.09 million abo | v e trend | More than all leavers unemployed | برمياليب                               |  |  |  |
| Unemployment rate                        | Jun:        | 4.12%  | Change Jun:      | -0.13%    |                                  |                                        |  |  |  |
| Underemployment rate                     | Jun:        | 7.7%   | Change Jun:      | -0.1%     |                                  |                                        |  |  |  |
| Participation rate                       | Jun:        | 62.3%  | Change Jun:      | -0.1%     |                                  |                                        |  |  |  |
| UE adjusted for participation            | Jun:        | 9.5%   | Change Jun:      | +0.03%    |                                  |                                        |  |  |  |
| Average weeks unemployed                 | Jun:        | 23     | Change Jun:      | +1.2      |                                  |                                        |  |  |  |
| % longterm unemployed                    | Jun:        | 23.3%  | Change Jun:      | +2.9%     |                                  | $\sim$                                 |  |  |  |
| Aggregate hours worked index             | Jun:        | 116.8  | Change Jun:      | -0.3%     | Revision May: +0                 | ~~~                                    |  |  |  |
| Average hourly earnings                  | Jun:        | +0.22% | Change Jun:      | -0.17%    | Revision May: -0.03%             | $\sim$                                 |  |  |  |
| Aggregate weekly earnings                | Jun:        | 202.7  | Change Jun:      | unch      | Revision May: unch               | •                                      |  |  |  |
| Monthly job-finding probability          | Jun:        | 34.0%  | Change Jun:      | +0.8%     |                                  |                                        |  |  |  |
| Monthly separation probability           | Jun:        | 1.6%   | Change Jun:      | -0.1%     |                                  | \\\\\\\\\\\\\\\\\\\\\\\\\\\\\\\\\\\\\\ |  |  |  |
| % involuntary part-time                  | Jun:        | 2.7%   | Change Jun:      | -0.1%     |                                  | <b>✓</b>                               |  |  |  |
| "Household" vs "Payroll" jobs            | Change Jun: | +604   |                  |           |                                  | مهدالب                                 |  |  |  |