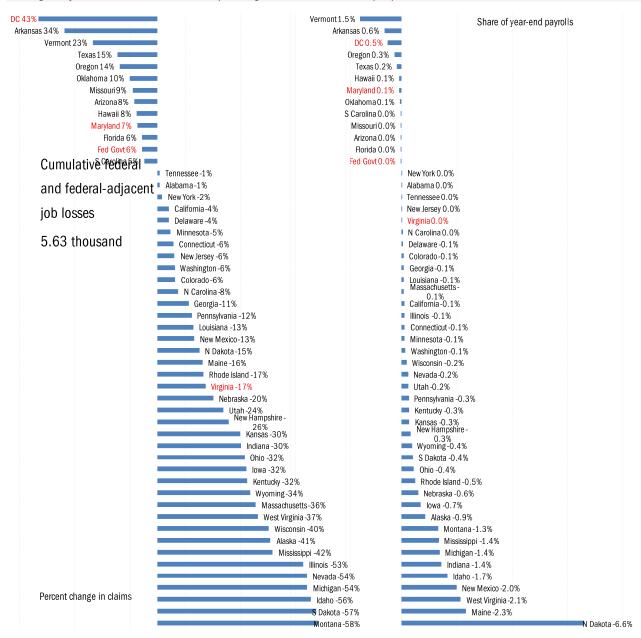

#### The DOGE effect?

Change in jobless claims since Trump inauguration (Federal employees are not double-counted in state data)

Source: Department of Labor, TrendMacro calculations

Source: BLS JOLTS, Current Population Survey, TrendMacro calculations