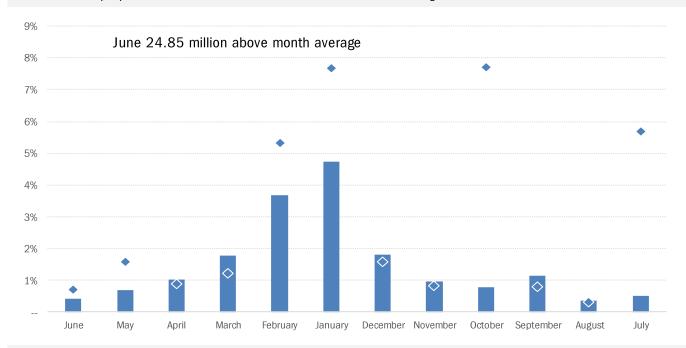

## Wondering whether it's the weather

Share of unemployed due to weather • Most recent month Average month from 1976

Source: BLS Current Population Survey, TrendMacro calculations