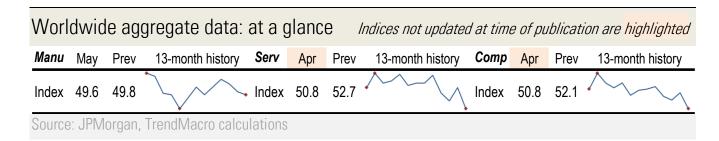

## **Data Insights: Global PMI**

Wednesday, June 4, 2025



## US data: at a glance

| Manufacturing | May  | Prev | 13-month history                       | Services    | May  | Prev | 13-month history                       |
|---------------|------|------|----------------------------------------|-------------|------|------|----------------------------------------|
| Index         | 48.5 | 48.7 |                                        | Index       | 49.9 | 51.6 | \\\\\\\\\\\\\\\\\\\\\\\\\\\\\\\\\\\\\\ |
| Prices paid   | 69.4 | 69.8 |                                        | Prices paid | 68.7 | 65.1 |                                        |
| Employment    | 46.8 | 46.5 | \\\\\\\\\\\\\\\\\\\\\\\\\\\\\\\\\\\\\\ | Employment  | 50.7 | 49.0 | \\\\\\\\\\\\\\\\\\\\\\\\\\\\\\\\\\\\\\ |
| Inventories   | 46.7 | 50.8 | \\\\\\\\\\\\\\\\\\\\\\\\\\\\\\\