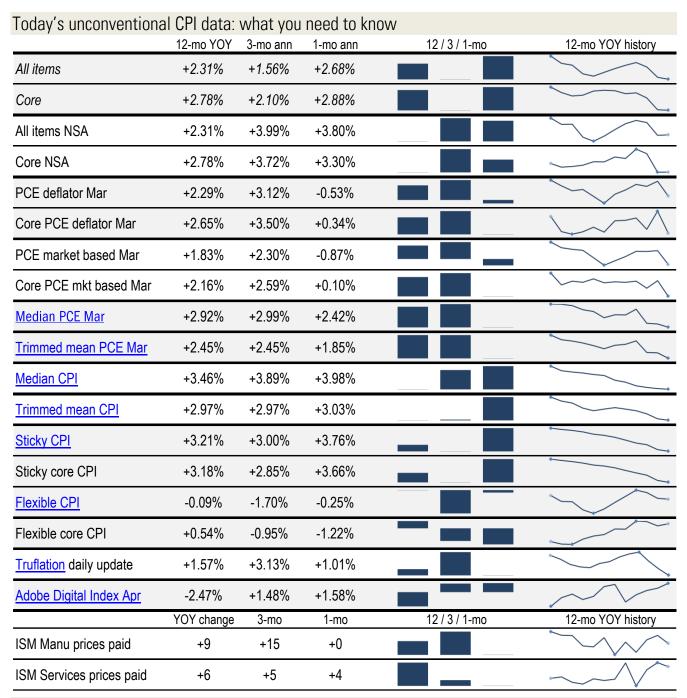

## **Data Insights: Unconventional Consumer Price Indices**

Tuesday, May 13, 2025

Source: BLS, BEA, ISM, Cleveland Fed, Atlanta Fed, New York Fed, Dallas Fed, Truflation, Adobe, TrendMacro calculations

Copyright 2025 Trend Macrolytics LLC. All rights reserved. This document is not to be forwarded to individuals or organizations not authorized by Trend Macrolytics LLC to receive it. For information purposes only; not to be deemed to be recommendations for buying or selling specific securities or to constitute personalized investment advice. Derived from sources deemed to be reliable, but no warranty is made as to accuracy.