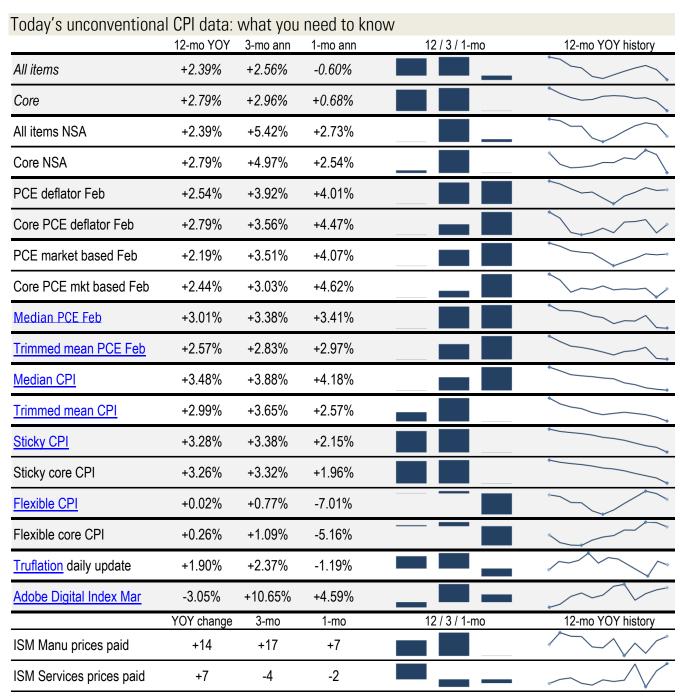

## **Data Insights: Unconventional Consumer Price Indices**

Wednesday, April 10, 2025

Source: BLS, BEA, ISM, Cleveland Fed, Atlanta Fed, New York Fed, Dallas Fed, Truflation, Adobe, TrendMacro calculations