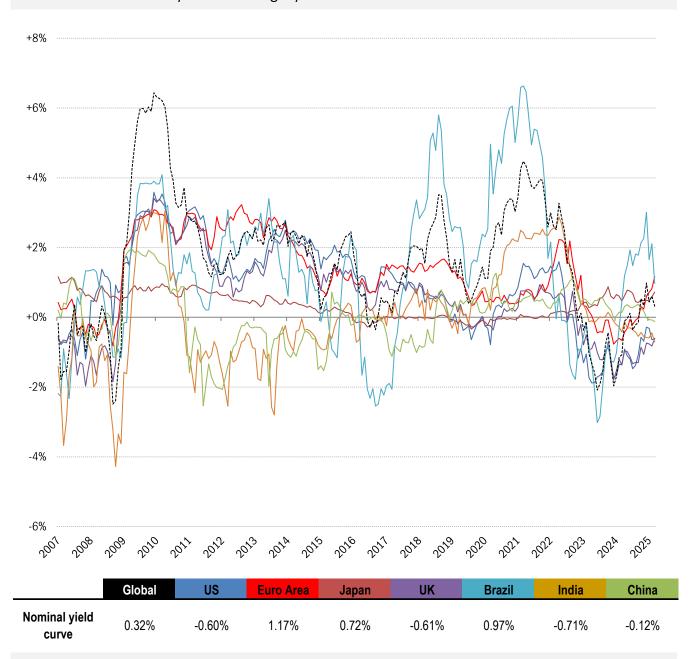

## 90-commercial to 10-year sovereign yield curves

Source: Bloomberg, TrendMacro calculations

|                         |            | Global | US    | Euro Area | Japan  | UK    | Brazil | India | China  |
|-------------------------|------------|--------|-------|-----------|--------|-------|--------|-------|--------|
| Nominal 10yr govt yield |            | 3.67%  | 4.25% | 3.29%     | 1.54%  | 4.69% | 15.12% | 6.58% | 1.82%  |
| less                    | СРІ        | 1.96%  | 2.80% | 2.30%     | 3.70%  | 2.80% | 4.87%  | 3.61% | -0.70% |
| eguals                  | Real vield | 1.64%  | 1.45% | 0.69%     | -2.16% | 1.89% | 10.25% | 2.97% | 2.52%  |