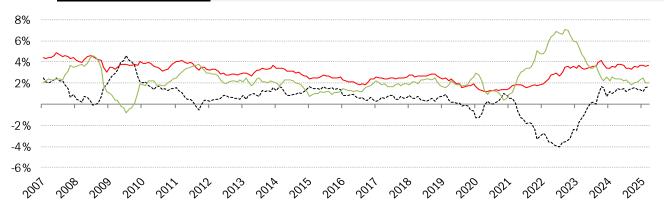

## 90-commercial to 10-year sovereign yield curves

Source: Bloomberg, TrendMacro calculations