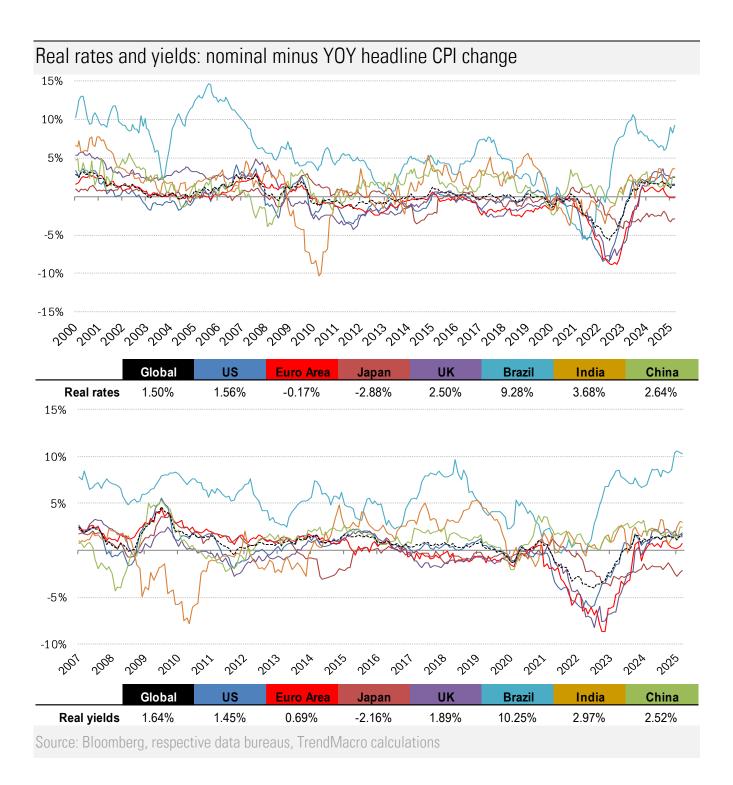

## The world-wide average inflation-adjusted cost of debt

US, Euro Area, Japan, UK, Brazil, India and China rates and yields weighted by nominal GDP at official USD (For 90-day, US is LIBOR through June 2018 and SOFR thereafter)

(For 10-year, Euro Area is capital-key weighted average of DE, FR, IT, ES, ND, BE)

|                      |           | Global | US    | Euro Area | Japan  | UK    | Brazil | India | China  |
|----------------------|-----------|--------|-------|-----------|--------|-------|--------|-------|--------|
| Nom 90-day interbank |           | 3.46%  | 4.36% | 2.13%     | 0.82%  | 5.30% | 14.15% | 7.29% | 1.94%  |
| less                 | СРІ       | 1.96%  | 2.80% | 2.30%     | 3.70%  | 2.80% | 4.87%  | 3.61% | -0.70% |
| equals               | Real rate | 1.50%  | 1.56% | -0.17%    | -2.88% | 2.50% | 9.28%  | 3.68% | 2.64%  |

|                         |            | Global | US    | Euro Area | Japan  | UK    | Brazil | India | China  |
|-------------------------|------------|--------|-------|-----------|--------|-------|--------|-------|--------|
| Nominal 10yr govt yield |            | 3.67%  | 4.25% | 3.29%     | 1.54%  | 4.69% | 15.12% | 6.58% | 1.82%  |
| less                    | СРІ        | 1.96%  | 2.80% | 2.30%     | 3.70%  | 2.80% | 4.87%  | 3.61% | -0.70% |
| eguals                  | Real vield | 1.64%  | 1.45% | 0.69%     | -2.16% | 1.89% | 10.25% | 2.97% | 2.52%  |

Source: Respective data bureaus, TrendMacro calculations

Copyright 2025 Trend Macrolytics LLC. All rights reserved. This document is not to be forwarded to individuals or organizations not authorized by Trend Macrolytics LLC to receive it. For information purposes only; not to be deemed to be recommendations for buying or selling specific securities or to constitute personalized investment advice. Derived from sources deemed to be reliable, but no warranty is made as to accuracy.