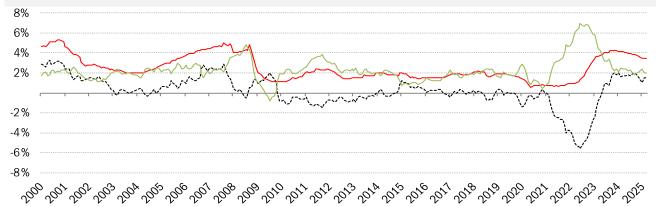

## Data Insights: Global Real Rates and Long-term Yields

Monday, March 31, 2025

## The world-wide average inflation-adjusted cost of debt

US, Euro Area, Japan, UK, Brazil, India and China rates and yields weighted by nominal GDP at official USD (For 90-day, US is LIBOR through June 2018 and SOFR thereafter)

(For 10-year, Euro Area is capital-key weighted average of DE, FR, IT, ES, ND, BE)



|                      |           | Global | US    | Euro Area | Japan  | UK    | Brazil | India | China  |
|----------------------|-----------|--------|-------|-----------|--------|-------|--------|-------|--------|
| Nom 90-day interbank |           | 3.46%  | 4.36% | 2.13%     | 0.82%  | 5.30% | 14.15% | 7.29% | 1.94%  |
| less                 | СРІ       | 1.96%  | 2.80% | 2.30%     | 3.70%  | 2.80% | 4.87%  | 3.61% | -0.70% |
| equals               | Real rate | 1.50%  | 1.56% | -0.17%    | -2.88% | 2.50% | 9.28%  | 3.68% | 2.64%  |



|                         |            | Global | US    | Euro Area | Japan  | UK    | Brazil | India | China  |
|-------------------------|------------|--------|-------|-----------|--------|-------|--------|-------|--------|
| Nominal 10yr govt yiel