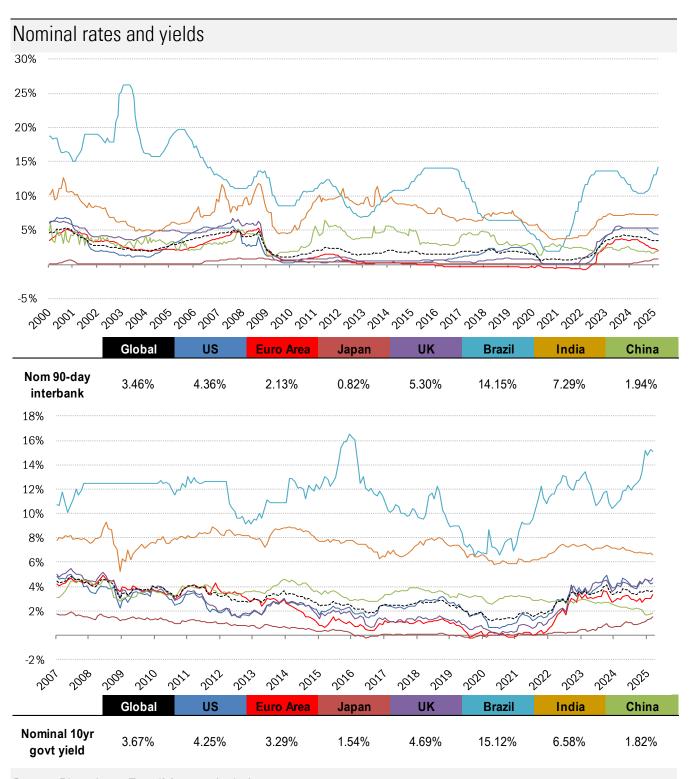

(For 10-year, Euro Area is capital-key weighted average of DE, FR, IT, ES, ND, BE)

|                      |           | Global | US    | Euro Area | Japan  | UK    | Brazil | India | China  |
|----------------------|-----------|--------|-------|-----------|--------|-------|--------|-------|--------|
| Nom 90-day interbank |           | 3.46%  | 4.36% | 2.13%     | 0.82%  | 5.30% | 14.15% | 7.29% | 1.94%  |
| less                 | СРІ       | 1.96%  | 2.80% | 2.30%     | 3.70%  | 2.80% | 4.87%  | 3.61% | -0.70% |
| equals               | Real rate | 1.50%  | 1.56% | -0.17%    | -2.88% | 2.50% | 9.28%  | 3.68% | 2.64%  |

|                         |            | Global | US    | Euro Area | Japan  | UK    | Brazil | India | China  |
|-------------------------|------------|--------|-------|-----------|--------|-------|--------|-------|--------|
| Nominal 10yr govt yield |            | 3.67%  | 4.25% | 3.29%     | 1.54%  | 4.69% | 15.12% | 6.58% | 1.82%  |
| less                    | СРІ        | 1.96%  | 2.80% | 2.30%     | 3.70%  | 2.80% | 4.87%  | 3.61% | -0.70% |
| eguals                  | Real vield | 1.64%  | 1.45% | 0.69%     | -2.16% | 1.89% | 10.25% | 2.97% | 2.52%  |

Source: Bloomberg, TrendMacro calculations