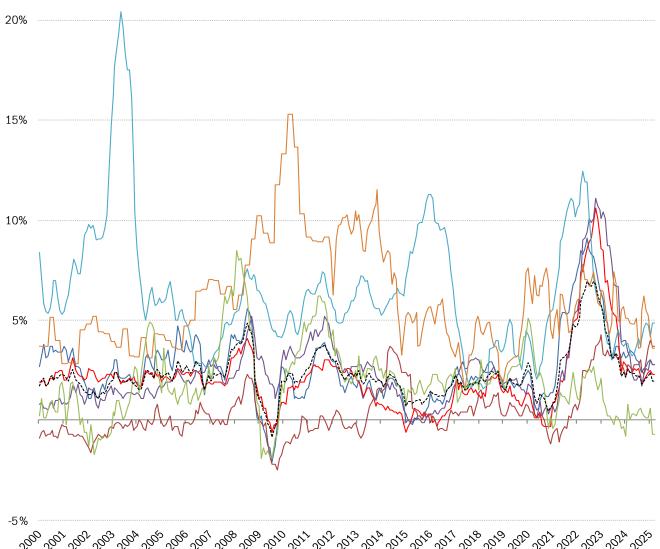

## Inflation: Year-over-year change in headline consumer prices

(For 10-year, Euro Area is capital-key weighted average of DE, FR, IT, ES, ND, BE)

|                      |           | Global | US    | Euro Area | Japan  | UK    | Brazil | India | China  |
|----------------------|-----------|--------|-------|-----------|--------|-------|--------|-------|--------|
| Nom 90-day interbank |           | 3.46%  | 4.36% | 2.13%     | 0.82%  | 5.30% | 14.15% | 7.29% | 1.94%  |
| less                 | СРІ       | 1.96%  | 2.80% | 2.30%     | 3.70%  | 2.80% | 4.87%  | 3.61% | -0.70% |
| equals               | Real rate | 1.50%  | 1.56% | -0.17%    | -2.88% | 2.50% | 9.28%  | 3.68% | 2.64%  |