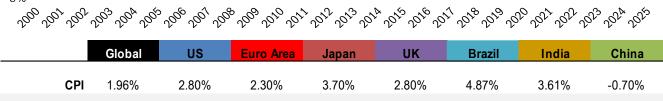

(For 10-year, Euro Area is capital-key weighted average of DE, FR, IT, ES, ND, BE)

|                      |           | Global | US    | Euro Area | Japan  | UK    | Brazil | India | China  |
|----------------------|-----------|--------|-------|-----------|--------|-------|--------|-------|--------|
| Nom 90-day interbank |           | 3.46%  | 4.36% | 2.13%     | 0.82%  | 5.30% | 14.15% | 7.29% | 1.94%  |
| less                 | СРІ       | 1.96%  | 2.80% | 2.30%     | 3.70%  | 2.80% | 4.87%  | 3.61% | -0.70% |
| equals               | Real rate | 1.50%  | 1.56% | -0.17%    | -2.88% | 2.50% | 9.28%  | 3.68% | 2.64%  |