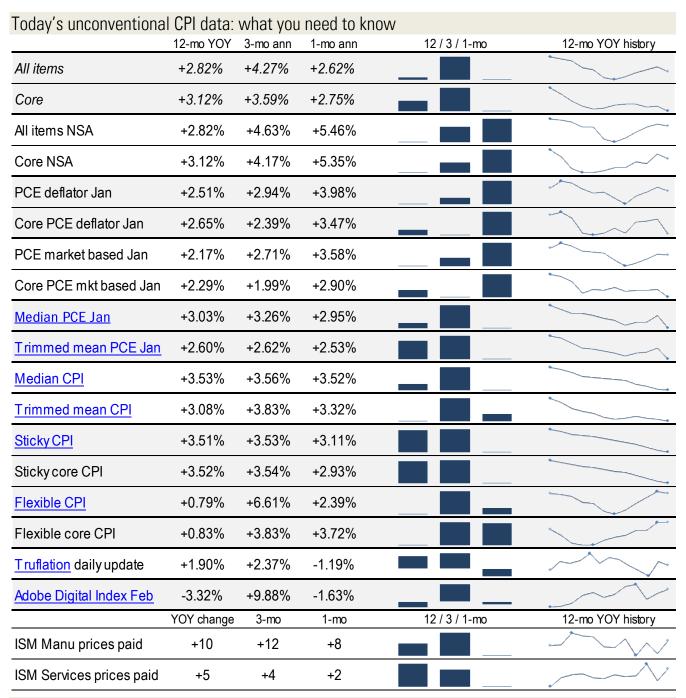

## **Data Insights: Unconventional Consumer Price Indices**

Wednesday, March 12, 2025

Source: BLS, BEA, ISM, Cleveland Fed, Atlanta Fed, New York Fed, Dallas Fed, Truflation, Adobe, TrendMacro calculations