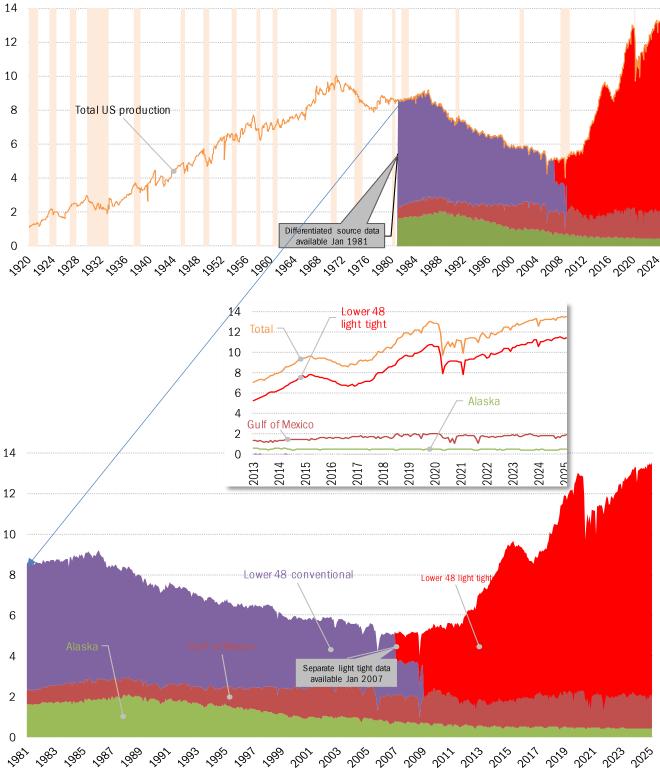

## Data Insights: Oil Wednesday, March 12, 2025

The light tight oil revolution -- the rollover, the recovery and the lockdown Production in major US shale plays, millions of barrels/day

Source: DOE EIA Drilling Productivity Report, TrendMacro calculations