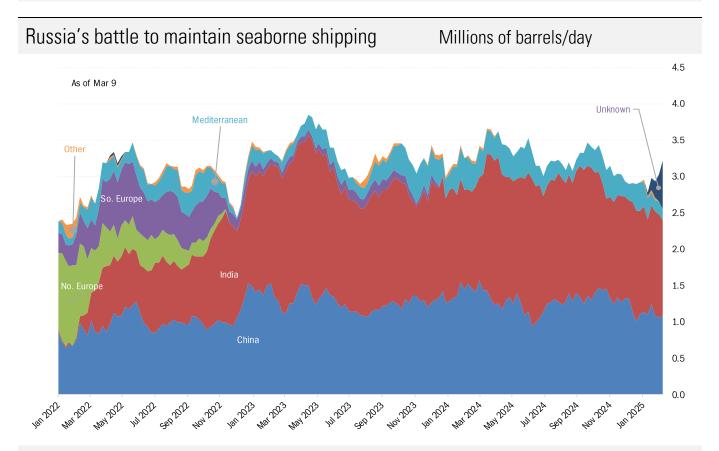

## Russian discounting: the key variable in post-Ukraine global oil pricing

Source: Bloomberg News, TrendMacro calculations

Source: DOE EIA Short Term Energy Outlook, TrendMacro calculations

Source: DOE EIA Weekly Petroleum Status Report, Weekly Retail Gasoline Survey, TrendMacro calculations