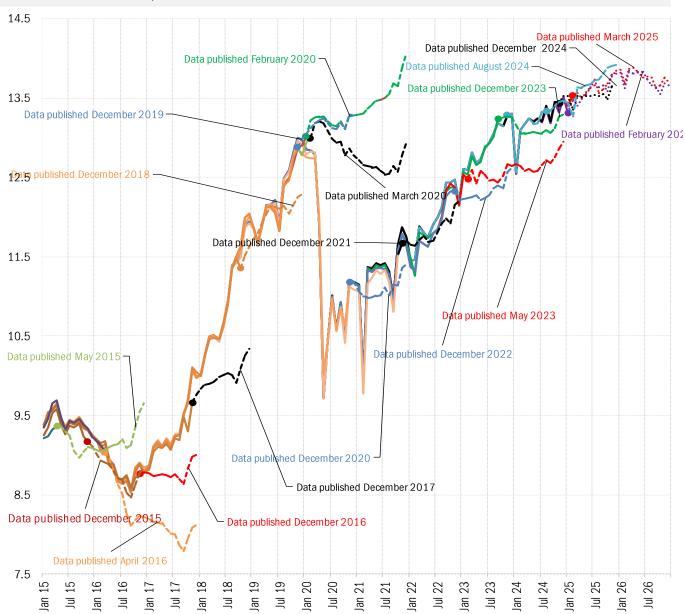

## Flooding the productivity zone

Source: DOE EIA Drilling Productivity Report, TrendMacro calculations

Source: DOE EIA Short Term Energy Outlook, Drilling Productivity Report, TrendMacro calculations

Source: DOE EIA Short Term Energy Outlook, TrendMacro calculations