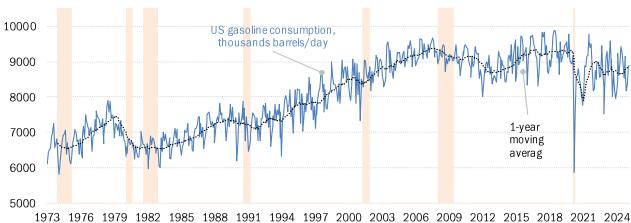

## Data Insights: Oil Wednesday, March 12, 2025

The light tight oil revolution -- the rollover, the recovery and the lockdown Production in major US shale plays, millions of barrels/day

Source: DOE EIA Drilling Productivity Report, TrendMacro calculations