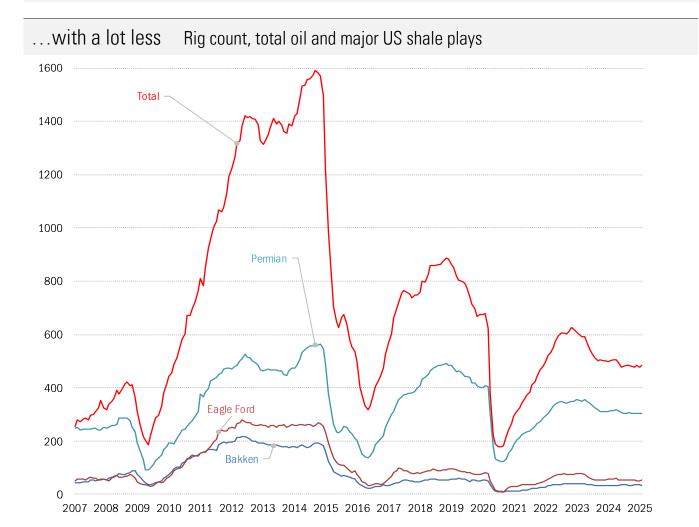

2007 2008 2009 2010 2011 2012 2013 2014 2015 2016 2017 2018 2019 2020 2021 2022 2023 2024 2025

Source: DOE EIA Drilling Productivity Report, TrendMacro calculations

Source: DOE EIA Drilling Productivity Report, Baker Hughes, TrendMacro calculations