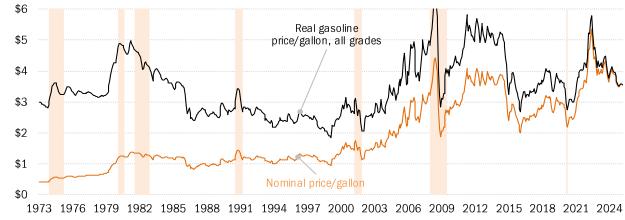

## Russian discounting: the key variable in post-Ukraine global oil pricing

Source: Bloomberg News, TrendMacro calculations

Source: DOE EIA Short Term Energy Outlook, TrendMacro calculations

Source: DOE EIA Weekly Petroleum Status Report, Weekly Retail Gasoline Survey, TrendMacro calculations