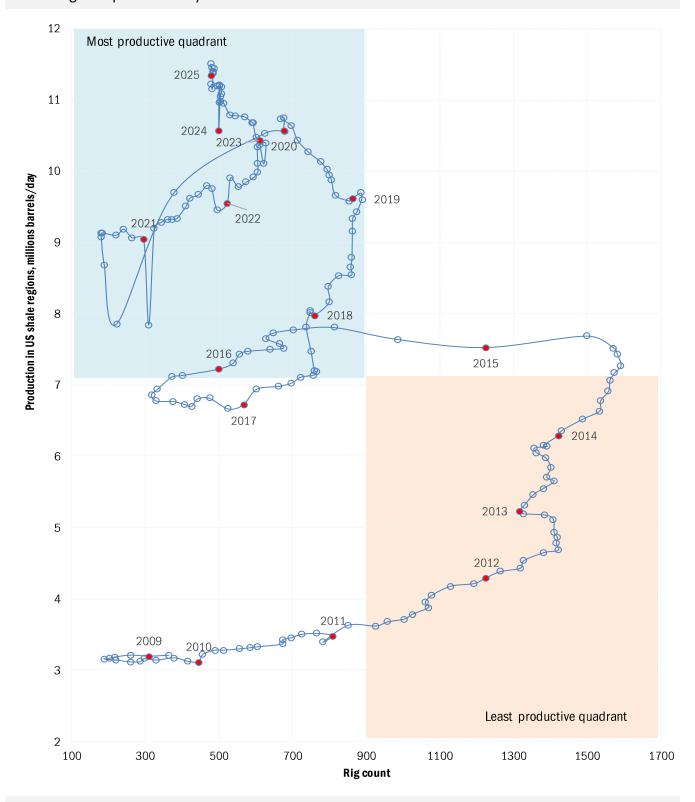

## Flooding the productivity zone

Source: DOE EIA Drilling Productivity Report, TrendMacro calculations

Source: DOE EIA Short Term Energy Outlook, Drilling Productivity Report, TrendMacro calculations

Source: DOE EIA Short Term Energy Outlook, TrendMacro calculations