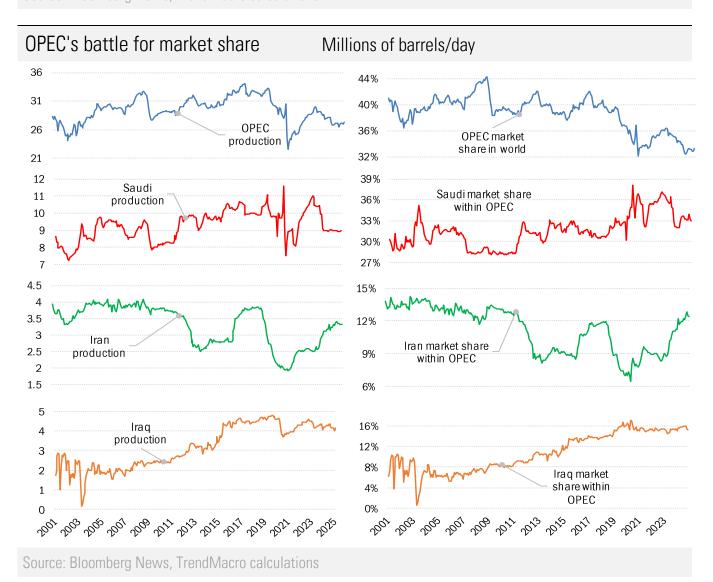

to be deemed to be recommendations for buying or selling specific securities or to constitute personalized investment advice. Derived from sources deemed to be reliable, but no warranty is made as to accuracy.



2007 2008 2009 2010 2011 2012 2013 2014 2015 2016 2017 2018 2019 2020 2021 2022 2023 2024 2025

Source: DOE EIA Drilling Productivity Report, TrendMacro calculations



Source: DOE EIA Drilling Productivity Report, Baker Hughes, TrendMacro calculations

## Flooding the productivity zone



Source: DOE EIA Drilling Productivity Report, TrendMacro calculations





Source: DOE EIA Short Term Energy Outlook, Drilling Productivity Report, TrendMacro calculations





Source: DOE EIA Short Term Energy Outlook, TrendMacro calculations



Source: Bloomberg News, TrendMacro calculations



## Russian discounting: the key variable in post-Ukraine global oil pricing



Source: Bloomberg News, TrendMacro calculations







Source: DOE EIA Short Term Energy Outlook, TrendMacro calculations







Source: DOE EIA Weekly Petroleum Status Report, Weekly Retail Gasoline Survey, TrendMacro calculations