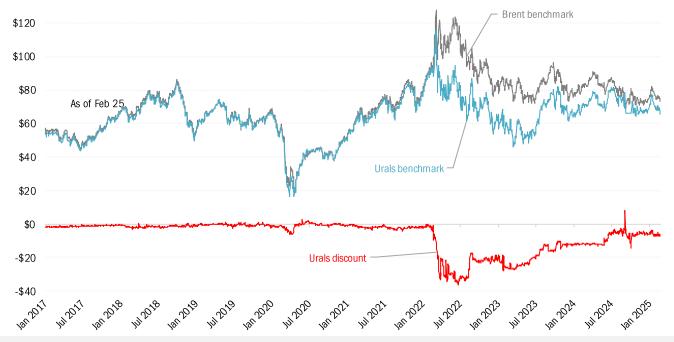

## Russian discounting: the key variable in post-Ukraine global oil pricing

Source: Bloomberg News, TrendMacro calculations

Source: DOE EIA Short Term Energy Outlook, TrendMacro calculations

Source: DOE EIA Weekly Petroleum Status Report, Weekly Retail Gasoline Survey, TrendMacro calculations