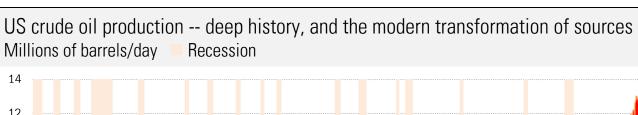

## Data Insights: Oil Wednesday, March 12, 2025

The light tight oil revolution -- the rollover, the recovery and the lockdown Production in major US shale plays, millions of barrels/day

Source: DOE EIA Drilling Productivity Report, TrendMacro calculations