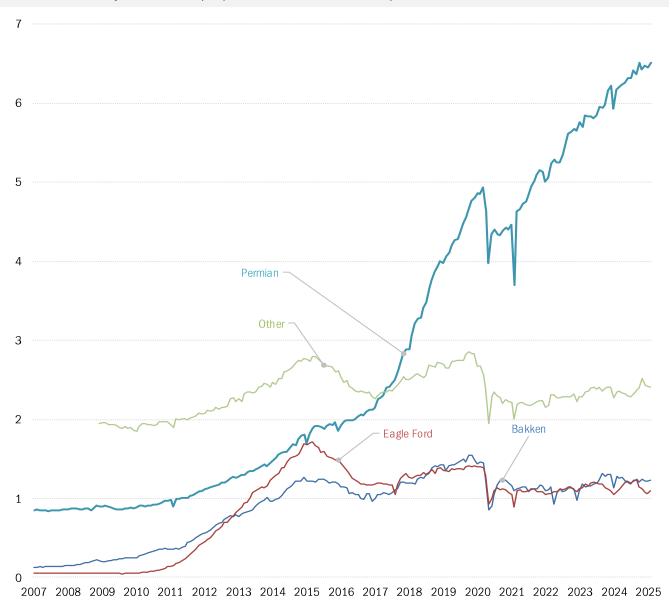

## Data Insights: Oil Wednesday, March 12, 2025

The light tight oil revolution -- the rollover, the recovery and the lockdown Production in major US shale plays, millions of barrels/day

Source: DOE EIA Drilling Productivity Report, TrendMacro calculations

2007 2008 2009 2010 2011 2012 2013 2014 2015 2016 2017 2018 2019 2020 2021 2022 2023 2024 2025

Source: DOE EIA Drilling Productivity Report, TrendMacro calculations

Source: DOE EIA Drilling Productivity Report, Baker Hughes, TrendMacro calculations