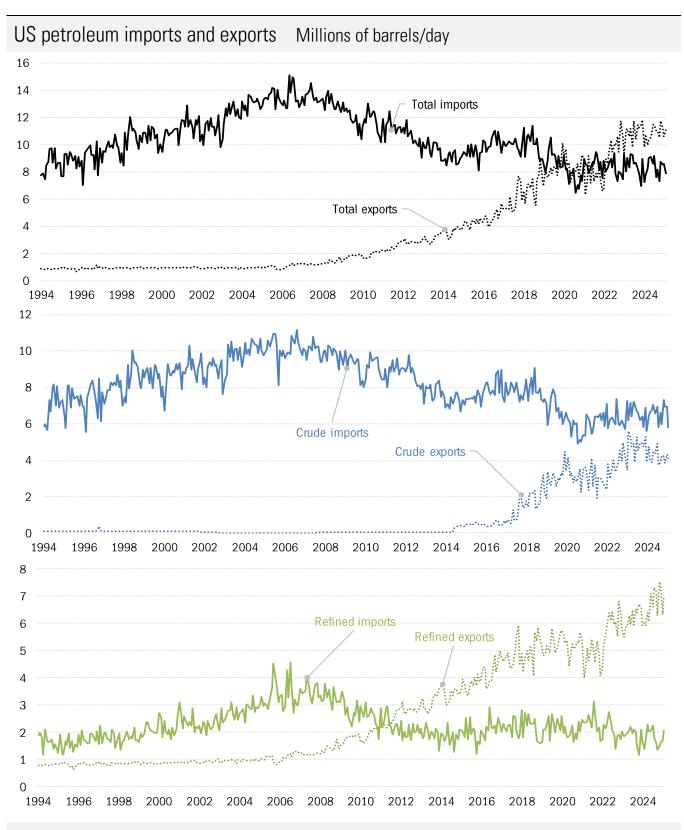

## Data Insights: Oil Wednesday, March 12, 2025

The light tight oil revolution -- the rollover, the recovery and the lockdown Production in major US shale plays, millions of barrels/day

Source: DOE EIA Drilling Productivity Report, TrendMacro calculations