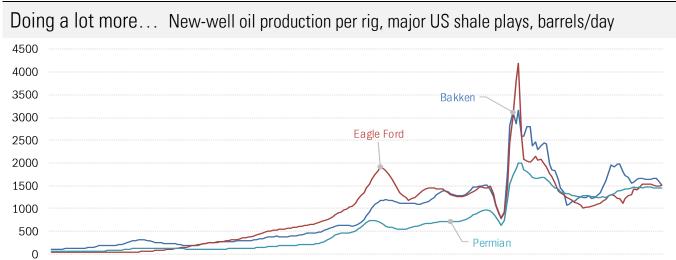

2007 2008 2009 2010 2011 2012 2013 2014 2015 2016 2017 2018 2019 2020 2021 2022 2023 2024 2025

Source: DOE EIA Drilling Productivity Report, TrendMacro calculations

Source: DOE EIA Drilling Productivity Report, Baker Hughes, TrendMacro calculations