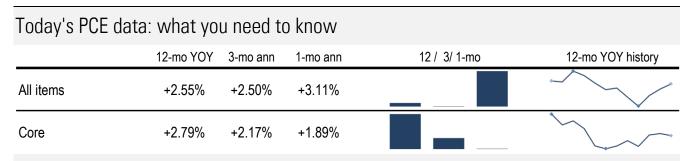

## Today's PCE data: what Fed chair Jerome Powell thinks you need to know

"To assess what it will take to get inflation down, it is useful to break core inflation into three component categories: core goods inflation, housing services inflation, and inflation in core services other than housing."