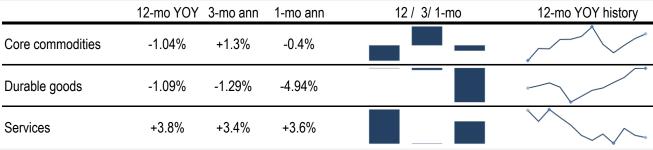

## Today's PCE data: what NY Fed president John Williams thinks you need to know

"I will start to peel the 'inflation onion'... The outermost layer consists of prices of globally traded commodities...

The middle layer of the inflation onion is made up of products — especially durable goods... the innermost layer: underlying inflation...Prices for services..."

\*\*Core commodities sourced from Producer Price Index\*\*

Source: BEA, BLS, TrendMacro calculations

Copyright 2025 Trend Macrolytics LLC. All rights reserved. This document is not to be forwarded to individuals or organizations not authorized by Trend Macrolytics LLC to receive it. For information purposes only; not to be deemed to be recommendations for buying or selling specific securities or to constitute personalized investment advice. Derived from sources deemed to be reliable, but no warranty is made as to accuracy.