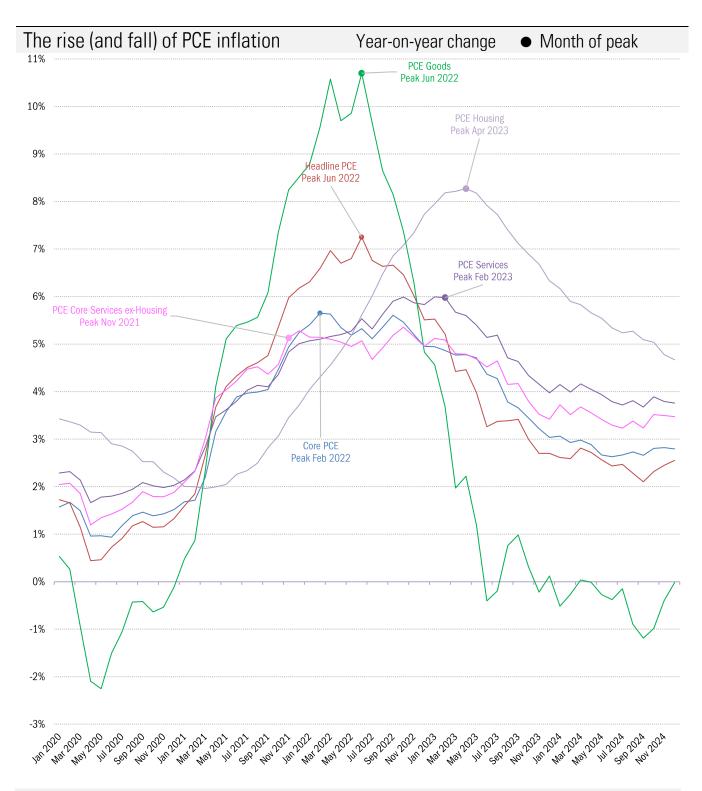

peel the 'inflation onion'... The outermost layer consists of prices of globally traded commodities...

The middle layer of the inflation onion is made up of products — especially durable goods... the innermost layer: underlying inflation...Prices for services..."

\*\*Core commodities sourced from Producer Price Index\*\*



Source: BEA, BLS, TrendMacro calculations

Copyright 2025 Trend Macrolytics LLC. All rights reserved. This document is not to be forwarded to individuals or organizations not authorized by Trend Macrolytics LLC to receive it. For information purposes only; not to be deemed to be recommendations for buying or selling specific securities or to constitute personalized investment advice. Derived from sources deemed to be reliable, but no warranty is made as to accuracy.



Source: FRB, BLS, US Treasury, TrendMacro calclations

## For more information contact us:

Donald Luskin: 214 550 2020 don@trendmacro.com
Thomas Demas: 704 552 3625 tdemas@trendmacro.com