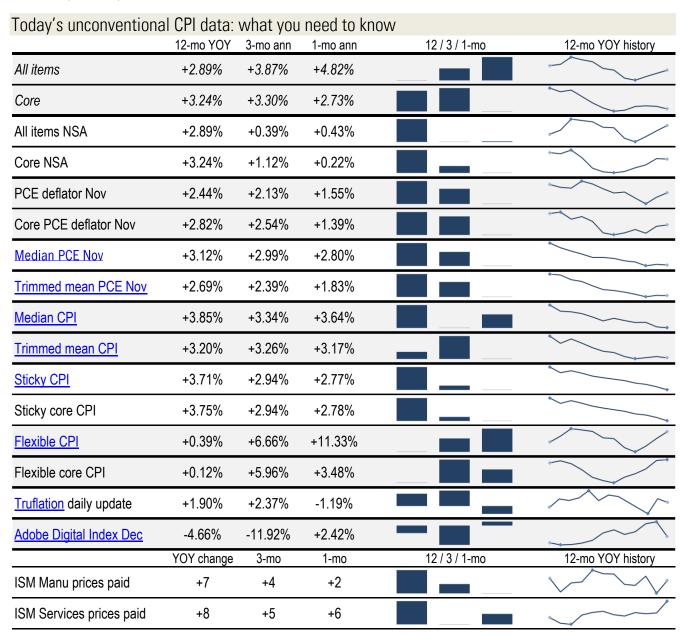

## **Data Insights: Unconventional Consumer Price Indices**

Wednesday, January 15, 2025

Source: BLS, B\*\*\*\*\*EA, ISM, Cleveland Fed, Atlanta Fed, New York Fed, Dallas Fed, Truflation, Adobe, TrendMacro calculations