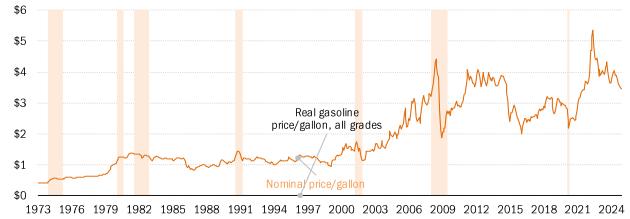

## Russia's battle to maintain seaborne shipping Millions of barrels/day

Source: Bloomberg News, TrendMacro calculations

Source: DOE EIA Short Term Energy Outlook, TrendMacro calculations

Source: DOE EIA Weekly Petroleum Status Report, Weekly Retail Gasoline Survey, TrendMacro calculations