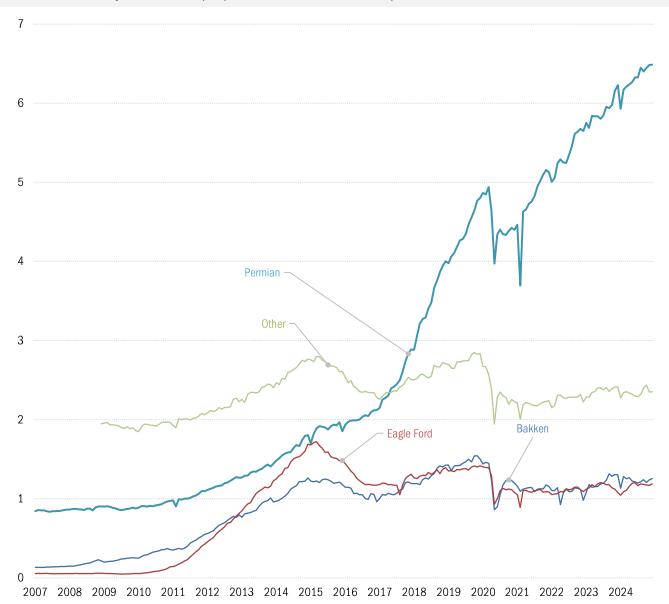

## **Data Insights: Oil**

Wednesday, January 15, 2025

The light tight oil revolution -- the rollover, the recovery and the lockdown Production in major US shale plays, millions of barrels/day

Source: DOE EIA Drilling Productivity Report, TrendMacro calculations