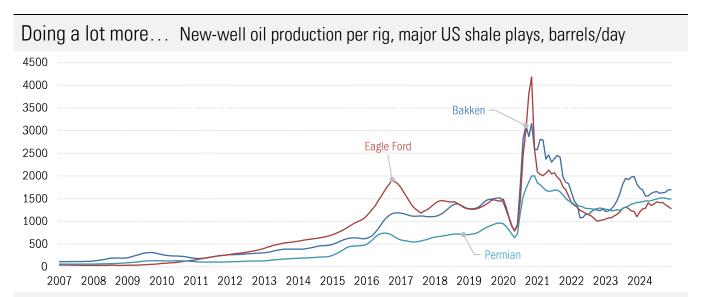

Source: DOE EIA Drilling Productivity Report, TrendMacro calculations

Source: DOE EIA Drilling Productivity Report, Baker Hughes, TrendMacro calculations