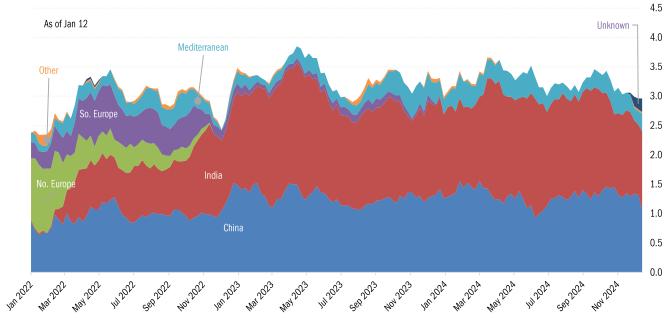

## Russia's battle to maintain seaborne shipping Millions of barrels/day

Source: Bloomberg News, TrendMacro calculations

Source: DOE EIA Short Term Energy Outlook, TrendMacro calculations

Source: DOE EIA Weekly Petroleum Status Report, Weekly Retail Gasoline Survey, TrendMacro calculations