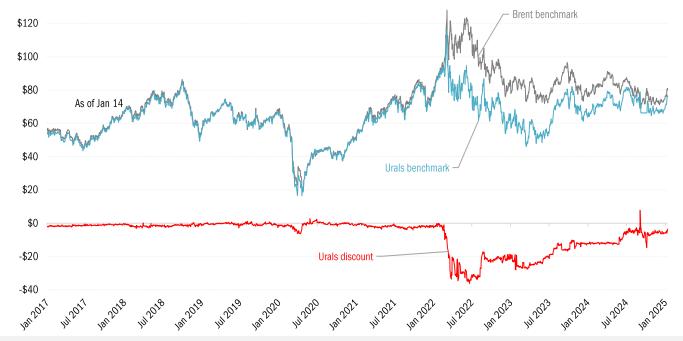

## Russian discounting: the key variable in post-Ukraine global oil pricing

Source: Bloomberg News, TrendMacro calculations