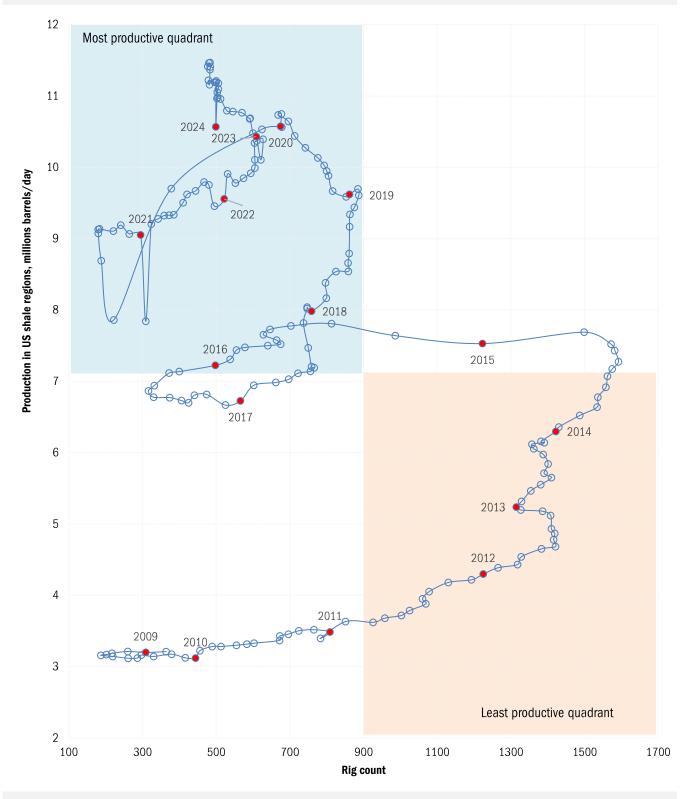

## Flooding the productivity zone

Source: DOE EIA Drilling Productivity Report, TrendMacro calculations

Source: DOE EIA Short Term Energy Outlook, Drilling Productivity Report, TrendMacro calculations

Source: DOE EIA Short Term Energy Outlook, TrendMacro calculations