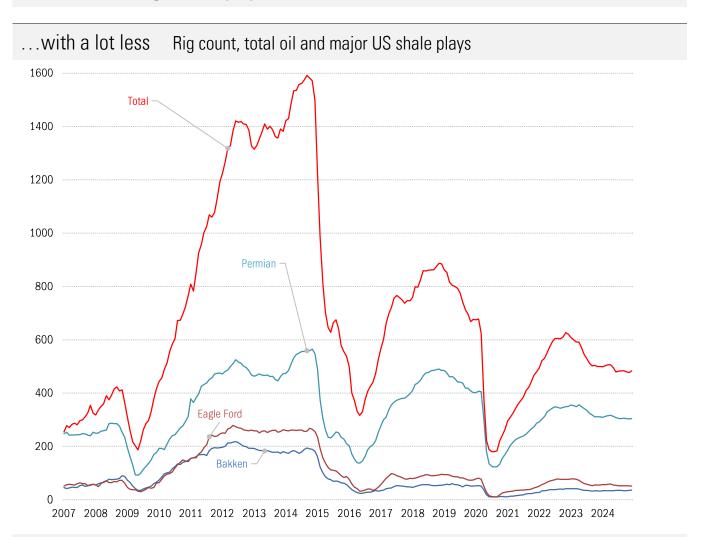

Source: DOE EIA Drilling Productivity Report, TrendMacro calculations

Source: DOE EIA Drilling Productivity Report, Baker Hughes, TrendMacro calculations