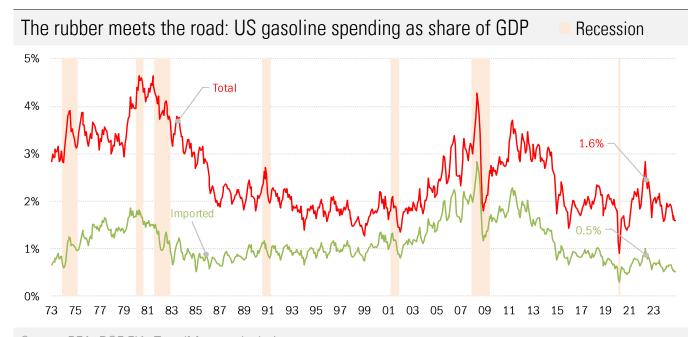

## Russia's battle to maintain seaborne shipping Millions of barrels/day

Source: Bloomberg News, TrendMacro calculations

Source: DOE EIA Short Term Energy Outlook, TrendMacro calculations

Source: DOE EIA Weekly Petroleum Status Report, Weekly Retail Gasoline Survey, TrendMacro calculations