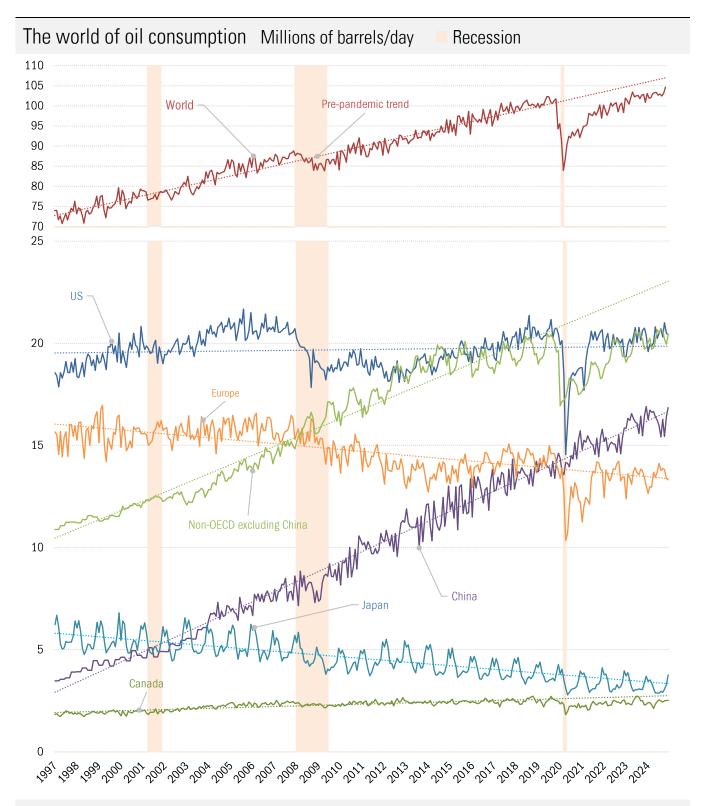

## **Data Insights: Oil**

Wednesday, January 15, 2025

The light tight oil revolution -- the rollover, the recovery and the lockdown Production in major US shale plays, millions of barrels/day

Source: DOE EIA Drilling Productivity Report, TrendMacro calculations