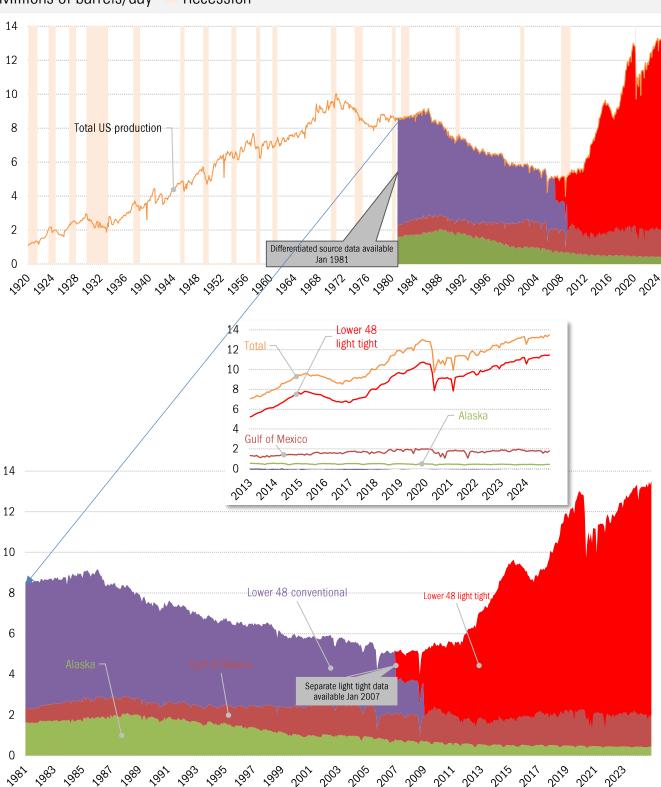

## **Data Insights: Oil**

Wednesday, January 15, 2025

The light tight oil revolution -- the rollover, the recovery and the lockdown Production in major US shale plays, millions of barrels/day

Source: DOE EIA Drilling Productivity Report, TrendMacro calculations

Source: DOE EIA Drilling Productivity Report, TrendMacro calculations

Source: DOE EIA Drilling Productivity Report, Baker Hughes, TrendMacro calculations