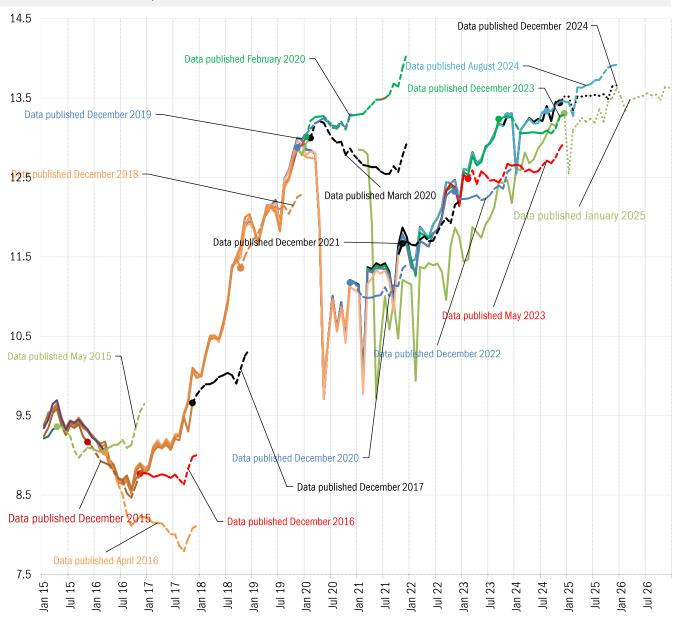

opyright 2025 Trend Macrolytics LLC. All rights reserved. This document is not to be forwarded to individuals or organizations not authorized by Trend Macrolytics LLC to receive it. For information purposes only; not to be deemed to be recommendations for buying or selling specific securities or to constitute personalized investment advice. Derived from sources deemed to be reliable, but no warranty is made as to accuracy.



Source: DOE EIA Drilling Productivity Report, TrendMacro calculations



Source: DOE EIA Drilling Productivity Report, Baker Hughes, TrendMacro calculations

## Flooding the productivity zone



Source: DOE EIA Drilling Productivity Report, TrendMacro calculations





Source: DOE EIA Short Term Energy Outlook, Drilling Productivity Report, TrendMacro calculations





Source: DOE EIA Short Term Energy Outlook, TrendMacro calculations



Source: Bloomberg News, TrendMacro calculations



## Russian discounting: the key variable in post-Ukraine global oil pricing



Source: Bloomberg News, TrendMacro calculations

## Russia's battle to maintain seaborne shipping Millions of barrels/day



Source: Bloomberg News, TrendMacro calculations





Source: DOE EIA Short Term Energy Outlook, TrendMacro calculations







Source: DOE EIA Weekly Petroleum Status Report, Weekly Retail Gasoline Survey, TrendMacro calculations