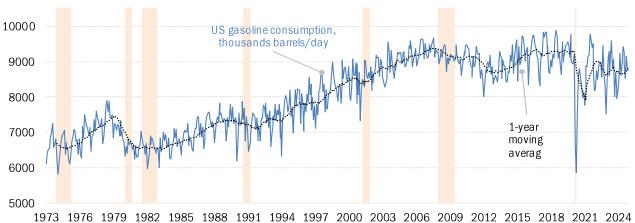

## Russia's battle to maintain seaborne shipping Millions of barrels/day

Source: Bloomberg News, TrendMacro calculations

Source: DOE EIA Short Term Energy Outlook, TrendMacro calculations

Source: DOE EIA Weekly Petroleum Status Report, Weekly Retail Gasoline Survey, TrendMacro calculations