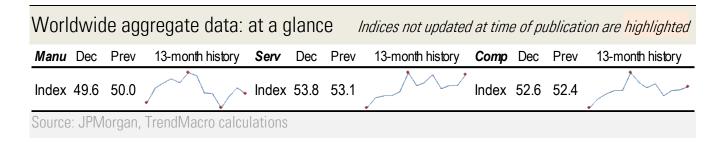

## **Data Insights: Global PMI**

Tuesday, January 7, 2025



## US data: at a glance

| Manufacturing | Dec  | Prev | 13-month history                       | Services    | Dec  | Prev | 13-month history |
|---------------|------|------|----------------------------------------|-------------|------|------|------------------|
| Index         | 49.3 | 48.4 |                                        | Index       | 54.1 | 52.1 |                  |
| Prices paid   | 52.5 | 50.3 |                                        | Prices paid | 64.4 | 58.2 |                  |
| Employment    | 45.3 | 48.1 | ~                                      | Employment  | 51.4 | 51.5 |                  |
| Inventories   | 48.4 | 48.1 | \\\\\\\\\\\\\\\\\\\\\\\\\\\\\\\\\\\\\\ | Inventories | 49.4 | 45.9 | -\\\\-           |
| Orders        | 52.5 | 50.4 |