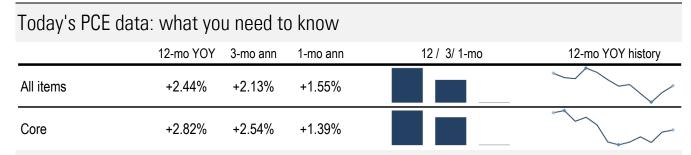

## Today's PCE data: what Fed chair Jerome Powell thinks you need to know

"To assess what it will take to get inflation down, it is useful to break core inflation into three component categories: core goods inflation, housing services inflation, and inflation in core services other than housing."