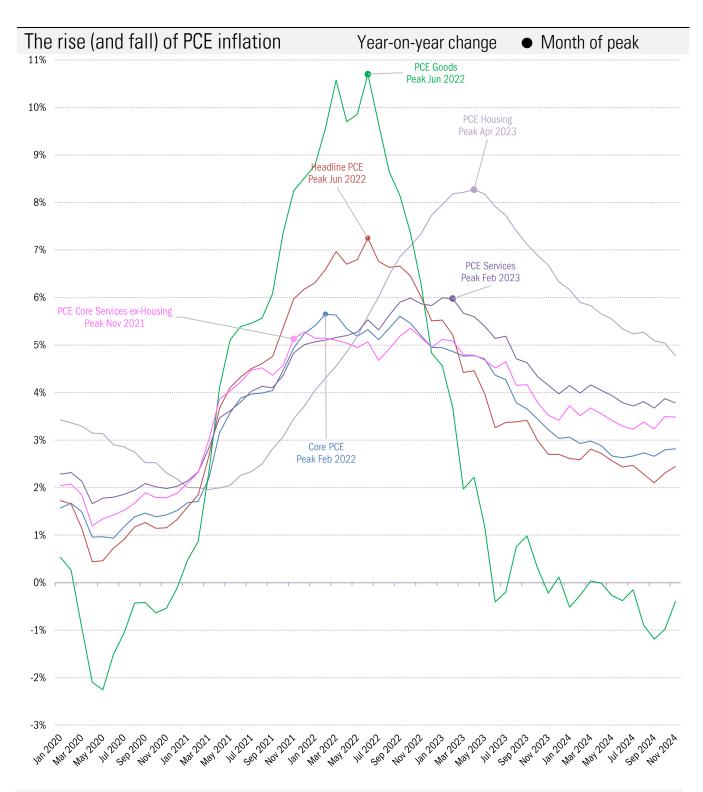

## Today's PCE data: what NY Fed president John Williams thinks you need to know

"I will start to peel the 'inflation onion'... The outermost layer consists of prices of globally traded commodities...

The middle layer of the inflation onion is made up of products — especially durable goods... the innermost layer:

underlying inflation...Prices for services..."

Core commodities sourced from Producer Price Index

Source: BEA, BLS, TrendMacro calculations

Copyright 2024 Trend Macrolytics LLC. All rights reserved. This document is not to be forwarded to individuals or organizations not authorized by Trend Macrolytics LLC to receive it. For information purposes only; not to be deemed to be recommendations for buying or selling specific securities or to constitute personalized investment advice. Derived from sources deemed to be reliable, but no warranty is made as to accuracy.