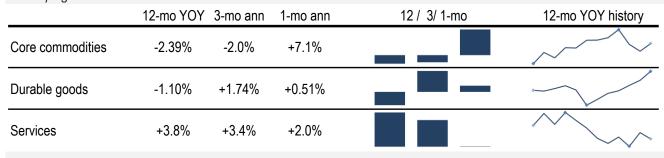

## Today's PCE data: what NY Fed president John Williams thinks you need to know

"I will start to peel the 'inflation onion'... The outermost layer consists of prices of globally traded commodities...

The middle layer of the inflation onion is made up of products — especially durable goods... the innermost layer:

underlying inflation...Prices for services..."

Core commodities sourced from Producer Price Index

Source: BEA, BLS, TrendMacro calculations

Copyright 2024 Trend Macrolytics LLC. All rights reserved. This document is not to be forwarded to individuals or organizations not authorized by Trend Macrolytics LLC to receive it. For information purposes only; not to be deemed to be recommendations for buying or selling specific securities or to constitute personalized investment advice. Derived from sources deemed to be reliable, but no warranty is made as to accuracy.