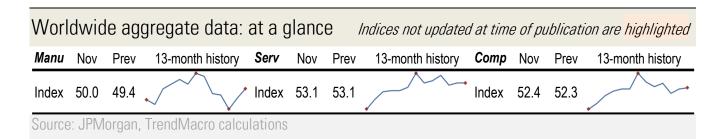

Source: Institute of Supply Management, TrendMacro calculations

| Manufacturing | Nov  | Prev | 13-month history | Services | Nov  | Prev | 13-month history |
|---------------|------|------|------------------|----------|------|------|------------------|
| Index         | 49.0 | 49.2 |                  | Index    | 50.2 | 49.7 |                  |

Source: Markit/Nomura, TrendMacro calculations