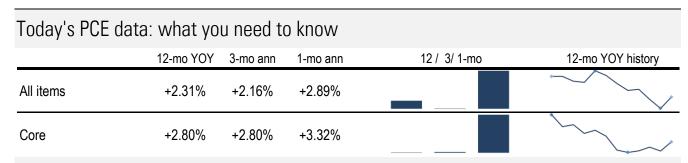

## **Data Insights: Personal Consumption Expenditures Price Index**

Wednesday, November 27, 2024

Source: BEA, TrendMacro calculations