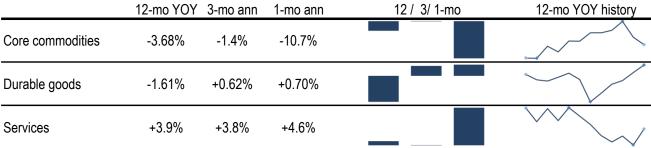

## Today's PCE data: what NY Fed president John Williams thinks you need to know

"I will start to peel the 'inflation onion'... The outermost layer consists of prices of globally traded commodities...

The middle layer of the inflation onion is made up of products — especially durable goods... the innermost layer: underlying inflation...Prices for services..."

Core commodities sourced from Producer Price Index

Source: BEA, BLS, TrendMacro calculations

Copyright 2024 Trend Macrolytics LLC. All rights reserved. This document is not to be forwarded to individuals or organizations not authorized by Trend Macrolytics LLC to receive it. For information purposes only; not to be deemed to be recommendations for buying or selling specific securities or to constitute personalized investment advice. Derived from sources deemed to be reliable, but no warranty is made as to accuracy.