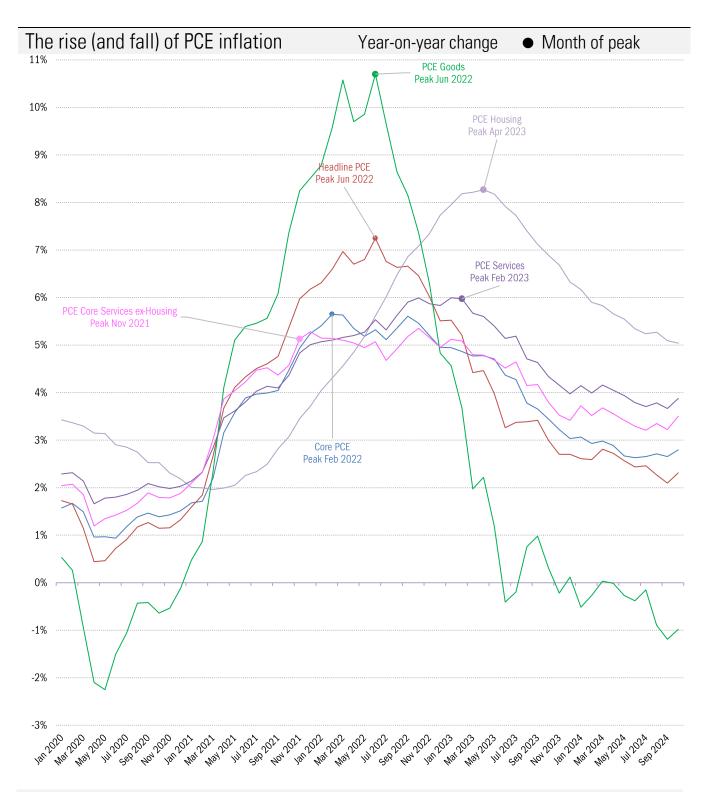

## Today's PCE data: what Fed chair Jerome Powell thinks you need to know

"To assess what it will take to get inflation down, it is useful to break core inflation into three component categories: core goods inflation, housing services inflation, and inflation in core services other than housing."