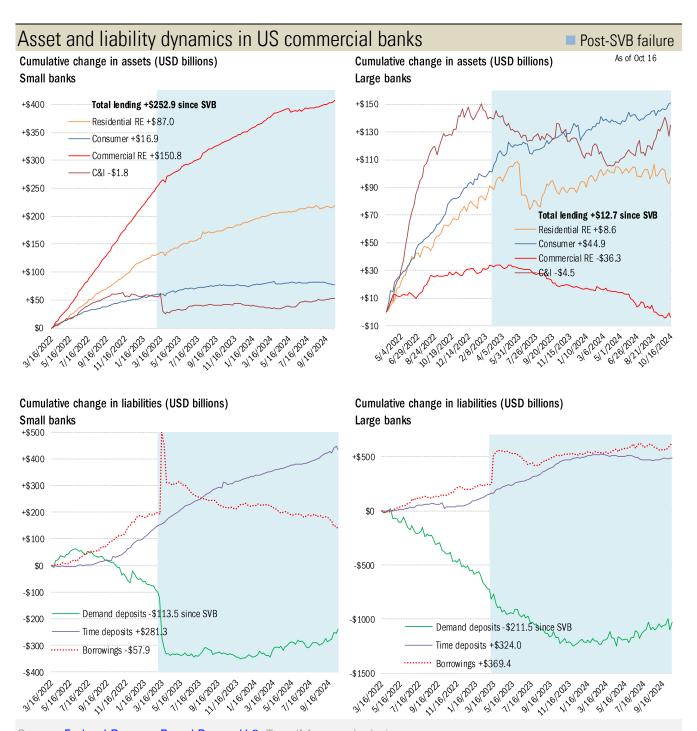

Source: Department of Labor, Bloomberg, TrendMacro calculations

Source: Federal Reserve Board Report H.8, TrendMacro calculations