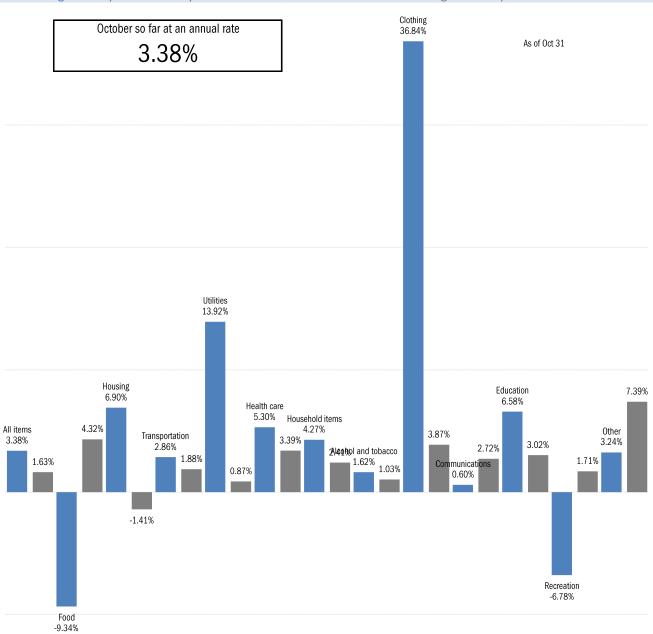

## Inflation in real time, based on Truflation's daily telemetry

■ Trailing 31-day consumer price inflation, annual rate ■ Trailing 365-day

Source: Truflation, TrendMacro calculations