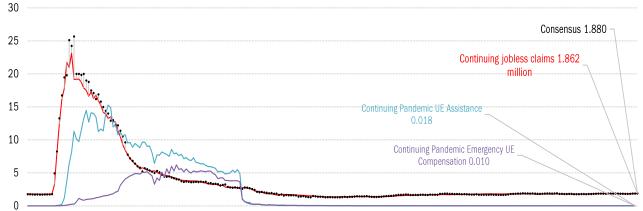

## High-frequency view of the US labor market: weekly unemployment claims (millions)

Jan 2020 May 2020 Sep 2020 Jan 2021 May 2021 Sep 2021 Jan 2022 May 2022 Sep 2022 Jan 2023 May 2023 Sep 2023 Jan 2024 May 2024 Sep 2024

Jan 2020 May 2020 Sep 2020 Jan 2021 May 2021 Sep 2021 Jan 2022 May 2022 Sep 2022 Jan 2023 May 2023 Sep 2023 Jan 2024 May 2024 Sep 2024

Jan 2020 May 2020 Sep 2020 Jan 2021 May 2021 Sep 2021 Jan 2022 May 2022 Sep 2022 Jan 2023 May 2023 Sep 2023 Jan 2024 May 2024 Sep 2024

Source: Department of Labor, Bloomberg, TrendMacro calculations

Source: Federal Reserve Board Report H.8, TrendMacro calculations