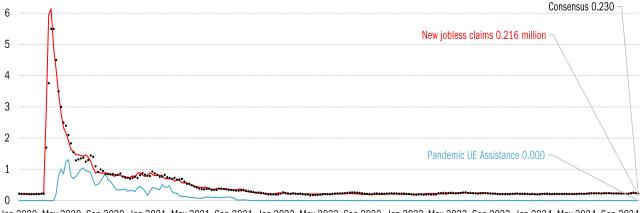

## High-frequency view of the US labor market: weekly unemployment claims (millions)

Jan 2020 May 2020 Sep 2020 Jan 2021 May 2021 Sep 2021 Jan 2022 May 2022 Sep 2022 Jan 2023 May 2023 Sep 2023 Jan 2024 May 2024 Sep 2024

Jan 2020 May 2020 Sep 2020 Jan 2021 May 2021 Sep 2021 Jan 2022 May 2022 Sep 2022 Jan 2023 May 2023 Sep 2023 Jan 2024 May 2024 Sep 2024

Jan 2020 May 2020 Sep 2020 Jan 2021 May 2021 Sep 2021 Jan 2022 May 2022 Sep 2022 Jan 2023 May 2023 Sep 2023 Jan 2024 May 2024 Sep 2024

Source: Department of Labor, Bloomberg, TrendMacro calculations

Source: Federal Reserve Board Report H.8, TrendMacro calculations