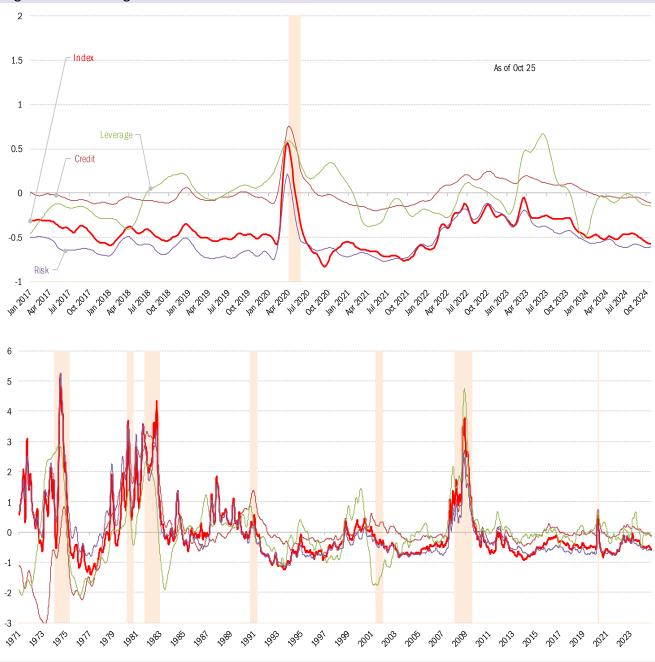

# House of straw or house of brick? Chicago Fed Financial Conditions Index Higher values: tight conditions Lower values: loose conditions