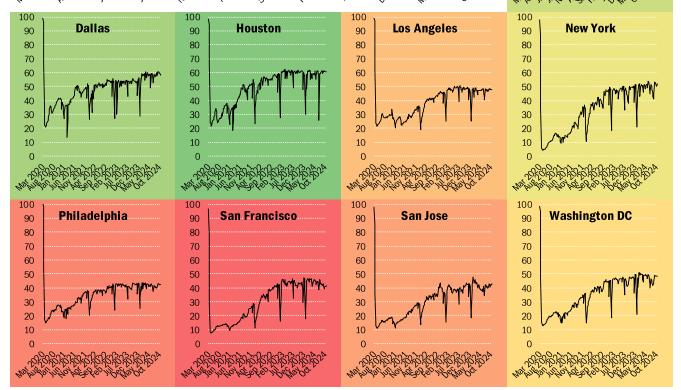

#### Returning to the American office ■ Most utilized ■ Least utilized Indices of office capacity utilization based on weekly door-security access data (NSA) US overall Austin As of Oct 23 Chicago Mar 2020 May 2027

Source: Kastle Systems, TrendMacro calculations