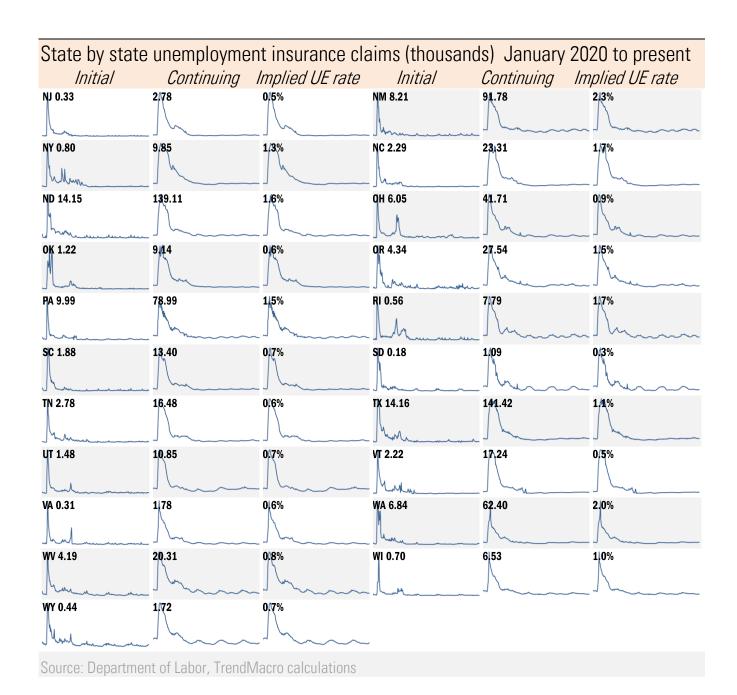

## High-frequency view of the US labor market: weekly unemployment claims (millions)

Jan 2020 May 2020 Sep 2020 Jan 2021 May 2021 Sep 2021 Jan 2022 May 2022 Sep 2022 Jan 2023 May 2023 Sep 2023 Jan 2024 May 2024 Sep 2024