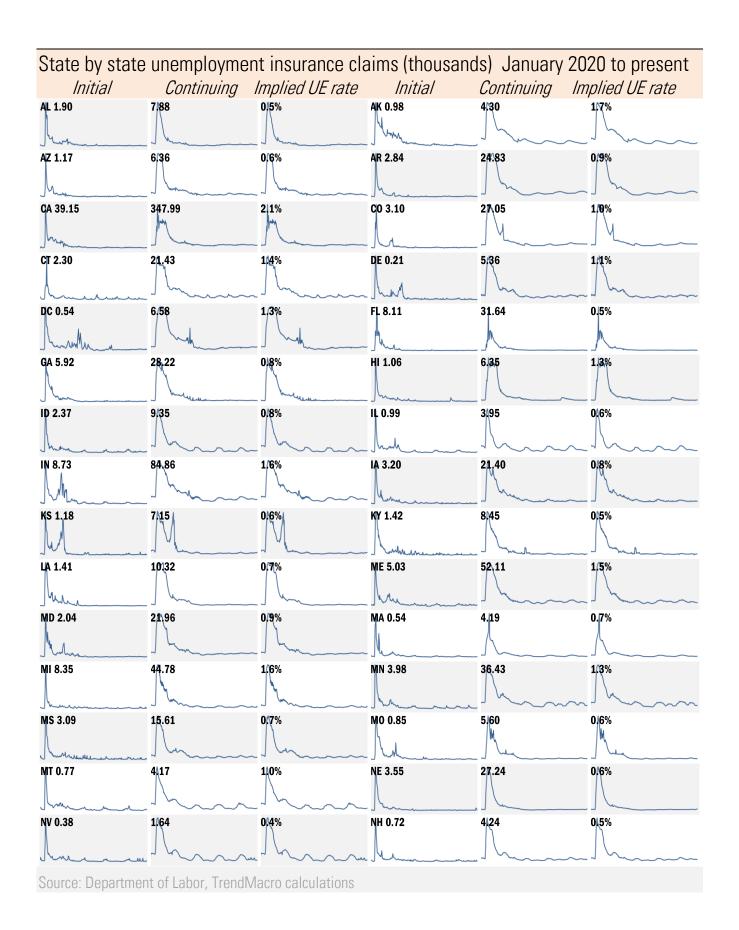

## High-frequency view of the US labor market: weekly unemployment claims (millions)

Jan 2020 May 2020 Sep 2020 Jan 2021 May 2021 Sep 2021 Jan 2022 May 2022 Sep 2022 Jan 2023 May 2023 Sep 2023 Jan 2024 May 2024 Sep 2024