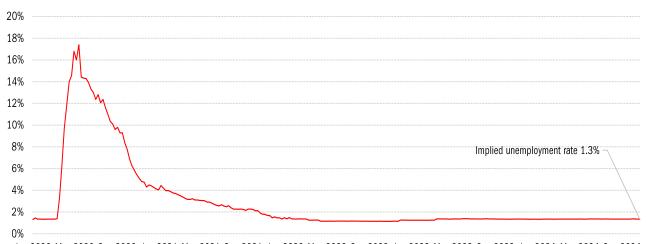

## High-frequency view of the US labor market: weekly unemployment claims (millions)

Jan 2020 May 2020 Sep 2020 Jan 2021 May 2021 Sep 2021 Jan 2022 May 2022 Sep 2022 Jan 2023 May 2023 Sep 2023 Jan 2024 May 2024 Sep 2024

Jan 2020 May 2020 Sep 2020 Jan 2021 May 2021 Sep 2021 Jan 2022 May 2022 Sep 2022 Jan 2023 May 2023 Sep 2023 Jan 2024 May 2024 Sep 2024

Jan 2020 May 2020 Sep 2020 Jan 2021 May 2021 Sep 2021 Jan 2022 May 2022 Sep 2022 Jan 2023 May 2023 Sep 2023 Jan 2024 May 2024 Sep 2024

Source: Department of Labor, Bloomberg, TrendMacro calculations

Source: Federal Reserve Board Report H.8, TrendMacro calculations