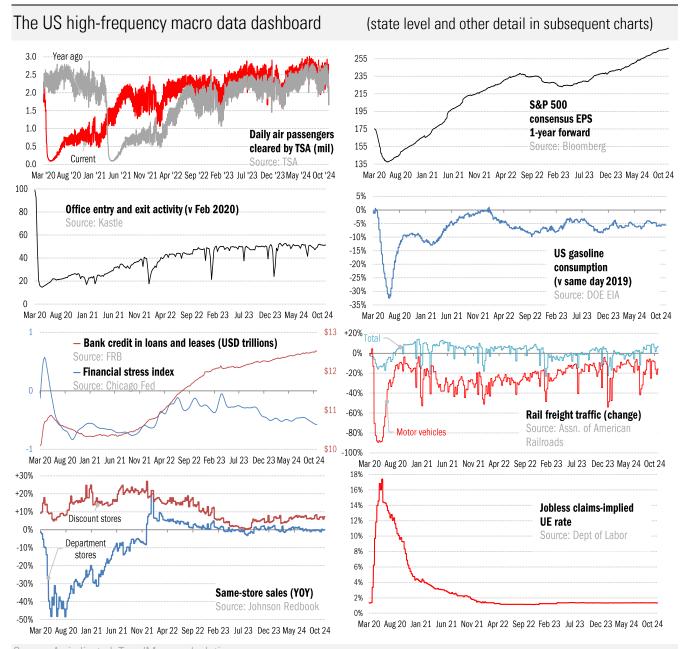

### Data Insights: High-Frequency Post-Virus US Recovery Monitor

Thursday, October 31, 2024

Source: As indicated, TrendMacro calculations

For more information contact us:

Donald Luskin: 214 550 2020 don@trendmacro.com
Thomas Demas: 704 552 3625 tdemas@trendmacro.com