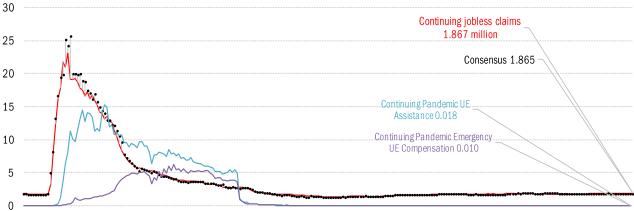

## High-frequency view of the US labor market: weekly unemployment claims (millions)

Jan 2020 May 2020 Sep 2020 Jan 2021 May 2021 Sep 2021 Jan 2022 May 2022 Sep 2022 Jan 2023 May 2023 Sep 2023 Jan 2024 May 2024 Sep 2024 Sep 2024 Jan 2020 May 2020 Sep 2020 Jan 2024 May 2024 Sep 2024 Sep 2024 Jan 2028 May 2020 Sep 2020 Jan 2024 May 2024 Sep 2024 Sep 2024 Jan 2028 May 2020 Sep 2020 Jan 2024 May 2024 Sep 2024 Sep 2024 Jan 2028 May 2028 Sep 2028 Jan 2028 May 2028 May 2028 Sep 2028 Jan 2028 May 2028 Sep 2028 Jan 2028 May 2028 Sep 2028 May 2028 Sep 2028 Jan 2028 May 2028 Sep 2028 Jan 2028 May 2028 Sep 2028 Jan 2028 May 2028 Sep 2028 May

Source: Department of Labor, Bloomberg, TrendMacro calculations

Source: Federal Reserve Board Report H.8, TrendMacro calculations