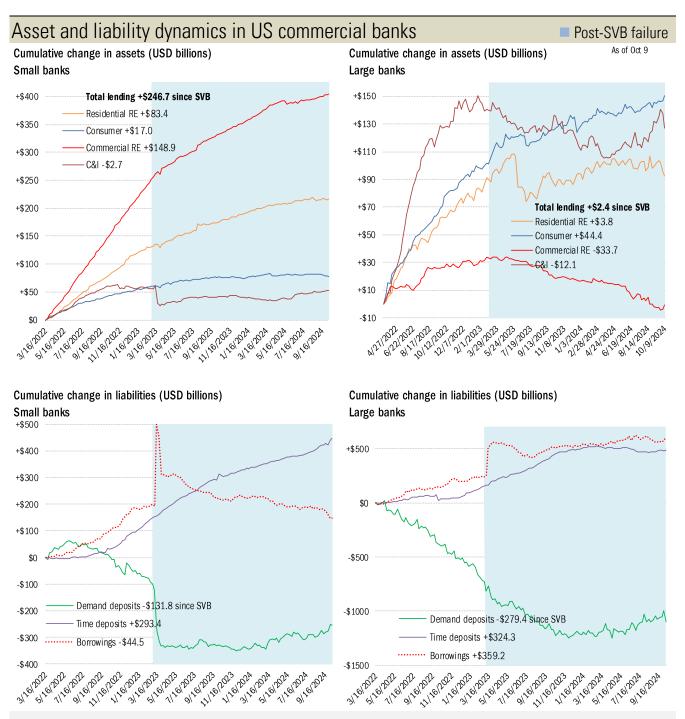

Source: Department of Labor, Bloomberg, TrendMacro calculations

Source: Federal Reserve Board Report H.8, TrendMacro calculations