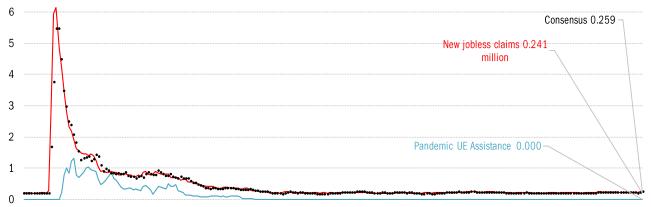

## High-frequency view of the US labor market: weekly unemployment claims (millions)

Jan 2020 May 2020 Sep 2020 Jan 2021 May 2021 Sep 2021 Jan 2022 May 2022 Sep 2022 Jan 2023 May 2023 Sep 2023 Jan 2024 May 2024 Sep 2024 Sep 2024 Jan 2020 May 2020 Sep 2020 Jan 2024 May 2024 Sep 2024 Sep 2024 Jan 2028 May 2020 Sep 2020 Jan 2024 May 2024 Sep 2024 Sep 2024 Jan 2028 May 2020 Sep 2020 Jan 2024 May 2024 Sep 2024 Sep 2024 Jan 2028 May 2028 Sep 2028 Jan 2028 May 2028 May 2028 Sep 2028 Jan 2028 May 2028 Sep 2028 Jan 2028 May 2028 Sep 2028 May 2028 Sep 2028 Jan 2028 May 2028 Sep 2028 Jan 2028 May 2028 Sep 2028 Jan 2028 May 2028 Sep 2028 May

Source: Department of Labor, Bloomberg, TrendMacro calculations

Source: Federal Reserve Board Report H.8, TrendMacro calculations