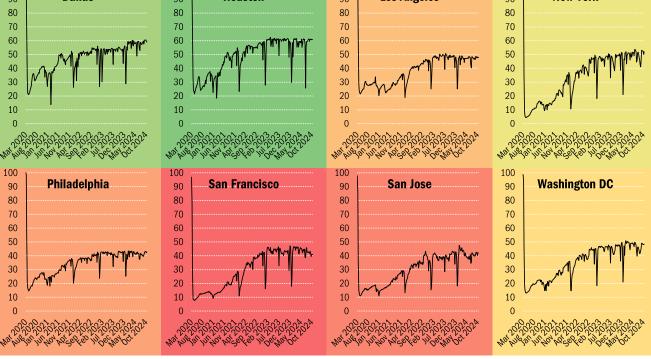

#### Returning to the American office ■ Most utilized ■ Least utilized Indices of office capacity utilization based on weekly door-security access data (NSA) **US** overall **Austin** As of Oct 16 Chicago Mar 2020 **Dallas** Houston **Los Angeles New York**

Source: Kastle Systems, TrendMacro calculations