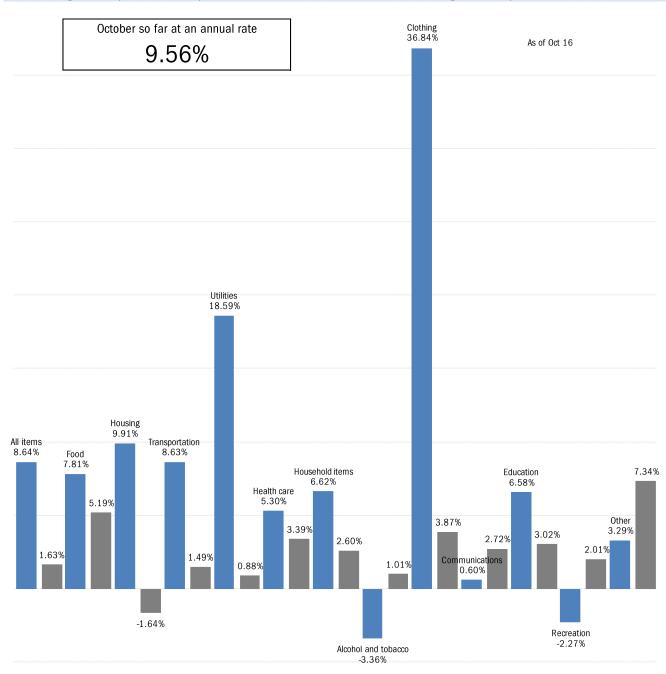

## Inflation in real time, based on Truflation's daily telemetry

■ Trailing 31-day consumer price inflation, annual rate ■ Trailing 365-day

Source: Truflation, TrendMacro calculations