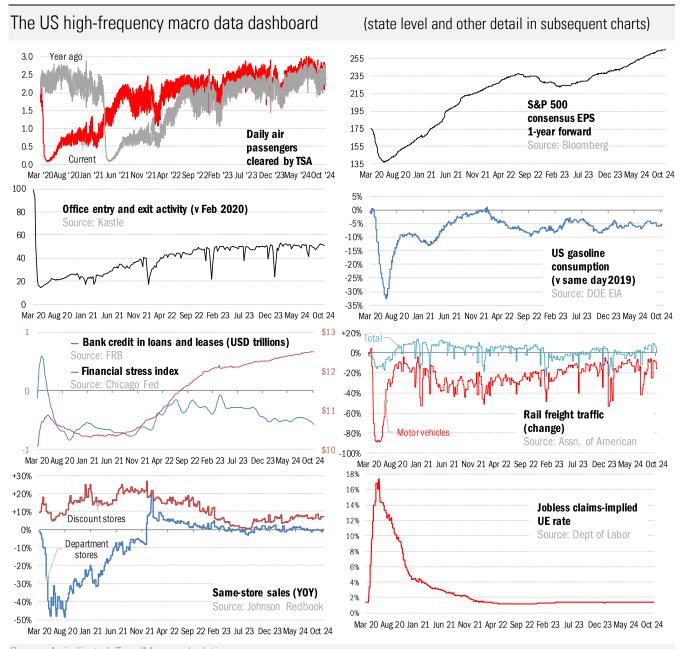

## High-frequency view of the US labor market: weekly unemployment claims (millions)

Jan 2020 May 2020 Sep 2020 Jan 2021 May 2021 Sep 2021 Jan 2022 May 2022 Sep 2022 Jan 2023 May 2023 Sep 2023 Jan 2024 May 2024 Sep 2024 Sep 2024 Jan 2020 May 2020 Sep 2020 Jan 2024 May 2024 Sep 2024 Sep 2024 Jan 2028 May 2020 Sep 2020 Jan 2024 May 2024 Sep 2024 Sep 2024 Jan 2028 May 2020 Sep 2020 Jan 2024 May 2024 Sep 2024 Sep 2024 Jan 2028 May 2028 Sep 2028 Jan 2028 May 2028 May 2028 Sep 2028 Jan 2028 May 2028 Sep 2028 Jan 2028 May 2028 Sep 2028 May 2028 Sep 2028 Jan 2028 May 2028 Sep 2028 Jan 2028 May 2028 Sep 2028 Jan 2028 May 2028 Sep 2028 May

Source: Department of Labor, Bloomberg, TrendMacro calculations

Source: Federal Reserve Board Report H.8, TrendMacro calculations