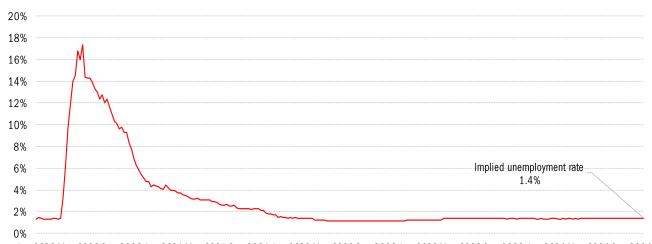

## High-frequency view of the US labor market: weekly unemployment claims (millions)

Jan 2020 May 2020 Sep 2020 Jan 2021 May 2021 Sep 2021 Jan 2022 May 2022 Sep 2022 Jan 2023 May 2023 Sep 2023 Jan 2024 May 2024 Sep 2024 Sep 2024 Jan 2020 May 2020 Sep 2020 Jan 2024 May 2024 Sep 2024 Sep 2024 Jan 2028 May 2020 Sep 2020 Jan 2024 May 2024 Sep 2024 Sep 2024 Jan 2028 May 2020 Sep 2020 Jan 2024 May 2024 Sep 2024 Sep 2024 Jan 2028 May 2028 Sep 2028 Jan 2028 May 2028 May 2028 Sep 2028 Jan 2028 May 2028 Sep 2028 Jan 2028 May 2028 Sep 2028 May 2028 Sep 2028 Jan 2028 May 2028 Sep 2028 Jan 2028 May 2028 Sep 2028 Jan 2028 May 2028 Sep 2028 May

Source: Department of Labor, Bloomberg, TrendMacro calculations

Source: Federal Reserve Board Report H.8, TrendMacro calculations