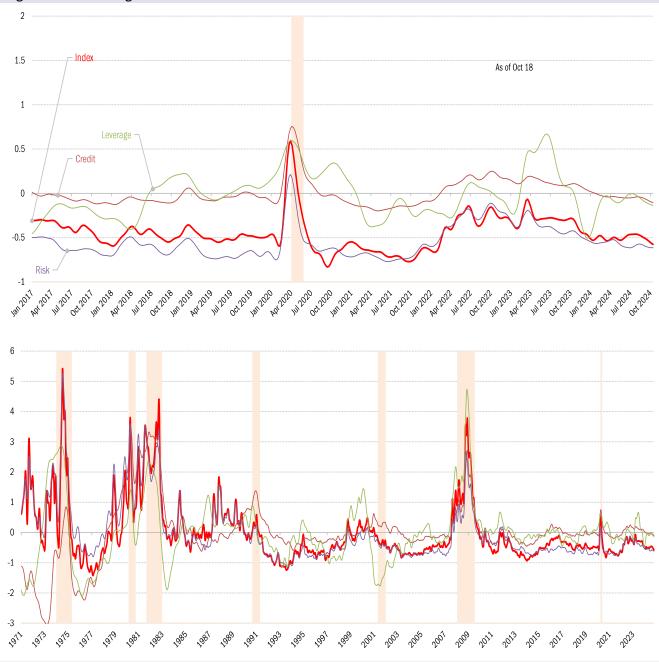

# House of straw or house of brick? Chicago Fed Financial Conditions Index Higher values: tight conditions Lower values: loose conditions