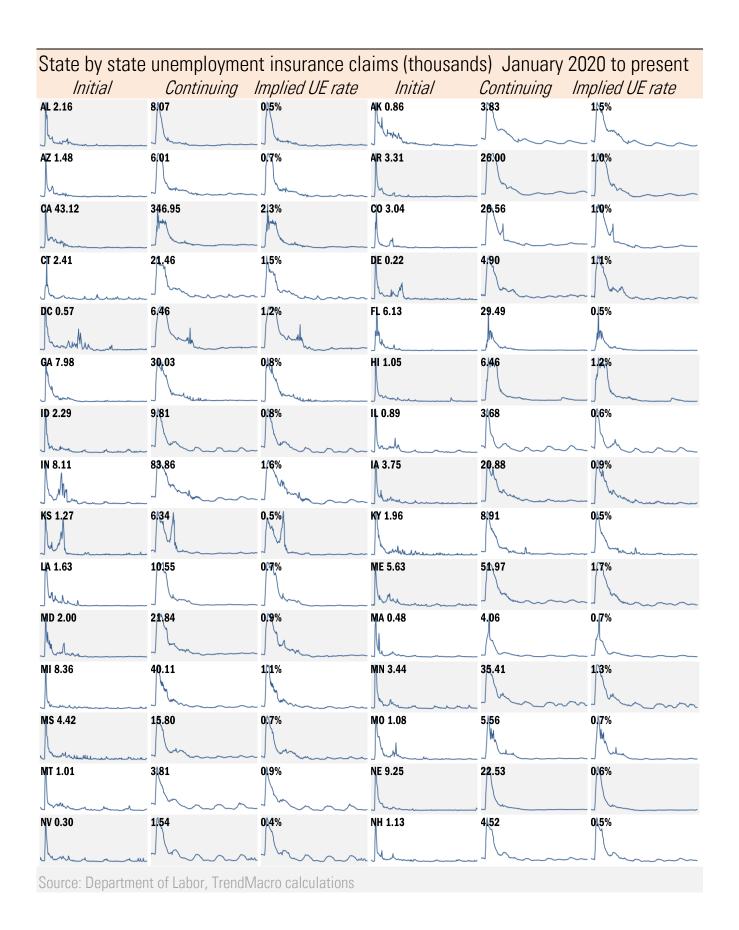

## High-frequency view of the US labor market: weekly unemployment claims (millions)

Jan 2020 May 2020 Sep 2020 Jan 2021 May 2021 Sep 2021 Jan 2022 May 2022 Sep 2022 Jan 2023 May 2023 Sep 2023 Jan 2024 May 2024 Sep 2024 Sep 2024 Jan 2020 May 2020 Sep 2020 Jan 2024 May 2024 Sep 2024 Sep 2024 Jan 2028 May 2020 Sep 2020 Jan 2024 May 2024 Sep 2024 Sep 2024 Jan 2028 May 2020 Sep 2020 Jan 2024 May 2024 Sep 2024 Sep 2024 Jan 2028 May 2028 Sep 2028 Jan 2028 May 2028 May 2028 Sep 2028 Jan 2028 May 2028 Sep 2028 Jan 2028 May 2028 Sep 2028 May 2028 Sep 2028 Jan 2028 May 2028 Sep 2028 Jan 2028 May 2028 Sep 2028 Jan 2028 May 2028 Sep 2028 May

Jan 2020 May 2020 Sep 2020 Jan 2021 May 2021 Sep 2021 Jan 2022 May 2022 Sep 2022 Jan 2023 May 2023 Sep 2023 Jan 2024 May 2024 Sep 2024

Jan 2020 May 2020 Sep 2020 Jan 2021 May 2021 Sep 2021 Jan 2022 May 2022 Sep 2022 Jan 2023 May 2023 Sep 2023 Jan 2024 May 2024 Sep 2024 Sep 2024 Jan 2024 May 2024 Sep 2024 Jan 2024 May