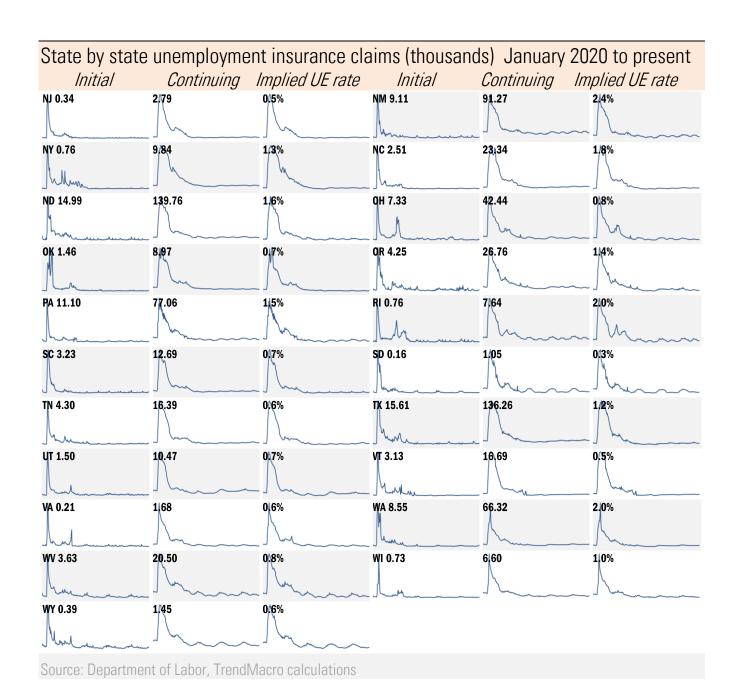

## High-frequency view of the US labor market: weekly unemployment claims (millions)

Jan 2020 May 2020 Sep 2020 Jan 2021 May 2021 Sep 2021 Jan 2022 May 2022 Sep 2022 Jan 2023 May 2023 Sep 2023 Jan 2024 May 2024 Sep 2024 Sep 2024 Jan 2020 May 2020 Sep 2020 Jan 2024 May 2024 Sep 2024 Sep 2024 Jan 2028 May 2020 Sep 2020 Jan 2024 May 2024 Sep 2024 Sep 2024 Jan 2028 May 2020 Sep 2020 Jan 2024 May 2024 Sep 2024 Sep 2024 Jan 2028 May 2028 Sep 2028 Jan 2028 May 2028 May 2028 Sep 2028 Jan 2028 May 2028 Sep 2028 Jan 2028 May 2028 Sep 2028 May 2028 Sep 2028 Jan 2028 May 2028 Sep 2028 Jan 2028 May 2028 Sep 2028 Jan 2028 May 2028 Sep 2028 May

Jan 2020 May 2020 Sep 2020 Jan 2021 May 2021 Sep 2021 Jan 2022 May 2022 Sep 2022 Jan 2023 May 2023 Sep 2023 Jan 2024 May 2024 Sep 2024

Jan 2020 May 2020 Sep 2020 Jan 2021 May 2021 Sep 2021 Jan 2022 May 2022 Sep 2022 Jan 2023 May 2023 Sep 2023 Jan 2024 May 2024 Sep 2024 Sep 2024 Jan 2024 May 2024 Sep 2024 Jan 2024 May