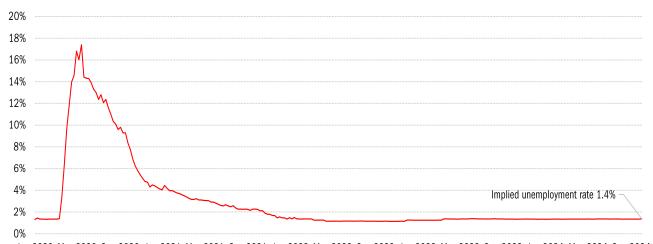

### High-frequency view of the US labor market: weekly unemployment claims (millions)

Jan 2020 May 2020 Sep 2020 Jan 2021 May 2021 Sep 2021 Jan 2022 May 2022 Sep 2022 Jan 2023 May 2023 Sep 2023 Jan 2024 May 2024 Sep 2024 Sep 2024 Sep 2024 May 2024 May 2024 Sep 2024 May 2024 May 2024 May 2024 Sep 2024 May 2024 May

Jan 2020 May 2020 Sep 2020 Jan 2021 May 2021 Sep 2021 Jan 2022 May 2022 Sep 2022 Jan 2023 May 2023 Sep 2023 Jan 2024 May 2024 Sep 2024

Jan 2020 May 2020 Sep 2020 Jan 2021 May 2021 Sep 2021 Jan 2022 May 2022 Sep 2022 Jan 2023 May 2023 Sep 2023 Jan 2024 May 2024 Sep 2024

Source: Department of Labor, Bloomberg, TrendMacro calculations

Source: Federal Reserve Board Report H.8, TrendMacro calculations