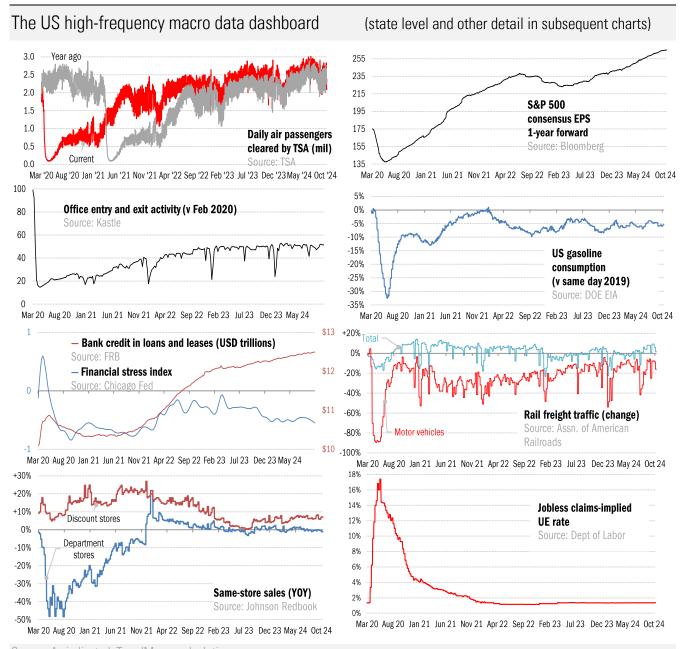

### High-frequency view of the US labor market: weekly unemployment claims (millions)

Jan 2020 May 2020 Sep 2020 Jan 2021 May 2021 Sep 2021 Jan 2022 May 2022 Sep 2022 Jan 2023 May 2023 Sep 2023 Jan 2024 May 2024 Sep 2024 Sep 2024 Sep 2024 May 2024 May 2024 Sep 2024 May 2024 May 2024 May 2024 Sep 2024 May 2024 May

Jan 2020 May 2020 Sep 2020 Jan 2021 May 2021 Sep 2021 Jan 2022 May 2022 Sep 2022 Jan 2023 May 2023 Sep 2023 Jan 2024 May 2024 Sep 2024

Jan 2020 May 2020 Sep 2020 Jan 2021 May 2021 Sep 2021 Jan 2022 May 2022 Sep 2022 Jan 2023 May 2023 Sep 2023 Jan 2024 May 2024 Sep 2024

Source: Department of Labor, Bloomberg, TrendMacro calculations

Source: Federal Reserve Board Report H.8, TrendMacro calculations