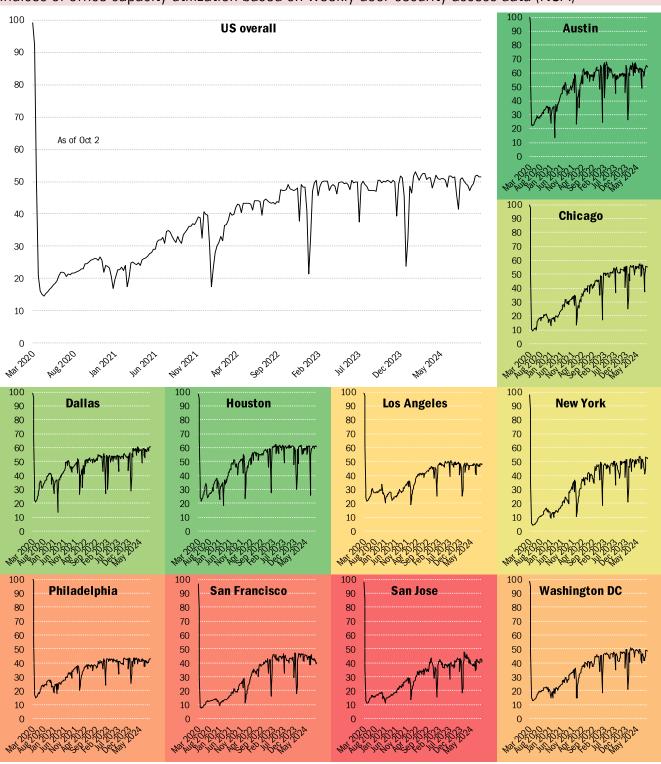

# Returning to the American office | Most utilized | Least utilized | Indices of office capacity utilization based on weekly door-security access data (NSA)

Source: Kastle Systems, TrendMacro calculations