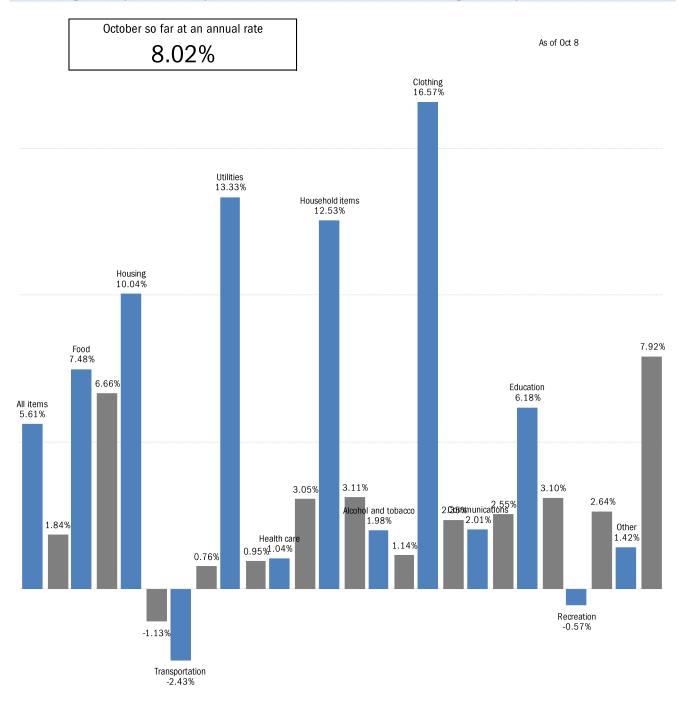

### Inflation in real time, based on Truflation's daily telemetry

■ Trailing 31-day consumer price inflation, annual rate ■ Trailing 365-day

Source: Truflation, TrendMacro calculations