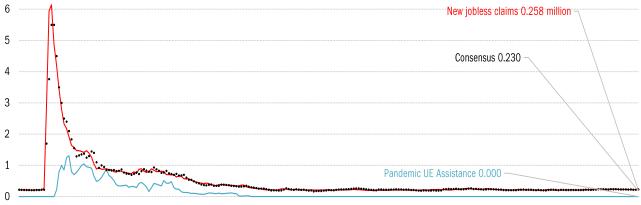

### High-frequency view of the US labor market: weekly unemployment claims (millions)

Jan 2020 May 2020 Sep 2020 Jan 2021 May 2021 Sep 2021 Jan 2022 May 2022 Sep 2022 Jan 2023 May 2023 Sep 2023 Jan 2024 May 2024 Sep 2024 Sep 2024 Sep 2024 May 2024 May 2024 Sep 2024 May 2024 May 2024 May 2024 Sep 2024 May 2024 May

Jan 2020 May 2020 Sep 2020 Jan 2021 May 2021 Sep 2021 Jan 2022 May 2022 Sep 2022 Jan 2023 May 2023 Sep 2023 Jan 2024 May 2024 Sep 2024

Jan 2020 May 2020 Sep 2020 Jan 2021 May 2021 Sep 2021 Jan 2022 May 2022 Sep 2022 Jan 2023 May 2023 Sep 2023 Jan 2024 May 2024 Sep 2024

Source: Department of Labor, Bloomberg, TrendMacro calculations

Source: Federal Reserve Board Report H.8, TrendMacro calculations