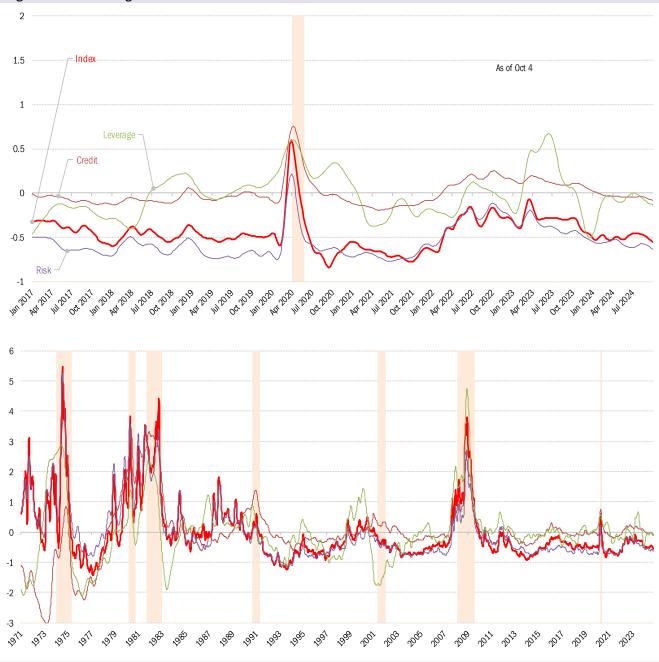

## House of straw or house of brick? Chicago Fed Financial Conditions Index Higher values: tight conditions Lower values: loose conditions