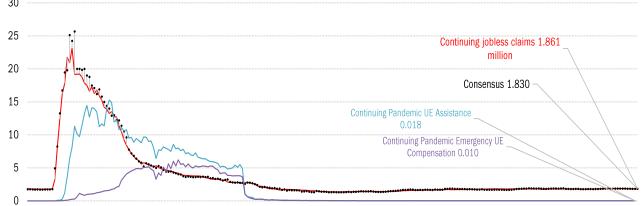

### High-frequency view of the US labor market: weekly unemployment claims (millions)

Jan 2020 May 2020 Sep 2020 Jan 2021 May 2021 Sep 2021 Jan 2022 May 2022 Sep 2022 Jan 2023 May 2023 Sep 2023 Jan 2024 May 2024 Sep 2024 Sep 2024 Sep 2024 May 2024 May 2024 Sep 2024 May 2024 May 2024 May 2024 Sep 2024 May 2024 May

Jan 2020 May 2020 Sep 2020 Jan 2021 May 2021 Sep 2021 Jan 2022 May 2022 Sep 2022 Jan 2023 May 2023 Sep 2023 Jan 2024 May 2024 Sep 2024

Jan 2020 May 2020 Sep 2020 Jan 2021 May 2021 Sep 2021 Jan 2022 May 2022 Sep 2022 Jan 2023 May 2023 Sep 2023 Jan 2024 May 2024 Sep 2024

Source: Department of Labor, Bloomberg, TrendMacro calculations

Source: Federal Reserve Board Report H.8, TrendMacro calculations