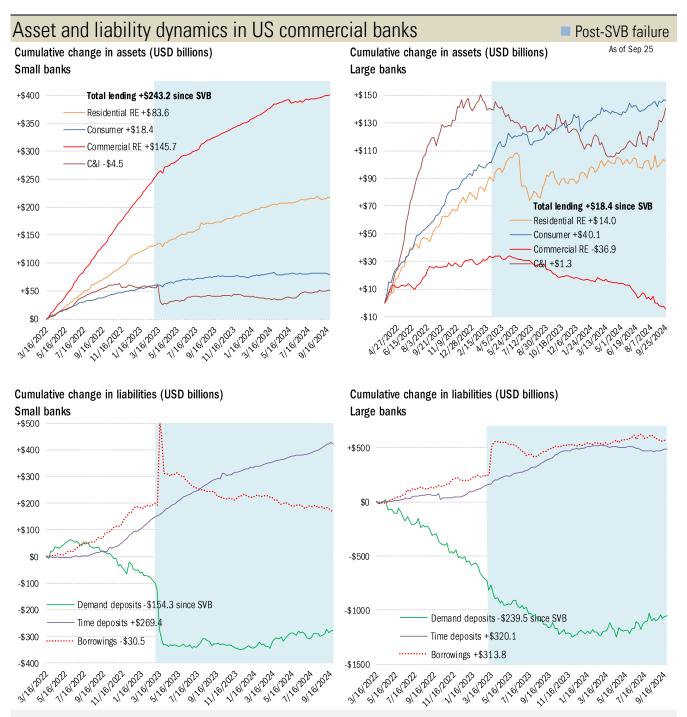

Source: Department of Labor, Bloomberg, TrendMacro calculations

Source: Federal Reserve Board Report H.8, TrendMacro calculations