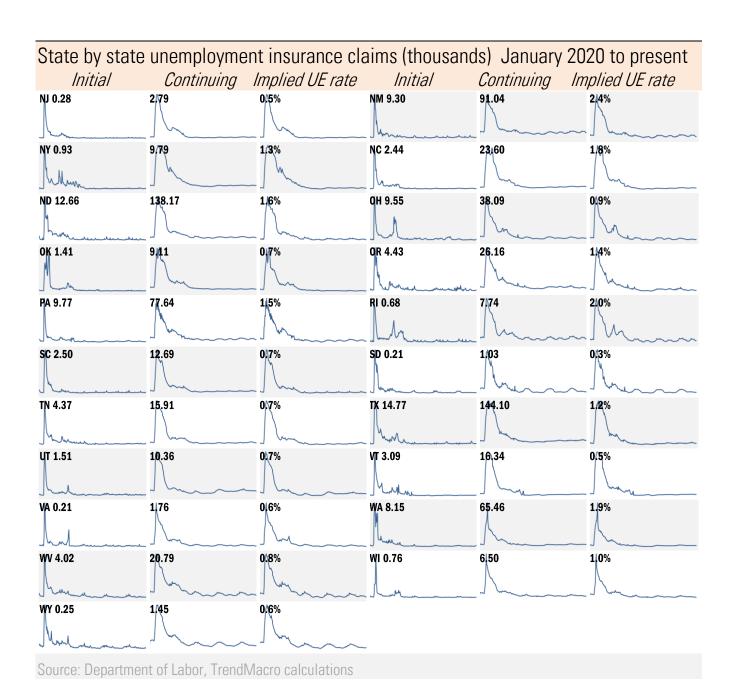

### High-frequency view of the US labor market: weekly unemployment claims (millions)

Jan 2020 May 2020 Sep 2020 Jan 2021 May 2021 Sep 2021 Jan 2022 May 2022 Sep 2022 Jan 2023 May 2023 Sep 2023 Jan 2024 May 2024 Sep 2024 Sep 2024 Sep 2024 May 2024 May 2024 Sep 2024 May 2024 May 2024 May 2024 Sep 2024 May 2024 May

Jan 2020 May 2020 Sep 2020 Jan 2021 May 2021 Sep 2021 Jan 2022 May 2022 Sep 2022 Jan 2023 May 2023 Sep 2023 Jan 2024 May 2024 Sep 2024

Jan 2020 May 2020 Sep 2020 Jan 2021 May 2021 Sep 2021 Jan 2022 May 2022 Sep 2022 Jan 2023 May 2023 Sep 2023 Jan 2024 May 2024 Sep 2024