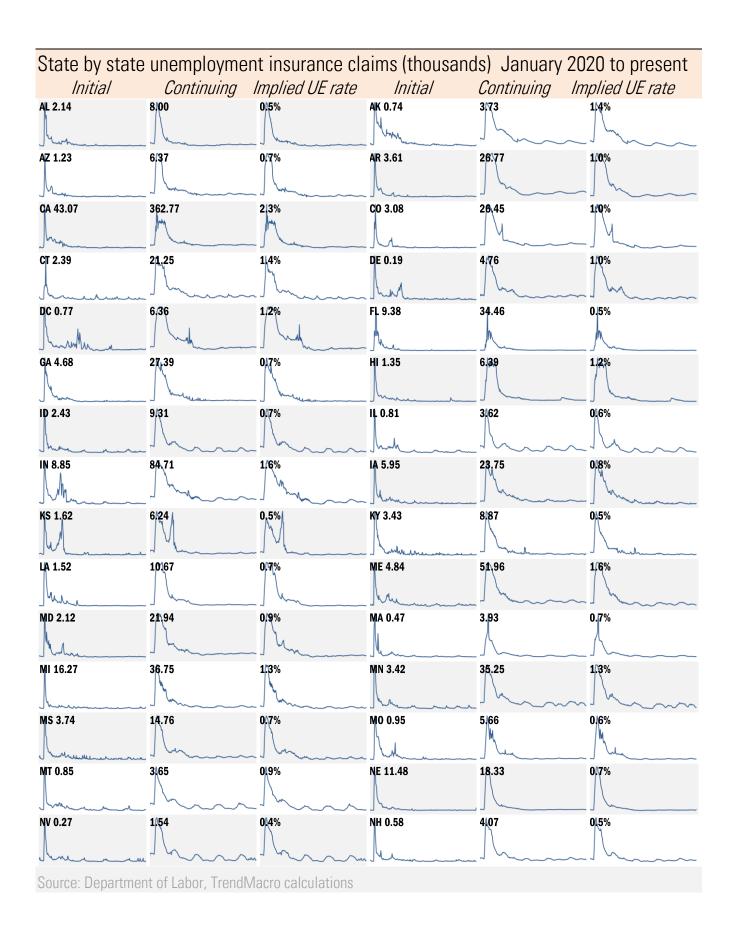

### High-frequency view of the US labor market: weekly unemployment claims (millions)

Jan 2020 May 2020 Sep 2020 Jan 2021 May 2021 Sep 2021 Jan 2022 May 2022 Sep 2022 Jan 2023 May 2023 Sep 2023 Jan 2024 May 2024 Sep 2024 Sep 2024 Sep 2024 May 2024 May 2024 Sep 2024 May 2024 May 2024 May 2024 Sep 2024 May 2024 May

Jan 2020 May 2020 Sep 2020 Jan 2021 May 2021 Sep 2021 Jan 2022 May 2022 Sep 2022 Jan 2023 May 2023 Sep 2023 Jan 2024 May 2024 Sep 2024

Jan 2020 May 2020 Sep 2020 Jan 2021 May 2021 Sep 2021 Jan 2022 May 2022 Sep 2022 Jan 2023 May 2023 Sep 2023 Jan 2024 May 2024 Sep 2024