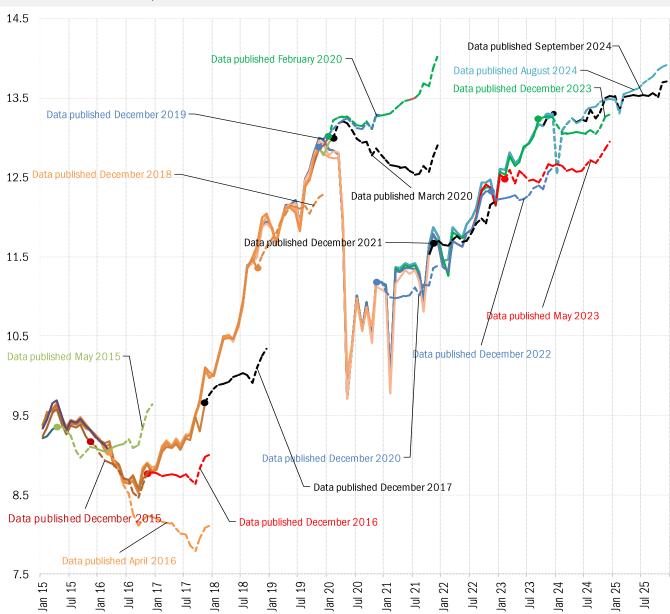

## Flooding the productivity zone

Source: DOE EIA Drilling Productivity Report, TrendMacro calculations

Source: DOE EIA Short Term Energy Outlook, Drilling Productivity Report, TrendMacro calculations

Source: DOE EIA Short Term Energy Outlook, TrendMacro calculations