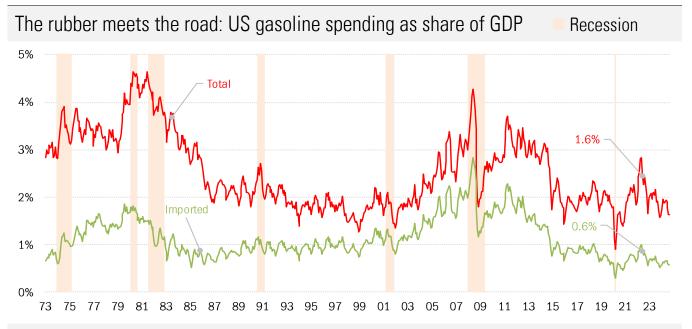

Source: DOE EIA Weekly Petroleum Status Report, Weekly Retail Gasoline Survey, TrendMacro calculations

Source: BEA, DOE EIA, TrendMacro calculations