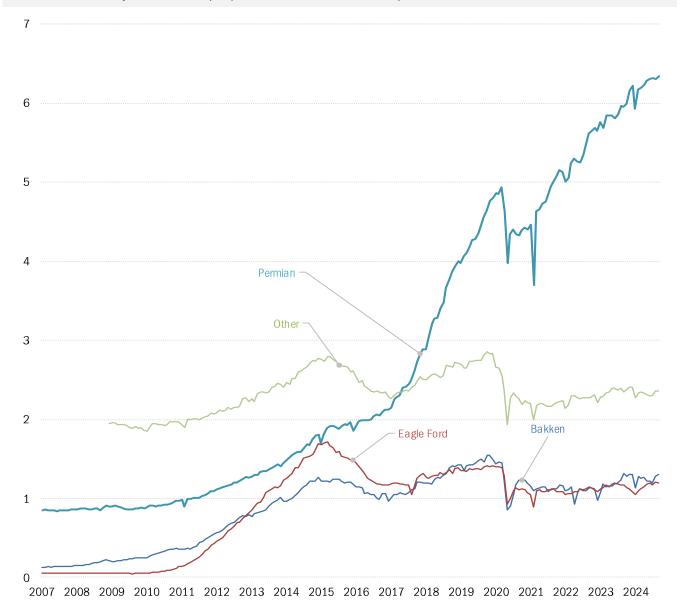

## Data Insights: Oil Wednesday, October 9, 2024

The light tight oil revolution -- the rollover, the recovery and the lockdown Production in major US shale plays, millions of barrels/day

Source: DOE EIA Drilling Productivity Report, TrendMacro calculations