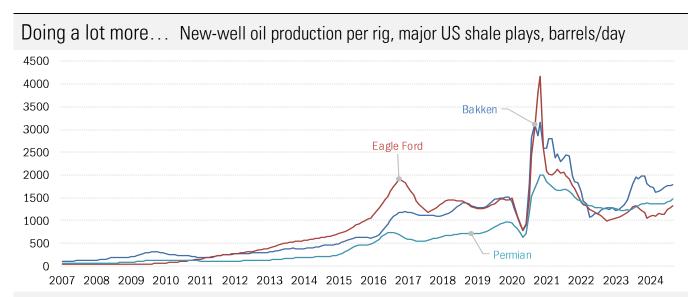

Source: DOE EIA Drilling Productivity Report, TrendMacro calculations

Source: DOE EIA Drilling Productivity Report, Baker Hughes, TrendMacro calculations