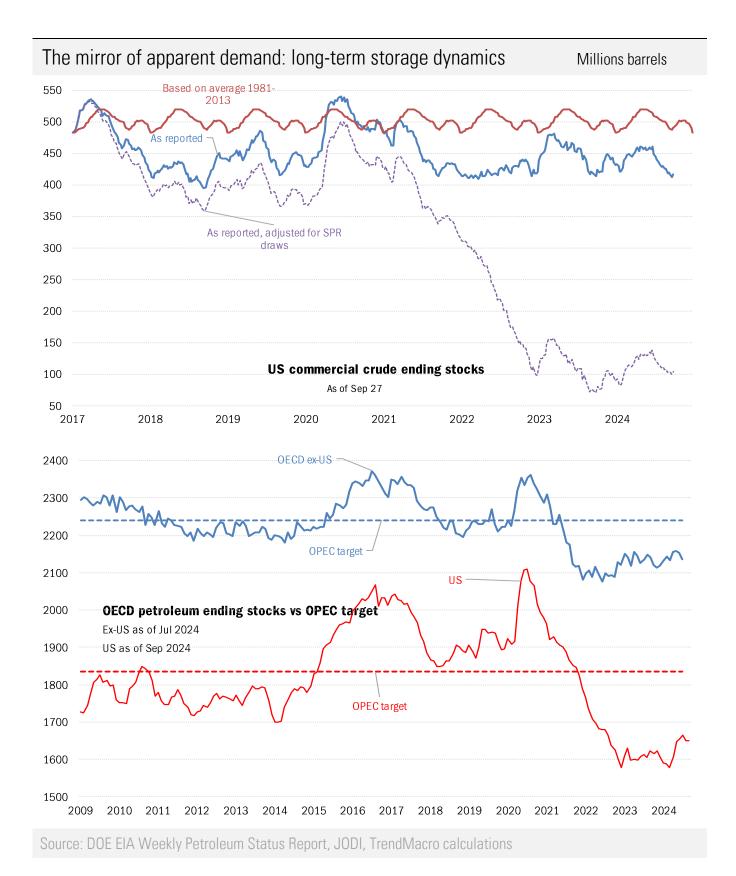

Source: DOE EIA Weekly Petroleum Status Report, Weekly Retail Gasoline Survey, TrendMacro calculations

Source: BEA, DOE EIA, TrendMacro calculations