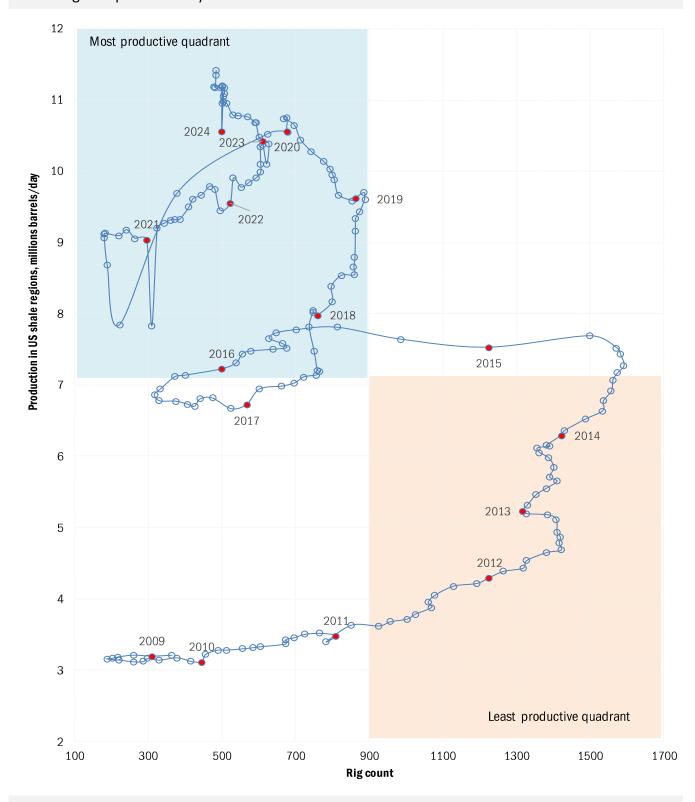

## Flooding the productivity zone

Source: DOE EIA Drilling Productivity Report, TrendMacro calculations

Source: DOE EIA Short Term Energy Outlook, Drilling Productivity Report, TrendMacro calculations

Source: DOE EIA Short Term Energy Outlook, TrendMacro calculations