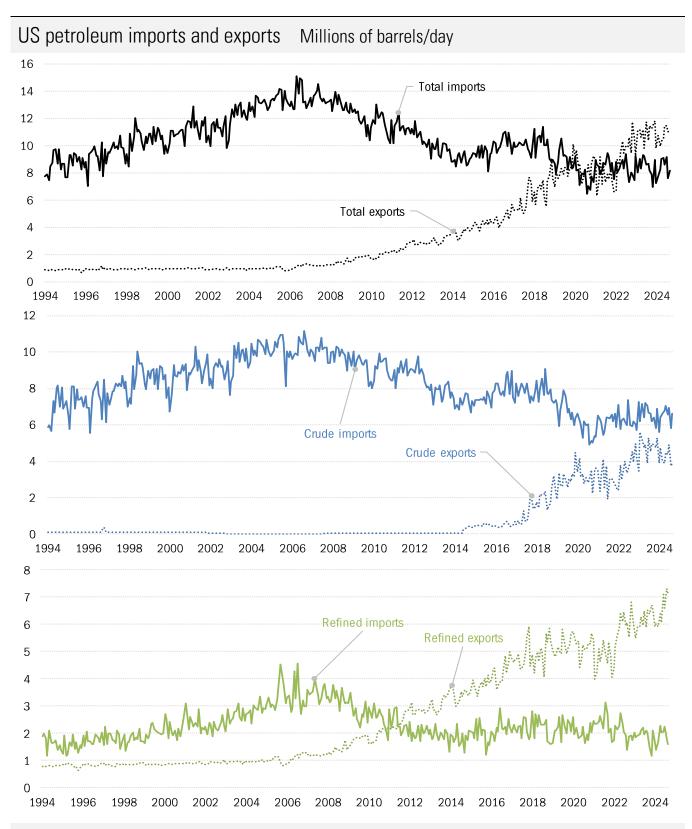

Source: DOE EIA Weekly Petroleum Status Report, Weekly Retail Gasoline Survey, TrendMacro calculations

Source: BEA, DOE EIA, TrendMacro calculations