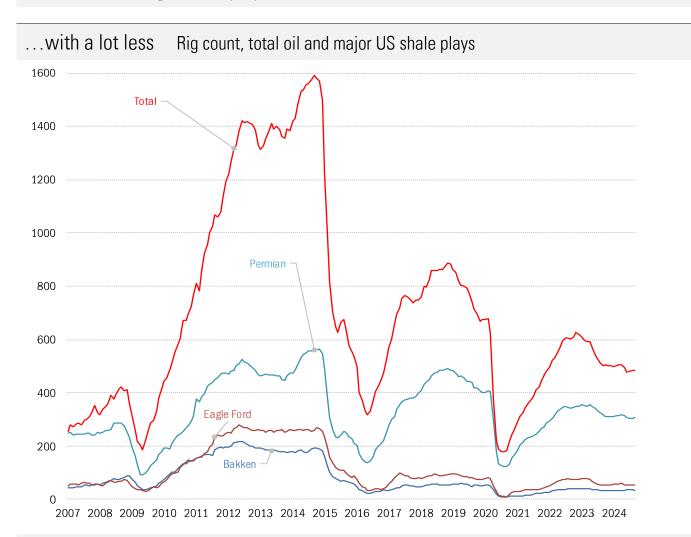

Source: DOE EIA Drilling Productivity Report, TrendMacro calculations

Source: DOE EIA Drilling Productivity Report, Baker Hughes, TrendMacro calculations