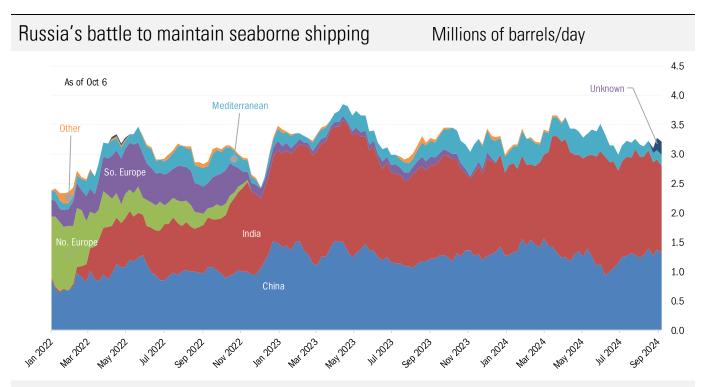

## Russian discounting: the key variable in post-Ukraine global oil pricing

Source: Bloomberg News, TrendMacro calculations

Source: Bloomberg News, TrendMacro calculations

Source: DOE EIA Short Term Energy Outlook, TrendMacro calculations