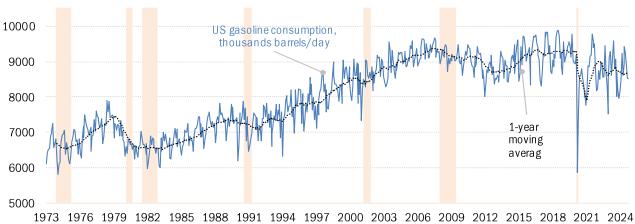

Source: DOE EIA Weekly Petroleum Status Report, Weekly Retail Gasoline Survey, TrendMacro calculations

Source: BEA, DOE EIA, TrendMacro calculations