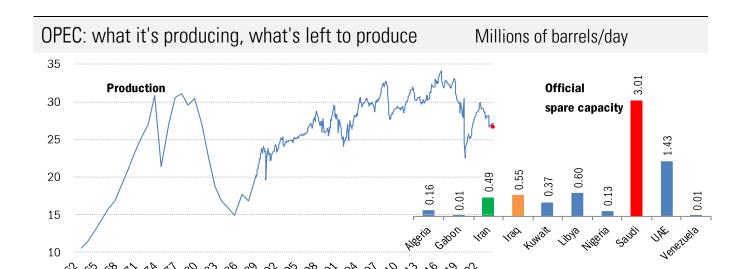

## Russian discounting: the key variable in post-Ukraine global oil pricing

Source: Bloomberg News, TrendMacro calculations

Source: Bloomberg News, TrendMacro calculations

Source: DOE EIA Short Term Energy Outlook, TrendMacro calculations