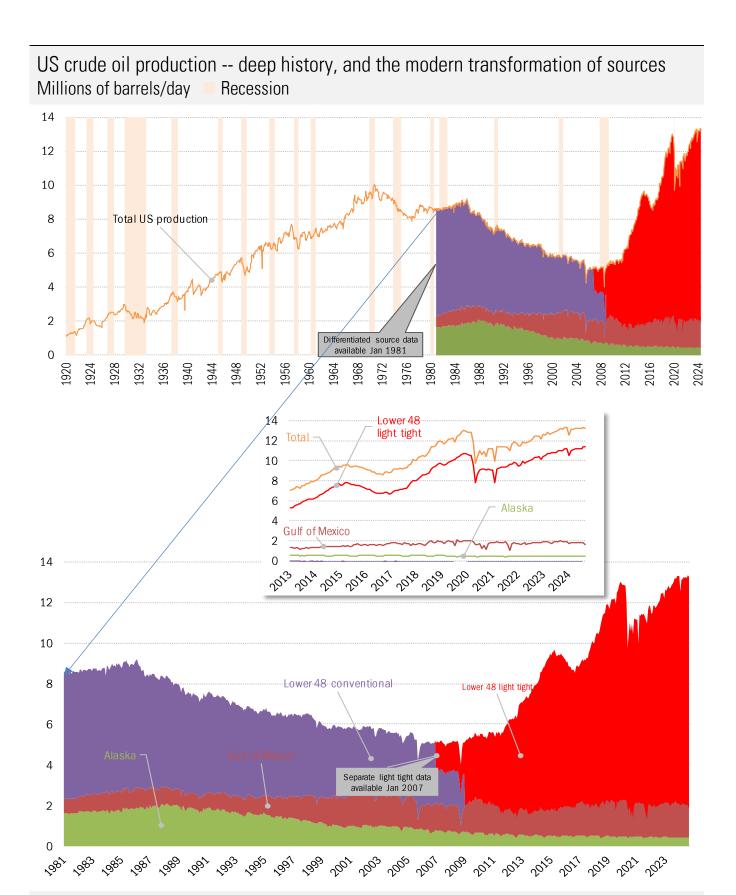

## Data Insights: Oil Wednesday, October 9, 2024

The light tight oil revolution -- the rollover, the recovery and the lockdown Production in major US shale plays, millions of barrels/day

Source: DOE EIA Drilling Productivity Report, TrendMacro calculations

Source: DOE EIA Drilling Productivity Report, TrendMacro calculations

Source: DOE EIA Drilling Productivity Report, Baker Hughes, TrendMacro calculations