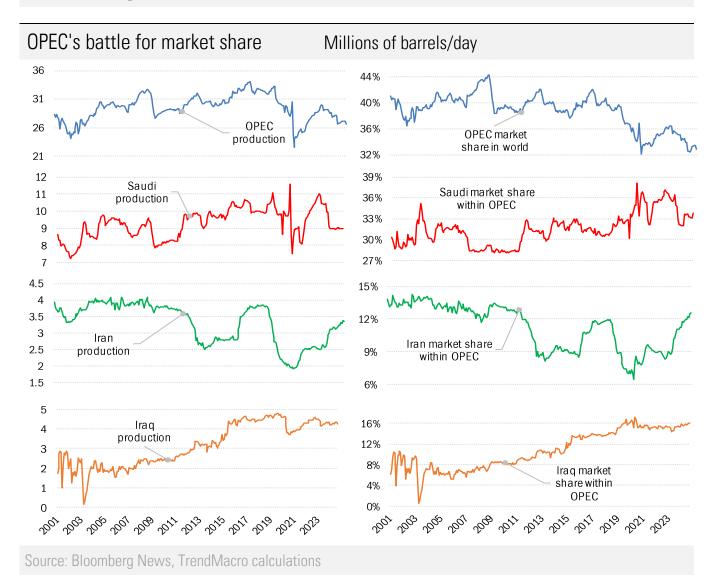

Source: Bloomberg News, TrendMacro calculations

Pay Pag Pag Pay Pay Pay Pag Pag Pag Pag Pag Pag Pag