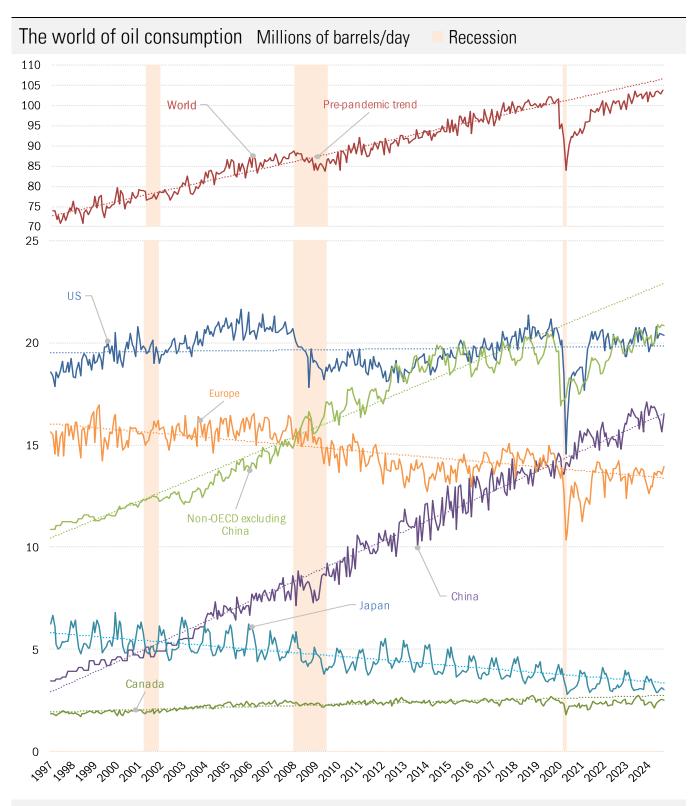

Source: DOE EIA Drilling Productivity Report, TrendMacro calculations

Source: DOE EIA Drilling Productivity Report, Baker Hughes, TrendMacro calculations