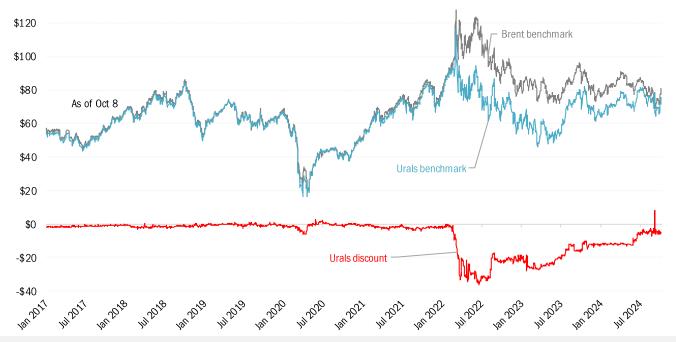

## Russian discounting: the key variable in post-Ukraine global oil pricing

Source: Bloomberg News, TrendMacro calculations

Source: Bloomberg News, TrendMacro calculations

Source: DOE EIA Short Term Energy Outlook, TrendMacro calculations