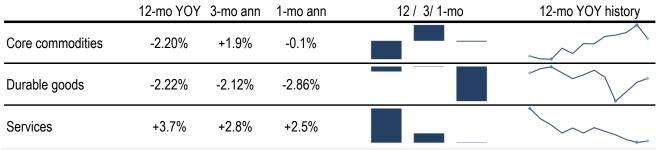

## Today's PCE data: what NY Fed president John Williams thinks you need to know

"I will start to peel the 'inflation onion'... The outermost layer consists of prices of globally traded commodities...

The middle layer of the inflation onion is made up of products — especially durable goods... the innermost layer: underlying inflation...Prices for services..."