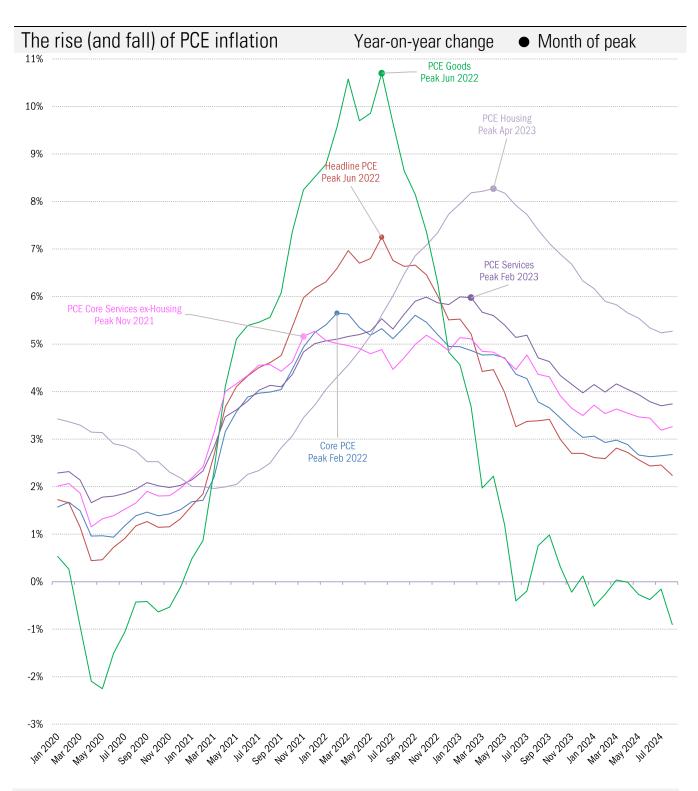

tart to peel the 'inflation onion'... The outermost layer consists of prices of globally traded commodities...

The middle layer of the inflation onion is made up of products — especially durable goods... the innermost layer: underlying inflation...Prices for services..."

Core commodities sourced from Producer Price Index



Source: BEA, BLS, TrendMacro calculations

Copyright 2024 Trend Macrolytics LLC. All rights reserved. This document is not to be forwarded to individuals or organizations not authorized by Trend Macrolytics LLC to receive it. For information purposes only; not to be deemed to be recommendations for buying or selling specific securities or to constitute personalized investment advice. Derived from sources deemed to be reliable, but no warranty is made as to accuracy.



Source: FRB, BLS, US Treasury, TrendMacro calclations

## For more information contact us:

Donald Luskin: 214 550 2020 don@trendmacro.com
Thomas Demas: 704 552 3625 tdemas@trendmacro.com