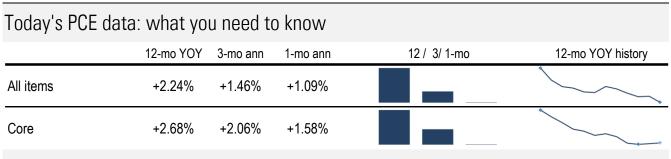

## Today's PCE data: what Fed chair Jerome Powell thinks you need to know

"To assess what it will take to get inflation down, it is useful to break core inflation into three component categories: core goods inflation, housing services inflation, and inflation in core services other than housing."