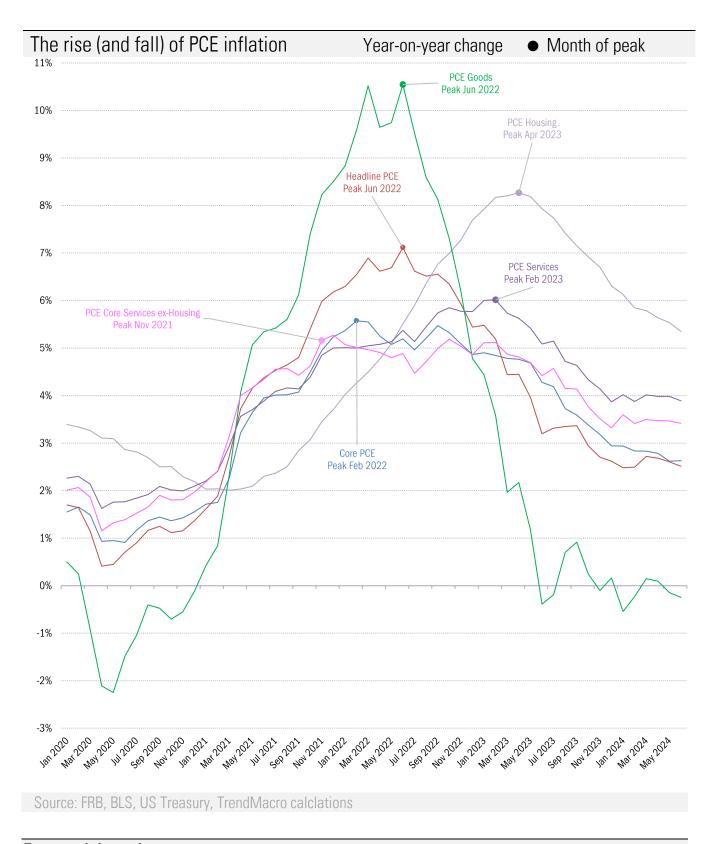

|                          |
| Services                  | +3.9%                             | +3.6%                             | +2.0%           |                                                                                                                                     | ~                        |

Source: BEA, BLS, TrendMacro calculations

Copyright 2024 Trend Macrolytics LLC. All rights reserved. This document is not to be forwarded to individuals or organizations not authorized by Trend Macrolytics LLC to receive it. For information purposes only; not to be deemed to be recommendations for buying or selling specific securities or to constitute personalized investment advice. Derived from sources deemed to be reliable, but no warranty is made as to accuracy.



For more information contact us: Donald Luskin: 214 550 2020 <u>don@trendmacro.com</u> Thomas Demas: 704 552 3625 <u>tdemas@trendmacro.com</u>