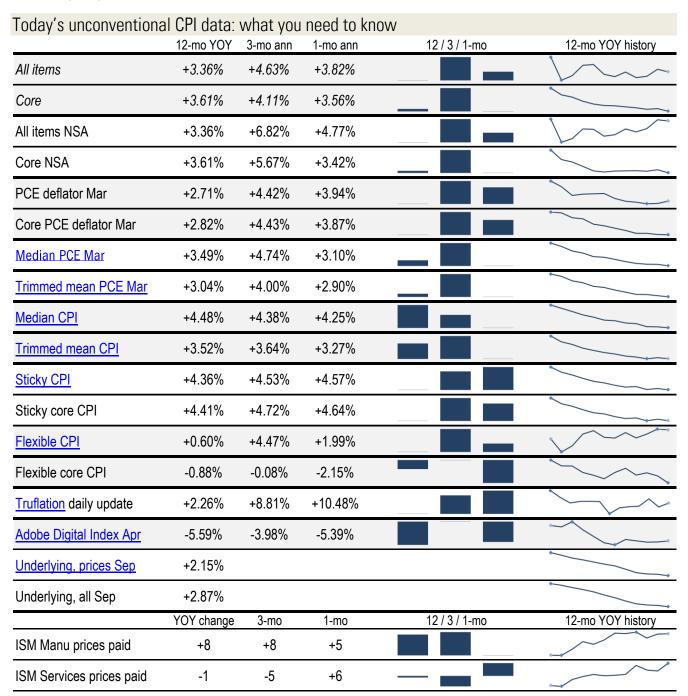

## **Data Insights: Unconventional Consumer Price Indices**

Wednesday, May 15, 2024

Source: BLS, BEA, ISM, Cleveland Fed, Atlanta Fed, New York Fed, Dallas Fed, Truflation, Adobe, TrendMacro calculations