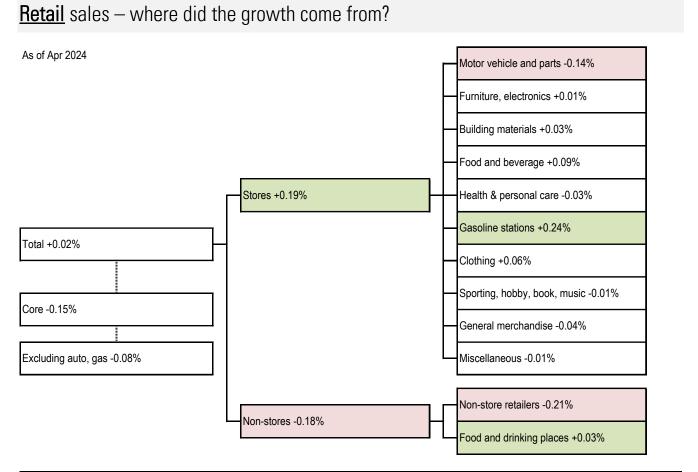

## <u>**Retail**</u> inventories – where did the growth come from?

Contributions to nominal, sequential month change, SA 🛛 Biggest change per detail-level: 🔲 positive 💻 negative

| As of Feb 2024         | Motor vehicle and parts +0.27% |
|------------------------|--------------------------------|
|                        | — Furniture +0.03%             |
|                        | Building materials -0.05%      |
|                        | Food and beverage +0.03%       |
| Total +0.47%           | Clothing +0.03%                |
|                        | — General +0.01%               |
| Excluding autos +0.20% | Department stores -0.01%       |
|                        | Other +0.16%                   |