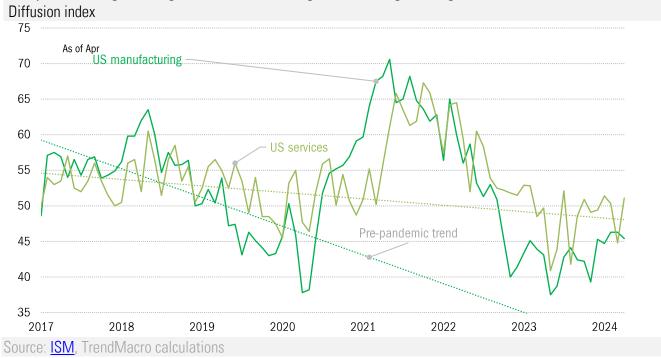

tegist

### Data Insights: Supply Chain Stress Monitor

Monday, May 15, 2024



#### For more information contact us: Donald Luskin: 214 550 2020 don@trendmacro.com Thomas Demas: 704 552 3625, tdemas@trendmacro.

Thomas Demas: 704 552 3625 tdemas@trendmacro.com

Copyright 2024 Trend Macrolytics LLC. All rights reserved. This document is not to be forwarded to individuals or organizations not authorized by Trend Macrolytics LLC to receive it. For information purposes only; not to be deemed to be recommendations for buying or selling specific securities or to constitute personalized investment advice. Derived from sources deemed to be reliable, but no warranty is made as to accuracy.

## Global transportation costs

Index points



## US purchasing managers index: backlog of orders growing



# China purchasing managers index: improving time-to-delivery from suppliers







## The Main Street sub-ecosystem: <u>retail</u> sales and inventories USD billions



### The Main Street sub-sub-ecosystem: <u>retail</u> sales and inventories <u>ex-auto</u> USD billions



## <u>**Retail**</u> inventories – where did the growth come from?

Contributions to nominal, sequential month change, SA 🛛 Biggest change per detail-level: 🔲 positive 💻 negative

| As of Feb 2024         | Motor vehicle and parts +0.27% |
|------------------------|--------------------------------|
|                        | — Furniture +0.03%             |
|                        | Building materials -0.05%      |
|                        | Food and beverage +0.03%       |
| Total +0.47%           | Clothing +0.03%