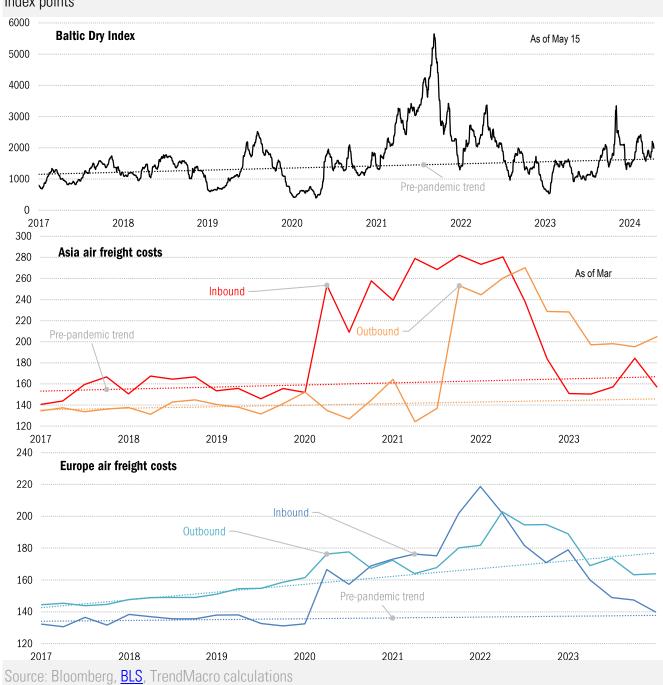

er Thomas Demas, Managing Director Michael Warren, Energy Strategist

### Data Insights: Supply Chain Stress Monitor

Monday, May 15, 2024



#### For more information contact us: Donald Luskin: 214 550 2020 don@trendmacro.com Thomas Demas: 704 552 3625, tdemas@trendmacro.

Thomas Demas: 704 552 3625 tdemas@trendmacro.com

Copyright 2024 Trend Macrolytics LLC. All rights reserved. This document is not to be forwarded to individuals or organizations not authorized by Trend Macrolytics LLC to receive it. For information purposes only; not to be deemed to be recommendations for buying or selling specific securities or to constitute personalized investment advice. Derived from sources deemed to be reliable, but no warranty is made as to accuracy.

## Global transportation costs

Index points



## US purchasing managers index: backlog of orders growing



# China purchasing managers index: improving time-to-delivery from suppliers







## The Main Street sub-ecosystem: <u>retail</u> sales and inventories USD billions



### The Main Street sub-sub-ecosystem: <u>retail</u> sales and inventories <u>ex-auto</u> USD billions



## <u>**Retail**</u> inventories – where did the growth come from?

Contributions to nominal, sequential month change, SA 🛛 Biggest change per detail-level: 🔲 positive 💻 negative

| As of Feb 2024         | Motor vehicle and parts +0.27% |
|------------------------|--------------------------------|
|                        | — Furniture +0.03%             |
|                        | Building materials -0.05%      |
|                        | Food and beve