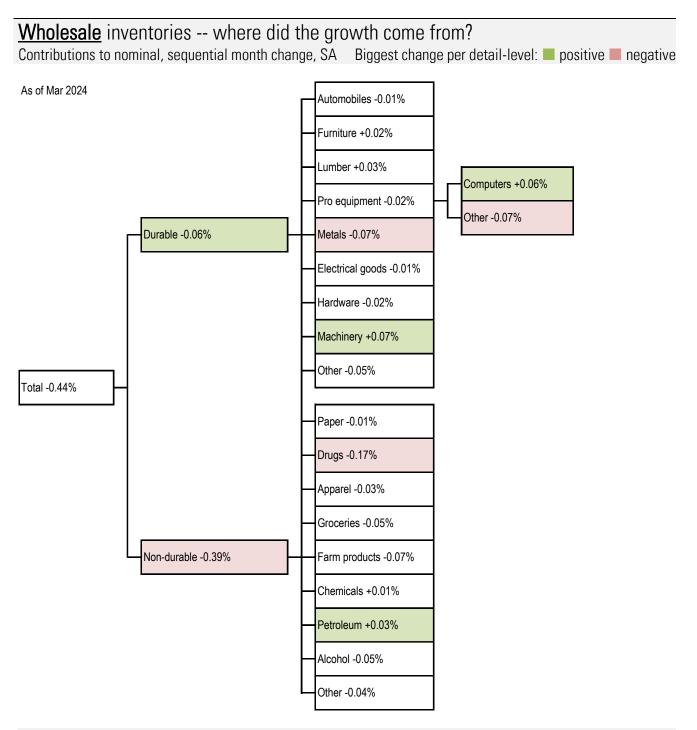

## The backstage sub-ecosystem: wholesale sales and inventories

Source: Census Bureau, TrendMacro calculations