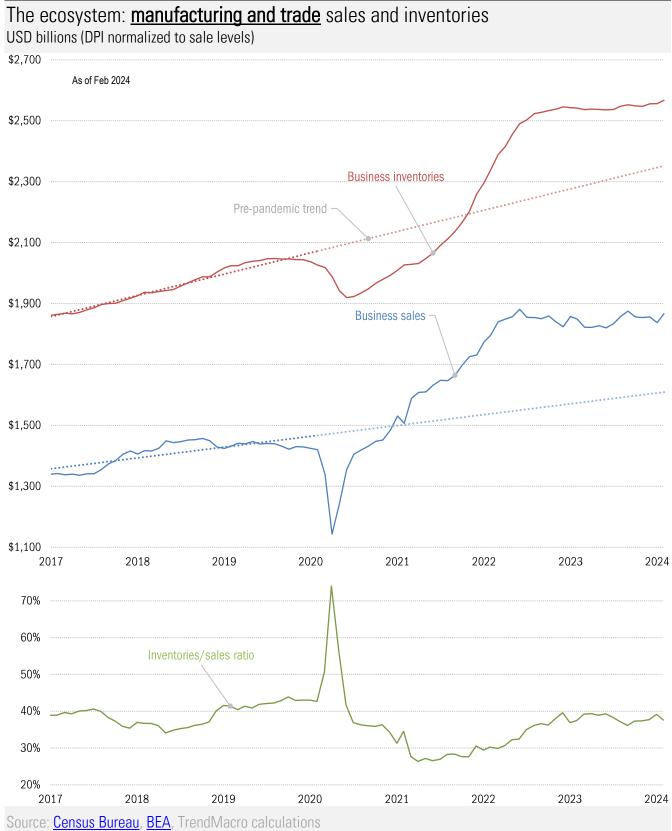

## The Main Street sub-ecosystem: <u>retail</u> sales and inventories USD billions