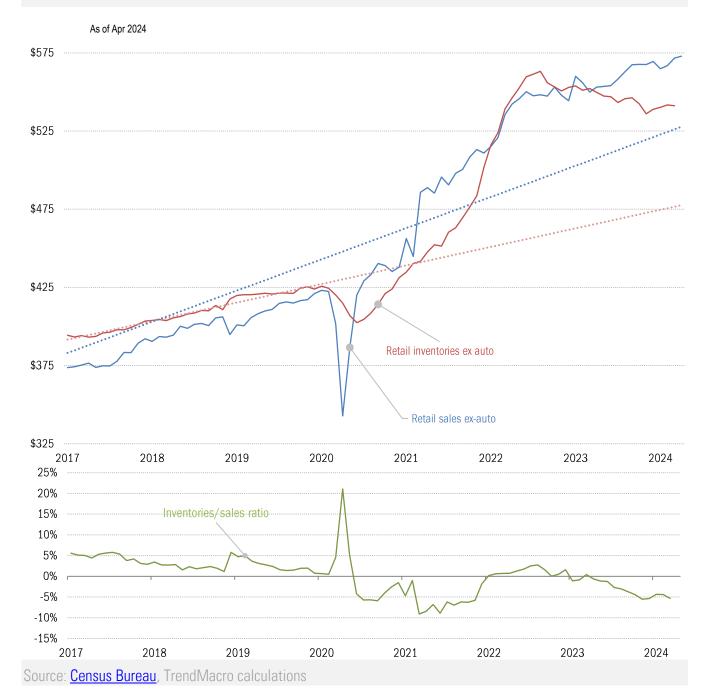

### The Main Street sub-sub-ecosystem: <u>retail</u> sales and inventories <u>ex-auto</u> USD billions