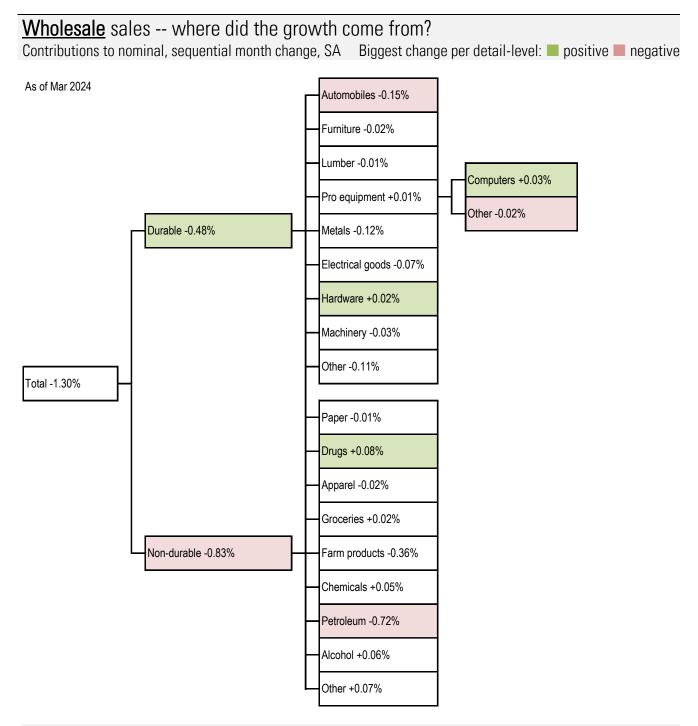

## The backstage sub-ecosystem: wholesale sales and inventories

Source: Census Bureau, TrendMacro calculations