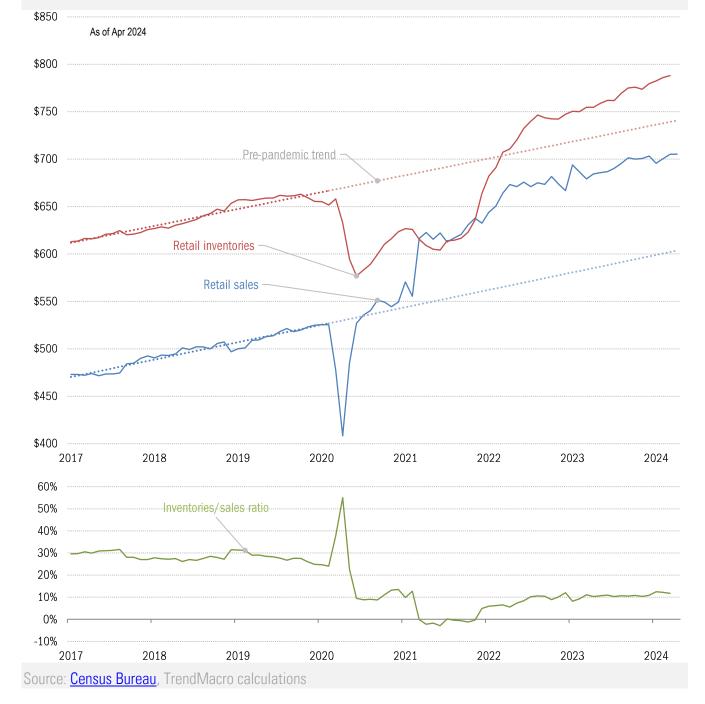

## The Main Street sub-ecosystem: <u>retail</u> sales and inventories USD billions