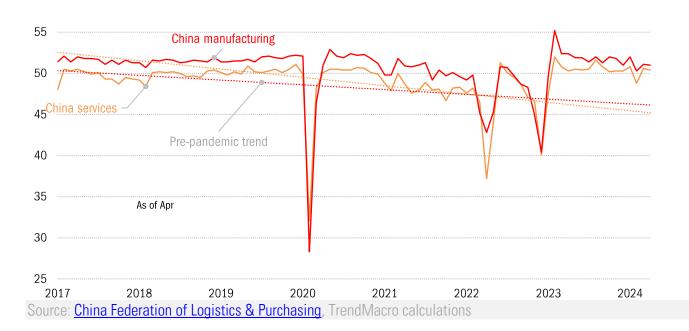

#### For more information contact us: Donald Luskin: 214 550 2020 don@trendmacro.com Thomas Demas: 704 552 3625, tdemas@trendmacro.

Thomas Demas: 704 552 3625 tdemas@trendmacro.com

Copyright 2024 Trend Macrolytics LLC. All rights reserved. This document is not to be forwarded to individuals or organizations not authorized by Trend Macrolytics LLC to receive it. For information purposes only; not to be deemed to be recommendations for buying or selling specific securities or to constitute personalized investment advice. Derived from sources deemed to be reliable, but no warranty is made as to accuracy.

## Global transportation costs

Index points



## US purchasing managers index: backlog of orders growing



# China purchasing managers index: improving time-to-delivery from suppliers







## The Main Street sub-ecosystem: <u>retail</u> sales and inventories USD billions



### The Main Street sub-sub-ecosystem: <u>retail</u> sales and inventories <u>ex-auto</u> USD billions



## <u>**Retail**</u> inventories – where did the growth come from?

Contributions to nominal, sequential month change, SA 🛛 Biggest change per detail-level: 🔲 positive 💻 negative

| As of Feb 2024         | Motor vehicle and parts +0.27% |
|------------------------|--------------------------------|
|                        | — Furniture +0.03%             |
|                        | Building materials -0.05%      |
|                        | Food and beverage +0.03%       |
| Total +0.47%           | Clothing +0.03%                |
|                        | — General +0.01%               |
|