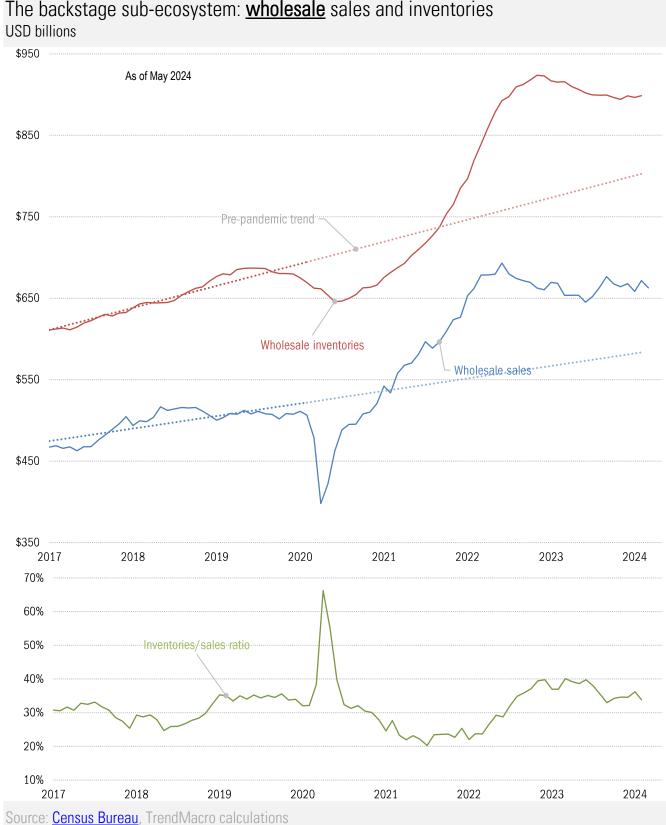

## The backstage sub-ecosystem: wholesale sales and inventories

Source: Census Bureau, TrendMacro calculations