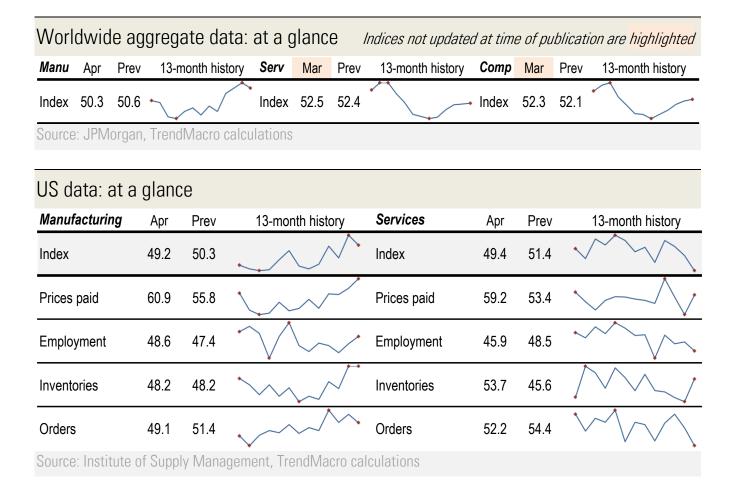

### **Data Insights: Global PMI**

Friday, May 3, 2024



| Japan data:                                    | at a gl | ance |                  |          |      |      |                  |
|------------------------------------------------|---------|------|------------------|----------|------|------|------------------|
| Manufacturing                                  | Apr     | Prev | 13-month history | Services | Apr  | Prev | 13-month history |
| Index                                          | 49.6    | 48.2 |                  | Index    | 54.6 | 54.1 |                  |
| Source: Markit/Nomura, TrendMacro calculations |         |      |                  |          |      |      |                  |

### For more information contact us:

Donald Luskin: 214 550 2020 don@trendmacro.com
Thomas Demas: 704 552 3625 tdemas@trendmacro.com

Copyrig