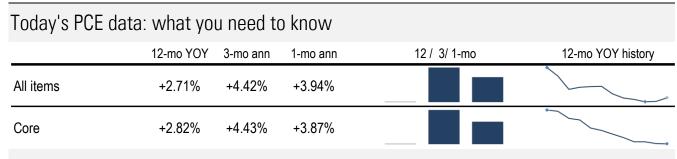

## Today's PCE data: what Fed chair Jerome Powell thinks you need to know

"To assess what it will take to get inflation down, it is useful to break core inflation into three component categories: core goods inflation, housing services inflation, and inflation in core services other than housing."