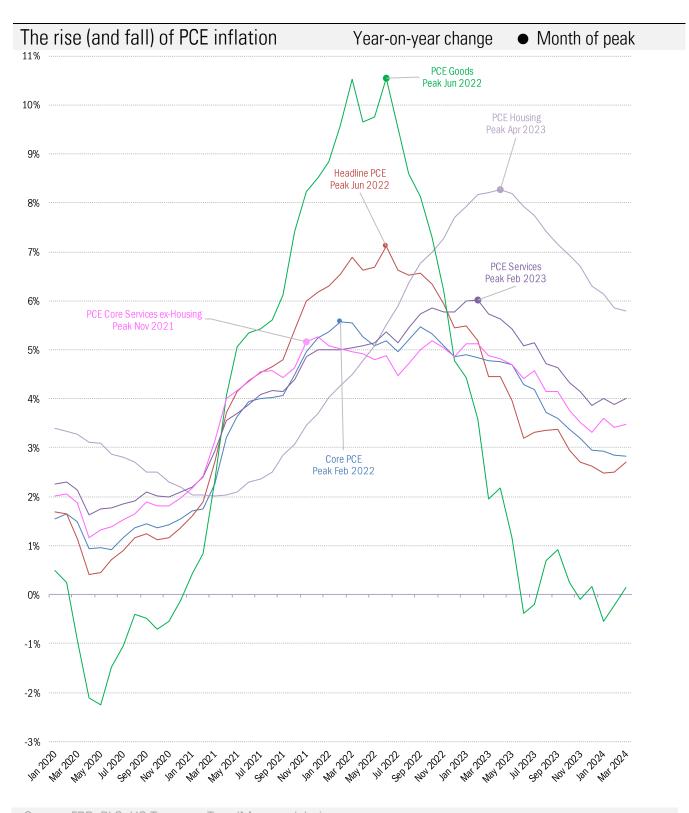

art to peel the 'inflation onion'... The outermost layer consists of prices of globally traded commodities...

The middle layer of the inflation onion is made up of products — especially durable goods... the innermost layer:

underlying inflation...Prices for services..."

Core commodities sourced from Producer Price Index



Source: BEA, BLS, TrendMacro calculations

Copyright 2024 Trend Macrolytics LLC. All rights reserved. This document is not to be forwarded to individuals or organizations not authorized by Trend Macrolytics LLC to receive it. For information purposes only; not to be deemed to be recommendations for buying or selling specific securities or to constitute personalized investment advice. Derived from sources deemed to be reliable, but no warranty is made as to accuracy.



Source: FRB, BLS, US Treasury, TrendMacro calclations

## For more information contact us:

Donald Luskin: 214 550 2020 don@trendmacro.com
Thomas Demas: 704 552 3625 tdemas@trendmacro.com