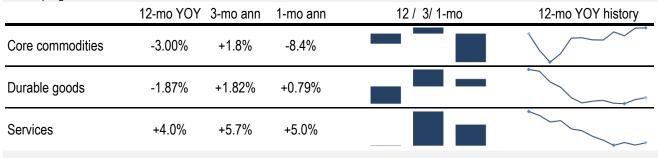

## Today's PCE data: what NY Fed president John Williams thinks you need to know

"I will start to peel the 'inflation onion'... The outermost layer consists of prices of globally traded commodities...

The middle layer of the inflation onion is made up of products — especially durable goods... the innermost layer:

underlying inflation...Prices for services..."

Core commodities sourced from Producer Price Index

Source: BEA, BLS, TrendMacro calculations

Copyright 2024 Trend Macrolytics LLC. All rights reserved. This document is not to be forwarded to individuals or organizations not authorized by Trend Macrolytics LLC to receive it. For information purposes only; not to be deemed to be recommendations for buying or selling specific securities or to constitute personalized investment advice. Derived from sources deemed to be reliable, but no warranty is made as to accuracy.