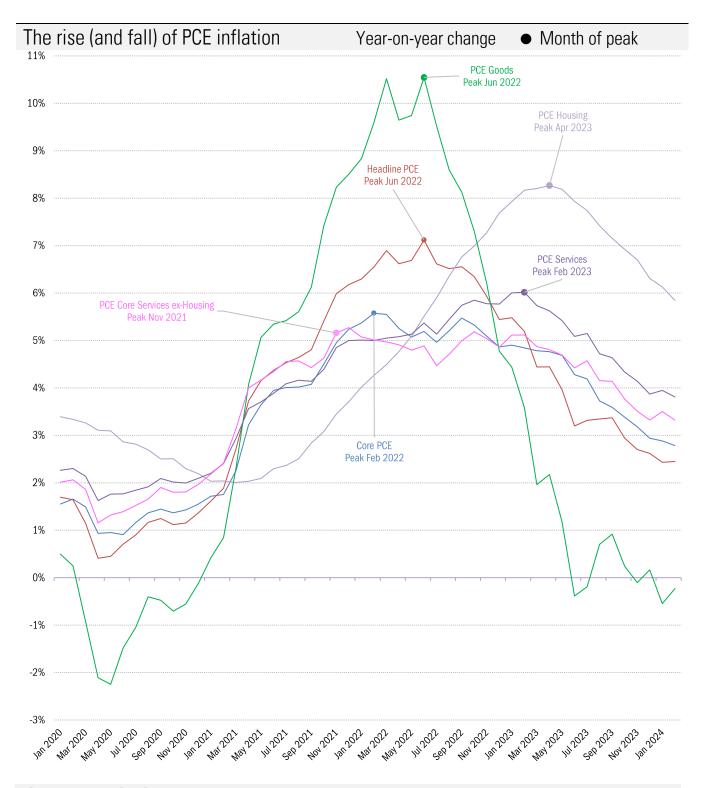

## **Data Insights: Personal Consumption Expenditures Price Index**

Friday, March 29, 2024

Source: BEA, TrendMacro calculations