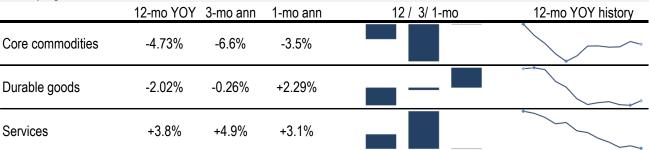

## Today's PCE data: what NY Fed president John Williams thinks you need to know

"I will start to peel the 'inflation onion'... The outermost layer consists of prices of globally traded commodities... The middle layer of the inflation onion is made up of products — especially durable goods... the innermost layer: underlying inflation...Prices for services..."