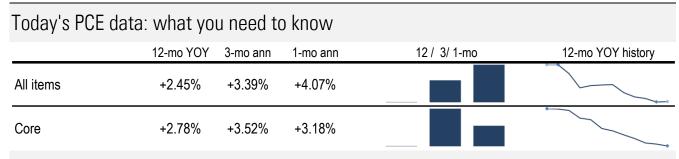

## Today's PCE data: what Fed chair Jerome Powell thinks you need to know

"To assess what it will take to get inflation down, it is useful to break core inflation into three component categories: core goods inflation, housing services inflation, and inflation in core services other than housing."