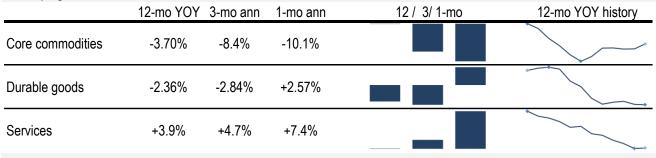

## Today's PCE data: what Fed chair Jerome Powell thinks you need to know

"To assess what it will take to get inflation down, it is useful to break core inflation into three component categories: core goods inflation, housing services inflation, and inflation in core services other than housing."

## Today's PCE data: what NY Fed president John Williams thinks you need to know

"I will start to peel the 'inflation onion'... The outermost layer consists of prices of globally traded commodities...

The middle layer of the inflation onion is made up of products — especially durable goods... the innermost layer: underlying inflation...Prices for services..."