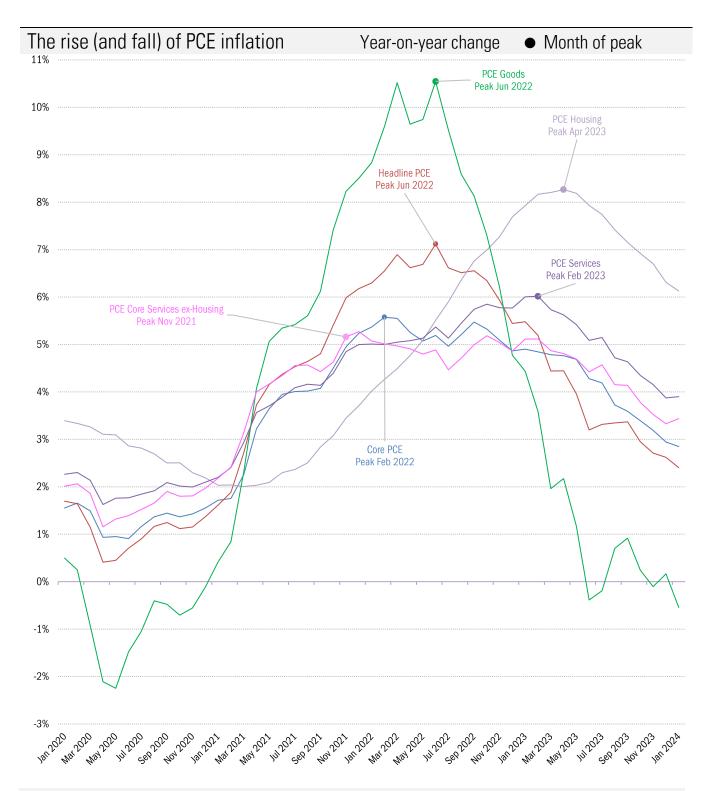

## Today's PCE data: what NY Fed president John Williams thinks you need to know

"I will start to peel the 'inflation onion'... The outermost layer consists of prices of globally traded commodities...

The middle layer of the inflation onion is made up of products — especially durable goods... the innermost layer: underlying inflation...Prices for services..."