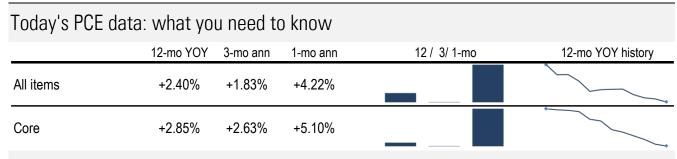

## **Data Insights: Personal Consumption Expenditures Price Index**

Thursday, February 29, 2024

Source: BEA, TrendMacro calculations