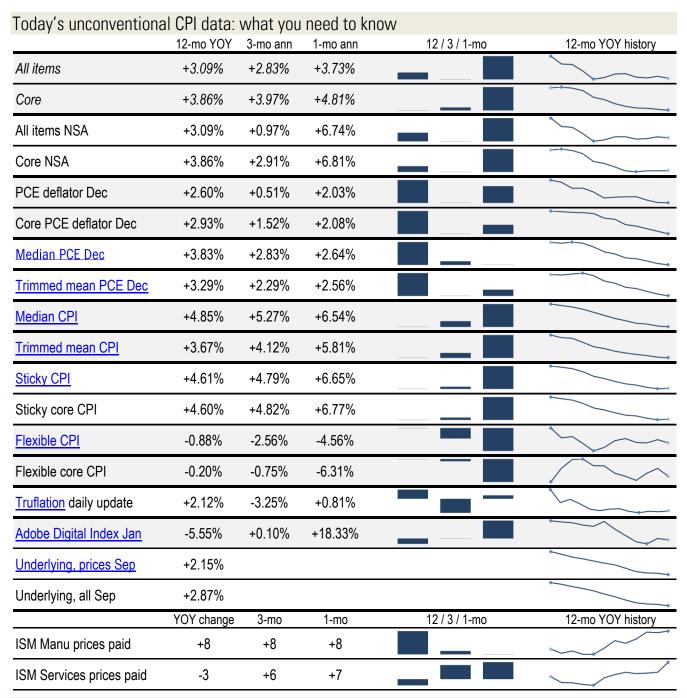

## **Data Insights: Unconventional Consumer Price Indices**

Tuesday, February 13, 2024

Source: BLS, BEA, ISM, Cleveland Fed, Atlanta Fed, New York Fed, Dallas Fed, Truflation, Adobe, TrendMacro calculations