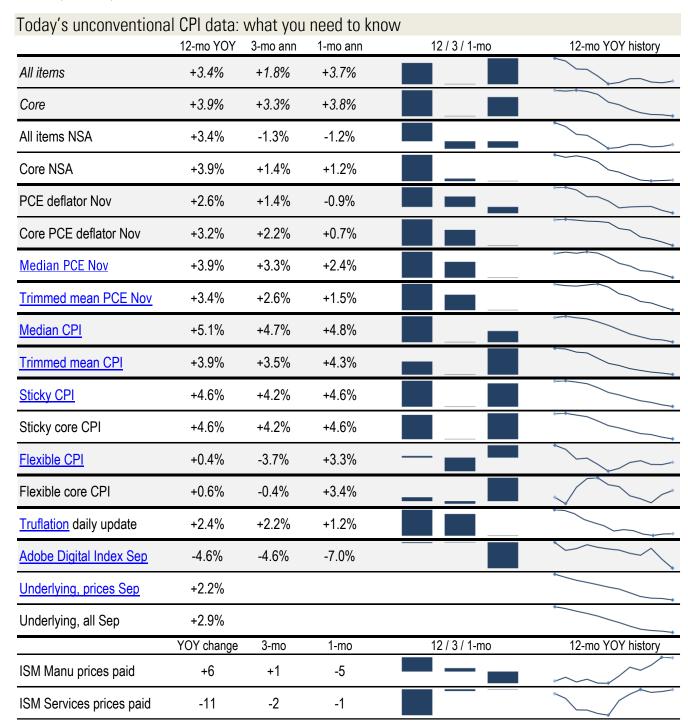

## **Data Insights: Unconventional Consumer Price Indices**

Thursday, January 11, 2024

Source: BLS, BEA, ISM, Cleveland Fed, Atlanta Fed, New York Fed, Dallas Fed, Truflation, Adobe, TrendMacro calculations