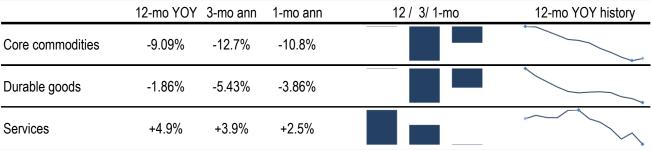

## Today's PCE data: what NY Fed president John Williams thinks you need to know

"I will start to peel the 'inflation onion'... The outermost layer consists of prices of globally traded commodities...

The middle layer of the inflation onion is made up of products — especially durable goods... the innermost layer: underlying inflation...Prices for services..."

Core commodities sourced from Producer Price Index

Source: BEA, BLS, TrendMacro calculations

Copyright 2023 Trend Macrolytics LLC. All rights reserved. This document is not to be forwarded to individuals or organizations not authorized by Trend Macrolytics LLC to receive it. For information purposes only; not to be deemed to be recommendations for buying or selling specific securities or to constitute personalized investment advice. Derived from sources deemed to be reliable, but no warranty is made as to accuracy.