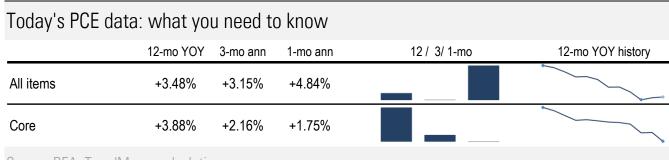

## **Data Insights: Personal Consumption Expenditures Price Index**

Friday, September 29, 2023

Source: BEA, TrendMacro calculations