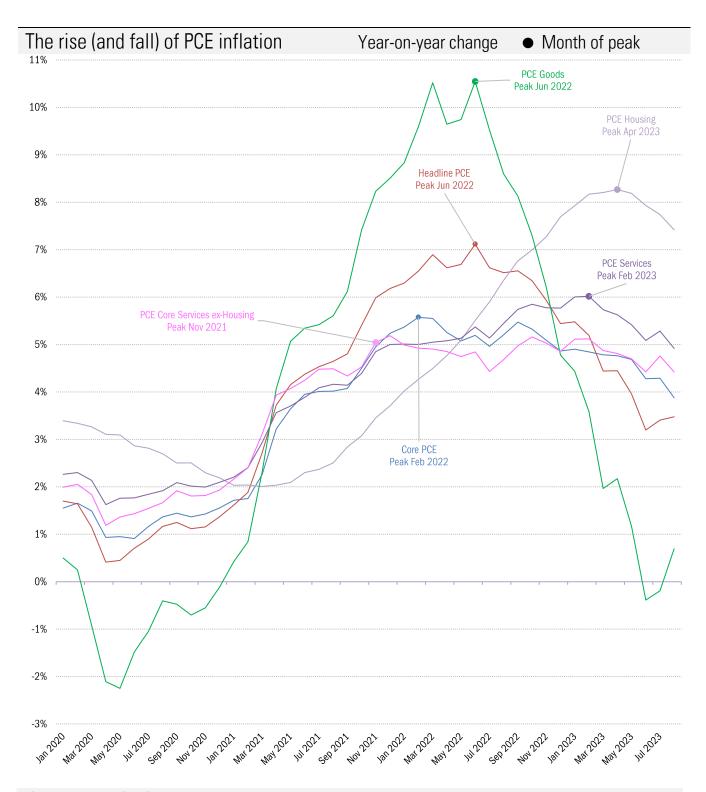

## Today's PCE data: what Fed chair Jerome Powell thinks you need to know

"To assess what it will take to get inflation down, it is useful to break core inflation into three component categories: core goods inflation, housing services inflation, and inflation in core services other than housing."