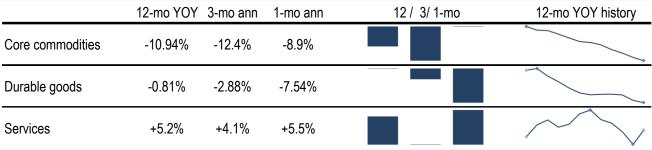

## Today's PCE data: what NY Fed president John Williams thinks you need to know

"I will start to peel the 'inflation onion'... The outermost layer consists of prices of globally traded commodities...

The middle layer of the inflation onion is made up of products — especially durable goods... the innermost layer: underlying inflation...Prices for services..."

Core commodities sourced from Producer Price Index

Source: BEA, BLS, TrendMacro calculations

Copyright 2023 Trend Macrolytics LLC. All rights reserved. This document is not to be forwarded to individuals or organizations not authorized by Trend Macrolytics LLC to receive it. For information purposes only; not to be deemed to be recommendations for buying or selling specific securities or to constitute personalized investment advice. Derived from sources deemed to be reliable, but no warranty is made as to accuracy.