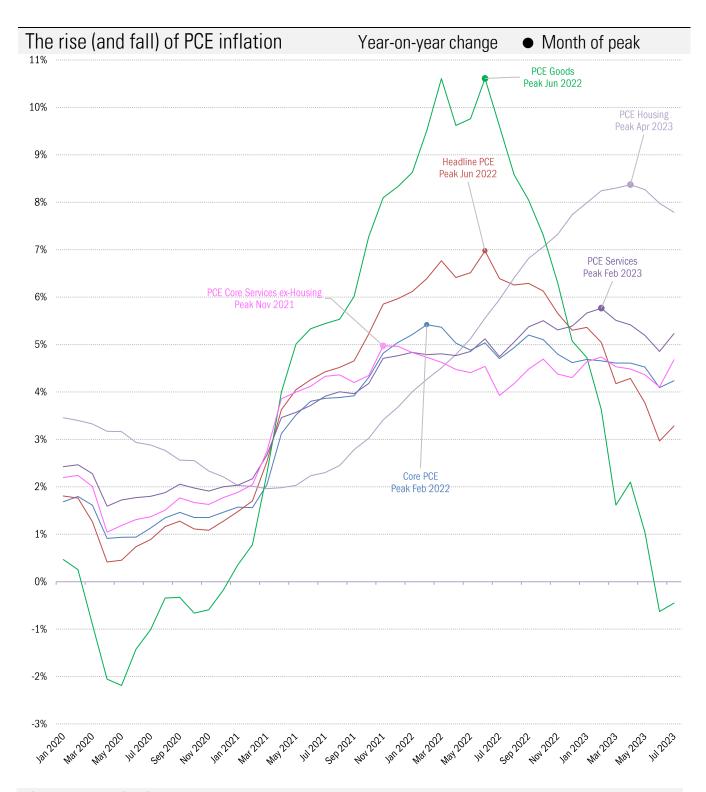

tart to peel the 'inflation onion'... The outermost layer consists of prices of globally traded commodities...

The middle layer of the inflation onion is made up of products — especially durable goods... the innermost layer: underlying inflation...Prices for services..."

Core commodities sourced from Producer Price Index



Source: BEA, BLS, TrendMacro calculations

Copyright 2023 Trend Macrolytics LLC. All rights reserved. This document is not to be forwarded to individuals or organizations not authorized by Trend Macrolytics LLC to receive it. For information purposes only; not to be deemed to be recommendations for buying or selling specific securities or to constitute personalized investment advice. Derived from sources deemed to be reliable, but no warranty is made as to accuracy.



Source: FRB, BLS, US Treasury, TrendMacro calclations

## For more information contact us:

Donald Luskin: 214 550 2020 don@trendmacro.com
Thomas Demas: 704 552 3625 tdemas@trendmacro.com