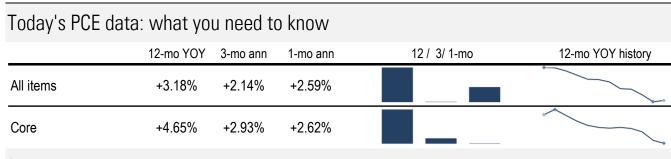

## Today's PCE data: what Fed chair Jerome Powell thinks you need to know

"To assess what it will take to get inflation down, it is useful to break core inflation into three component categories: core goods inflation, housing services inflation, and inflation in core services other than housing."