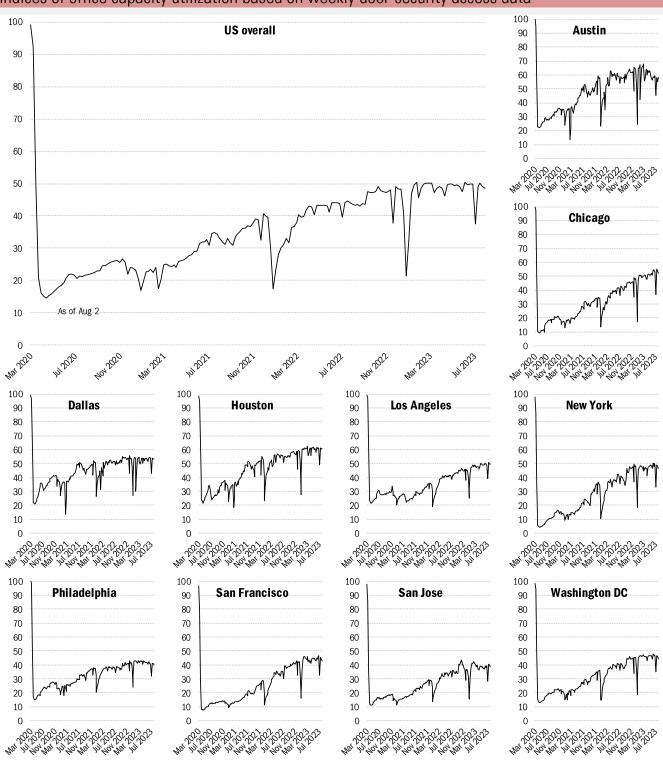

# Inflation in real time, based on Truflation's daily telemetry Trailing 31-day consumer price inflation, annual rate Trailing 365-day

#### Source: Truflation, TrendMacro calculations