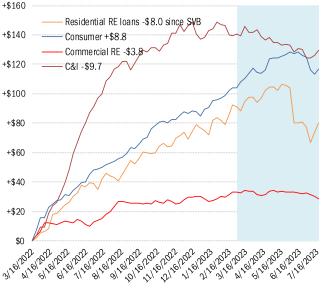

### Asset and liability dynamics in domestically chartered commercial banks

Cumulative change in assets (USD billions)

As of Jul 19

Cumulative change in liabilities (USD billions)

Cumulative change in assets (USD billions)

Source: Federal Reserve Board Report H.8, TrendMacro calculations

Source: Chicago Fed, TrendMacro calculations