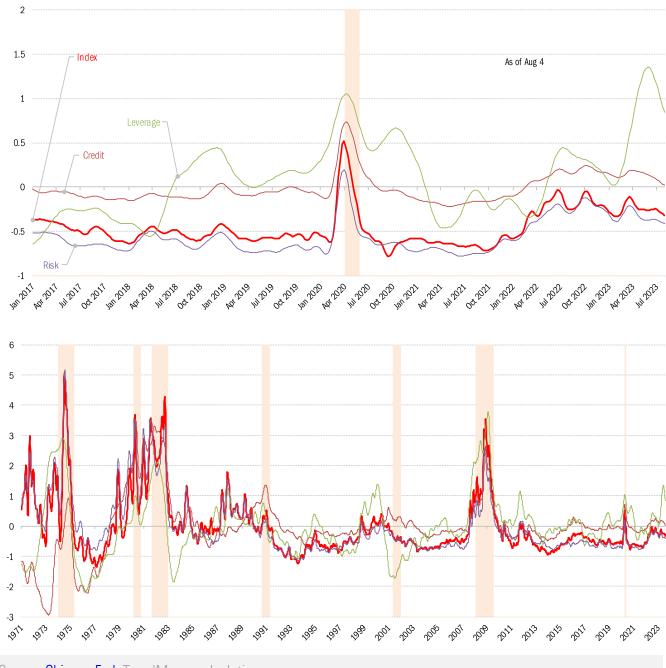

Source: Federal Reserve Board Report H.8, TrendMacro calculations

Source: Chicago Fed, TrendMacro calculations