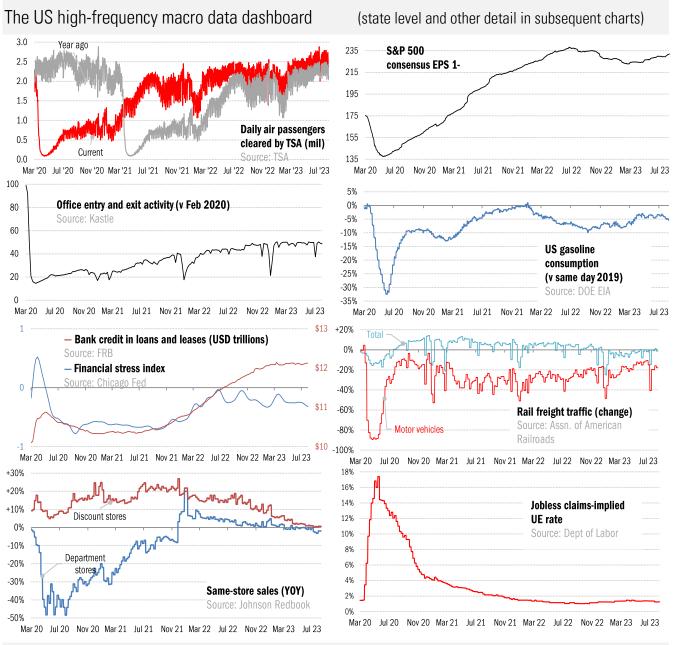

#### High-frequency view of the US labor market: weekly unemployment claims (millions)

For more information contact us:

Donald Luskin: 214 550 2020 don@trendmacro.com

Thomas Demas: 704 552 3625 tdemas@trendmacro.com

Source: Department of Labor, TrendMacro calculations

Source: Department of Labor, TrendMacro calculations