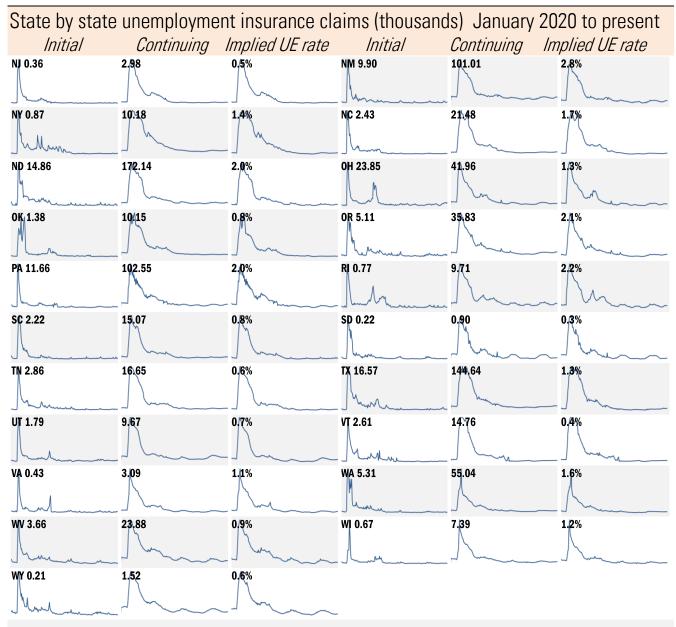

#### High-frequency view of the US labor market: weekly unemployment claims (millions)

For more information contact us:

Donald Luskin: 214 550 2020 don@trendmacro.com

Thomas Demas: 704 552 3625 tdemas@trendmacro.com

Source: Department of Labor, TrendMacro calculations

Source: Department of Labor, TrendMacro calculations