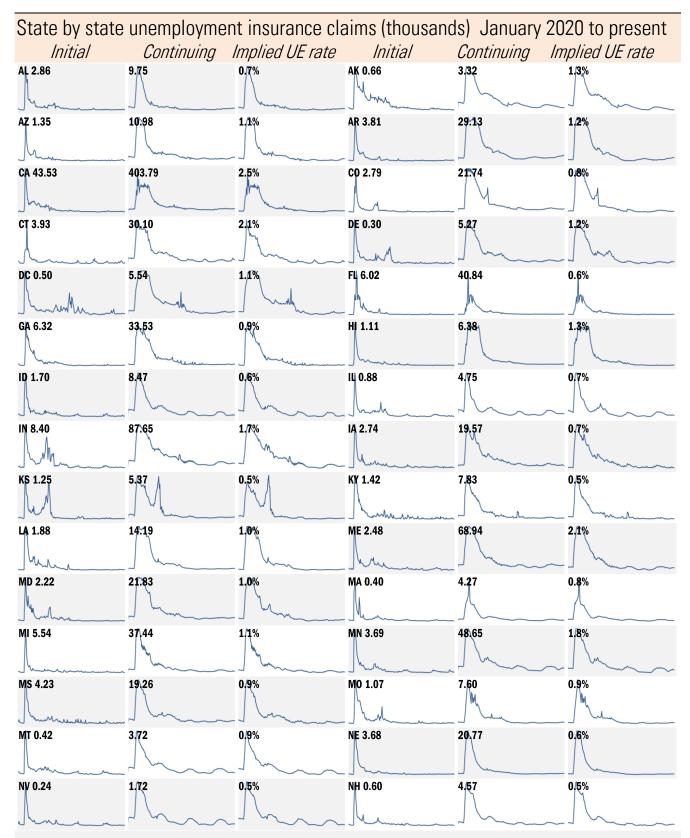

#### High-frequency view of the US labor market: weekly unemployment claims (millions)

For more information contact us:

Donald Luskin: 214 550 2020 don@trendmacro.com

Thomas Demas: 704 552 3625 tdemas@trendmacro.com

Source: Department of Labor, TrendMacro calculations

Source: Department of Labor, TrendMacro calculations