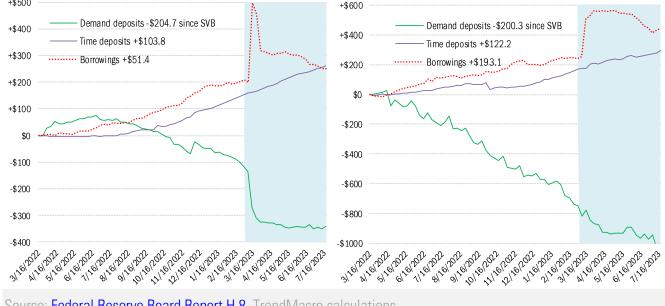

### Asset and liability dynamics in domestically chartered commercial banks

Cumulative change in assets (USD billions)

As of Jul 19

Cumulative change in liabilities (USD billions)

Cumulative change in assets (USD billions)

Source: Federal Reserve Board Report H.8, TrendMacro calculations

Source: Chicago Fed, TrendMacro calculations