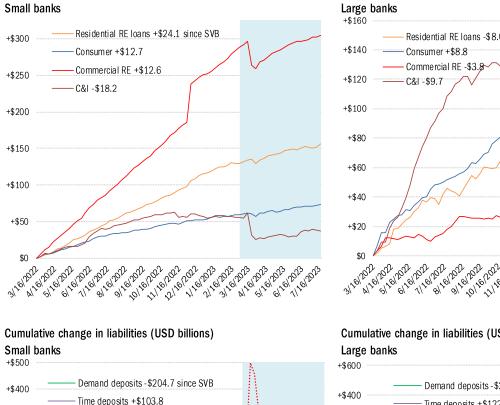

### Asset and liability dynamics in domestically chartered commercial banks

Cumulative change in assets (USD billions)

As of Jul 19

Cumulative change in liabilities (USD billions)

Cumulative change in assets (USD billions)

Source: Federal Reserve Board Report H.8, TrendMacro calculations

Source: Chicago Fed, TrendMacro calculations