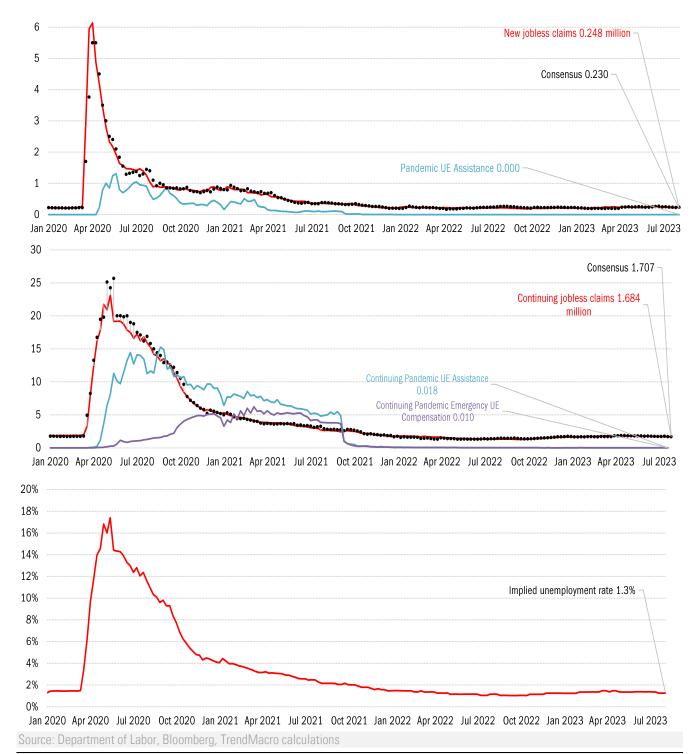

#### High-frequency view of the US labor market: weekly unemployment claims (millions)

For more information contact us:

Donald Luskin: 214 550 2020 don@trendmacro.com

Thomas Demas: 704 552 3625 tdemas@trendmacro.com

Source: Department of Labor, TrendMacro calculations

Source: Department of Labor, TrendMacro calculations