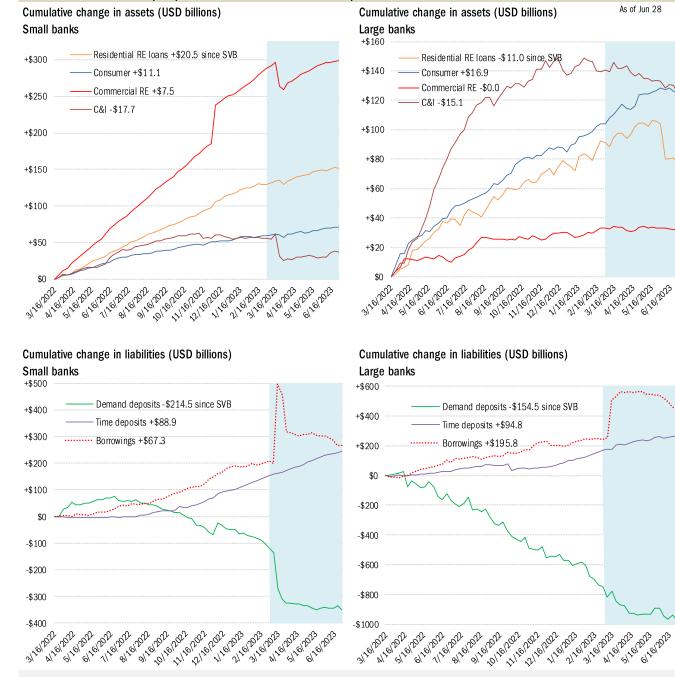

#### Asset and liability dynamics in domestically chartered commercial banks

Source: Federal Reserve Board Report H.8, TrendMacro calculations