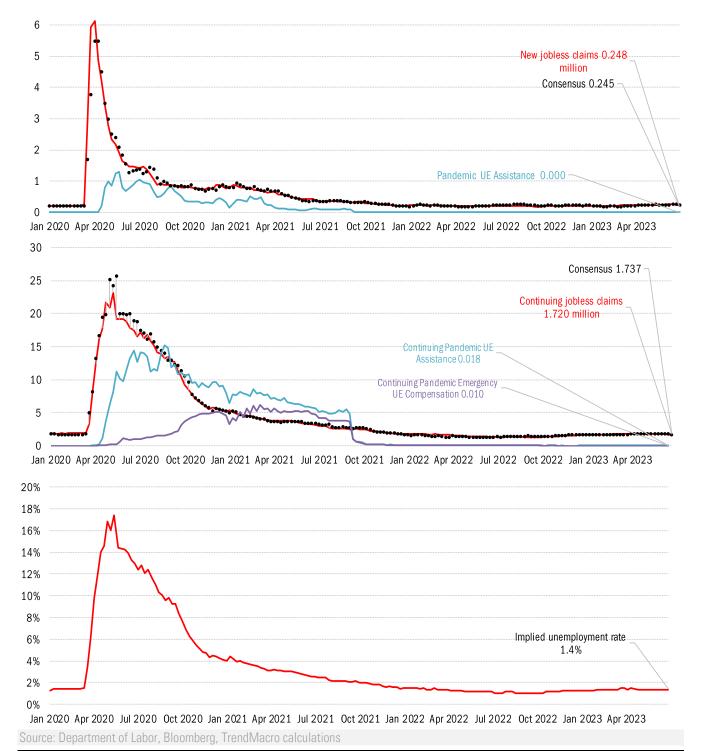

High-frequency view of the US labor market: weekly unemployment claims (millions)

For more information contact us:

Donald Luskin: 214 550 2020 don@trendmacro.com

Thomas Demas: 704 552 3625 tdemas@trendmacro.com

Source: Department of Labor, TrendMacro calculations

Source: Department of Labor, TrendMacro calculations