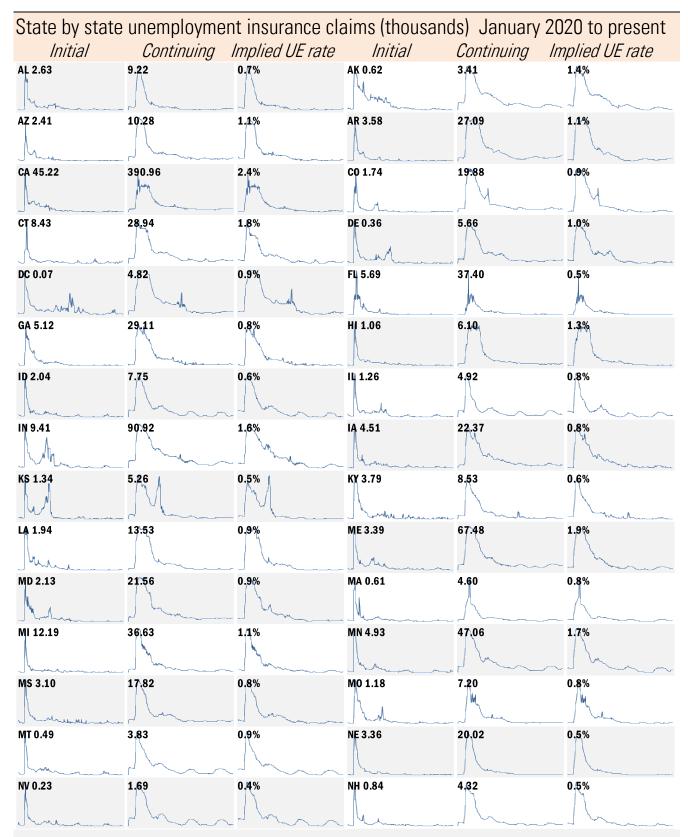

High-frequency view of the US labor market: weekly unemployment claims (millions)

For more information contact us:

Donald Luskin: 214 550 2020 don@trendmacro.com

Thomas Demas: 704 552 3625 tdemas@trendmacro.com

Source: Department of Labor, TrendMacro calculations

Source: Department of Labor, TrendMacro calculations