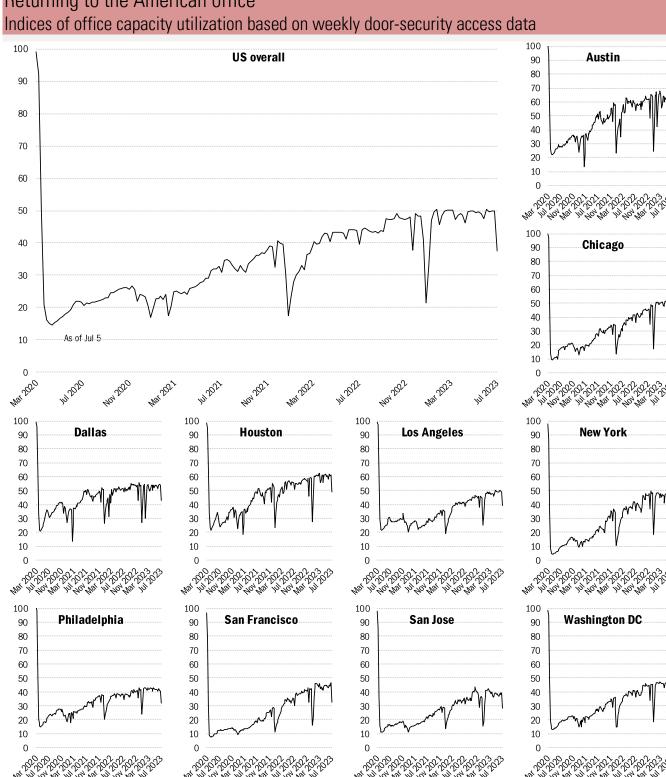

# Returning to the American office

Source: Kastle Systems, TrendMacro calculations