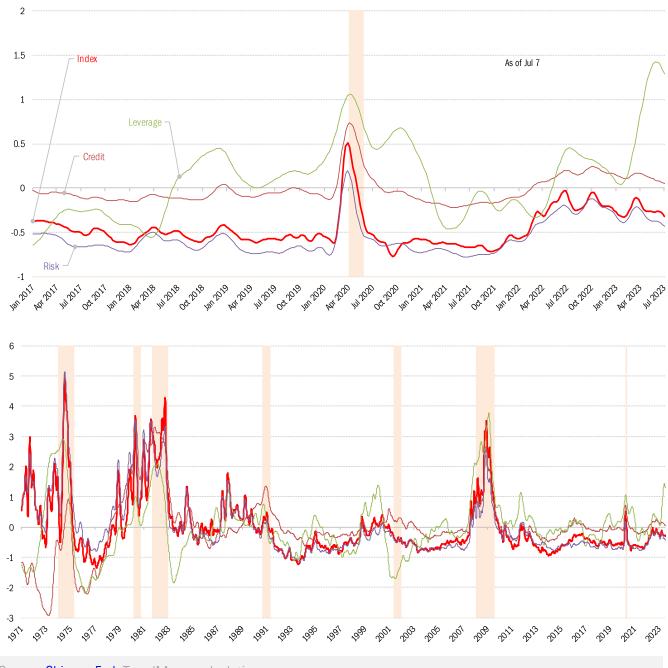

## House of straw or house of brick? Chicago Fed Financial Conditions Index Higher values: tight conditions Lower values: loose conditions

Source: Chicago Fed, TrendMacro calculations