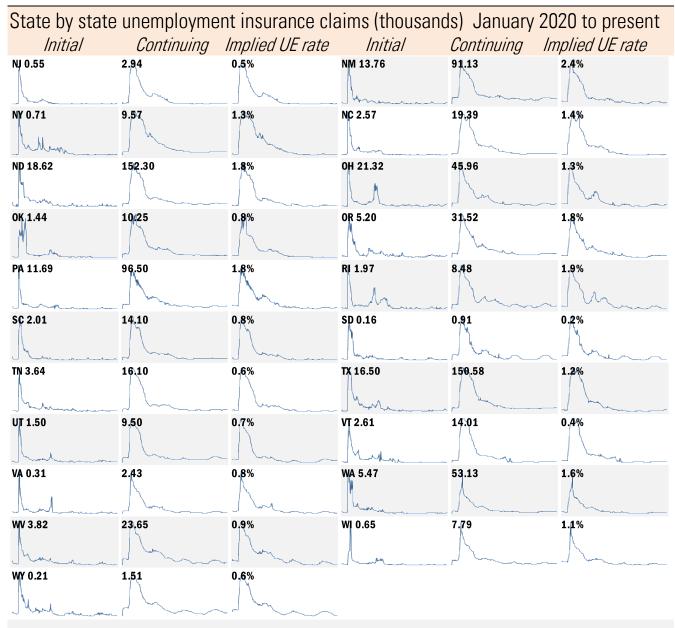

High-frequency view of the US labor market: weekly unemployment claims (millions)

For more information contact us:

Donald Luskin: 214 550 2020 don@trendmacro.com

Thomas Demas: 704 552 3625 tdemas@trendmacro.com

Source: Department of Labor, TrendMacro calculations

Source: Department of Labor, TrendMacro calculations