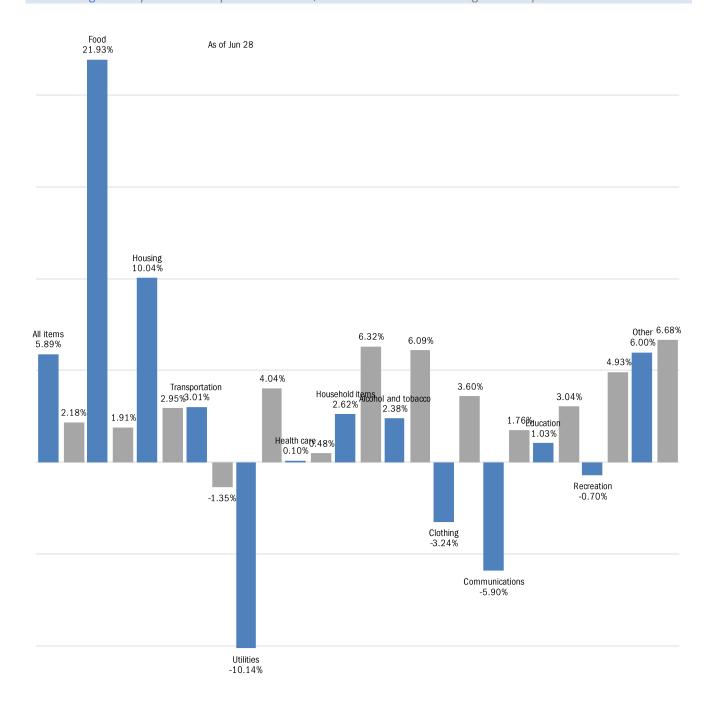

# Inflation in real time, based on Truflation's daily telemetry Trailing 31-day consumer price inflation, annual rate Trailing 365-day

#### Source: Truflation, TrendMacro calculations