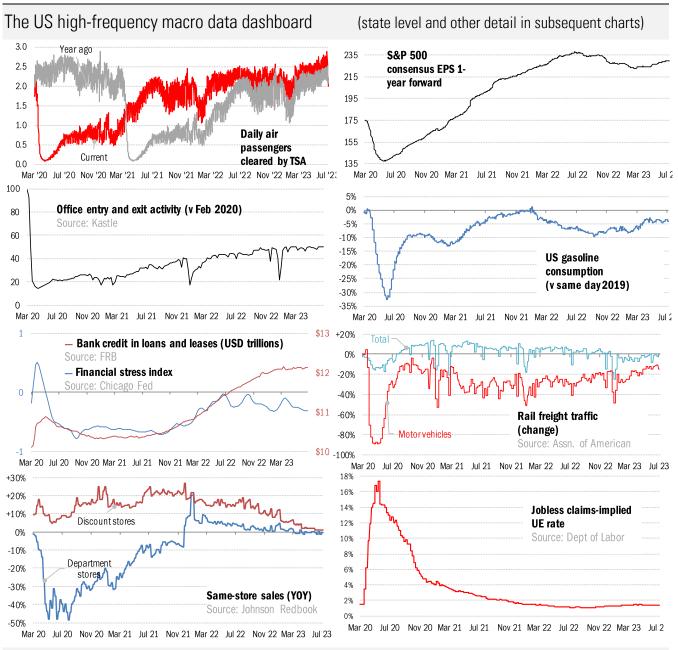

High-frequency view of the US labor market: weekly unemployment claims (millions)

For more information contact us:

Donald Luskin: 214 550 2020 don@trendmacro.com

Thomas Demas: 704 552 3625 tdemas@trendmacro.com

Source: Department of Labor, TrendMacro calculations

Source: Department of Labor, TrendMacro calculations