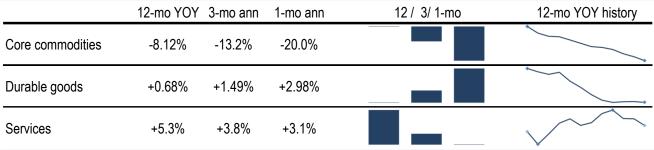

## Today's PCE data: what NY Fed president John Williams thinks you need to know

"I will start to peel the 'inflation onion'... The outermost layer consists of prices of globally traded commodities...

The middle layer of the inflation onion is made up of products — especially durable goods... the innermost layer: underlying inflation...Prices for services..."

Core commodities sourced from Producer Price Index, ahead one month

Source: BEA, BLS, TrendMacro calculations

Copyright 2023 Trend Macrolytics LLC. All rights reserved. This document is not to be forwarded to individuals or organizations not authorized by Trend Macrolytics LLC to receive it. For information purposes only; not to be deemed to be recommendations for buying or selling specific securities or to constitute personalized investment advice. Derived from sources deemed to be reliable, but no warranty is made as to accuracy.