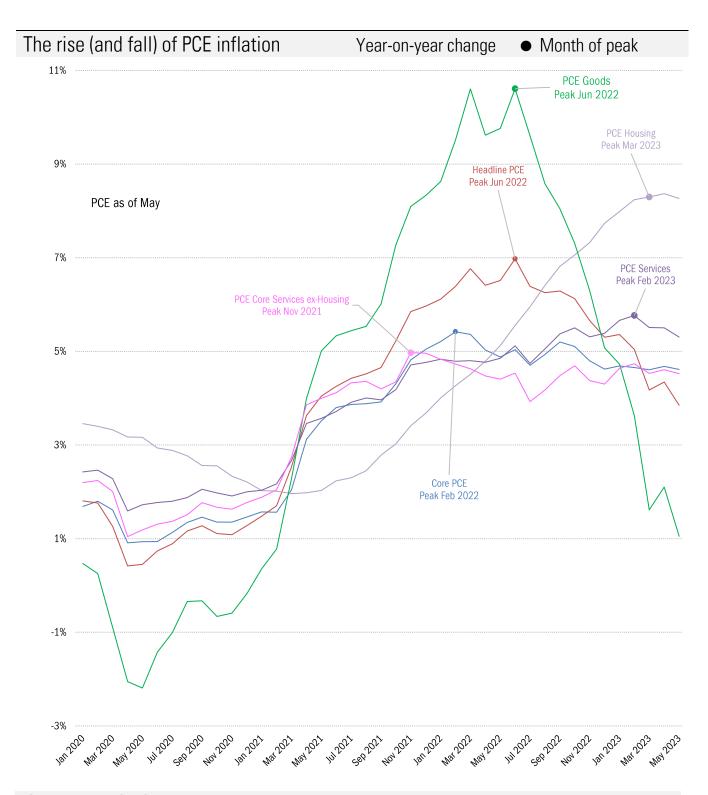

## Today's PCE data: what Fed chair Jerome Powell thinks you need to know

"To assess what it will take to get inflation down, it is useful to break core inflation into three component categories: core goods inflation, housing services inflation, and inflation in core services other than housing."