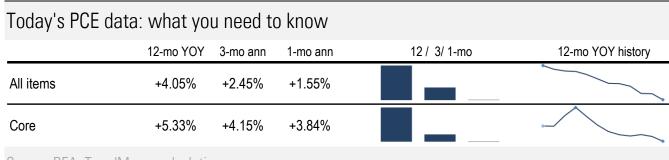

## **Data Insights: Personal Consumption Expenditures Price Index**

Friday, June 30, 2023

Source: BEA, TrendMacro calculations