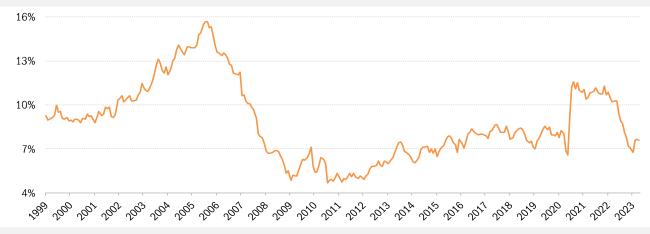

### — TrendMacro Housing Transaction Value Aggregate: Total as percentage of GDP

Source: Census Bureau, National Assoc. of Realtors, Bureau of Economic Analysis, TrendMacro calculations