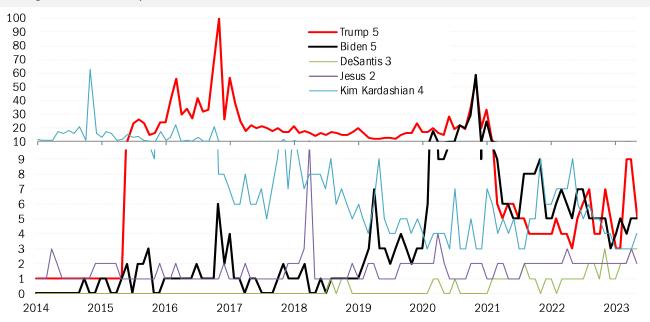

## Biden fights the ghost of Trump for public mindshare Google search requests, normalized to 100

Source: Google Trends, TrendMacro calculations