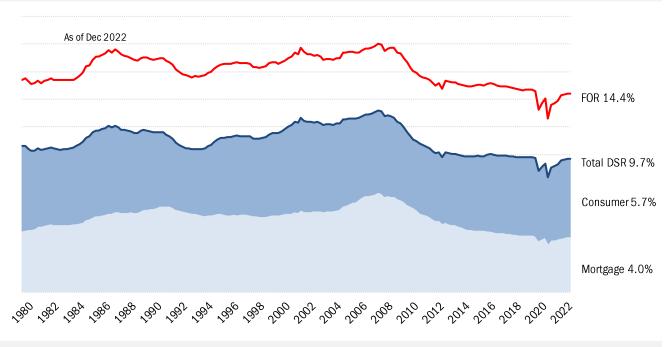

## The deleveraged consumer: Financial obligation and debt service ratios

Payments of mortgage and consumer debt, automobile leases, home rental and insurance, and property taxes as percentage of after-tax income.

Source: Federal Reserve, TrendMacro calculations