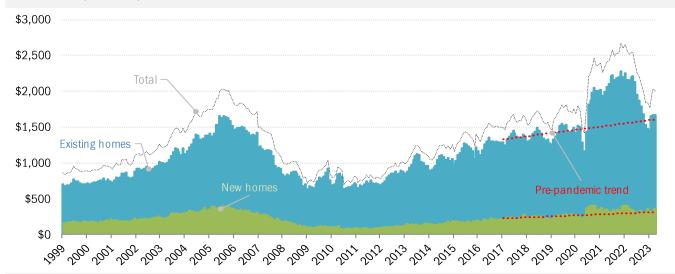

## Valuing the housing recovery: TrendMacro Housing Transaction Value Aggregate USD billions, nominal, SAAR

### — TrendMacro Housing Transaction Value Aggregate: Total as percentage of GDP

Source: Census Bureau, National Assoc. of Realtors, Bureau of Economic Analysis, TrendMacro calculations