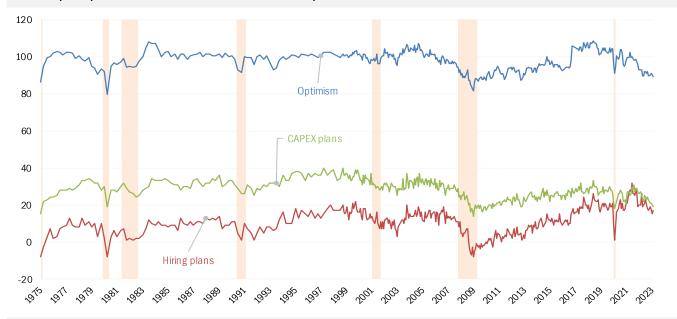

# The drive-train of job creation: Small business optimism and growth plans Surveys by National Federation of Independent Business Recession

Source: NFIB, NBER, TrendMacro calculations

Source: Census Bureau, Bureau of Labor Statistics, NBER, TrendMacro calculations