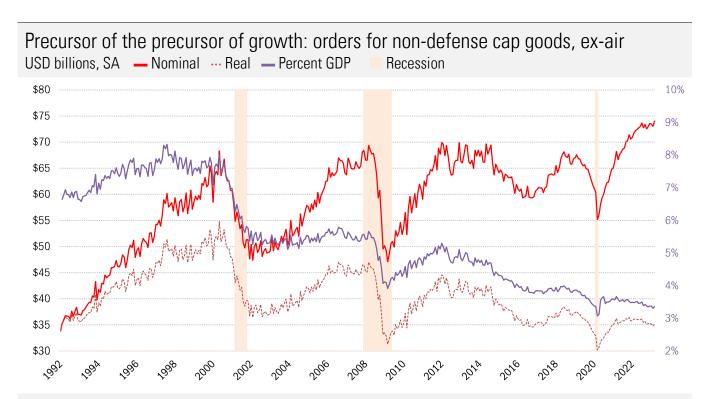

Source: Census Bureau, NBER, TrendMacro calculations

Source: Federal Reserve, NBER, TrendMacro calculations