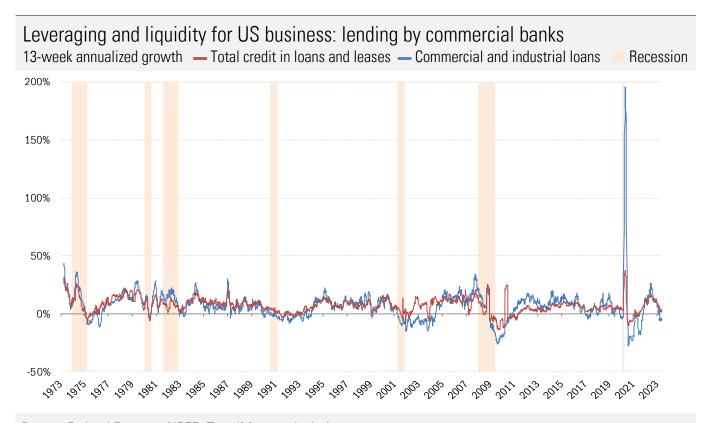

Source: Census Bureau, NBER, TrendMacro calculations

Source: Federal Reserve, NBER, TrendMacro calculations