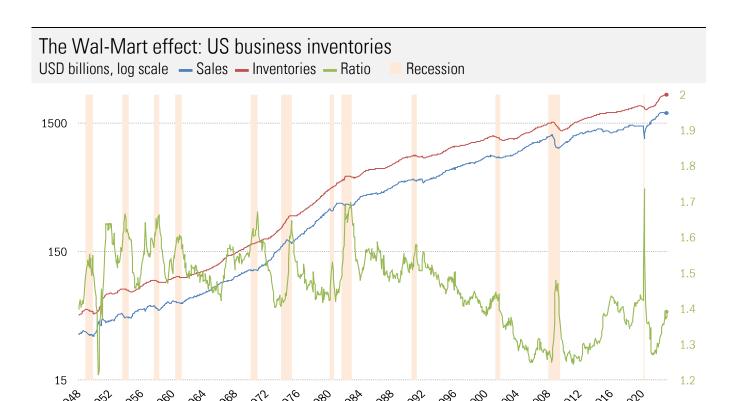

Source: Census Bureau, NBER, TrendMacro calculations

Source: Federal Reserve, NBER, TrendMacro calculations