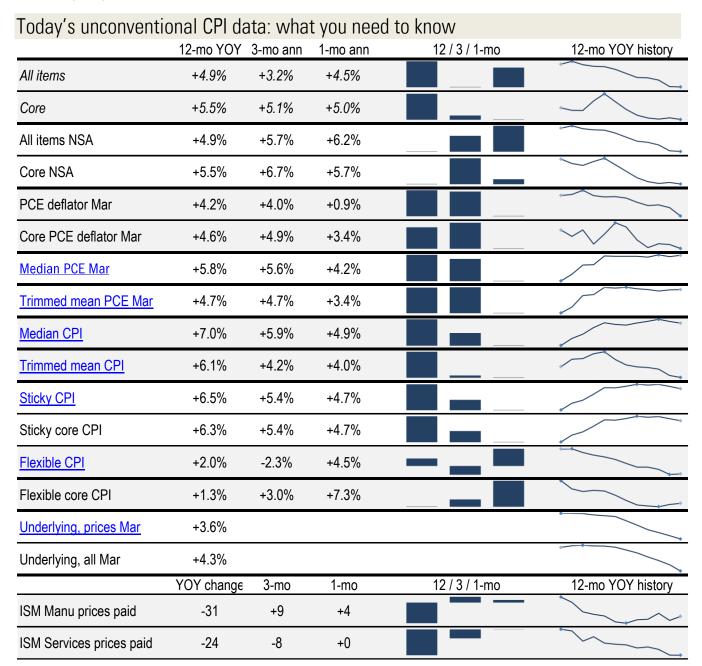

## **Data Insights: Unconventional Consumer Price Indices**

Wednesday, May 10, 2023



Source: BLS, BEA, ISM, Cleveland Fed, Atlanta Fed, New York Fed, Dallas Fed, TrendMacro calculations

## For more information contact us:

Donald Luskin: 214 550 2020 <a href="mailto:don@trendmacro.com">don@trendmacro.com</a>
Thomas Demas: 704 552 3625 <a href="mailto:tdemas@trendmacro.com">tdemas@trendmacro.com</a>

Copyright 2023 Trend Macrolytics LLC. All rights reserved. This document is not to be forwarded to individuals or organizations not authorized by Trend Macrolytics LLC to receive it. For information purposes only; not to be deemed to be recommendations for buying or selling specific securities or to constitute personalized investment advice. Derived from sources deemed to be reliable, but no warranty is made as to accuracy.