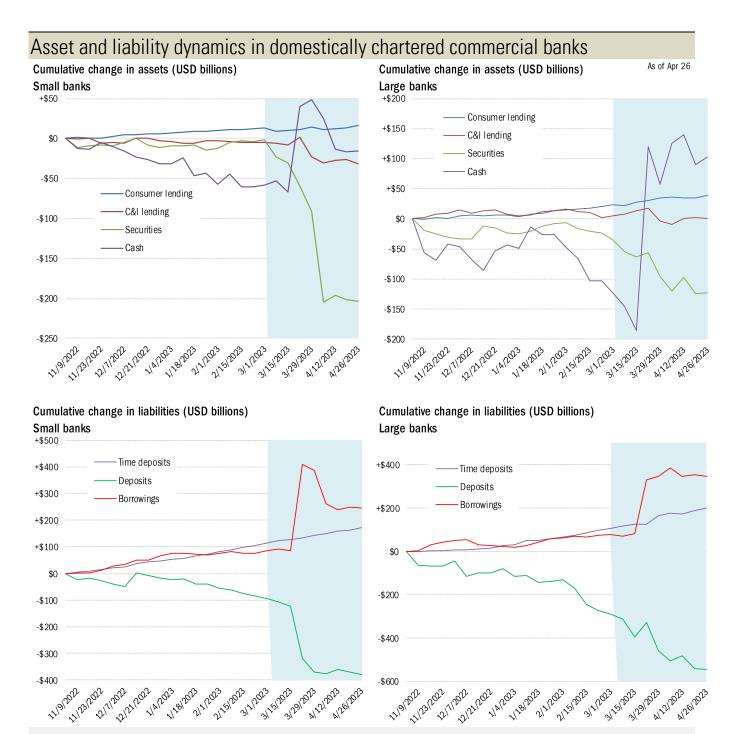

## For more information contact us:

Donald Luskin: 214 550 2020 don@trendmacro.com Thomas Demas: 704 552 3625 tdemas@trendmacro.com

Source: Federal Reserve Board Report H.8, TrendMacro calculations