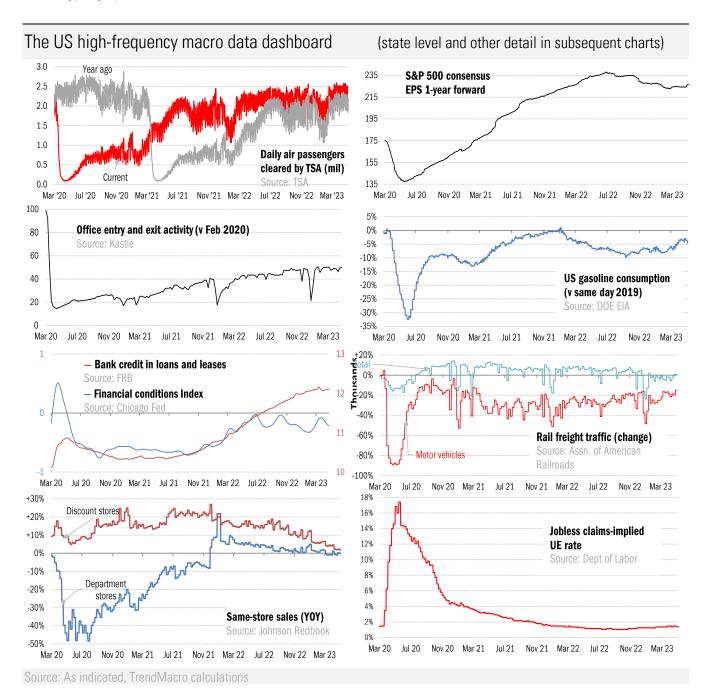

## House of straw or house of brick? Chicago Fed Financial Conditions Index Higher values: tight conditions Lower values: loose conditions

Source: Chicago Fed, TrendMacro calculations

Source: Kastle Systems, TrendMacro calculations