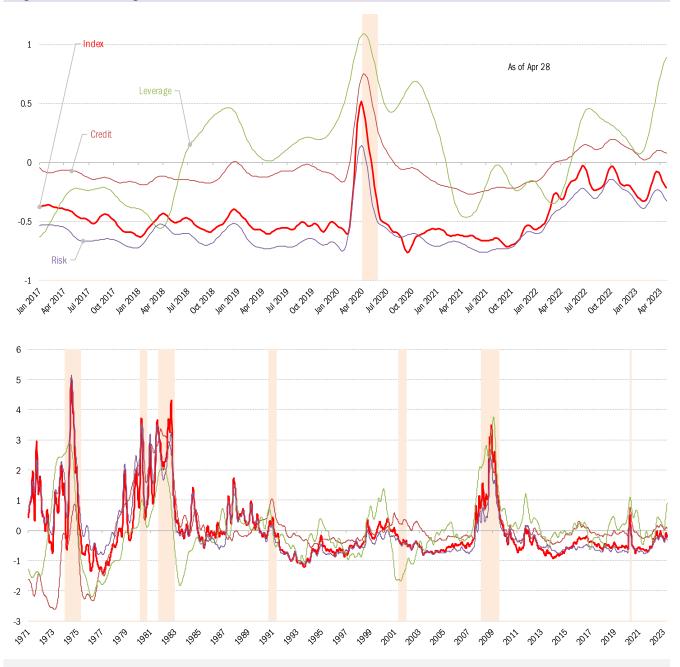

## House of straw or house of brick? Chicago Fed Financial Conditions Index Higher values: tight conditions Lower values: loose conditions

Source: Chicago Fed, TrendMacro calculations

Source: Kastle Systems, TrendMacro calculations