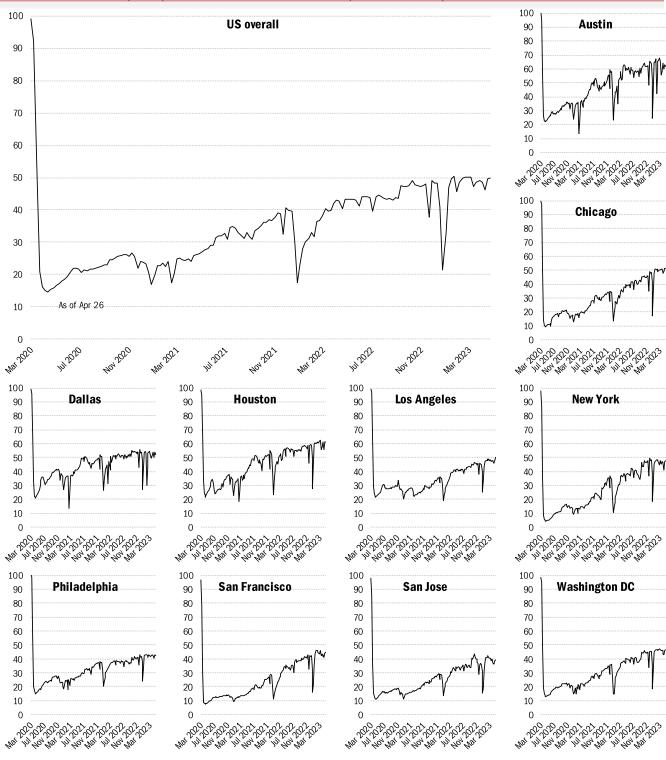

## House of straw or house of brick? Chicago Fed Financial Conditions Index Higher values: tight conditions Lower values: loose conditions

Source: Chicago Fed, TrendMacro calculations

Source: Kastle Systems, TrendMacro calculations