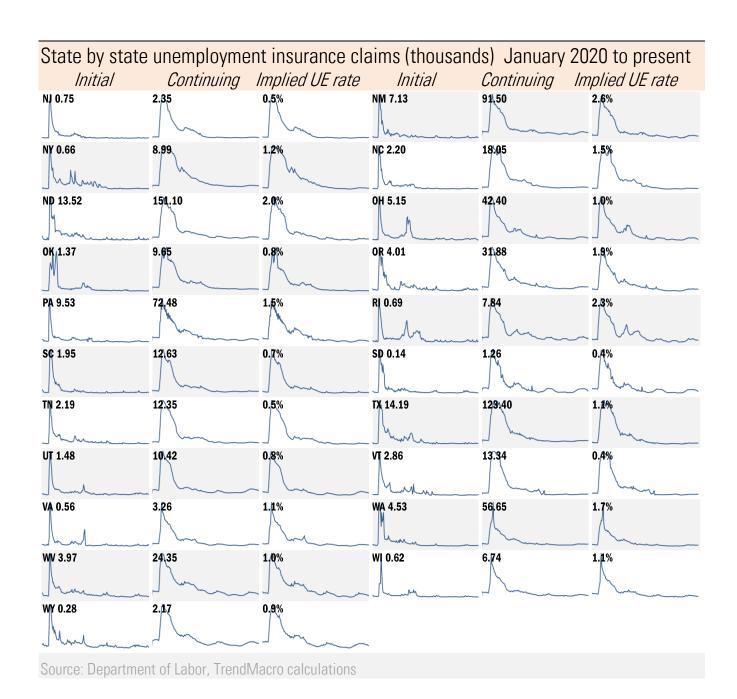

## House of straw or house of brick? Chicago Fed Financial Conditions Index Higher values: tight conditions Lower values: loose conditions

Source: Chicago Fed, TrendMacro calculations

Source: Kastle Systems, TrendMacro calculations