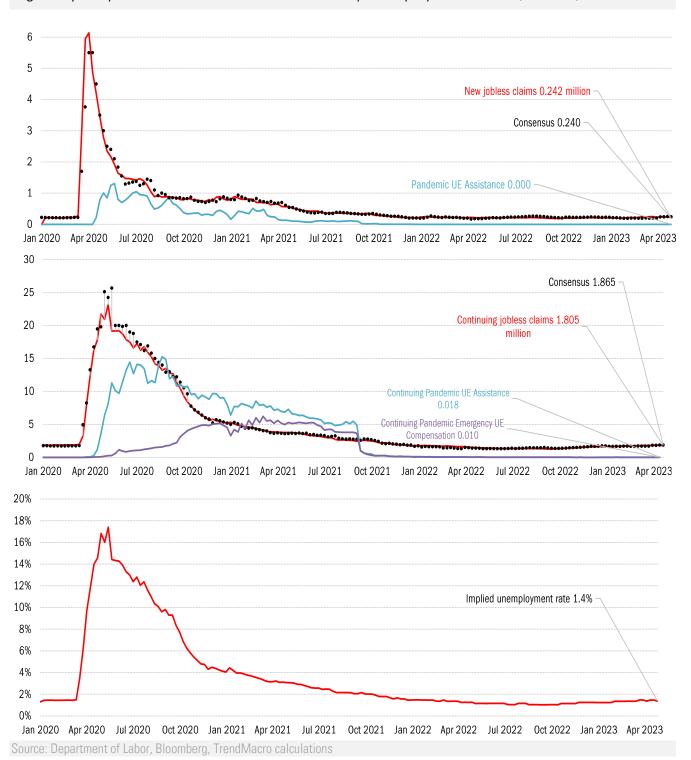

## House of straw or house of brick? Chicago Fed Financial Conditions Index Higher values: tight conditions Lower values: loose conditions

Source: Chicago Fed, TrendMacro calculations

Source: Kastle Systems, TrendMacro calculations