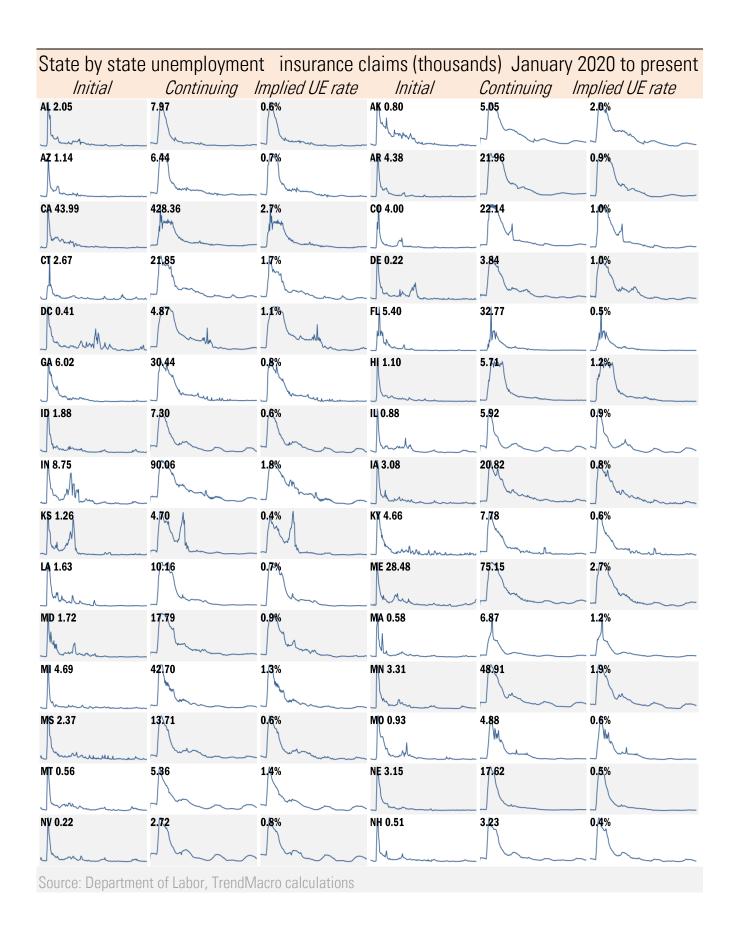

## House of straw or house of brick? Chicago Fed Financial Conditions Index Higher values: tight conditions Lower values: loose conditions

Source: Chicago Fed, TrendMacro calculations

Source: Kastle Systems, TrendMacro calculations