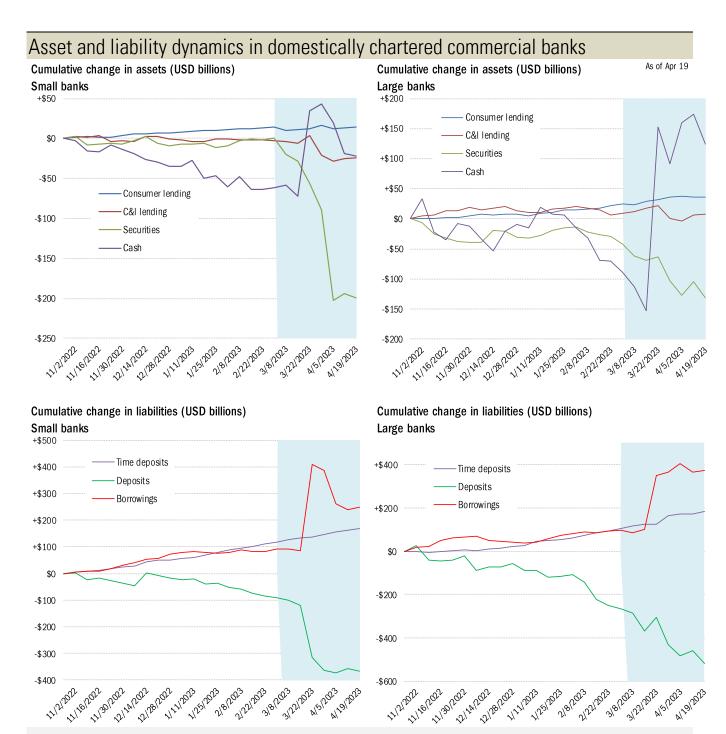

## For more information contact us:

Donald Luskin: 214 550 2020 don@trendmacro.com Thomas Demas: 704 552 3625 tdemas@trendmacro.com

Source: Federal Reserve Board Report H.8, TrendMacro calculations