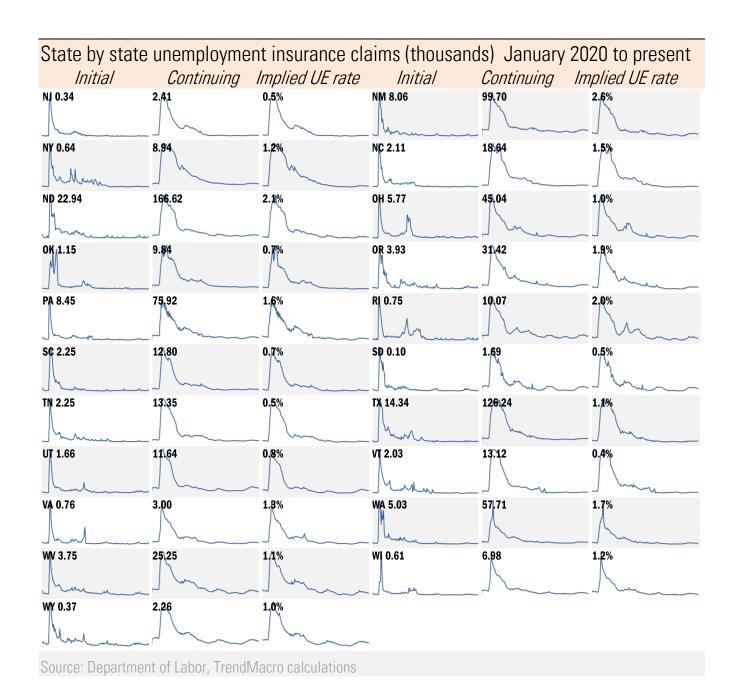

## **Data Insights: High-Frequency Post-Virus US Recovery Monitor**

Thursday, April 27, 2023



Copyright 2023 Trend Macrolytics LLC. All rights reserved. This document is not to be forwarded to individuals or organizations not authorized by Trend Macrolytics LLC to receive it. For information purposes only; not to be deemed to be recommendations for buying or selling specific securities or to constitute personalized investment advice. Derived from sources deemed to be reliable, but no warranty is made as to accuracy.

## High-frequency view of the US labor market: weekly unemployment claims (millions)



## For more information contact us:

Donald Luskin: 214 550 2020 don@trendmacro.com Thomas Demas: 704 552 3625 tdemas@trendmacro.com







Source: Federal Reserve Board Report H.8, TrendMacro calculations

## House of straw or house of brick? Chicago Fed Financial Conditions Index Higher values: tight conditions Lower values: loose conditions



Source: Chicago Fed, TrendMacro calculations





Source: Kastle Systems, TrendMacro calculations