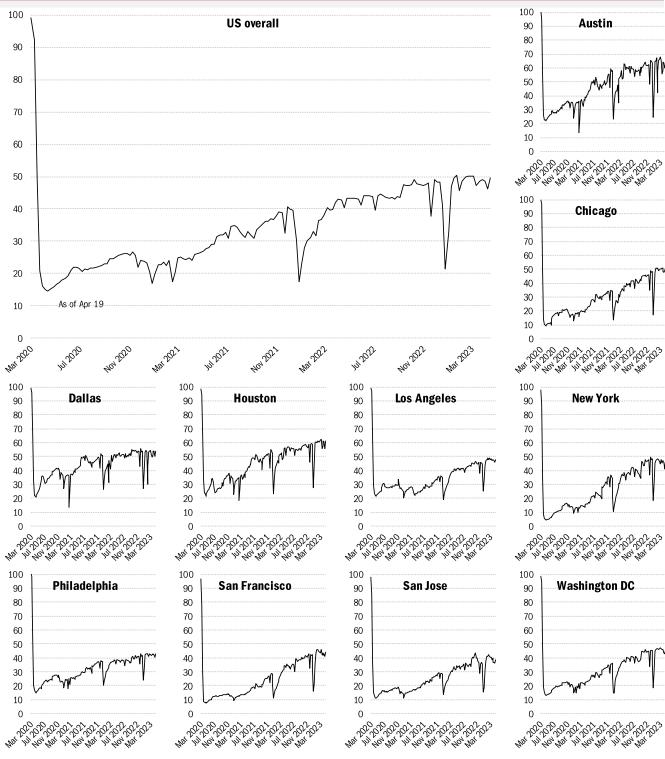

## House of straw or house of brick? Chicago Fed Financial Conditions Index Higher values: tight conditions Lower values: loose conditions

Source: Chicago Fed, TrendMacro calculations

Source: Kastle Systems, TrendMacro calculations