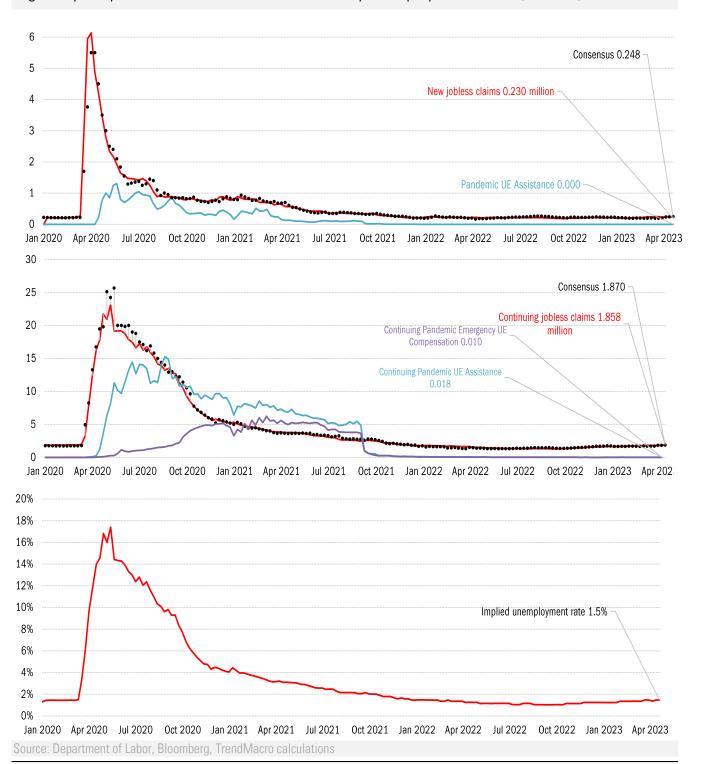

## High-frequency view of the US labor market: weekly unemployment claims (millions)