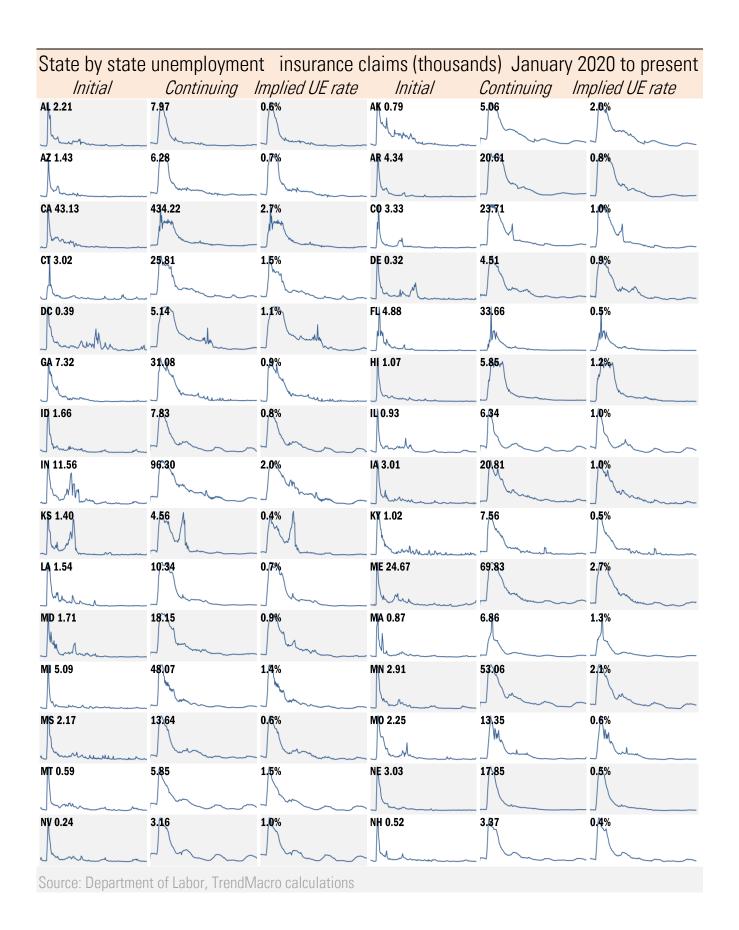

## **Data Insights: High-Frequency Post-Virus US Recovery Monitor**

Thursday, April 27, 2023



Copyright 2023 Trend Macrolytics LLC. All rights reserved. This document is not to be forwarded to individuals or organizations not authorized by Trend Macrolytics LLC to receive it. For information purposes only; not to be deemed to be recommendations for buying or selling specific securities or to constitute personalized investment advice. Derived from sources deemed to be reliable, but no warranty is made as to accuracy.

## High-frequency view of the US labor market: weekly unemployment claims (millions)



## For more information contact us:

Donald Luskin: 214 550 2020 don@trendmacro.com Thomas Demas: 704 552 3625 tdemas@trendmacro.com







Source: Federal Reserve Board Report H.8, TrendMacro calculations

## House of straw or house of brick? Chicago Fed Financial Conditions Index Higher values: tight conditions Lower values: loose conditions



Source: Chicago Fed, TrendMacro calculations





Source: Kastle Systems, TrendMacro calculations