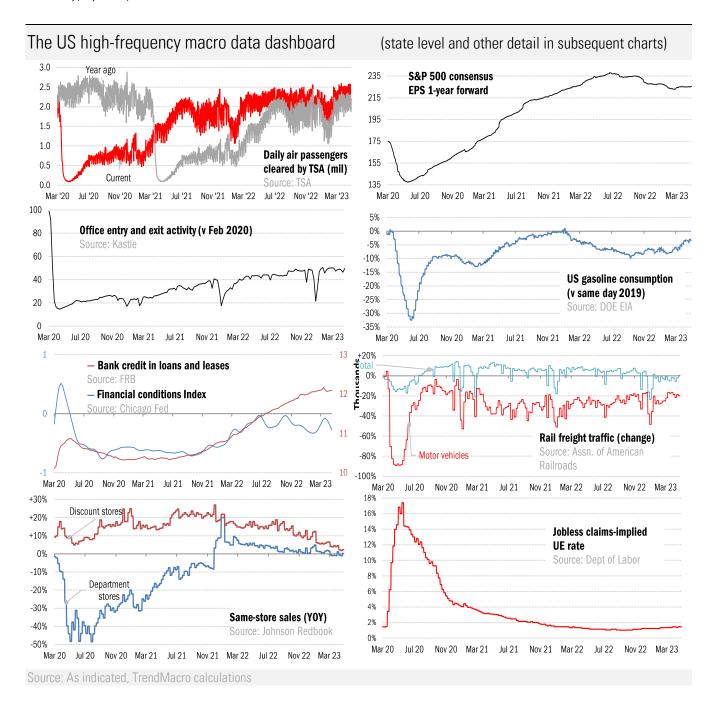

## House of straw or house of brick? Chicago Fed Financial Conditions Index Higher values: tight conditions Lower values: loose conditions

Source: Chicago Fed, TrendMacro calculations

Source: Kastle Systems, TrendMacro calculations