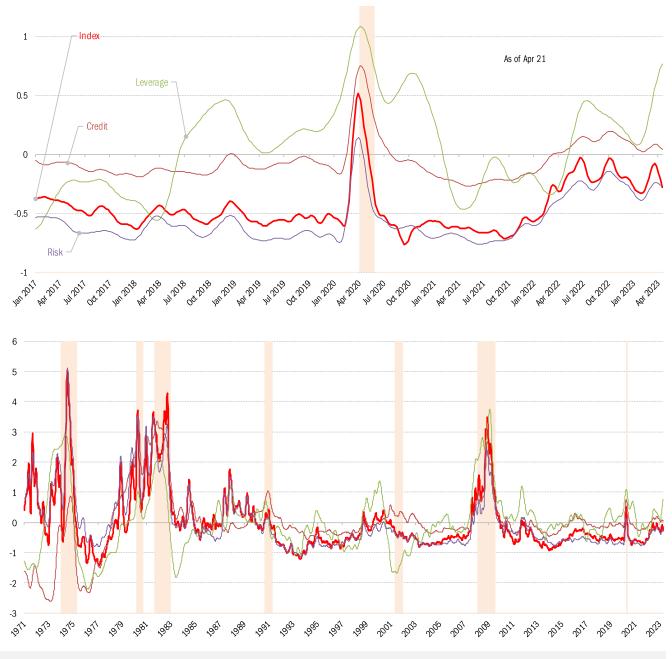

## House of straw or house of brick? Chicago Fed Financial Conditions Index Higher values: tight conditions Lower values: loose conditions

Source: Chicago Fed, TrendMacro calculations

Source: Kastle Systems, TrendMacro calculations