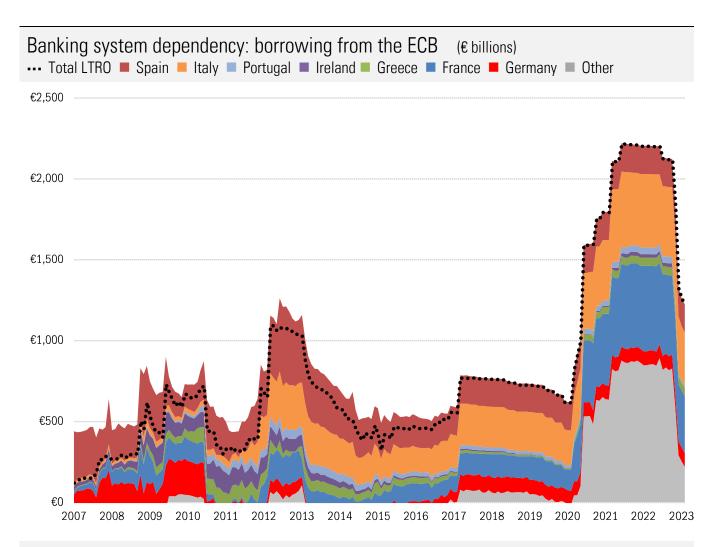

Source: ECB, National central banks, TrendMacro calculations

Source: Bloomberg, TrendMacro calculations