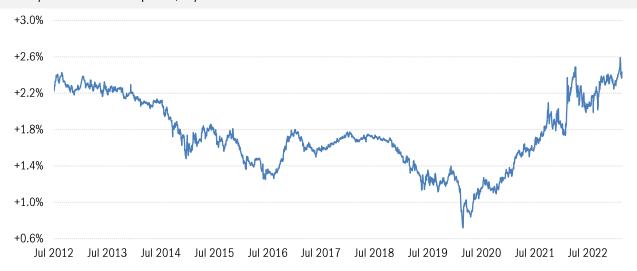

## Swap-implied inflation expectations since "Whatever it takes"

- 5-year inflation-swap rate, 5 years forward

Source: Bloomberg, TrendMacro calculations