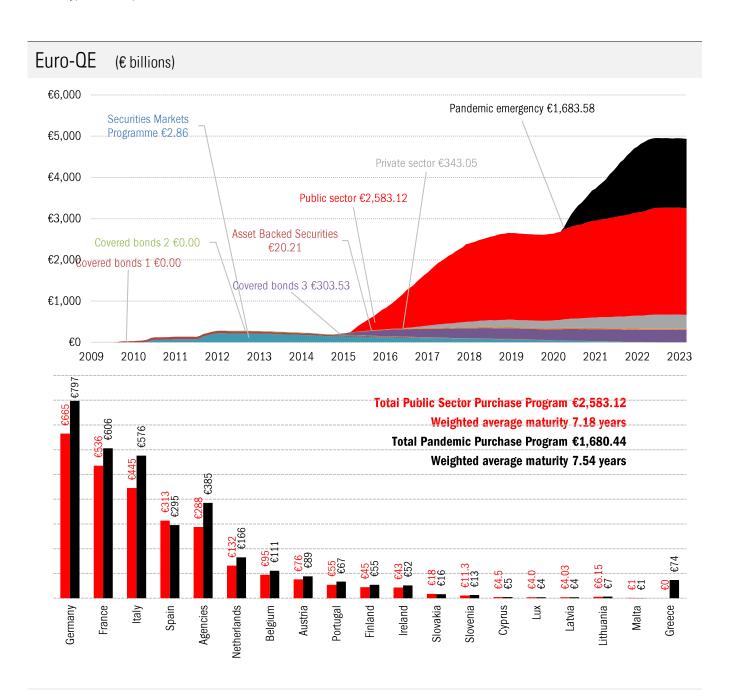

Source: ECB, National central banks, TrendMacro calculations

Source: Bloomberg, TrendMacro calculations