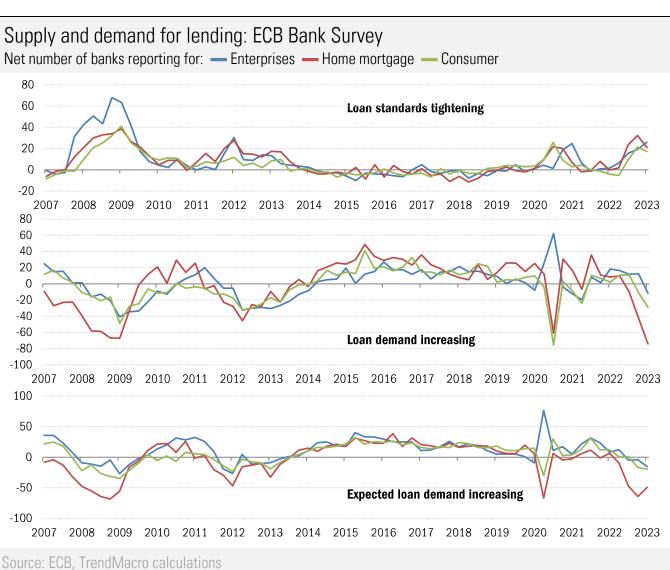

Source: ECB, National central banks, TrendMacro calculations

Source: Bloomberg, TrendMacro calculations