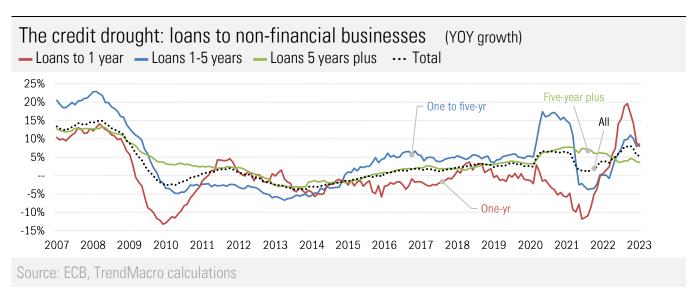

Source: ECB, National central banks, TrendMacro calculations

Source: Bloomberg, TrendMacro calculations