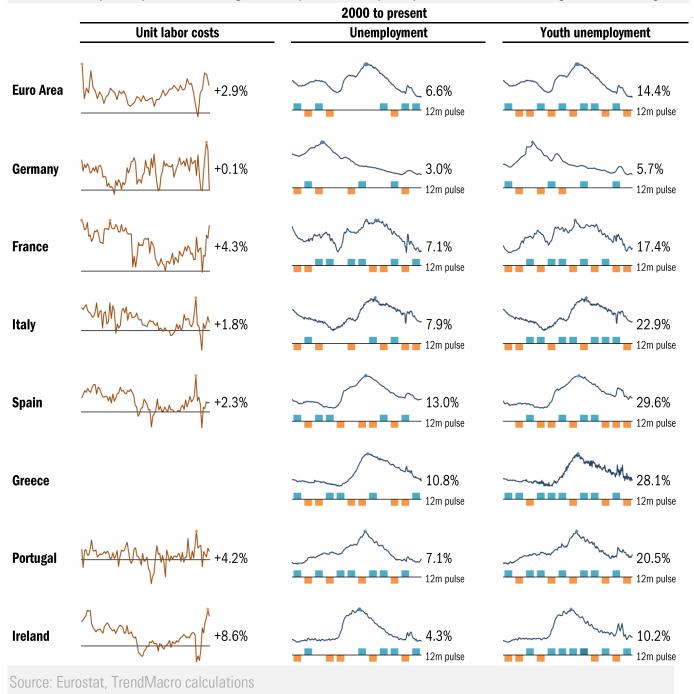

## Labor market in intensive care

ULC: Nominal, quarterly YOY UE: · High 12m pulse: monthly ■improvement or ■worsening in rate of change

| Purchasing Manager Indices |      |      |                  |              |      |      |                  |
|----------------------------|------|------|------------------|--------------|------|------|------------------|
| Manufacturing              | Last | Prev | 13-month history | Services     | Last | Prev | 13-month history |
| Eurozone Feb               | 48.5 | 48.8 |                  | Eurozone Feb | 52.7 | 50.8 |                  |
| UK Feb                     | 49.3 | 47.0 |                  | UK Feb       | 53.5 | 48.7 |                  |
| Germany Feb                | 46.3 | 47.3 |                  | Germany Feb  | 50.9 | 50.7 |                  |
| France Feb                 | 47.4 | 50.5 |                  | France Feb   | 53.1 | 49.4 |                  |
| Italy Feb                  | 52.0 | 50.4 |                  | Italy Feb    | 52.1 | 55.7 |                  |
| Spain Feb                  | 50.7 | 48.4 |                  | Spain Feb    | 56.7 | 52.7 |                  |
| Ireland Feb                | 51.3 | 50.1 |                  | Ireland Feb  | 58.2 | 54.1 |                  |
| Netherlands Feb            | 48.7 | 49.6 |                  |              |      |      |                  |
| Austria Feb                | 47.1 | 48.4 |                  |              |      |      |                  |
| Greece Feb                 | 51.7 | 49.2 |                  |              |      |      |                  |
| Czech Rep Feb              | 44.3 | 44.6 |                  |              |      |      |                  |