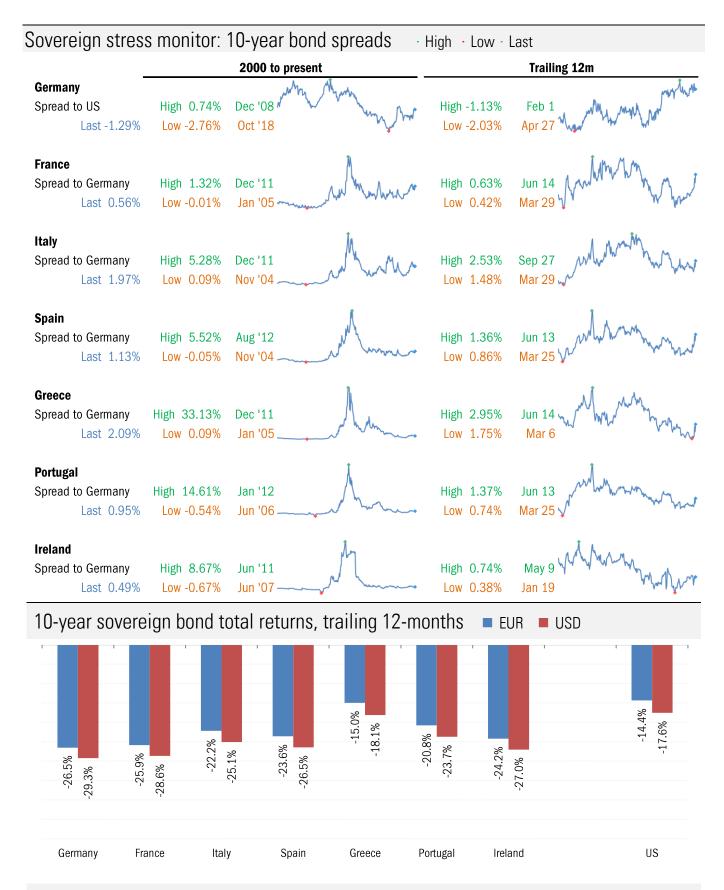

## **Data Insights: ECB and Euro Area Economy Monitor**

Thursday, March 16, 2023



Source: ECB, TrendMacro calculations

Copyright 2023 Trend Macrolytics LLC. All rights reserved. This document is not to be forwarded to individuals or organizations not authorized by Trend Macrolytics LLC to receive it. For information purposes only; not to be deemed to be recommendations for buying or selling specific securities or to constitute personalized investment advice. Derived from sources deemed to be reliable, but no warranty is made as to accuracy.



Source: ECB, National central banks, TrendMacro calculations







Source: Bloomberg, TrendMacro calculations

## Labor market in intensive care

ULC: Nominal, quarterly YOY UE: · High 12m pulse: monthly ■improvement or ■worsening in rate of change



| Purchasing Manager Indices |      |      |                  |              |      |      |                  |
|----------------------------|------|------|------------------|--------------|------|------|------------------|
| Manufacturing              | Last | Prev | 13-month history | Services     | Last | Prev | 13-month history |
| Eurozone Feb               | 48.5 | 48.8 |                  | Eurozone Feb | 52.7 | 50.8 |                  |
| UK Feb                     | 49.3 | 47.0 |                  | UK Feb       | 53.5 | 48.7 |                  |
| Germany Feb                | 46.3 | 47.3 |