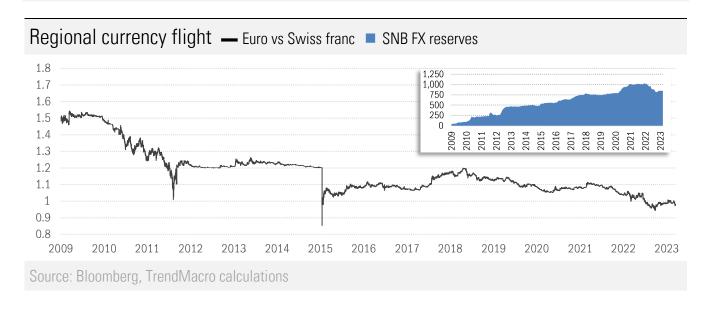

Source: ECB, National central banks, TrendMacro calculations

Source: Bloomberg, TrendMacro calculations