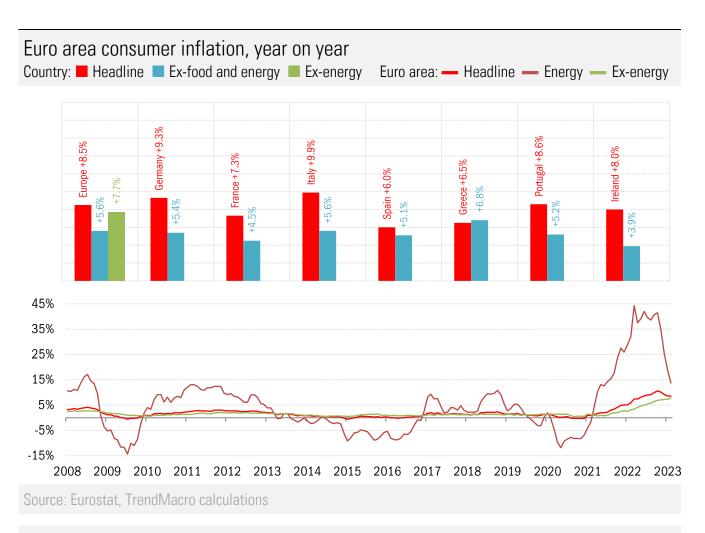

Source: ECB, National central banks, TrendMacro calculations

Source: Bloomberg, TrendMacro calculations