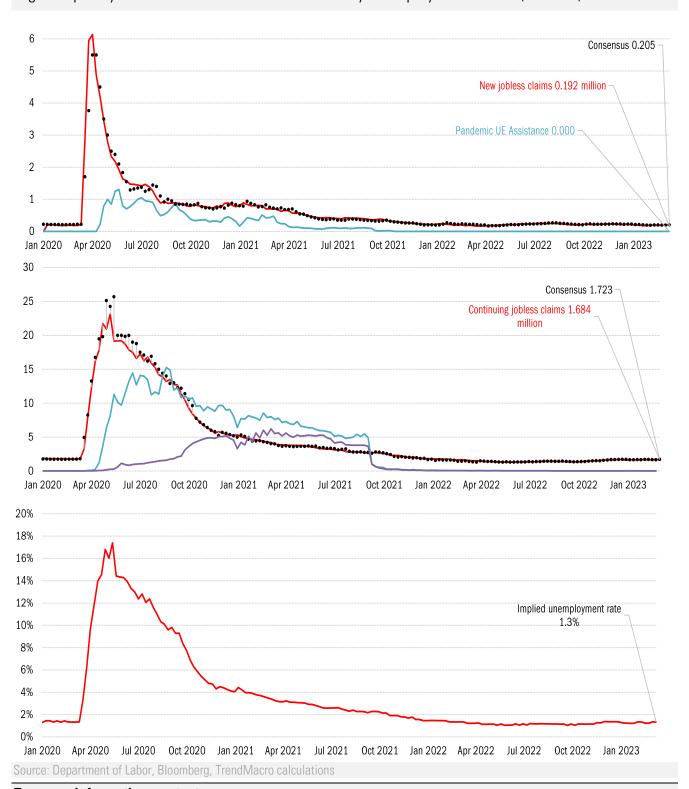

## High-frequency view of the US labor market: weekly unemployment claims (millions)