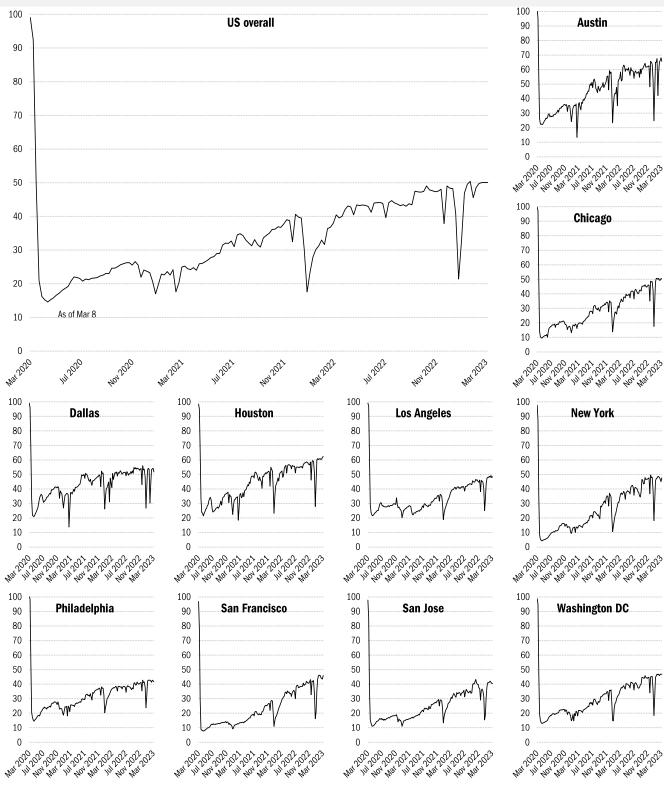

ded to individuals or organizations not authorized by Trend Macrolytics LLC to receive it. For information purposes only; not to be deemed to be recommendations for buying or selling specific securities or to constitute personalized investment advice. Derived from sources deemed to be reliable, but no warranty is made as to accuracy.

## High-frequency view of the US labor market: weekly unemployment claims (millions)



## For more information contact us:

Donald Luskin: 214 550 2020 don@trendmacro.com
Thomas Demas: 704 552 3625 tdemas@trendmacro.com





## House of straw or house of brick? Chicago Fed Financial Conditions Index Higher values: tight conditions Lower values: loose conditions



Source: Chicago Fed, TrendMacro calculations



Source: Open Table, TrendMacro calculations





Source: Kastle Systems, TrendMacro calculations