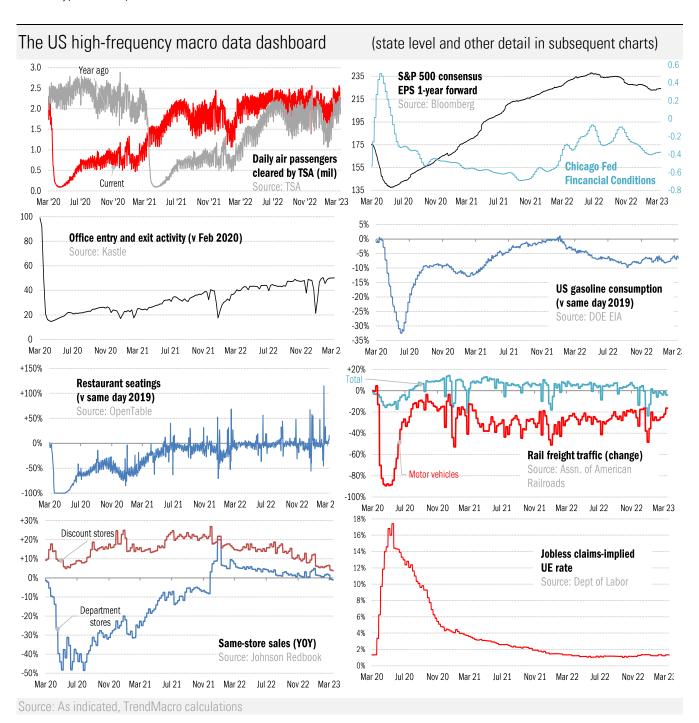

## House of straw or house of brick? Chicago Fed Financial Conditions Index Higher values: tight conditions Lower values: loose conditions

Source: Chicago Fed, TrendMacro calculations

Source: Open Table, TrendMacro calculations

Source: Kastle Systems, TrendMacro calculations