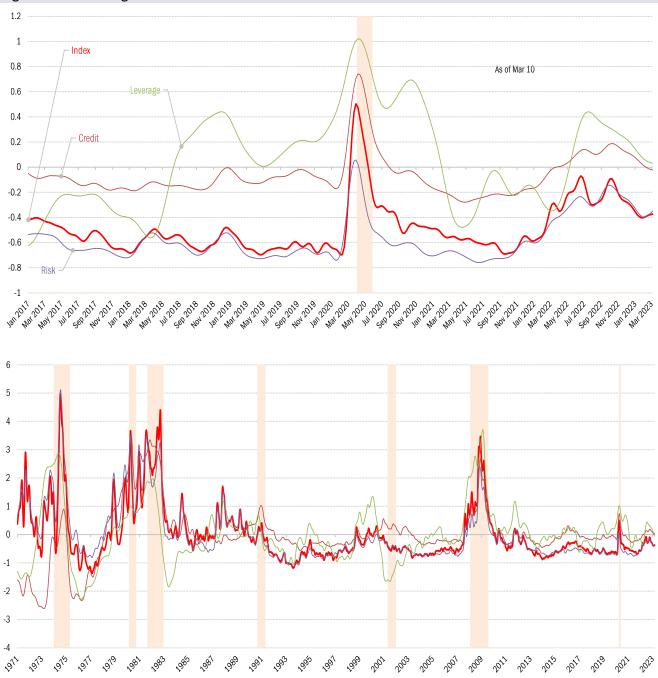

## House of straw or house of brick? Chicago Fed Financial Conditions Index Higher values: tight conditions Lower values: loose conditions

Source: Chicago Fed, TrendMacro calculations

Source: Open Table, TrendMacro calculations