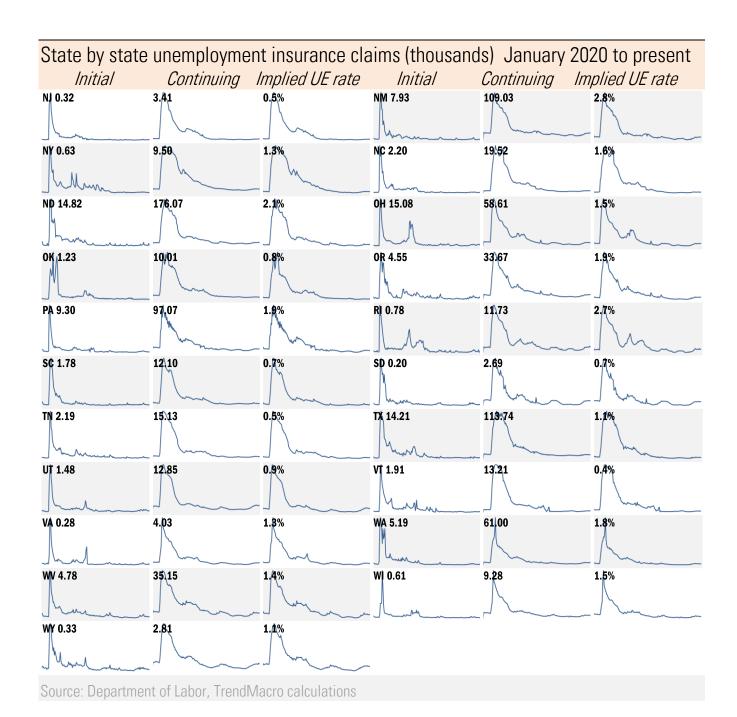

## High-frequency view of the US labor market: weekly unemployment claims (millions)