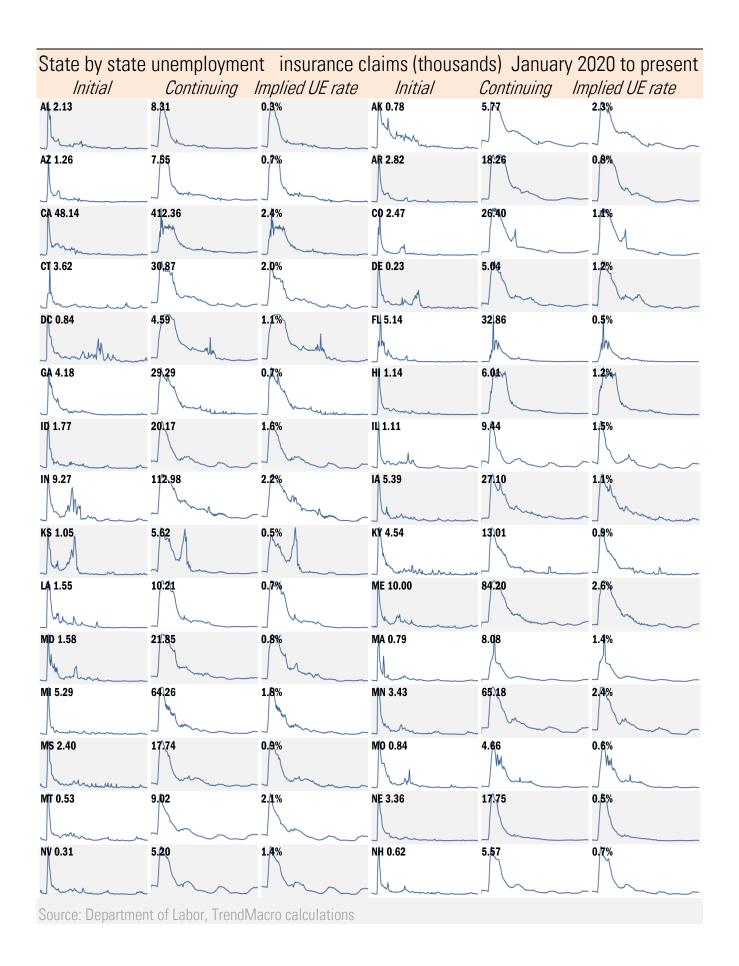

## High-frequency view of the US labor market: weekly unemployment claims (millions)