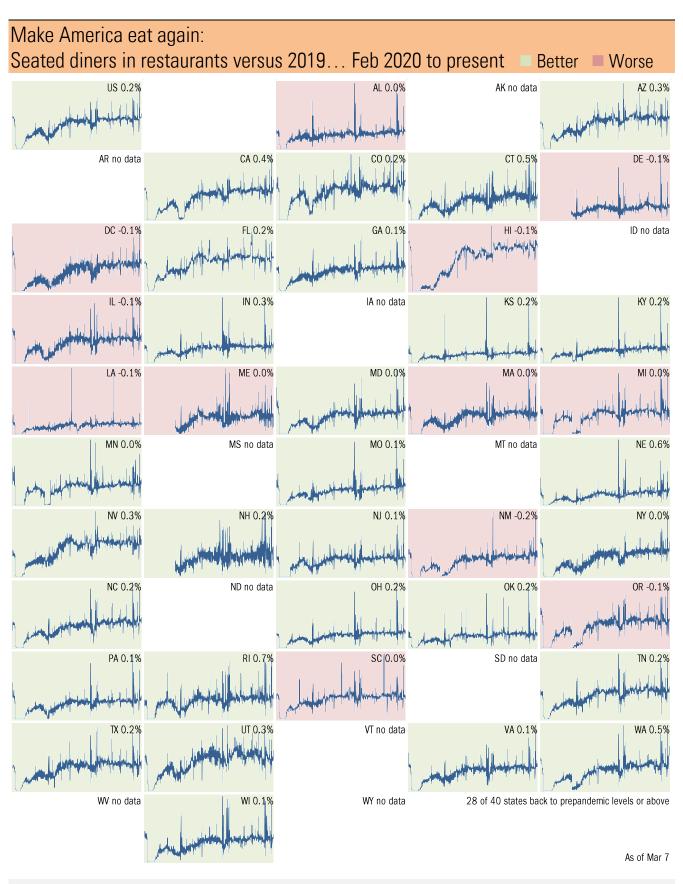

## House of straw or house of brick? Chicago Fed Financial Conditions Index Higher values: tight conditions Lower values: loose conditions

Source: Chicago Fed, TrendMacro calculations

Source: Open Table, TrendMacro calculations