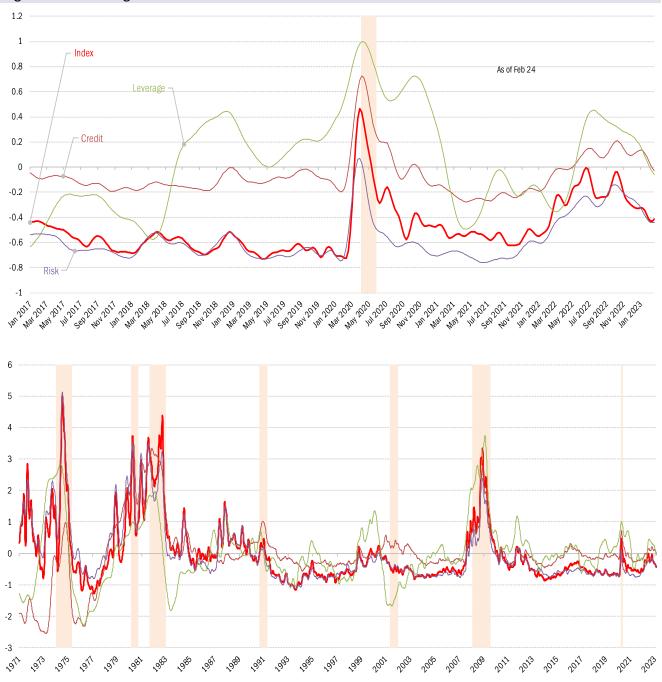

## House of straw or house of brick? Chicago Fed Financial Conditions Index Higher values: tight conditions Lower values: loose conditions

Source: Chicago Fed, TrendMacro calculations

Source: Open Table, TrendMacro calculations