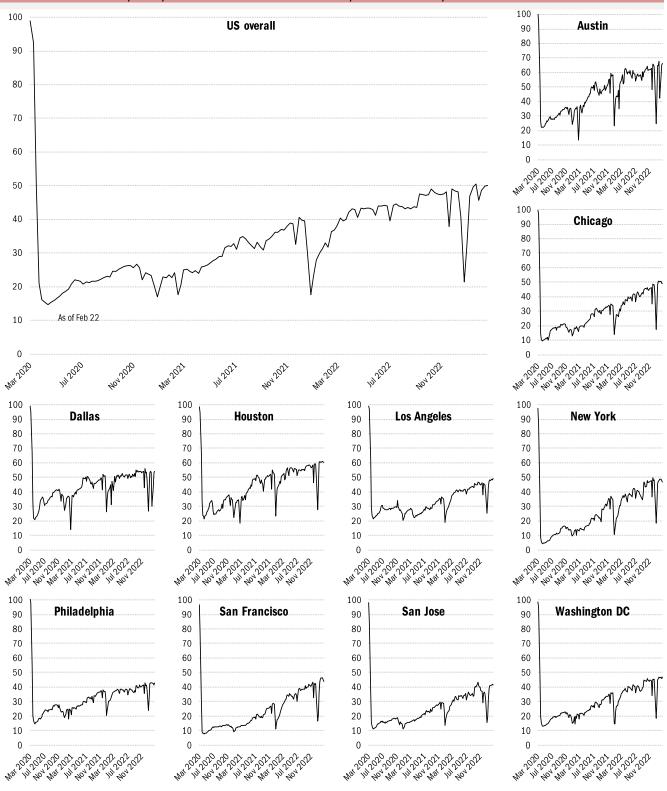

## Returning to the American office Indices of office capacity utilization based on weekly door-security access data

Source: Kastle Systems, TrendMacro calculations