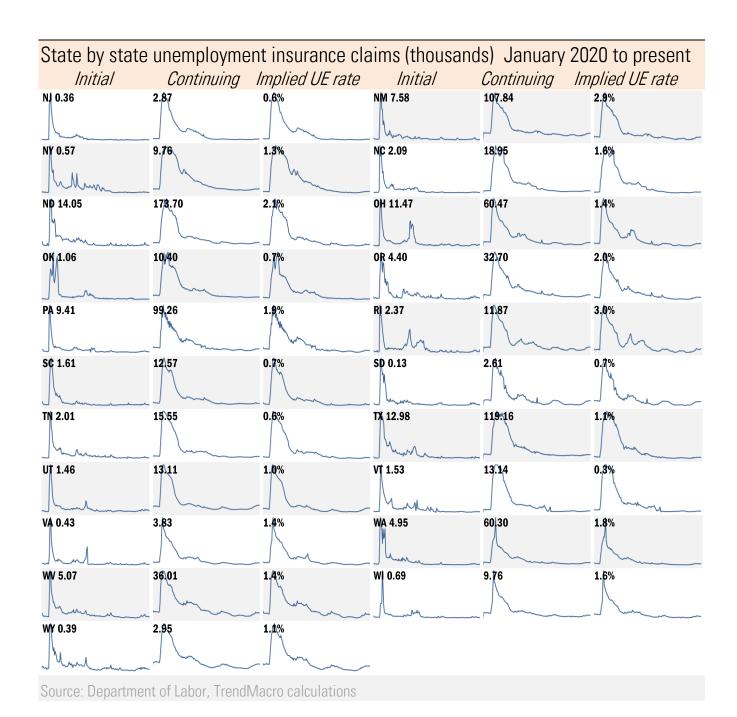

## **Data Insights: High-Frequency Post-Virus US Recovery Monitor**

Thursday, March 2, 2023

Copyright 2023 Trend Macrolytics LLC. All rights reserved. This document is not to be forwarded to individuals or organizations not authorized by Trend Macrolytics LLC to receive it. For information purposes only; not to be deemed to be recommendations for buying or selling specific securities or to constitute personalized investment advice. Derived from sources deemed to be reliable, but no warranty is made as to accuracy.