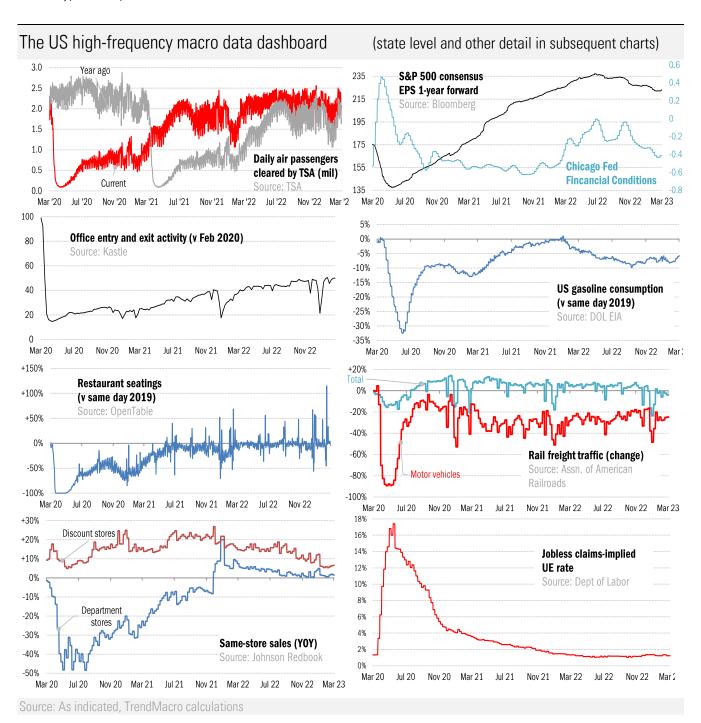

## House of straw or house of brick? Chicago Fed Financial Conditions Index Higher values: tight conditions Lower values: loose conditions

Source: Chicago Fed, TrendMacro calculations

Source: Open Table, TrendMacro calculations

## Returning to the American office Indices of office capacity utilization based on weekly door-security access data

Source: Kastle Systems, TrendMacro calculations