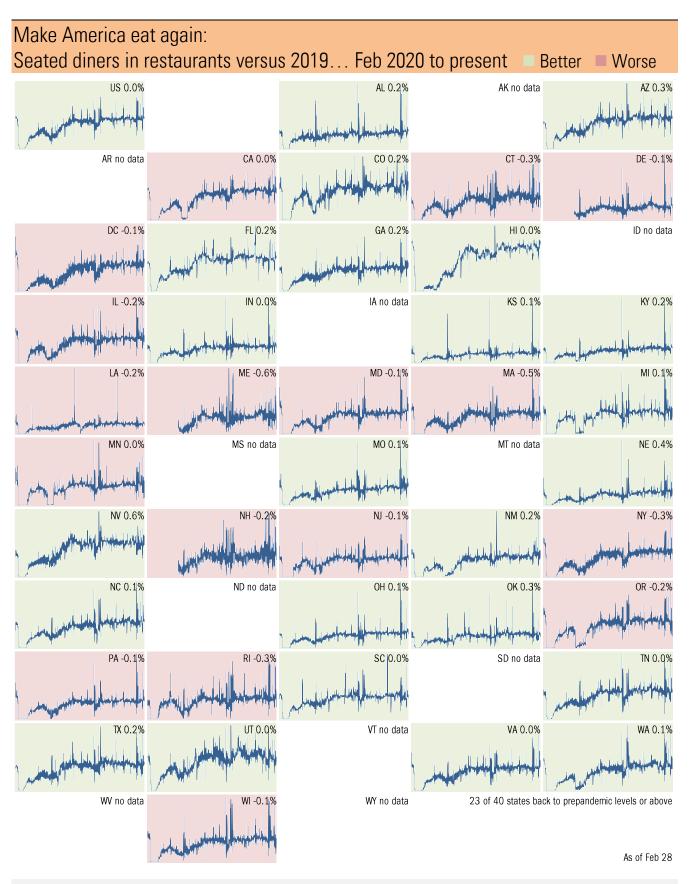

## House of straw or house of brick? Chicago Fed Financial Conditions Index Higher values: tight conditions Lower values: loose conditions

Source: Chicago Fed, TrendMacro calculations

Source: Open Table, TrendMacro calculations