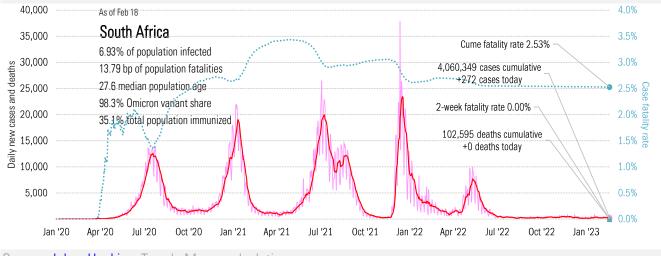

## The global scorecard

| New cases     |        | New Deaths    |     |
|---------------|--------|---------------|-----|
| United States | 38,644 | United States | 431 |
| Italy         | 28,347 | Japan         | 130 |
| Brazil        | 17,169 | Germany       | 87  |
| Japan         | 17,124 | Australia     | 63  |
| Germany       | 15,364 | Taiwan*       | 55  |
| Russia        | 15,137 | Italy         | 43  |
| Taiwan*       | 15,085 | Russia        | 35  |
| Korea, South  | 10,274 | Brazil        | 32  |
| China         | 8,847  | Spain         | 30  |
| Spain         | 7,038  | France        | 28  |