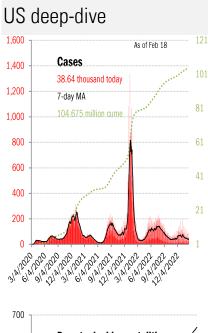

## Cases: 7-day average and daily Deaths: Daily

|                                                                                                                                                                                                                                                                                                                                                                                                                                                                                                                                                                                                                                                                                                                                                                                                                                                                                                                                                                                                                                                                                                                   |                                       |                           |                                        |            |               | The te                   | n worst US             | states                |                          |                  |                               |                      |                           |                 |              |               |
|-------------------------------------------------------------------------------------------------------------------------------------------------------------------------------------------------------------------------------------------------------------------------------------------------------------------------------------------------------------------------------------------------------------------------------------------------------------------------------------------------------------------------------------------------------------------------------------------------------------------------------------------------------------------------------------------------------------------------------------------------------------------------------------------------------------------------------------------------------------------------------------------------------------------------------------------------------------------------------------------------------------------------------------------------------------------------------------------------------------------|---------------------------------------|---------------------------|----------------------------------------|------------|---------------|--------------------------|------------------------|-----------------------|--------------------------|------------------|-------------------------------|----------------------|---------------------------|-----------------|--------------|---------------|
|                                                                                                                                                                                                                                                                                                                                                                                                                                                                                                                                                                                                                                                                                                                                                                                                                                                                                                                                                                                                                                                                                                                   | New cases New deaths New in hospital  |                           |                                        |            | -             | Quine cases Quine deaths |                        |                       |                          | Qume in          | n hospital                    | Hospital use         |                           | ICU use         |              |               |
| R.                                                                                                                                                                                                                                                                                                                                                                                                                                                                                                                                                                                                                                                                                                                                                                                                                                                                                                                                                                                                                                                                                                                | 4,721                                 | R.                        | 83                                     | PA         | 212           |                          | 12,059,365             | CA                    | 100,581                  | TX               | 587,441                       |                      | 90%                       |                 | 92%          |               |
| CA                                                                                                                                                                                                                                                                                                                                                                                                                                                                                                                                                                                                                                                                                                                                                                                                                                                                                                                                                                                                                                                                                                                | 4,041                                 | CA                        | 38                                     | СН         | 175           | TX                       |                        | TX                    | 93,041                   | CA               | 565,148                       | MA                   |                           |                 | 89%          |               |
| NY                                                                                                                                                                                                                                                                                                                                                                                                                                                                                                                                                                                                                                                                                                                                                                                                                                                                                                                                                                                                                                                                                                                | 2,633                                 | NY<br>DE                  | 28<br>20                               | CA         | 435<br>95     |                          | 7,516,906              | FL<br>NV              | 86,294<br>76.056         | FL<br>NV         | 531,416<br>252,092            | DC                   |                           |                 | 87%          |               |
| CO<br>NC                                                                                                                                                                                                                                                                                                                                                                                                                                                                                                                                                                                                                                                                                                                                                                                                                                                                                                                                                                                                                                                                                                          | 1,690<br>1,673                        | VA                        | 20<br>20                               | IN<br>PR   | 85<br>33      | NY                       | 6,758,560<br>4,050,952 | NY<br>PA              | 76,956<br>50,055         | NY<br>CH         | 353,083<br>243,450            | DE<br>MN             |                           |                 | 86%<br>84%   |               |
| NJ                                                                                                                                                                                                                                                                                                                                                                                                                                                                                                                                                                                                                                                                                                                                                                                                                                                                                                                                                                                                                                                                                                                | 1,612                                 | PA                        | 20<br>19                               | MA         | 33<br>104     | PA                       | 4,000,902              | GA                    | 42,245                   | GA               | 243,400<br>241,728            | WA                   |                           |                 | 83%          |               |
| IL                                                                                                                                                                                                                                                                                                                                                                                                                                                                                                                                                                                                                                                                                                                                                                                                                                                                                                                                                                                                                                                                                                                | 1,545                                 | MA                        | 18                                     | W          | 77            | NC                       |                        | M                     | 41,868                   | PA               | 229,657                       | MO                   |                           |                 | 83%          |               |
| PA                                                                                                                                                                                                                                                                                                                                                                                                                                                                                                                                                                                                                                                                                                                                                                                                                                                                                                                                                                                                                                                                                                                | 1,499                                 | W                         | 14                                     | NC         | 111           | CH                       | 3,373,859              | СН                    | 41,615                   | IL.              | 212,866                       | NH                   |                           |                 | 83%          |               |
| СН                                                                                                                                                                                                                                                                                                                                                                                                                                                                                                                                                                                                                                                                                                                                                                                                                                                                                                                                                                                                                                                                                                                | 1,286                                 | WA                        | 13                                     | OR         | 37            | GA                       | 3,049,248              | IL                    | 41,335                   | M                | 180,142                       | W                    |                           |                 | 83%          |               |
| VA                                                                                                                                                                                                                                                                                                                                                                                                                                                                                                                                                                                                                                                                                                                                                                                                                                                                                                                                                                                                                                                                                                                | 1,050                                 | GA                        | 12                                     | ME         | 22            | MI                       | 3,043,192              | NJ                    | 35,918                   | NJ               | 162,634                       |                      | 82%                       |                 | 82%          |               |
|                                                                                                                                                                                                                                                                                                                                                                                                                                                                                                                                                                                                                                                                                                                                                                                                                                                                                                                                                                                                                                                                                                                   | 21,750                                |                           | 265                                    |            | 1,291         |                          | 55,221,577             |                       | 609,908                  |                  | 3,307,565                     |                      |                           |                 |              |               |
|                                                                                                                                                                                                                                                                                                                                                                                                                                                                                                                                                                                                                                                                                                                                                                                                                                                                                                                                                                                                                                                                                                                   | 20.044                                |                           | 404                                    |            | 0.000         |                          | 404 075                | 140                   | 4 4 4 4 4 200            |                  | F 000 770                     |                      | 700/                      |                 | <b>C7</b> 0/ |               |
| All states                                                                                                                                                                                                                                                                                                                                                                                                                                                                                                                                                                                                                                                                                                                                                                                                                                                                                                                                                                                                                                                                                                        | 38,644<br>56%                         |                           | 431<br>61%                             |            | 3,698<br>35%  | All states               | 104,675,<br>54%        | 118                   | 1,144,429<br>55%         |                  | 5,992,770<br>55%              | All states<br>Median |                           |                 | 67%<br>77%   |               |
| Topten                                                                                                                                                                                                                                                                                                                                                                                                                                                                                                                                                                                                                                                                                                                                                                                                                                                                                                                                                                                                                                                                                                            | 30%                                   |                           | 0170                                   |            | 30%           | Topten                   | 04%                    |                       |                          | no etatoe i      | ot reporting                  | IVIEUIAI             | 1070                      |                 | 1170         |               |
|                                                                                                                                                                                                                                                                                                                                                                                                                                                                                                                                                                                                                                                                                                                                                                                                                                                                                                                                                                                                                                                                                                                   |                                       |                           |                                        |            |               | Five mos                 | t improved l           | US state              |                          | 10 310103 1      | lot reporting                 |                      |                           |                 |              |               |
| Fewer da                                                                                                                                                                                                                                                                                                                                                                                                                                                                                                                                                                                                                                                                                                                                                                                                                                                                                                                                                                                                                                                                                                          | aily cases                            |                           |                                        | F          | ewer new de   |                          |                        |                       | ew hospital              | izations         |                               |                      |                           |                 |              |               |
| AK                                                                                                                                                                                                                                                                                                                                                                                                                                                                                                                                                                                                                                                                                                                                                                                                                                                                                                                                                                                                                                                                                                                | 0                                     |                           |                                        |            | AR            | -3                       |                        |                       | FL ·                     | -66              |                               |                      |                           |                 |              |               |
| AL                                                                                                                                                                                                                                                                                                                                                                                                                                                                                                                                                                                                                                                                                                                                                                                                                                                                                                                                                                                                                                                                                                                | 0                                     |                           |                                        |            | MT            | -3                       |                        |                       | VA ·                     | -53              |                               |                      |                           |                 |              |               |
| AZ                                                                                                                                                                                                                                                                                                                                                                                                                                                                                                                                                                                                                                                                                                                                                                                                                                                                                                                                                                                                                                                                                                                | 0                                     |                           |                                        |            | ND            | -1                       |                        |                       | MN ·                     | -38              |                               |                      |                           |                 |              |               |
| CA                                                                                                                                                                                                                                                                                                                                                                                                                                                                                                                                                                                                                                                                                                                                                                                                                                                                                                                                                                                                                                                                                                                | 0                                     |                           |                                        |            | WV            | -1                       |                        |                       |                          | -35              |                               |                      |                           |                 |              |               |
| œ                                                                                                                                                                                                                                                                                                                                                                                                                                                                                                                                                                                                                                                                                                                                                                                                                                                                                                                                                                                                                                                                                                                 | 0                                     |                           |                                        |            | AK            | 0                        |                        |                       | TN ·                     | -35              |                               |                      |                           |                 |              |               |
| 1,600,000                                                                                                                                                                                                                                                                                                                                                                                                                                                                                                                                                                                                                                                                                                                                                                                                                                                                                                                                                                                                                                                                                                         |                                       |                           |                                        |            |               |                          |                        |                       |                          |                  |                               |                      |                           |                 | 12%          |               |
|                                                                                                                                                                                                                                                                                                                                                                                                                                                                                                                                                                                                                                                                                                                                                                                                                                                                                                                                                                                                                                                                                                                   | As of F                               | eb 18                     |                                        |            |               |                          |                        |                       |                          |                  |                               |                      |                           |                 |              |               |
| 1,400,000                                                                                                                                                                                                                                                                                                                                                                                                                                                                                                                                                                                                                                                                                                                                                                                                                                                                                                                                                                                                                                                                                                         | Uni                                   | ted Stat                  |                                        |            |               |                          |                        |                       |                          |                  |                               |                      |                           |                 |              |               |
|                                                                                                                                                                                                                                                                                                                                                                                                                                                                                                                                                                                                                                                                                                                                                                                                                                                                                                                                                                                                                                                                                                                   |                                       |                           |                                        |            |               |                          |                        |                       |                          |                  | Cume fatality                 | rate 1.09% –         |                           |                 | 10%          |               |
| 1,200,000                                                                                                                                                                                                                                                                                                                                                                                                                                                                                                                                                                                                                                                                                                                                                                                                                                                                                                                                                                                                                                                                                                         |                                       | % of popul                |                                        |            |               |                          |                        |                       |                          |                  |                               |                      |                           |                 |              |               |
| _,,                                                                                                                                                                                                                                                                                                                                                                                                                                                                                                                                                                                                                                                                                                                                                                                                                                                                                                                                                                                                                                                                                                               |                                       | bp of popu                |                                        |            |               |                          |                        |                       |                          | 2                | week fatality ra              | to 1 05%             | \                         |                 |              |               |
| st 1,000,000                                                                                                                                                                                                                                                                                                                                                                                                                                                                                                                                                                                                                                                                                                                                                                                                                                                                                                                                                                                                                                                                                                      | · · · · · · · · · · · · · · · · · · · | median pop<br>6 Omicron v | -                                      |            |               |                          |                        |                       |                          | Ζ-               | week idiality ia              | ate 1.05%            |                           |                 | 8%           |               |
| 1,000,000 gaths<br>up deaths                                                                                                                                                                                                                                                                                                                                                                                                                                                                                                                                                                                                                                                                                                                                                                                                                                                                                                                                                                                                                                                                                      | :                                     | 6 total popu              |                                        |            |               |                          |                        |                       |                          |                  |                               |                      |                           |                 |              | 0             |
|                                                                                                                                                                                                                                                                                                                                                                                                                                                                                                                                                                                                                                                                                                                                                                                                                                                                                                                                                                                                                                                                                                                   | 00.07                                 |                           |                                        | numzeu     |               |                          |                        |                       | k                        |                  | 075 440                       |                      | $\langle \rangle$         |                 |              | Case f        |
| 000,008 Gase 000,000,008 Gase 000,008 Gase 000,000,000 Gase 000,000,000,000,000,000,000,000,000,00 |                                       | 12                        | N.                                     |            |               |                          |                        |                       | A.                       | 104              | 675,118 case,<br>+38,644 case |                      |                           |                 | 6%           | fatality rate |
| - war                                                                                                                                                                                                                                                                                                                                                                                                                                                                                                                                                                                                                                                                                                                                                                                                                                                                                                                                                                                                                                                                                                             |                                       |                           | $\mathcal{A}$                          |            |               |                          |                        |                       | /"                       |                  |                               | ,                    | $\langle \rangle \rangle$ |                 |              | ty rat        |
| - <u></u>                                                                                                                                                                                                                                                                                                                                                                                                                                                                                                                                                                                                                                                                                                                                                                                                                                                                                                                                                                                                                                                                                                         |                                       |                           |                                        |            |               |                          |                        |                       |                          | 1.1              | .44,429 death                 | s cumulative         |                           | \               |              | œ             |
|                                                                                                                                                                                                                                                                                                                                                                                                                                                                                                                                                                                                                                                                                                                                                                                                                                                                                                                                                                                                                                                                                                                   |                                       |                           | $\sim \sqrt{2}$                        |            |               |                          |                        |                       |                          |                  | +431 death                    |                      | , \                       |                 | 4%           |               |
| 400,000                                                                                                                                                                                                                                                                                                                                                                                                                                                                                                                                                                                                                                                                                                                                                                                                                                                                                                                                                                                                                                                                                                           |                                       |                           | N.                                     | ·····      |               |                          |                        |                       | 11                       |                  |                               |                      |                           |                 |              |               |
| ,                                                                                                                                                                                                                                                                                                                                                                                                                                                                                                                                                                                                                                                                                                                                                                                                                                                                                                                                                                                                                                                                                                                 |                                       |                           |                                        | 1111111111 |               |                          |                        |                       |                          |                  |                               |                      |                           |                 |              |               |
| 200.000                                                                                                                                                                                                                                                                                                                                                                                                                                                                                                                                                                                                                                                                                                                                                                                                                                                                                                                                                                                                                                                                                                           | 1                                     |                           |                                        |            | MA            |                          |                        |                       |                          |                  |                               | d.                   |                           |                 | 2%           |               |
| 200,000                                                                                                                                                                                                                                                                                                                                                                                                                                                                                                                                                                                                                                                                                                                                                                                                                                                                                                                                                                                                                                                                                                           |                                       |                           |                                        |            | $\mathcal{M}$ |                          | بالزار                 | W.                    |                          |                  |                               |                      |                           |                 |              |               |
|                                                                                                                                                                                                                                                                                                                                                                                                                                                                                                                                                                                                                                                                                                                                                                                                                                                                                                                                                                                                                                                                                                                   |                                       | _                         | ~~~~~~~~~~~~~~~~~~~~~~~~~~~~~~~~~~~~~~ |            | 7             | Monthetter               | <b>X</b> III           | 'IIM+                 | $\mathcal{N}^{(\prime)}$ | Number of Street |                               | IIIII                | مبلملهلد                  | LL A            | D            |               |
| Jan                                                                                                                                                                                                                                                                                                                                                                                                                                                                                                                                                                                                                                                                                                                                                                                                                                                                                                                                                                                                                                                                                                               | '20 Ar                                | or '20                    | Jul '20                                | Oct '20    | Jan '21       | Apr '21                  | Jul '21                | Oct '21               | Jan '22                  | Apr '            | 22 Jul '2                     | 2 Oct '22            | lar                       | יייייי<br>ו '23 | 0%           |               |
| IIPC                                                                                                                                                                                                                                                                                                                                                                                                                                                                                                                                                                                                                                                                                                                                                                                                                                                                                                                                                                                                                                                                                                              | 20 AL                                 | JI 20                     | Jui 20                                 | 061 20     | Jail 21       | Ahi ZT                   | JUI ZI                 | <b>Ο</b> ΟΙ ΖΙ        | Jan 22                   | Арг              | ZZ JUIZ                       | 2 001 22             | IPC                       | 1 20            |              |               |
| Source: <mark>Jo</mark>                                                                                                                                                                                                                                                                                                                                                                                                                                                                                                                                                                                                                                                                                                                                                                                                                                                                                                                                                                                                                                                                                           | hns Ho                                | pkins, I                  | Dept. c                                | of Healt   | h and H       | uman Ser                 | vices, <mark>CE</mark> | <mark>)C</mark> , Tre | endMac                   | ro cal           | culations                     | 5                    |                           |                 |              |               |