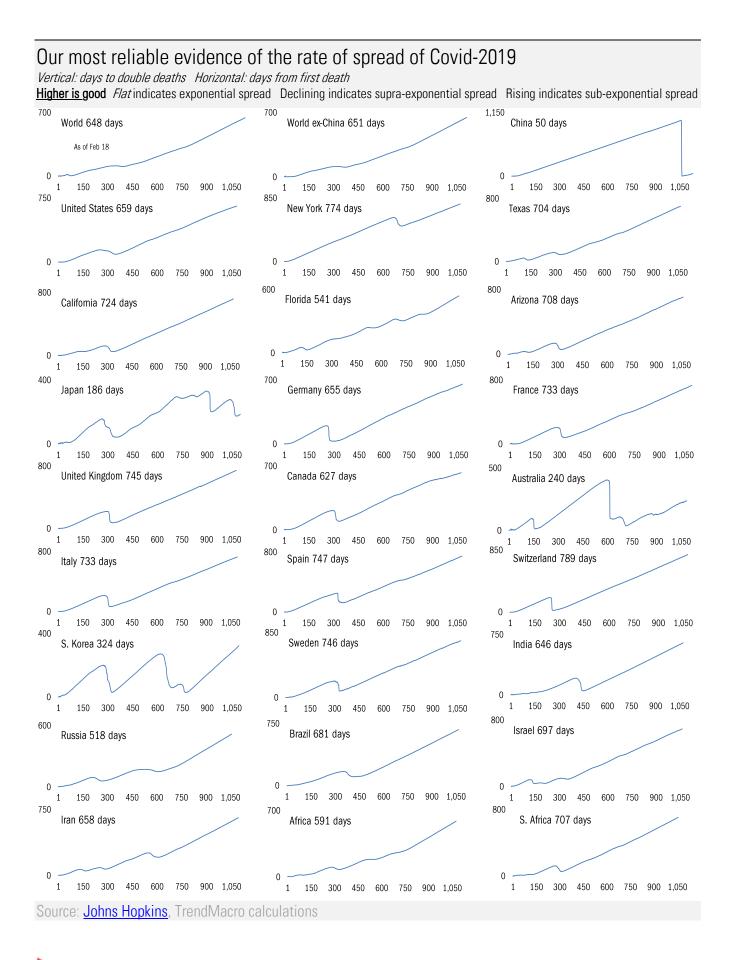

ection: a systematic review and meta-analysis COVID-19 Forecasting Team *The Lancet* February 16, 2023

Immunity acquired from a Covid infection is as protective as vaccination against severe illness and death, study finds Akshay Syal *NBC* February 16, 2023

# Meme of the Day



Source: Our beloved clients, Power Line blog "The Week in Pictures" and CTUP



The global coronavirus <u>case</u> accelerometer... tracking the world's infection curves *Share of infected population from first day with 100 confirmed cases, log scale* 

Source: Johns Hopkins, TrendMacro calculations



# The global coronavirus <u>mortality</u> accelerometer ... tracking the world's fatality curves *Share of population deceased from day of first fatality, log scale*

Source: Johns Hopkins, TrendMacro calculations







From Ground Zero to the Rio Grande Cases: 7-day average and daily Deaths: Daily 140,000 As of Feb 18 New York 120,000 Cume fatality rate 1.14% 34.74% of population infected 39.56 bp of population fatalities 2-week fatality rate 0.93% 100,000 Daily new cases and deaths 38.2 median population age 80,000 25.6% Omicron variant share including 3.6% BA.5 subvariant 6,758,560 cases cumulative 60,000 +2.633 cases today 80.8% total population immunized 40,000 76,956 deaths cumulative +28 deaths today 20,000 Jan '20 Apr '20 Jul '20 Oct '20 Jan '21 Apr '21 Jul '21 Oct '21 Jan '22 Apr '22 Jul '22 Oct '22 Jan '23 1,400,000 US ex-New York 1,200,000 31.97% of population infected 2-week fatality rate 1.17% 34.85 bp of population fatalities 1,000,000 38.1 median population age Daily new cases and dea