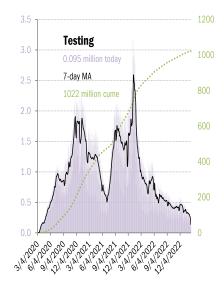

| ТΧ          |        |             |             |                | FL                            | 1 L              | PR    |              |
| 81.5%                                                                            |        | 76.4%       |               |             |        |             | 82.5%       |                | 90.9%                         |                  |       |              |
|                                                                                  |        |             |               | 63.2%       |        |             |             |                | 69.4%                         | J L              | 84.1% | l            |

#### The demographics of US vaccination



Source: CDC, CDC, Our World in Data, TrendMacro calculations



















Source: Johns Hopkins, Covid Act Now, TrendMacro calculations



# Recommended reading

<u>Feds are sending medical experts to Ohio toxic train</u> <u>wreck site as residents' safety concerns simmer</u> Aya Elamroussi *CNN* February 17, 2023 Past SARS-CoV-2 infection protection against reinfection: a systematic review and meta-analysis COVID-19 Forecasting Team *The Lancet* February 16, 2023

Immunity acquired from a Covid infection is as protective as vaccination against severe illness and death, study finds Akshay Syal *NBC* February 16, 2023

# Meme of the Day



Source: Our beloved clients, Power Line blog "The Week in Pictures" and CTUP



The global coronavirus <u>case</u> accelerometer... tracking the world's infection curves *Share of infected population from first day