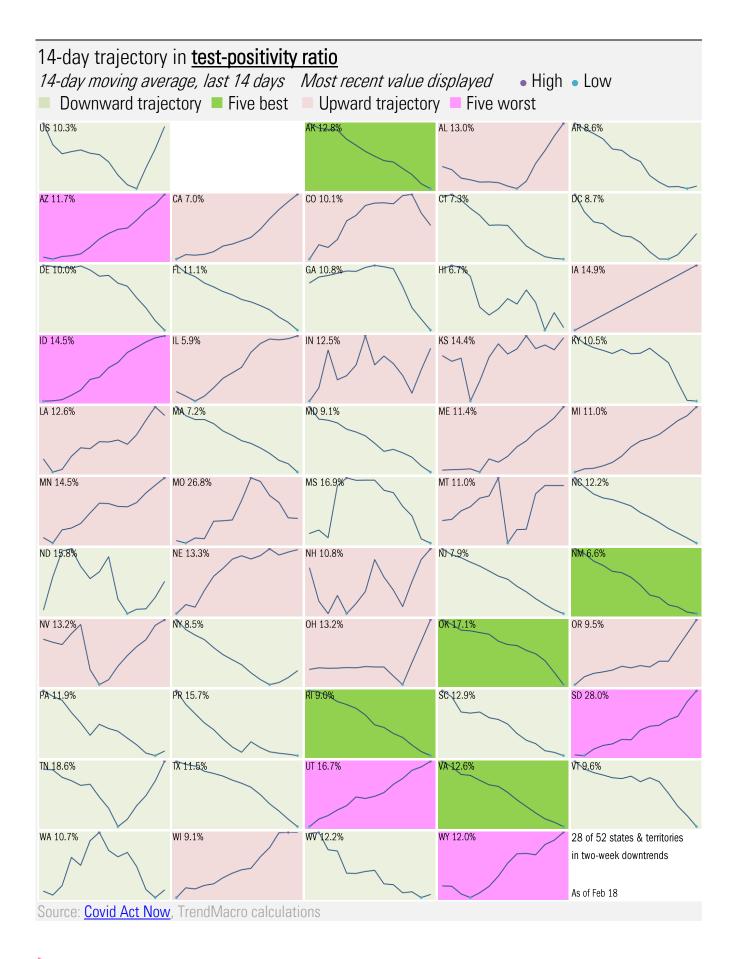

on: a systematic review and meta-analysis COVID-19 Forecasting Team *The Lancet* February 16, 2023

Immunity acquired from a Covid infection is as protective as vaccination against severe illness and death, study finds Akshay Syal *NBC* February 16, 2023

# Meme of the Day



Source: Our beloved clients, Power Line blog "The Week in Pictures" and CTUP



The global coronavirus <u>case</u> accelerometer... tracking the world's infection curves *Share of infected population from first day with 100 confirmed cases, log scale* 

Source: Johns Hopkins, TrendMacro calculations



# The global coronavirus <u>mortality</u> accelerometer ... tracking the world's fatality curves *Share of population deceased from day of first fatality, log scale*

Source: Johns Hopkins, TrendMacro calculations







From Ground Zero to the Rio Grande Cases: 7-day average and daily Deaths: Daily 140,000 As of Feb 18 New York 120,000 Cume fatality rate 1.14% 34.74% of population infected 39.56 bp of population fatalities 2-week fatality rate 0.93% 100,000 Daily new cases and deaths 38.2 median population age 80,000 25.6% Omicron variant share including 3.6% BA.5 subvariant 6,758,560 cases cumulative 60,000 +2.633 cases today 80.8% total population immunized 40,000 76,956 deaths cumulative +28 deaths today 20,000 Jan '20 Apr '20 Jul '20 Oct '20 Jan '21 Apr '21 Jul '21 Oct '21 Jan '22 Apr '22 Jul '22 Oct '22 Jan '23 1,400,000 US ex-New York 1,200,000 31.97% of population infected 2-week fatality rate 1.17% 34.85 bp of population fatalities 1,000,000 38.1 median population age Daily new cases and deaths