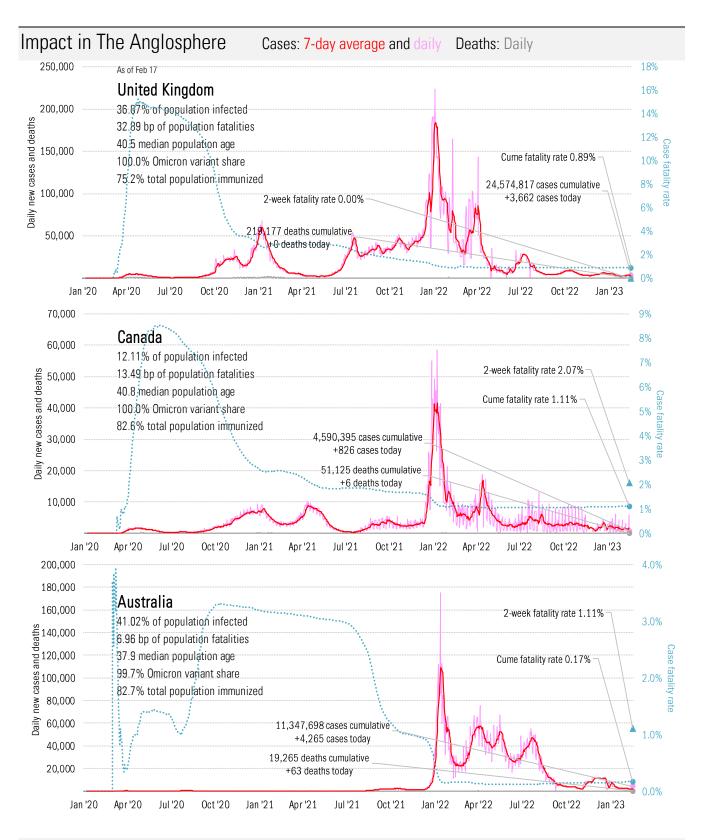

# The US scorecard

## Cases: 7-day average and daily Deaths: Daily

|                                                                                                                                                                                                                                                                                                                                                                                                                                                                                                                                                                                                                                                                                                                                                                                                                                                                                                                                                                                                                                                                                                                   |                                       |                           |                                        |            |               | The te                   | n worst US             | states                |                          |                  |                               |                      |                           |                 |              |               |
|-------------------------------------------------------------------------------------------------------------------------------------------------------------------------------------------------------------------------------------------------------------------------------------------------------------------------------------------------------------------------------------------------------------------------------------------------------------------------------------------------------------------------------------------------------------------------------------------------------------------------------------------------------------------------------------------------------------------------------------------------------------------------------------------------------------------------------------------------------------------------------------------------------------------------------------------------------------------------------------------------------------------------------------------------------------------------------------------------------------------|---------------------------------------|---------------------------|----------------------------------------|------------|---------------|--------------------------|------------------------|-----------------------|--------------------------|------------------|-------------------------------|----------------------|---------------------------|-----------------|--------------|---------------|
|                                                                                                                                                                                                                                                                                                                                                                                                                                                                                                                                                                                                                                                                                                                                                                                                                                                                                                                                                                                                                                                                                                                   | New cases New deaths New in hospital  |                           |                                        |            | -             | Quine cases Quine deaths |                        |                       |                          | Qume in          | n hospital                    | Hospital use         |                           | ICU use         |              |               |
| R.                                                                                                                                                                                                                                                                                                                                                                                                                                                                                                                                                                                                                                                                                                                                                                                                                                                                                                                                                                                                                                                                                                                | 4,721                                 | R.                        | 83                                     | PA         | 212           |                          | 12,059,365             | CA                    | 100,581                  | TX               | 587,441                       |                      | 90%                       |                 | 92%          |               |
| CA                                                                                                                                                                                                                                                                                                                                                                                                                                                                                                                                                                                                                                                                                                                                                                                                                                                                                                                                                                                                                                                                                                                | 4,041                                 | CA                        | 38                                     | СН         | 175           | TX                       |                        | TX                    | 93,041                   | CA               | 565,148                       | MA                   |                           |                 | 89%          |               |
| NY                                                                                                                                                                                                                                                                                                                                                                                                                                                                                                                                                                                                                                                                                                                                                                                                                                                                                                                                                                                                                                                                                                                | 2,633                                 | NY<br>DE                  | 28<br>20                               | CA         | 435<br>95     |                          | 7,516,906              | FL<br>NV              | 86,294<br>76.056         | FL<br>NV         | 531,416<br>252,092            | DC                   |                           |                 | 87%          |               |
| CO<br>NC                                                                                                                                                                                                                                                                                                                                                                                                                                                                                                                                                                                                                                                                                                                                                                                                                                                                                                                                                                                                                                                                                                          | 1,690<br>1,673                        | VA                        | 20<br>20                               | IN<br>PR   | 85<br>33      | NY                       | 6,758,560<br>4,050,952 | NY<br>PA              | 76,956<br>50,055         | NY<br>CH         | 353,083<br>243,450            | DE<br>MN             |                           |                 | 86%<br>84%   |               |
| NJ                                                                                                                                                                                                                                                                                                                                                                                                                                                                                                                                                                                                                                                                                                                                                                                                                                                                                                                                                                                                                                                                                                                | 1,612                                 | PA                        | 20<br>19                               | MA         | 33<br>104     | PA                       | 4,000,902              | GA                    | 42,245                   | GA               | 243,400<br>241,728            | WA                   |                           |                 | 83%          |               |
| IL                                                                                                                                                                                                                                                                                                                                                                                                                                                                                                                                                                                                                                                                                                                                                                                                                                                                                                                                                                                                                                                                                                                | 1,545                                 | MA                        | 18                                     | W          | 77            | NC                       |                        | M                     | 41,868                   | PA               | 229,657                       | MO                   |                           |                 | 83%          |               |
| PA                                                                                                                                                                                                                                                                                                                                                                                                                                                                                                                                                                                                                                                                                                                                                                                                                                                                                                                                                                                                                                                                                                                | 1,499                                 | W                         | 14                                     | NC         | 111           | CH                       | 3,373,859              | СН                    | 41,615                   | IL.              | 212,866                       | NH                   |                           |                 | 83%          |               |
| СН                                                                                                                                                                                                                                                                                                                                                                                                                                                                                                                                                                                                                                                                                                                                                                                                                                                                                                                                                                                                                                                                                                                | 1,286                                 | WA                        | 13                                     | OR         | 37            | GA                       | 3,049,248              | IL                    | 41,335                   | M                | 180,142                       | W                    |                           |                 | 83%          |               |
| VA                                                                                                                                                                                                                                                                                                                                                                                                                                                                                                                                                                                                                                                                                                                                                                                                                                                                                                                                                                                                                                                                                                                | 1,050                                 | GA                        | 12                                     | ME         | 22            | MI                       | 3,043,192              | NJ                    | 35,918                   | NJ               | 162,634                       |                      | 82%                       |                 | 82%          |               |
|                                                                                                                                                                                                                                                                                                                                                                                                                                                                                                                                                                                                                                                                                                                                                                                                                                                                                                                                                                                                                                                                                                                   | 21,750                                |                           | 265                                    |            | 1,291         |                          | 55,221,577             |                       | 609,908                  |                  | 3,307,565                     |                      |                           |                 |              |               |
|                                                                                                                                                                                                                                                                                                                                                                                                                                                                                                                                                                                                                                                                                                                                                                                                                                                                                                                                                                                                                                                                                                                   | 20.044                                |                           | 404                                    |            | 0.000         |                          | 404 075                | 140                   | 4 4 4 4 4 200            |                  | F 000 770                     |                      | 700/                      |                 | <b>C7</b> 0/ |               |
| All states                                                                                                                                                                                                                                                                                                                                                                                                                                                                                                                                                                                                                                                                                                                                                                                                                                                                                                                                                                                                                                                                                                        | 38,644<br>56%                         |                           | 431<br>61%                             |            | 3,698<br>35%  | All states               | 104,675,<br>54%        | 118                   | 1,144,429<br>55%         |                  | 5,992,770<br>55%              | All states<br>Median |                           |                 | 67%<br>77%   |               |
| Topten                                                                                                                                                                                                                                                                                                                                                                                                                                                                                                                                                                                                                                                                                                                                                                                                                                                                                                                                                                                                                                                                                                            | 30%                                   |                           | 0170                                   |            | 30%           | Topten                   | 04%                    |                       |                          | no etatoe i      | ot reporting                  | IVIEUIAI             | 1070                      |                 | 1170         |               |
|                                                                                                                                                                                                                                                                                                                                                                                                                                                                                                                                                                                                                                                                                                                                                                                                                                                                                                                                                                                                                                                                                                                   |                                       |                           |                                        |            |               | Five mos                 | t improved l           | US state              |                          | 10 310103 1      | lot reporting                 |                      |                           |                 |              |               |
| Fewer da                                                                                                                                                                                                                                                                                                                                                                                                                                                                                                                                                                                                                                                                                                                                                                                                                                                                                                                                                                                                                                                                                                          | aily cases                            |                           |                                        | F          | ewer new de   |                          |                        |                       | ew hospital              | izations         |                               |                      |                           |                 |              |               |
| AK                                                                                                                                                                                                                                                                                                                                                                                                                                                                                                                                                                                                                                                                                                                                                                                                                                                                                                                                                                                                                                                                                                                | 0                                     |                           |                                        |            | AR            | -3                       |                        |                       | FL ·                     | -66              |                               |                      |                           |                 |              |               |
| AL                                                                                                                                                                                                                                                                                                                                                                                                                                                                                                                                                                                                                                                                                                                                                                                                                                                                                                                                                                                                                                                                                                                | 0                                     |                           |                                        |            | MT            | -3                       |                        |                       | VA ·                     | -53              |                               |                      |                           |                 |              |               |
| AZ                                                                                                                                                                                                                                                                                                                                                                                                                                                                                                                                                                                                                                                                                                                                                                                                                                                                                                                                                                                                                                                                                                                | 0                                     |                           |                                        |            | ND            | -1                       |                        |                       | MN ·                     | -38              |                               |                      |                           |                 |              |               |
| CA                                                                                                                                                                                                                                                                                                                                                                                                                                                                                                                                                                                                                                                                                                                                                                                                                                                                                                                                                                                                                                                                                                                | 0                                     |                           |                                        |            | WV            | -1                       |                        |                       |                          | -35              |                               |                      |                           |                 |              |               |
| œ                                                                                                                                                                                                                                                                                                                                                                                                                                                                                                                                                                                                                                                                                                                                                                                                                                                                                                                                                                                                                                                                                                                 | 0                                     |                           |                                        |            | AK            | 0                        |                        |                       | TN ·                     | -35              |                               |                      |                           |                 |              |               |
| 1,600,000                                                                                                                                                                                                                                                                                                                                                                                                                                                                                                                                                                                                                                                                                                                                                                                                                                                                                                                                                                                                                                                                                                         |                                       |                           |                                        |            |               |                          |                        |                       |                          |                  |                               |                      |                           |                 | 12%          |               |
|                                                                                                                                                                                                                                                                                                                                                                                                                                                                                                                                                                                                                                                                                                                                                                                                                                                                                                                                                                                                                                                                                                                   | As of F                               | eb 18                     |                                        |            |               |                          |                        |                       |                          |                  |                               |                      |                           |                 |              |               |
| 1,400,000                                                                                                                                                                                                                                                                                                                                                                                                                                                                                                                                                                                                                                                                                                                                                                                                                                                                                                                                                                                                                                                                                                         | Uni                                   | ted Stat                  |                                        |            |               |                          |                        |                       |                          |                  |                               |                      |                           |                 |              |               |
|                                                                                                                                                                                                                                                                                                                                                                                                                                                                                                                                                                                                                                                                                                                                                                                                                                                                                                                                                                                                                                                                                                                   |                                       |                           |                                        |            |               |                          |                        |                       |                          |                  | Cume fatality                 | rate 1.09% –         |                           |                 | 10%          |               |
| 1,200,000                                                                                                                                                                                                                                                                                                                                                                                                                                                                                                                                                                                                                                                                                                                                                                                                                                                                                                                                                                                                                                                                                                         |                                       | % of popul                |                                        |            |               |                          |                        |                       |                          |                  |                               |                      |                           |                 |              |               |
| _,,                                                                                                                                                                                                                                                                                                                                                                                                                                                                                                                                                                                                                                                                                                                                                                                                                                                                                                                                                                                                                                                                                                               |                                       | bp of popu                |                                        |            |               |                          |                        |                       |                          | 2                | week fatality ra              | to 1 05%             | \                         |                 |              |               |
| st 1,000,000                                                                                                                                                                                                                                                                                                                                                                                                                                                                                                                                                                                                                                                                                                                                                                                                                                                                                                                                                                                                                                                                                                      | · · · · · · · · · · · · · · · · · · · | median pop<br>6 Omicron v | -                                      |            |               |                          |                        |                       |                          | Ζ-               | week idiality ia              | ate 1.05%            |                           |                 | 8%           |               |
| 1,000,000 gaths<br>up deaths                                                                                                                                                                                                                                                                                                                                                                                                                                                                                                                                                                                                                                                                                                                                                                                                                                                                                                                                                                                                                                                                                      | :                                     | 6 total popu              |                                        |            |               |                          |                        |                       |                          |                  |                               |                      |                           |                 |              | 0             |
|                                                                                                                                                                                                                                                                                                                                                                                                                                                                                                                                                                                                                                                                                                                                                                                                                                                                                                                                                                                                                                                                                                                   | 00.07                                 |                           |                                        | numzeu     |               |                          |                        |                       | k                        |                  | 075 440                       |                      | $\langle \rangle$         |                 |              | Case f        |
| 000,008 Gase 000,000,008 Gase 000,008 Gase 000,000,000 Gase 000,000,000,000,000,000,000,000,000,00 |                                       | 12                        | N.                                     |            |               |                          |                        |                       | A.                       | 104              | 675,118 case,<br>+38,644 case |                      |                           |                 | 6%           | fatality rate |
| - war                                                                                                                                                                                                                                                                                                                                                                                                                                                                                                                                                                                                                                                                                                                                                                                                                                                                                                                                                                                                                                                                                                             |                                       |                           | $\mathcal{A}$                          |            |               |                          |                        |                       | /"                       |                  |                               | ,                    | $\langle \rangle \rangle$ |                 |              | ty rat        |
| - <u></u>                                                                                                                                                                                                                                                                                                                                                                                                                                                                                                                                                                                                                                                                                                                                                                                                                                                                                                                                                                                                                                                                                                         |                                       |                           |                                        |            |               |                          |                        |                       |                          | 1.1              | .44,429 death                 | s cumulative         |                           | \               |              | œ             |
|                                                                                                                                                                                                                                                                                                                                                                                                                                                                                                                                                                                                                                                                                                                                                                                                                                                                                                                                                                                                                                                                                                                   |                                       |                           | $\sim \sqrt{2}$                        |            |               |                          |                        |                       |                          |                  | +431 death                    |                      | , \                       |                 | 4%           |               |
| 400,000                                                                                                                                                                                                                                                                                                                                                                                                                                                                                                                                                                                                                                                                                                                                                                                                                                                                                                                                                                                                                                                                                                           |                                       |                           | N.                                     | ·····      |               |                          |                        |                       | 11                       |                  |                               |                      |                           |                 |              |               |
| ,                                                                                                                                                                                                                                                                                                                                                                                                                                                                                                                                                                                                                                                                                                                                                                                                                                                                                                                                                                                                                                                                                                                 |                                       |                           |                                        | 1111111111 |               |                          |                        |                       |                          |                  |                               |                      |                           |                 |              |               |
| 200.000                                                                                                                                                                                                                                                                                                                                                                                                                                                                                                                                                                                                                                                                                                                                                                                                                                                                                                                                                                                                                                                                                                           | 1                                     |                           |                                        |            | MA            |                          |                        |                       |                          |                  |                               | d.                   |                           |                 | 2%           |               |
| 200,000                                                                                                                                                                                                                                                                                                                                                                                                                                                                                                                                                                                                                                                                                                                                                                                                                                                                                                                                                                                                                                                                                                           |                                       |                           |                                        |            | $\mathcal{M}$ |                          | بالزار                 | W.                    |                          |                  |                               |                      |                           |                 |              |               |
|                                                                                                                                                                                                                                                                                                                                                                                                                                                                                                                                                                                                                                                                                                                                                                                                                                                                                                                                                                                                                                                                                                                   |                                       | _                         | ~~~~~~~~~~~~~~~~~~~~~~~~~~~~~~~~~~~~~~ |            | 7             | Monthetter               | <b>X</b> III           | 'IIM+                 | $\mathcal{N}^{(\prime)}$ | Number of Street |                               | IIIII                | مبلملهلد                  | LL A            | D            |               |
| Jan                                                                                                                                                                                                                                                                                                                                                                                                                                                                                                                                                                                                                                                                                                                                                                                                                                                                                                                                                                                                                                                                                                               | '20 Ar                                | or '20                    | Jul '20                                | Oct '20    | Jan '21       | Apr '21                  | Jul '21                | Oct '21               | Jan '22                  | Apr '            | 22 Jul '2                     | 2 Oct '22            | lar                       | יייייי<br>ו '23 | 0%           |               |
| IIPC                                                                                                                                                                                                                                                                                                                                                                                                                                                                                                                                                                                                                                                                                                                                                                                                                                                                                                                                                                                                                                                                                                              | 20 AL                                 | JI 20                     | Jui 20                                 | 061 20     | Jail 21       | Ahi ZT                   | JUI ZI                 | <b>Ο</b> ΟΙ ΖΙ        | Jan 22                   | Арг              | ZZ JUIZ                       | 2 001 22             | IPC                       | 1 20            |              |               |
| Source: <mark>Jo</mark>                                                                                                                                                                                                                                                                                                                                                                                                                                                                                                                                                                                                                                                                                                                                                                                                                                                                                                                                                                                                                                                                                           | hns Ho                                | pkins, I                  | Dept. c                                | of Healt   | h and H       | uman Ser                 | vices, <mark>CE</mark> | <mark>)C</mark> , Tre | endMac                   | ro cal           | culations                     | 5                    |                           |                 |              |               |