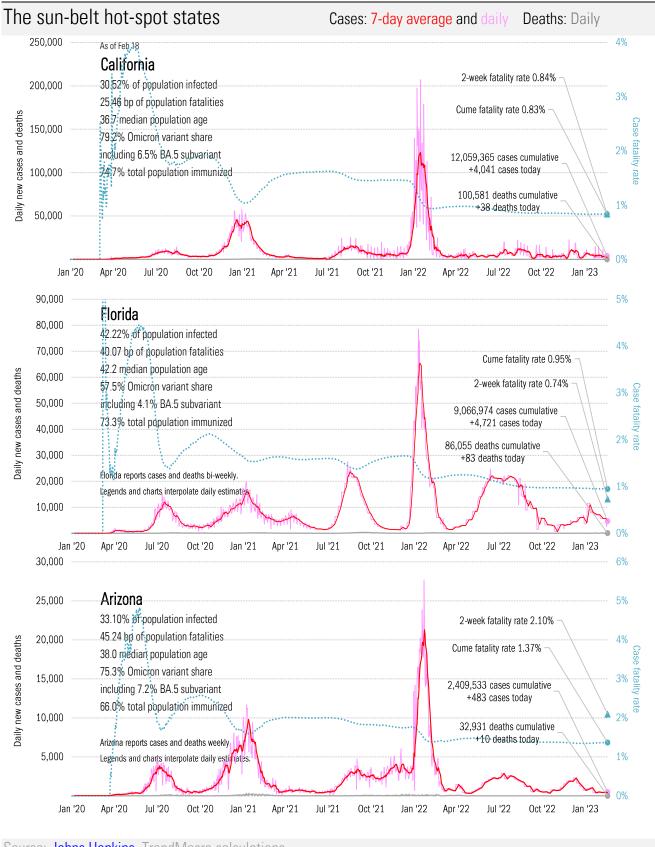

## Cases: 7-day average and daily Deaths: Daily

|                                                                                                                                                                                                                                                                                                                                                                                                                                                                                                                                                                                                                                                                                                                                                                                                                                                                                                                                                                                                                                                                                                                   |                                       |                           |                                        |            |               | The te                   | n worst US             | states                |                          |                  |                               |                      |                           |                 |              |               |
|-------------------------------------------------------------------------------------------------------------------------------------------------------------------------------------------------------------------------------------------------------------------------------------------------------------------------------------------------------------------------------------------------------------------------------------------------------------------------------------------------------------------------------------------------------------------------------------------------------------------------------------------------------------------------------------------------------------------------------------------------------------------------------------------------------------------------------------------------------------------------------------------------------------------------------------------------------------------------------------------------------------------------------------------------------------------------------------------------------------------|---------------------------------------|---------------------------|----------------------------------------|------------|---------------|--------------------------|------------------------|-----------------------|--------------------------|------------------|-------------------------------|----------------------|---------------------------|-----------------|--------------|---------------|
|                                                                                                                                                                                                                                                                                                                                                                                                                                                                                                                                                                                                                                                                                                                                                                                                                                                                                                                                                                                                                                                                                                                   | New cases New deaths New in hospital  |                           |                                        |            | -             | Quine cases Quine deaths |                        |                       |                          | Qume in          | n hospital                    | Hospital use         |                           | ICU use         |              |               |
| R.                                                                                                                                                                                                                                                                                                                                                                                                                                                                                                                                                                                                                                                                                                                                                                                                                                                                                                                                                                                                                                                                                                                | 4,721                                 | R.                        | 83                                     | PA         | 212           |                          | 12,059,365             | CA                    | 100,581                  | TX               | 587,441                       |                      | 90%                       |                 | 92%          |               |
| CA                                                                                                                                                                                                                                                                                                                                                                                                                                                                                                                                                                                                                                                                                                                                                                                                                                                                                                                                                                                                                                                                                                                | 4,041                                 | CA                        | 38                                     | СН         | 175           | TX                       |                        | TX                    | 93,041                   | CA               | 565,148                       | MA                   |                           |                 | 89%          |               |
| NY                                                                                                                                                                                                                                                                                                                                                                                                                                                                                                                                                                                                                                                                                                                                                                                                                                                                                                                                                                                                                                                                                                                | 2,633                                 | NY<br>DE                  | 28<br>20                               | CA         | 435<br>95     |                          | 7,516,906              | FL<br>NV              | 86,294<br>76.056         | FL<br>NV         | 531,416<br>252,092            | DC                   |                           |                 | 87%          |               |
| CO<br>NC                                                                                                                                                                                                                                                                                                                                                                                                                                                                                                                                                                                                                                                                                                                                                                                                                                                                                                                                                                                                                                                                                                          | 1,690<br>1,673                        | VA                        | 20<br>20                               | IN<br>PR   | 85<br>33      | NY                       | 6,758,560<br>4,050,952 | NY<br>PA              | 76,956<br>50,055         | NY<br>CH         | 353,083<br>243,450            | DE<br>MN             |                           |                 | 86%<br>84%   |               |
| NJ                                                                                                                                                                                                                                                                                                                                                                                                                                                                                                                                                                                                                                                                                                                                                                                                                                                                                                                                                                                                                                                                                                                | 1,612                                 | PA                        | 20<br>19                               | MA         | 33<br>104     | PA                       | 4,000,902              | GA                    | 42,245                   | GA               | 243,400<br>241,728            | WA                   |                           |                 | 83%          |               |
| IL                                                                                                                                                                                                                                                                                                                                                                                                                                                                                                                                                                                                                                                                                                                                                                                                                                                                                                                                                                                                                                                                                                                | 1,545                                 | MA                        | 18                                     | W          | 77            | NC                       |                        | M                     | 41,868                   | PA               | 229,657                       | MO                   |                           |                 | 83%          |               |
| PA                                                                                                                                                                                                                                                                                                                                                                                                                                                                                                                                                                                                                                                                                                                                                                                                                                                                                                                                                                                                                                                                                                                | 1,499                                 | W                         | 14                                     | NC         | 111           | CH                       | 3,373,859              | СН                    | 41,615                   | IL.              | 212,866                       | NH                   |                           |                 | 83%          |               |
| СН                                                                                                                                                                                                                                                                                                                                                                                                                                                                                                                                                                                                                                                                                                                                                                                                                                                                                                                                                                                                                                                                                                                | 1,286                                 | WA                        | 13                                     | OR         | 37            | GA                       | 3,049,248              | IL                    | 41,335                   | M                | 180,142                       | W                    |                           |                 | 83%          |               |
| VA                                                                                                                                                                                                                                                                                                                                                                                                                                                                                                                                                                                                                                                                                                                                                                                                                                                                                                                                                                                                                                                                                                                | 1,050                                 | GA                        | 12                                     | ME         | 22            | MI                       | 3,043,192              | NJ                    | 35,918                   | NJ               | 162,634                       |                      | 82%                       |                 | 82%          |               |
|                                                                                                                                                                                                                                                                                                                                                                                                                                                                                                                                                                                                                                                                                                                                                                                                                                                                                                                                                                                                                                                                                                                   | 21,750                                |                           | 265                                    |            | 1,291         |                          | 55,221,577             |                       | 609,908                  |                  | 3,307,565                     |                      |                           |                 |              |               |
|                                                                                                                                                                                                                                                                                                                                                                                                                                                                                                                                                                                                                                                                                                                                                                                                                                                                                                                                                                                                                                                                                                                   | 20.044                                |                           | 404                                    |            | 0.000         |                          | 404 075                | 140                   | 4 4 4 4 4 200            |                  | F 000 770                     |                      | 700/                      |                 | <b>C7</b> 0/ |               |
| All states                                                                                                                                                                                                                                                                                                                                                                                                                                                                                                                                                                                                                                                                                                                                                                                                                                                                                                                                                                                                                                                                                                        | 38,644<br>56%                         |                           | 431<br>61%                             |            | 3,698<br>35%  | All states               | 104,675,<br>54%        | 118                   | 1,144,429<br>55%         |                  | 5,992,770<br>55%              | All states<br>Median |                           |                 | 67%<br>77%   |               |
| Topten                                                                                                                                                                                                                                                                                                                                                                                                                                                                                                                                                                                                                                                                                                                                                                                                                                                                                                                                                                                                                                                                                                            | 30%                                   |                           | 0170                                   |            | 30%           | Topten                   | 04%                    |                       |                          | no etatoe i      | ot reporting                  | IVIEUIAI             | 1070                      |                 | 1170         |               |
|                                                                                                                                                                                                                                                                                                                                                                                                                                                                                                                                                                                                                                                                                                                                                                                                                                                                                                                                                                                                                                                                                                                   |                                       |                           |                                        |            |               | Five mos                 | t improved l           | US state              |                          | 10 310103 1      | lot reporting                 |                      |                           |                 |              |               |
| Fewer da                                                                                                                                                                                                                                                                                                                                                                                                                                                                                                                                                                                                                                                                                                                                                                                                                                                                                                                                                                                                                                                                                                          | aily cases                            |                           |                                        | F          | ewer new de   |                          |                        |                       | ew hospital              | izations         |                               |                      |                           |                 |              |               |
| AK                                                                                                                                                                                                                                                                                                                                                                                                                                                                                                                                                                                                                                                                                                                                                                                                                                                                                                                                                                                                                                                                                                                | 0                                     |                           |                                        |            | AR            | -3                       |                        |                       | FL ·                     | -66              |                               |                      |                           |                 |              |               |
| AL                                                                                                                                                                                                                                                                                                                                                                                                                                                                                                                                                                                                                                                                                                                                                                                                                                                                                                                                                                                                                                                                                                                | 0                                     |                           |                                        |            | MT            | -3                       |                        |                       | VA ·                     | -53              |                               |                      |                           |                 |              |               |
| AZ                                                                                                                                                                                                                                                                                                                                                                                                                                                                                                                                                                                                                                                                                                                                                                                                                                                                                                                                                                                                                                                                                                                | 0                                     |                           |                                        |            | ND            | -1                       |                        |                       | MN ·                     | -38              |                               |                      |                           |                 |              |               |
| CA                                                                                                                                                                                                                                                                                                                                                                                                                                                                                                                                                                                                                                                                                                                                                                                                                                                                                                                                                                                                                                                                                                                | 0                                     |                           |                                        |            | WV            | -1                       |                        |                       |                          | -35              |                               |                      |                           |                 |              |               |
| œ                                                                                                                                                                                                                                                                                                                                                                                                                                                                                                                                                                                                                                                                                                                                                                                                                                                                                                                                                                                                                                                                                                                 | 0                                     |                           |                                        |            | AK            | 0                        |                        |                       | TN ·                     | -35              |                               |                      |                           |                 |              |               |
| 1,600,000                                                                                                                                                                                                                                                                                                                                                                                                                                                                                                                                                                                                                                                                                                                                                                                                                                                                                                                                                                                                                                                                                                         |                                       |                           |                                        |            |               |                          |                        |                       |                          |                  |                               |                      |                           |                 | 12%          |               |
|                                                                                                                                                                                                                                                                                                                                                                                                                                                                                                                                                                                                                                                                                                                                                                                                                                                                                                                                                                                                                                                                                                                   | As of F                               | eb 18                     |                                        |            |               |                          |                        |                       |                          |                  |                               |                      |                           |                 |              |               |
| 1,400,000                                                                                                                                                                                                                                                                                                                                                                                                                                                                                                                                                                                                                                                                                                                                                                                                                                                                                                                                                                                                                                                                                                         | Uni                                   | ted Stat                  |                                        |            |               |                          |                        |                       |                          |                  |                               |                      |                           |                 |              |               |
|                                                                                                                                                                                                                                                                                                                                                                                                                                                                                                                                                                                                                                                                                                                                                                                                                                                                                                                                                                                                                                                                                                                   |                                       |                           |                                        |            |               |                          |                        |                       |                          |                  | Cume fatality                 | rate 1.09% –         |                           |                 | 10%          |               |
| 1,200,000                                                                                                                                                                                                                                                                                                                                                                                                                                                                                                                                                                                                                                                                                                                                                                                                                                                                                                                                                                                                                                                                                                         |                                       | % of popul                |                                        |            |               |                          |                        |                       |                          |                  |                               |                      |                           |                 |              |               |
| _,,                                                                                                                                                                                                                                                                                                                                                                                                                                                                                                                                                                                                                                                                                                                                                                                                                                                                                                                                                                                                                                                                                                               |                                       | bp of popu                |                                        |            |               |                          |                        |                       |                          | 2                | week fatality ra              | to 1 05%             | \                         |                 |              |               |
| st 1,000,000                                                                                                                                                                                                                                                                                                                                                                                                                                                                                                                                                                                                                                                                                                                                                                                                                                                                                                                                                                                                                                                                                                      | · · · · · · · · · · · · · · · · · · · | median pop<br>6 Omicron v | -                                      |            |               |                          |                        |                       |                          | Ζ-               | week idiality ia              | ate 1.05%            |                           |                 | 8%           |               |
| 1,000,000 gaths<br>up deaths                                                                                                                                                                                                                                                                                                                                                                                                                                                                                                                                                                                                                                                                                                                                                                                                                                                                                                                                                                                                                                                                                      | :                                     | 6 total popu              |                                        |            |               |                          |                        |                       |                          |                  |                               |                      |                           |                 |              | 0             |
|                                                                                                                                                                                                                                                                                                                                                                                                                                                                                                                                                                                                                                                                                                                                                                                                                                                                                                                                                                                                                                                                                                                   | 00.07                                 |                           |                                        | numzeu     |               |                          |                        |                       | k                        |                  | 075 440                       |                      | $\langle \rangle$         |                 |              | Case f        |
| 000,008 Gase 000,000,008 Gase 000,008 Gase 000,000,000 Gase 000,000,000,000,000,000,000,000,000,00 |                                       | 12                        | N.                                     |            |               |                          |                        |                       | A.                       | 104              | 675,118 case,<br>+38,644 case |                      |                           |                 | 6%           | fatality rate |
| - war                                                                                                                                                                                                                                                                                                                                                                                                                                                                                                                                                                                                                                                                                                                                                                                                                                                                                                                                                                                                                                                                                                             |                                       |                           | $\mathcal{A}$                          |            |               |                          |                        |                       | /"                       |                  |                               | ,                    | $\langle \rangle \rangle$ |                 |              | ty rat        |
| - <u></u>                                                                                                                                                                                                                                                                                                                                                                                                                                                                                                                                                                                                                                                                                                                                                                                                                                                                                                                                                                                                                                                                                                         |                                       |                           |                                        |            |               |                          |                        |                       |                          | 1.1              | .44,429 death                 | s cumulative         |                           | \               |              | œ             |
|                                                                                                                                                                                                                                                                                                                                                                                                                                                                                                                                                                                                                                                                                                                                                                                                                                                                                                                                                                                                                                                                                                                   |                                       |                           | $\sim \sqrt{2}$                        |            |               |                          |                        |                       |                          |                  | +431 death                    |                      | , \                       |                 | 4%           |               |
| 400,000                                                                                                                                                                                                                                                                                                                                                                                                                                                                                                                                                                                                                                                                                                                                                                                                                                                                                                                                                                                                                                                                                                           |                                       |                           | N.                                     | ·····      |               |                          |                        |                       | 11                       |                  |                               |                      |                           |                 |              |               |
| ,                                                                                                                                                                                                                                                                                                                                                                                                                                                                                                                                                                                                                                                                                                                                                                                                                                                                                                                                                                                                                                                                                                                 |                                       |                           |                                        | 1111111111 |               |                          |                        |                       |                          |                  |                               |                      |                           |                 |              |               |
| 200.000                                                                                                                                                                                                                                                                                                                                                                                                                                                                                                                                                                                                                                                                                                                                                                                                                                                                                                                                                                                                                                                                                                           | 1                                     |                           |                                        |            | MA            |                          |                        |                       |                          |                  |                               | d.                   |                           |                 | 2%           |               |
| 200,000                                                                                                                                                                                                                                                                                                                                                                                                                                                                                                                                                                                                                                                                                                                                                                                                                                                                                                                                                                                                                                                                                                           |                                       |                           |                                        |            | $\mathcal{M}$ |                          | بالزار                 | W.                    |                          |                  |                               |                      |                           |                 |              |               |
|                                                                                                                                                                                                                                                                                                                                                                                                                                                                                                                                                                                                                                                                                                                                                                                                                                                                                                                                                                                                                                                                                                                   |                                       | _                         | ~~~~~~~~~~~~~~~~~~~~~~~~~~~~~~~~~~~~~~ |            | 7             | Monthetter               | <b>X</b> III           | 'IIM+                 | $\mathcal{N}^{(\prime)}$ | Number of Street |                               | IIIII                | مبلملهلد                  | LL A            | D            |               |
| Jan                                                                                                                                                                                                                                                                                                                                                                                                                                                                                                                                                                                                                                                                                                                                                                                                                                                                                                                                                                                                                                                                                                               | '20 Ar                                | or '20                    | Jul '20                                | Oct '20    | Jan '21       | Apr '21                  | Jul '21                | Oct '21               | Jan '22                  | Apr '            | 22 Jul '2                     | 2 Oct '22            | lar                       | יייייי<br>ו '23 | 0%           |               |
| IIPC                                                                                                                                                                                                                                                                                                                                                                                                                                                                                                                                                                                                                                                                                                                                                                                                                                                                                                                                                                                                                                                                                                              | 20 AL                                 | JI 20                     | Jui 20                                 | 061 20     | Jail 21       | Ahi ZT                   | JUI ZI                 | <b>Ο</b> ΟΙ ΖΙ        | Jan 22                   | Арг              | ZZ JUIZ                       | 2 001 22             | IPC                       | 1 20            |              |               |
| Source: <mark>Jo</mark>                                                                                                                                                                                                                                                                                                                                                                                                                                                                                                                                                                                                                                                                                                                                                                                                                                                                                                                                                                                                                                                                                           | hns Ho                                | pkins, I                  | Dept. c                                | of Healt   | h and H       | uman Ser                 | vices, <mark>CE</mark> | <mark>)C</mark> , Tre | endMac                   | ro cal           | culations                     | 5                    |                           |                 |              |               |