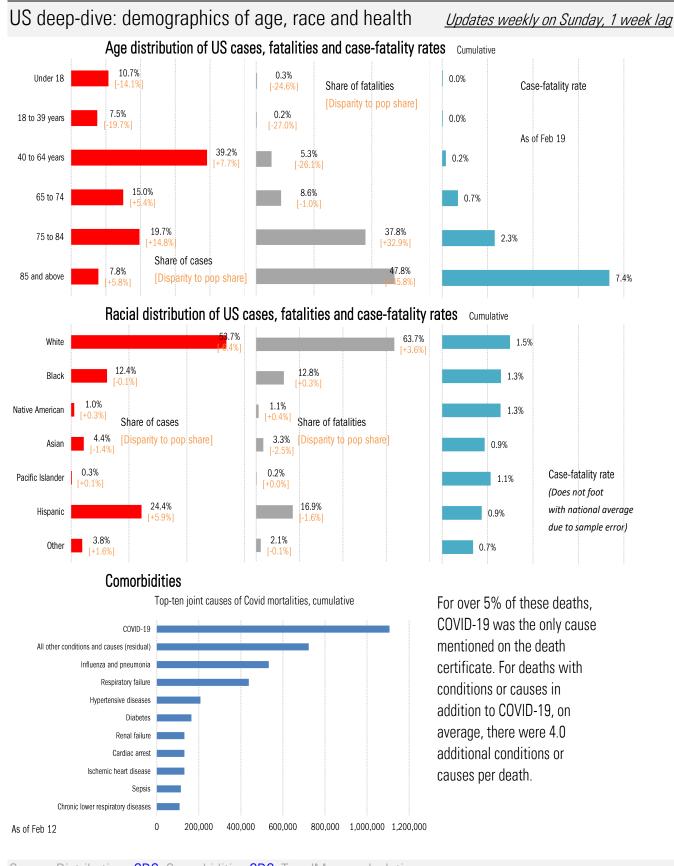

#### The demographics of US vaccination

Source: CDC, CDC, Our World in Data, TrendMacro calculations

Source: Johns Hopkins, Covid Act Now, TrendMacro calculations