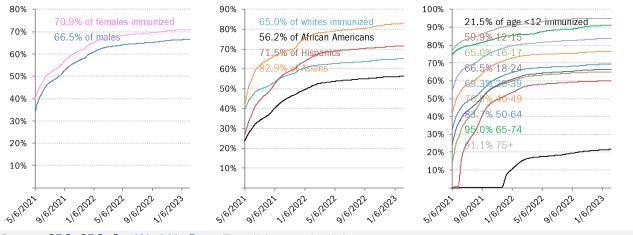

| Rolling out the vaccines in the US and the world <u>Updates weekly on Friday</u> |        |             |               |             |        |             |             |                |                               |                  |       |              |
|----------------------------------------------------------------------------------|--------|-------------|---------------|-------------|--------|-------------|-------------|----------------|-------------------------------|------------------|-------|--------------|
| Administered Cumulative                                                          |        |             |               |             |        |             |             |                | day                           | Immunity         | Full  | Partial      |
| Doses 687,757,07                                                                 |        |             | 7,757,074     |             |        |             |             | +0.100         | million                       | US               | 69.3% | 81.1%        |
|                                                                                  |        |             |               |             |        |             | n boosters: |                | million                       | UK               | 75.2% | 79.7%        |
|                                                                                  |        | One         |               | %           | Immune |             |             |                | <mark>une today</mark> France |                  | 78.4% | 80.6%        |
| Total popul                                                                      |        | 277,766,983 |               | 83%         |        | 236,754,227 |             | 71% +0.014     |                               | Spain            | 85.6% | 86.9%        |
| Age 12 to 17                                                                     |        |             | 8,473,231     | 73%         |        | 5,810,010   | 62%         |                | million                       | Germany          | 76.2% | 77.8%        |
| Age 18 to 64                                                                     |        |             | 4,660,818     | 91%<br>100% |        | 6,918,716   | 77%<br>98%  |                | million                       | Italy            | 81.3% | 86.2%        |
| Age 65 and over                                                                  |        | 6           | 61,081,851    |             | 5      | 53,508,406  |             | +0.002 million |                               | Australia        | 82.7% | 85.0%        |
| Other                                                                            |        |             |               |             |        |             |             |                |                               | Israel           | 65.2% | 71.1%        |
| 3%<br>Moderna<br>38%                                                             |        |             |               |             |        |             |             |                |                               | Canada           | 82.6% | 90.4%        |
|                                                                                  |        | Sta         | ate           | Best        |        |             |             |                |                               | Japan            | 83.3% | 84.5%        |
|                                                                                  |        |             |               | 2000        |        |             |             |                |                               | Africa           | 28.5% | 34.7%        |
|                                                                                  | Pfizer |             | tial immunity | Midd        | e      |             |             |                |                               | India            | 67.2% | 72.5%        |
| 59% as % population                                                              |        |             |               | Wildle      |        |             |             |                |                               | Brazil           | 81.6% | 87.9%        |
|                                                                                  |        |             | munity        | Wors        | *      |             |             |                |                               | China            | 89.5% | 91.9%        |
| AK                                                                               |        |             | pulation      |             |        |             | 1           |                |                               | Global data diff |       | rces, timing |
| 73.0% "Immunity" = two doses                                                     |        |             |               |             |        | WI          |             | As of Feb 17   |                               |                  | ME    |              |
| 65.1%                                                                            |        |             |               | 75.1%       |        |             |             |                |                               |                  | 95.0% |              |
| -                                                                                |        |             |               |             |        | 68.2%       |             |                |                               |                  | 83.3% |              |
|                                                                                  | WA     | ID          | MT            | ND          | MN     | IL          | MI          |                | NY                            | VT               | NH    |              |
|                                                                                  | 85.2%  | 63.9%       | 68.3%         | 69.4%       | 78.8%  | 79.2%       | 69.4%       |                | 94.4%                         | 95.0%            | 88.2% |              |
|                                                                                  | 76.0%  | 56.4%       | 59.2%         | 58.7%       | 72.1%  | 71.3%       | 62.3%       |                | 80.8%                         | 85.7%            | 71.9% |              |
|                                                                                  | OR     | NV          | WY            | SD          | IA     | IN          | ОН          | PA             | NJ                            | MA               |       |              |
|                                                                                  | 81.6%  | 77.6%       | 60.9%         | 83.9%       | 70.7%  | 64.4%       | 65.7%       | 90.6%          | 94.6%                         | 95.0%            |       |              |
|                                                                                  | 72.4%  | 63.7%       | 53.0%         | 66.3%       | 64.4%  | 57.7%       | 60.4%       | 73.4%          | 79.1%                         | 84.3%            |       | -            |
|                                                                                  | CA     | UT          | CO            | NE          | M0     | KY          | WV          | VA             | MD                            | СТ               | RI    |              |
|                                                                                  | 84.7%  | 75.3%       | 83.7%         | 73.4%       | 69.3%  | 68.8%       | 67.5%       | 91.0%          | 91.7%                         | 95.0%            | 95.0% |              |
|                                                                                  | 74.7%  | 66.7%       | 73.5%         | 66.3%       | 59.0%  | 59.6%       | 59.7%       | 76.6%          | 79.7%                         | 83.0%            | 87.7% |              |
|                                                                                  |        | AZ          | NM            | KS          | AR     | TN          | NC          | SC             | DC                            | DE               |       |              |
|                                                                                  |        | 77.6%       | 94.4%         | 76.2%       | 69.9%  | 64.4%       | 92.2%       | 71.0%          | 95.0%                         | 88.2%            |       |              |
|                                                                                  |        | 66.0%       | 75.2%         | 65.3%       | 56.9%  | 56.3%       | 67.1%       | 59.9%          | 90.4%                         | 73.3%            |       |              |
|                                                                                  |        |             |               | OK          | LA     | MS          | AL          | GA             |                               |                  |       |              |
|                                                                                  |        |             |               | 74.6%       | 62.8%  | 61.6%       | 65.0%       | 68.4%          |                               |                  |       |              |
| HI                                                                               |        |             |               | 60.5%       | 55.0%  | 53.7%       | 53.2%       | 57.3%          |                               | , -              |       | •            |
| 91.4%                                                                            |        |             |               | ТΧ          |        |             |             |                | FL                            | 1 L              | PR    |              |
| 81.5%                                                                            |        | 76.4%       |               |             |        |             | 82.5%       |                | 90.9%                         |                  |       |              |
|                                                                                  |        |             |               | 63.2%       |        |             |             |                | 69.4%                         | J L              | 84.1% | l            |

#### The demographics of US vaccination

Source: CDC, CDC, Our World in Data, TrendMacro calculations

Source: Johns Hopkins, Covid Act Now, TrendMacro calculations