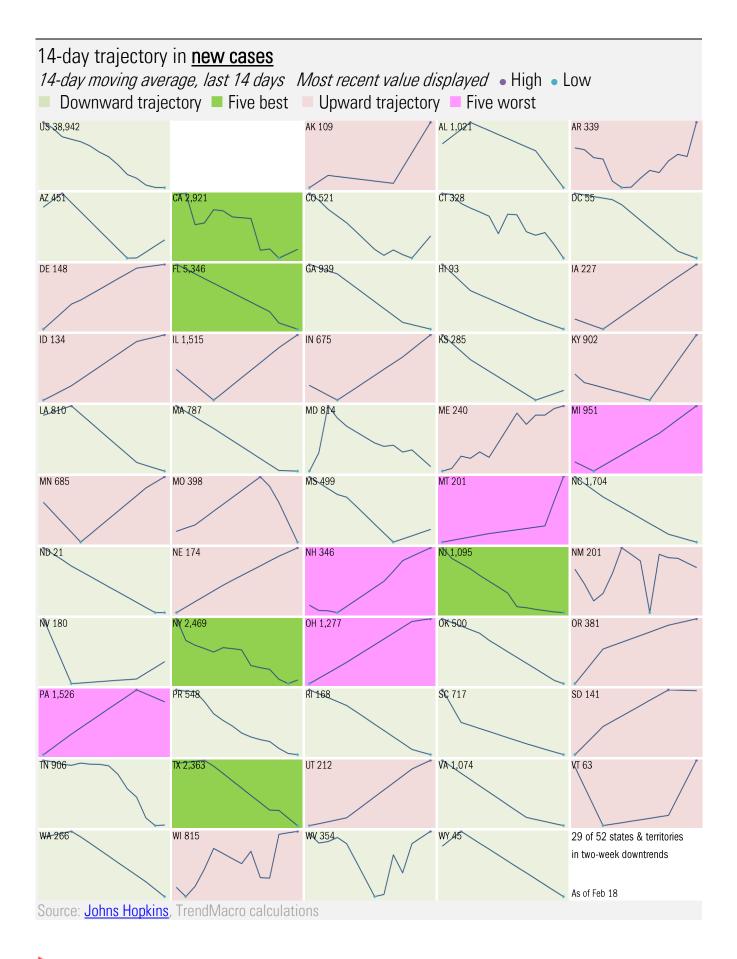

tion: a systematic review and meta-analysis COVID-19 Forecasting Team *The Lancet* February 16, 2023

Immunity acquired from a Covid infection is as protective as vaccination against severe illness and death, study finds Akshay Syal *NBC* February 16, 2023

# Meme of the Day



Source: Our beloved clients, Power Line blog "The Week in Pictures" and CTUP



The global coronavirus <u>case</u> accelerometer... tracking the world's infection curves *Share of infected population from first day with 100 confirmed cases, log scale* 

Source: Johns Hopkins, TrendMacro calculations



# The global coronavirus <u>mortality</u> accelerometer ... tracking the world's fatality curves *Share of population deceased from day of first fatality, log scale*

Source: Johns Hopkins, TrendMacro calculations







From Ground Zero to the Rio Grande Cases: 7-day average and daily Deaths: Daily 140,000 As of Feb 18 New York 120,000 Cume fatality rate 1.14% 34.74% of population infected 39.56 bp of population fatalities 2-week fatality rate 0.93% 100,000 Daily new cases and deaths 38.2 median population age 80,000 25.6% Omicron variant share including 3.6% BA.5 subvariant 6,758,560 cases cumulative 60,000 +2.633 cases today 80.8% total population immunized 40,000 76,956 deaths cumulative +28 deaths today 20,000 Jan '20 Apr '20 Jul '20 Oct '20 Jan '21 Apr '21 Jul '21 Oct '21 Jan '22 Apr '22 Jul '22 Oct '22 Jan '23 1,400,000 US ex-New York 1,200,000 31.97% of population infected 2-week fatality rate 1.17% 34.85 bp of population fatalities 1,000,000 38.1 median population age Daily new cases and death