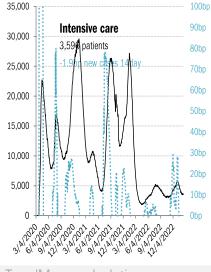

## Cases: 7-day average and daily Deaths: Daily

|                                                                                                                                                                                                                                                                                                                                                                                                                                                                                                                                                                                                                                                                                                                                                                                                                                                                                                                                                                                                                                                                                                                   |                                       |                           |                                        |            |               | The te                   | n worst US             | states                |                          |                  |                               |                      |                           |                 |              |               |
|-------------------------------------------------------------------------------------------------------------------------------------------------------------------------------------------------------------------------------------------------------------------------------------------------------------------------------------------------------------------------------------------------------------------------------------------------------------------------------------------------------------------------------------------------------------------------------------------------------------------------------------------------------------------------------------------------------------------------------------------------------------------------------------------------------------------------------------------------------------------------------------------------------------------------------------------------------------------------------------------------------------------------------------------------------------------------------------------------------------------|---------------------------------------|---------------------------|----------------------------------------|------------|---------------|--------------------------|------------------------|-----------------------|--------------------------|------------------|-------------------------------|----------------------|---------------------------|-----------------|--------------|---------------|
|                                                                                                                                                                                                                                                                                                                                                                                                                                                                                                                                                                                                                                                                                                                                                                                                                                                                                                                                                                                                                                                                                                                   | New cases New deaths New in hospital  |                           |                                        |            | -             | Quine cases Quine deaths |                        |                       |                          | Qume in          | n hospital                    | Hospital use         |                           | ICU use         |              |               |
| R.                                                                                                                                                                                                                                                                                                                                                                                                                                                                                                                                                                                                                                                                                                                                                                                                                                                                                                                                                                                                                                                                                                                | 4,721                                 | R.                        | 83                                     | PA         | 212           |                          | 12,059,365             | CA                    | 100,581                  | TX               | 587,441                       |                      | 90%                       |                 | 92%          |               |
| CA                                                                                                                                                                                                                                                                                                                                                                                                                                                                                                                                                                                                                                                                                                                                                                                                                                                                                                                                                                                                                                                                                                                | 4,041                                 | CA                        | 38                                     | СН         | 175           | TX                       |                        | TX                    | 93,041                   | CA               | 565,148                       | MA                   |                           |                 | 89%          |               |
| NY                                                                                                                                                                                                                                                                                                                                                                                                                                                                                                                                                                                                                                                                                                                                                                                                                                                                                                                                                                                                                                                                                                                | 2,633                                 | NY<br>DE                  | 28<br>20                               | CA         | 435<br>95     |                          | 7,516,906              | FL<br>NV              | 86,294<br>76.056         | FL<br>NV         | 531,416<br>252,092            | DC                   |                           |                 | 87%          |               |
| CO<br>NC                                                                                                                                                                                                                                                                                                                                                                                                                                                                                                                                                                                                                                                                                                                                                                                                                                                                                                                                                                                                                                                                                                          | 1,690<br>1,673                        | VA                        | 20<br>20                               | IN<br>PR   | 85<br>33      | NY                       | 6,758,560<br>4,050,952 | NY<br>PA              | 76,956<br>50,055         | NY<br>CH         | 353,083<br>243,450            | DE<br>MN             |                           |                 | 86%<br>84%   |               |
| NJ                                                                                                                                                                                                                                                                                                                                                                                                                                                                                                                                                                                                                                                                                                                                                                                                                                                                                                                                                                                                                                                                                                                | 1,612                                 | PA                        | 20<br>19                               | MA         | 33<br>104     | PA                       | 4,000,902              | GA                    | 42,245                   | GA               | 243,400<br>241,728            | WA                   |                           |                 | 83%          |               |
| IL                                                                                                                                                                                                                                                                                                                                                                                                                                                                                                                                                                                                                                                                                                                                                                                                                                                                                                                                                                                                                                                                                                                | 1,545                                 | MA                        | 18                                     | W          | 77            | NC                       |                        | M                     | 41,868                   | PA               | 229,657                       | MO                   |                           |                 | 83%          |               |
| PA                                                                                                                                                                                                                                                                                                                                                                                                                                                                                                                                                                                                                                                                                                                                                                                                                                                                                                                                                                                                                                                                                                                | 1,499                                 | W                         | 14                                     | NC         | 111           | CH                       | 3,373,859              | СН                    | 41,615                   | IL.              | 212,866                       | NH                   |                           |                 | 83%          |               |
| СН                                                                                                                                                                                                                                                                                                                                                                                                                                                                                                                                                                                                                                                                                                                                                                                                                                                                                                                                                                                                                                                                                                                | 1,286                                 | WA                        | 13                                     | OR         | 37            | GA                       | 3,049,248              | IL                    | 41,335                   | M                | 180,142                       | W                    |                           |                 | 83%          |               |
| VA                                                                                                                                                                                                                                                                                                                                                                                                                                                                                                                                                                                                                                                                                                                                                                                                                                                                                                                                                                                                                                                                                                                | 1,050                                 | GA                        | 12                                     | ME         | 22            | MI                       | 3,043,192              | NJ                    | 35,918                   | NJ               | 162,634                       |                      | 82%                       |                 | 82%          |               |
|                                                                                                                                                                                                                                                                                                                                                                                                                                                                                                                                                                                                                                                                                                                                                                                                                                                                                                                                                                                                                                                                                                                   | 21,750                                |                           | 265                                    |            | 1,291         |                          | 55,221,577             |                       | 609,908                  |                  | 3,307,565                     |                      |                           |                 |              |               |
|                                                                                                                                                                                                                                                                                                                                                                                                                                                                                                                                                                                                                                                                                                                                                                                                                                                                                                                                                                                                                                                                                                                   | 20.044                                |                           | 404                                    |            | 0.000         |                          | 404 075                | 140                   | 4 4 4 4 4 200            |                  | F 000 770                     |                      | 700/                      |                 | <b>C7</b> 0/ |               |
| All states                                                                                                                                                                                                                                                                                                                                                                                                                                                                                                                                                                                                                                                                                                                                                                                                                                                                                                                                                                                                                                                                                                        | 38,644<br>56%                         |                           | 431<br>61%                             |            | 3,698<br>35%  | All states               | 104,675,<br>54%        | 118                   | 1,144,429<br>55%         |                  | 5,992,770<br>55%              | All states<br>Median |                           |                 | 67%<br>77%   |               |
| Topten                                                                                                                                                                                                                                                                                                                                                                                                                                                                                                                                                                                                                                                                                                                                                                                                                                                                                                                                                                                                                                                                                                            | 30%                                   |                           | 0170                                   |            | 30%           | Topten                   | 04%                    |                       |                          | no etatoe i      | ot reporting                  | IVIEUIAI             | 1070                      |                 | 1170         |               |
|                                                                                                                                                                                                                                                                                                                                                                                                                                                                                                                                                                                                                                                                                                                                                                                                                                                                                                                                                                                                                                                                                                                   |                                       |                           |                                        |            |               | Five mos                 | t improved l           | US state              |                          | 10 310103 1      | lot reporting                 |                      |                           |                 |              |               |
| Fewer da                                                                                                                                                                                                                                                                                                                                                                                                                                                                                                                                                                                                                                                                                                                                                                                                                                                                                                                                                                                                                                                                                                          | aily cases                            |                           |                                        | F          | ewer new de   |                          |                        |                       | ew hospital              | izations         |                               |                      |                           |                 |              |               |
| AK                                                                                                                                                                                                                                                                                                                                                                                                                                                                                                                                                                                                                                                                                                                                                                                                                                                                                                                                                                                                                                                                                                                | 0                                     |                           |                                        |            | AR            | -3                       |                        |                       | FL ·                     | -66              |                               |                      |                           |                 |              |               |
| AL                                                                                                                                                                                                                                                                                                                                                                                                                                                                                                                                                                                                                                                                                                                                                                                                                                                                                                                                                                                                                                                                                                                | 0                                     |                           |                                        |            | MT            | -3                       |                        |                       | VA ·                     | -53              |                               |                      |                           |                 |              |               |
| AZ                                                                                                                                                                                                                                                                                                                                                                                                                                                                                                                                                                                                                                                                                                                                                                                                                                                                                                                                                                                                                                                                                                                | 0                                     |                           |                                        |            | ND            | -1                       |                        |                       | MN ·                     | -38              |                               |                      |                           |                 |              |               |
| CA                                                                                                                                                                                                                                                                                                                                                                                                                                                                                                                                                                                                                                                                                                                                                                                                                                                                                                                                                                                                                                                                                                                | 0                                     |                           |                                        |            | WV            | -1                       |                        |                       |                          | -35              |                               |                      |                           |                 |              |               |
| œ                                                                                                                                                                                                                                                                                                                                                                                                                                                                                                                                                                                                                                                                                                                                                                                                                                                                                                                                                                                                                                                                                                                 | 0                                     |                           |                                        |            | AK            | 0                        |                        |                       | TN ·                     | -35              |                               |                      |                           |                 |              |               |
| 1,600,000                                                                                                                                                                                                                                                                                                                                                                                                                                                                                                                                                                                                                                                                                                                                                                                                                                                                                                                                                                                                                                                                                                         |                                       |                           |                                        |            |               |                          |                        |                       |                          |                  |                               |                      |                           |                 | 12%          |               |
|                                                                                                                                                                                                                                                                                                                                                                                                                                                                                                                                                                                                                                                                                                                                                                                                                                                                                                                                                                                                                                                                                                                   | As of F                               | eb 18                     |                                        |            |               |                          |                        |                       |                          |                  |                               |                      |                           |                 |              |               |
| 1,400,000                                                                                                                                                                                                                                                                                                                                                                                                                                                                                                                                                                                                                                                                                                                                                                                                                                                                                                                                                                                                                                                                                                         | Uni                                   | ted Stat                  |                                        |            |               |                          |                        |                       |                          |                  |                               |                      |                           |                 |              |               |
|                                                                                                                                                                                                                                                                                                                                                                                                                                                                                                                                                                                                                                                                                                                                                                                                                                                                                                                                                                                                                                                                                                                   |                                       |                           |                                        |            |               |                          |                        |                       |                          |                  | Cume fatality                 | rate 1.09% –         |                           |                 | 10%          |               |
| 1,200,000                                                                                                                                                                                                                                                                                                                                                                                                                                                                                                                                                                                                                                                                                                                                                                                                                                                                                                                                                                                                                                                                                                         |                                       | % of popul                |                                        |            |               |                          |                        |                       |                          |                  |                               |                      |                           |                 |              |               |
| _,,                                                                                                                                                                                                                                                                                                                                                                                                                                                                                                                                                                                                                                                                                                                                                                                                                                                                                                                                                                                                                                                                                                               |                                       | bp of popu                |                                        |            |               |                          |                        |                       |                          | 2                | week fatality ra              | to 1 05%             | \                         |                 |              |               |
| st 1,000,000                                                                                                                                                                                                                                                                                                                                                                                                                                                                                                                                                                                                                                                                                                                                                                                                                                                                                                                                                                                                                                                                                                      | · · · · · · · · · · · · · · · · · · · | median pop<br>6 Omicron v | -                                      |            |               |                          |                        |                       |                          | Ζ-               | week idiality ia              | ate 1.05%            |                           |                 | 8%           |               |
| 1,000,000 gaths<br>up deaths                                                                                                                                                                                                                                                                                                                                                                                                                                                                                                                                                                                                                                                                                                                                                                                                                                                                                                                                                                                                                                                                                      | :                                     | 6 total popu              |                                        |            |               |                          |                        |                       |                          |                  |                               |                      |                           |                 |              | 0             |
|                                                                                                                                                                                                                                                                                                                                                                                                                                                                                                                                                                                                                                                                                                                                                                                                                                                                                                                                                                                                                                                                                                                   | 00.07                                 |                           |                                        | numzeu     |               |                          |                        |                       | k                        |                  | 075 440                       |                      | $\langle \rangle$         |                 |              | Case f        |
| 000,008 Gase 000,000,008 Gase 000,008 Gase 000,000,000 Gase 000,000,000,000,000,000,000,000,000,00 |                                       | 12                        | N.                                     |            |               |                          |                        |                       | A.                       | 104              | 675,118 case,<br>+38,644 case |                      |                           |                 | 6%           | fatality rate |
| - war                                                                                                                                                                                                                                                                                                                                                                                                                                                                                                                                                                                                                                                                                                                                                                                                                                                                                                                                                                                                                                                                                                             |                                       |                           | $\mathcal{A}$                          |            |               |                          |                        |                       | /"                       |                  |                               | ,                    | $\langle \rangle \rangle$ |                 |              | ty rat        |
| - <u></u>                                                                                                                                                                                                                                                                                                                                                                                                                                                                                                                                                                                                                                                                                                                                                                                                                                                                                                                                                                                                                                                                                                         |                                       |                           |                                        |            |               |                          |                        |                       |                          | 1.1              | .44,429 death                 | s cumulative         |                           | \               |              | œ             |
|                                                                                                                                                                                                                                                                                                                                                                                                                                                                                                                                                                                                                                                                                                                                                                                                                                                                                                                                                                                                                                                                                                                   |                                       |                           | $\sim \sqrt{2}$                        |            |               |                          |                        |                       |                          |                  | +431 death                    |                      | , \                       |                 | 4%           |               |
| 400,000                                                                                                                                                                                                                                                                                                                                                                                                                                                                                                                                                                                                                                                                                                                                                                                                                                                                                                                                                                                                                                                                                                           |                                       |                           | N.                                     | ·····      |               |                          |                        |                       | 11                       |                  |                               |                      |                           |                 |              |               |
| ,                                                                                                                                                                                                                                                                                                                                                                                                                                                                                                                                                                                                                                                                                                                                                                                                                                                                                                                                                                                                                                                                                                                 |                                       |                           |                                        | 1111111111 |               |                          |                        |                       |                          |                  |                               |                      |                           |                 |              |               |
| 200.000                                                                                                                                                                                                                                                                                                                                                                                                                                                                                                                                                                                                                                                                                                                                                                                                                                                                                                                                                                                                                                                                                                           | 1                                     |                           |                                        |            | MA            |                          |                        |                       |                          |                  |                               | d.                   |                           |                 | 2%           |               |
| 200,000                                                                                                                                                                                                                                                                                                                                                                                                                                                                                                                                                                                                                                                                                                                                                                                                                                                                                                                                                                                                                                                                                                           |                                       |                           |                                        |            | $\mathcal{M}$ |                          | بالزار                 | W.                    |                          |                  |                               |                      |                           |                 |              |               |
|                                                                                                                                                                                                                                                                                                                                                                                                                                                                                                                                                                                                                                                                                                                                                                                                                                                                                                                                                                                                                                                                                                                   |                                       | _                         | ~~~~~~~~~~~~~~~~~~~~~~~~~~~~~~~~~~~~~~ |            | 7             | Monthetter               | <b>X</b> III           | 'IIM+                 | $\mathcal{N}^{(\prime)}$ | Number of Street |                               | IIIII                | مبلملهلد                  | LL A            | D            |               |
| Jan                                                                                                                                                                                                                                                                                                                                                                                                                                                                                                                                                                                                                                                                                                                                                                                                                                                                                                                                                                                                                                                                                                               | '20 Ar                                | or '20                    | Jul '20                                | Oct '20    | Jan '21       | Apr '21                  | Jul '21                | Oct '21               | Jan '22                  | Apr '            | 22 Jul '2                     | 2 Oct '22            | lar                       | יייייי<br>ו '23 | 0%           |               |
| IIPC                                                                                                                                                                                                                                                                                                                                                                                                                                                                                                                                                                                                                                                                                                                                                                                                                                                                                                                                                                                                                                                                                                              | 20 AL                                 | JI 20                     | Jui 20                                 | 061 20     | Jail 21       | Ahi ZT                   | JUI ZI                 | <b>Ο</b> ΟΙ ΖΙ        | Jan 22                   | Арг              | ZZ JUIZ                       | 2 001 22             | IPC                       | 1 20            |              |               |
| Source: <mark>Jo</mark>                                                                                                                                                                                                                                                                                                                                                                                                                                                                                                                                                                                                                                                                                                                                                                                                                                                                                                                                                                                                                                                                                           | hns Ho                                | pkins, I                  | Dept. c                                | of Healt   | h and H       | uman Ser                 | vices, <mark>CE</mark> | <mark>)C</mark> , Tre | endMac                   | ro cal           | culations                     | 5                    |                           |                 |              |               |