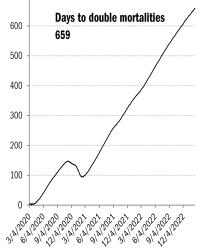

|               | ТΧ          |        |             |             |                | FL                            | 1 L              | PR    |              |
| 81.5%                                                                            |        | 76.4%       |               |             |        |             | 82.5%       |                | 90.9%                         |                  |       |              |
|                                                                                  |        |             |               | 63.2%       |        |             |             |                | 69.4%                         | J L              | 84.1% | l            |

#### The demographics of US vaccination



Source: CDC, CDC, Our World in Data, TrendMacro calculations



















Source: Johns Hopkins, Covid Act Now, TrendMacro calculations



# Recommended reading

<u>Feds are sending medical experts to Ohio toxic train</u> <u>wreck site as residents' safety concerns simmer</u> Aya Elamroussi *CNN* February 17, 2023 Past SARS-CoV-2 infection protection against reinfection: a systematic review and meta-analysis COVID-19 Forecasting Team *The Lancet* February 16, 2023

Immunity acquired from a Covid infection is as protective as vaccination against severe illness and death, study finds Akshay Syal *NBC* February 16, 2023

# Meme of the Day



Source: Our beloved clients, Power Line blog "The Week in Pictures" and CTUP



The global coronavirus <u>case</u> accelerometer... tracking the world's infection curves *Share of infected population from first