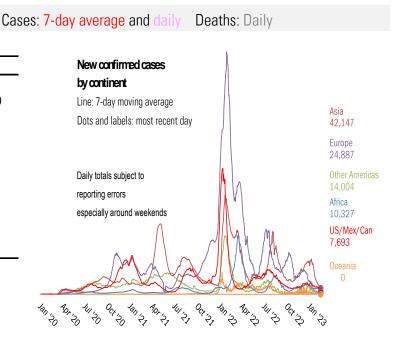

## Cases: 7-day average and daily Deaths: Daily

|                                                                                                                                                                                                                                                                                                                                                                                                                                                                                                                                                                                                                                                                                                                                                                                                                                                                                                                                                                                                                                                                                                                   |                                       |                           |                                        |            |               | The te                   | n worst US             | states                |                          |                  |                               |                      |                           |                 |              |               |
|-------------------------------------------------------------------------------------------------------------------------------------------------------------------------------------------------------------------------------------------------------------------------------------------------------------------------------------------------------------------------------------------------------------------------------------------------------------------------------------------------------------------------------------------------------------------------------------------------------------------------------------------------------------------------------------------------------------------------------------------------------------------------------------------------------------------------------------------------------------------------------------------------------------------------------------------------------------------------------------------------------------------------------------------------------------------------------------------------------------------|---------------------------------------|---------------------------|----------------------------------------|------------|---------------|--------------------------|------------------------|-----------------------|--------------------------|------------------|-------------------------------|----------------------|---------------------------|-----------------|--------------|---------------|
|                                                                                                                                                                                                                                                                                                                                                                                                                                                                                                                                                                                                                                                                                                                                                                                                                                                                                                                                                                                                                                                                                                                   | New cases New deaths New in hospital  |                           |                                        |            | -             | Quine cases Quine deaths |                        |                       |                          | Qume in          | n hospital                    | Hospital use         |                           | ICU use         |              |               |
| R.                                                                                                                                                                                                                                                                                                                                                                                                                                                                                                                                                                                                                                                                                                                                                                                                                                                                                                                                                                                                                                                                                                                | 4,721                                 | R.                        | 83                                     | PA         | 212           |                          | 12,059,365             | CA                    | 100,581                  | TX               | 587,441                       |                      | 90%                       |                 | 92%          |               |
| CA                                                                                                                                                                                                                                                                                                                                                                                                                                                                                                                                                                                                                                                                                                                                                                                                                                                                                                                                                                                                                                                                                                                | 4,041                                 | CA                        | 38                                     | СН         | 175           | TX                       |                        | TX                    | 93,041                   | CA               | 565,148                       | MA                   |                           |                 | 89%          |               |
| NY                                                                                                                                                                                                                                                                                                                                                                                                                                                                                                                                                                                                                                                                                                                                                                                                                                                                                                                                                                                                                                                                                                                | 2,633                                 | NY<br>DE                  | 28<br>20                               | CA         | 435<br>95     |                          | 7,516,906              | FL<br>NV              | 86,294<br>76.056         | FL<br>NV         | 531,416<br>252,092            | DC                   |                           |                 | 87%          |               |
| CO<br>NC                                                                                                                                                                                                                                                                                                                                                                                                                                                                                                                                                                                                                                                                                                                                                                                                                                                                                                                                                                                                                                                                                                          | 1,690<br>1,673                        | VA                        | 20<br>20                               | IN<br>PR   | 85<br>33      | NY                       | 6,758,560<br>4,050,952 | NY<br>PA              | 76,956<br>50,055         | NY<br>CH         | 353,083<br>243,450            | DE<br>MN             |                           |                 | 86%<br>84%   |               |
| NJ                                                                                                                                                                                                                                                                                                                                                                                                                                                                                                                                                                                                                                                                                                                                                                                                                                                                                                                                                                                                                                                                                                                | 1,612                                 | PA                        | 20<br>19                               | MA         | 33<br>104     | PA                       | 4,000,902              | GA                    | 42,245                   | GA               | 243,400<br>241,728            | WA                   |                           |                 | 83%          |               |
| IL                                                                                                                                                                                                                                                                                                                                                                                                                                                                                                                                                                                                                                                                                                                                                                                                                                                                                                                                                                                                                                                                                                                | 1,545                                 | MA                        | 18                                     | W          | 77            | NC                       |                        | M                     | 41,868                   | PA               | 229,657                       | MO                   |                           |                 | 83%          |               |
| PA                                                                                                                                                                                                                                                                                                                                                                                                                                                                                                                                                                                                                                                                                                                                                                                                                                                                                                                                                                                                                                                                                                                | 1,499                                 | W                         | 14                                     | NC         | 111           | CH                       | 3,373,859              | СН                    | 41,615                   | IL.              | 212,866                       | NH                   |                           |                 | 83%          |               |
| СН                                                                                                                                                                                                                                                                                                                                                                                                                                                                                                                                                                                                                                                                                                                                                                                                                                                                                                                                                                                                                                                                                                                | 1,286                                 | WA                        | 13                                     | OR         | 37            | GA                       | 3,049,248              | IL                    | 41,335                   | M                | 180,142                       | W                    |                           |                 | 83%          |               |
| VA                                                                                                                                                                                                                                                                                                                                                                                                                                                                                                                                                                                                                                                                                                                                                                                                                                                                                                                                                                                                                                                                                                                | 1,050                                 | GA                        | 12                                     | ME         | 22            | MI                       | 3,043,192              | NJ                    | 35,918                   | NJ               | 162,634                       |                      | 82%                       |                 | 82%          |               |
|                                                                                                                                                                                                                                                                                                                                                                                                                                                                                                                                                                                                                                                                                                                                                                                                                                                                                                                                                                                                                                                                                                                   | 21,750                                |                           | 265                                    |            | 1,291         |                          | 55,221,577             |                       | 609,908                  |                  | 3,307,565                     |                      |                           |                 |              |               |
|                                                                                                                                                                                                                                                                                                                                                                                                                                                                                                                                                                                                                                                                                                                                                                                                                                                                                                                                                                                                                                                                                                                   | 20.044                                |                           | 404                                    |            | 0.000         |                          | 404 075                | 140                   | 4 4 4 4 4 200            |                  | F 000 770                     |                      | 700/                      |                 | <b>C7</b> 0/ |               |
| All states                                                                                                                                                                                                                                                                                                                                                                                                                                                                                                                                                                                                                                                                                                                                                                                                                                                                                                                                                                                                                                                                                                        | 38,644<br>56%                         |                           | 431<br>61%                             |            | 3,698<br>35%  | All states               | 104,675,<br>54%        | 118                   | 1,144,429<br>55%         |                  | 5,992,770<br>55%              | All states<br>Median |                           |                 | 67%<br>77%   |               |
| Topten                                                                                                                                                                                                                                                                                                                                                                                                                                                                                                                                                                                                                                                                                                                                                                                                                                                                                                                                                                                                                                                                                                            | 30%                                   |                           | 0170                                   |            | 30%           | Topten                   | 04%                    |                       |                          | no etatoe i      | ot reporting                  | IVIEUIAI             | 1070                      |                 | 1170         |               |
|                                                                                                                                                                                                                                                                                                                                                                                                                                                                                                                                                                                                                                                                                                                                                                                                                                                                                                                                                                                                                                                                                                                   |                                       |                           |                                        |            |               | Five mos                 | t improved l           | US state              |                          | 10 310103 1      | lot reporting                 |                      |                           |                 |              |               |
| Fewer da                                                                                                                                                                                                                                                                                                                                                                                                                                                                                                                                                                                                                                                                                                                                                                                                                                                                                                                                                                                                                                                                                                          | aily cases                            |                           |                                        | F          | ewer new de   |                          |                        |                       | ew hospital              | izations         |                               |                      |                           |                 |              |               |
| AK                                                                                                                                                                                                                                                                                                                                                                                                                                                                                                                                                                                                                                                                                                                                                                                                                                                                                                                                                                                                                                                                                                                | 0                                     |                           |                                        |            | AR            | -3                       |                        |                       | FL ·                     | -66              |                               |                      |                           |                 |              |               |
| AL                                                                                                                                                                                                                                                                                                                                                                                                                                                                                                                                                                                                                                                                                                                                                                                                                                                                                                                                                                                                                                                                                                                | 0                                     |                           |                                        |            | MT            | -3                       |                        |                       | VA ·                     | -53              |                               |                      |                           |                 |              |               |
| AZ                                                                                                                                                                                                                                                                                                                                                                                                                                                                                                                                                                                                                                                                                                                                                                                                                                                                                                                                                                                                                                                                                                                | 0                                     |                           |                                        |            | ND            | -1                       |                        |                       | MN ·                     | -38              |                               |                      |                           |                 |              |               |
| CA                                                                                                                                                                                                                                                                                                                                                                                                                                                                                                                                                                                                                                                                                                                                                                                                                                                                                                                                                                                                                                                                                                                | 0                                     |                           |                                        |            | WV            | -1                       |                        |                       |                          | -35              |                               |                      |                           |                 |              |               |
| œ                                                                                                                                                                                                                                                                                                                                                                                                                                                                                                                                                                                                                                                                                                                                                                                                                                                                                                                                                                                                                                                                                                                 | 0                                     |                           |                                        |            | AK            | 0                        |                        |                       | TN ·                     | -35              |                               |                      |                           |                 |              |               |
| 1,600,000                                                                                                                                                                                                                                                                                                                                                                                                                                                                                                                                                                                                                                                                                                                                                                                                                                                                                                                                                                                                                                                                                                         |                                       |                           |                                        |            |               |                          |                        |                       |                          |                  |                               |                      |                           |                 | 12%          |               |
|                                                                                                                                                                                                                                                                                                                                                                                                                                                                                                                                                                                                                                                                                                                                                                                                                                                                                                                                                                                                                                                                                                                   | As of F                               | eb 18                     |                                        |            |               |                          |                        |                       |                          |                  |                               |                      |                           |                 |              |               |
| 1,400,000                                                                                                                                                                                                                                                                                                                                                                                                                                                                                                                                                                                                                                                                                                                                                                                                                                                                                                                                                                                                                                                                                                         | Uni                                   | ted Stat                  |                                        |            |               |                          |                        |                       |                          |                  |                               |                      |                           |                 |              |               |
|                                                                                                                                                                                                                                                                                                                                                                                                                                                                                                                                                                                                                                                                                                                                                                                                                                                                                                                                                                                                                                                                                                                   |                                       |                           |                                        |            |               |                          |                        |                       |                          |                  | Cume fatality                 | rate 1.09% –         |                           |                 | 10%          |               |
| 1,200,000                                                                                                                                                                                                                                                                                                                                                                                                                                                                                                                                                                                                                                                                                                                                                                                                                                                                                                                                                                                                                                                                                                         |                                       | % of popul                |                                        |            |               |                          |                        |                       |                          |                  |                               |                      |                           |                 |              |               |
| _,,                                                                                                                                                                                                                                                                                                                                                                                                                                                                                                                                                                                                                                                                                                                                                                                                                                                                                                                                                                                                                                                                                                               |                                       | bp of popu                |                                        |            |               |                          |                        |                       |                          | 2                | week fatality ra              | to 1 05%             | \                         |                 |              |               |
| st 1,000,000                                                                                                                                                                                                                                                                                                                                                                                                                                                                                                                                                                                                                                                                                                                                                                                                                                                                                                                                                                                                                                                                                                      | · · · · · · · · · · · · · · · · · · · | median pop<br>6 Omicron v | -                                      |            |               |                          |                        |                       |                          | Ζ-               | week idiality ia              | ate 1.05%            |                           |                 | 8%           |               |
| 1,000,000 gaths<br>up deaths                                                                                                                                                                                                                                                                                                                                                                                                                                                                                                                                                                                                                                                                                                                                                                                                                                                                                                                                                                                                                                                                                      | :                                     | 6 total popu              |                                        |            |               |                          |                        |                       |                          |                  |                               |                      |                           |                 |              | 0             |
|                                                                                                                                                                                                                                                                                                                                                                                                                                                                                                                                                                                                                                                                                                                                                                                                                                                                                                                                                                                                                                                                                                                   | 00.07                                 |                           |                                        | numzeu     |               |                          |                        |                       | k                        |                  | 075 440                       |                      | $\langle \rangle$         |                 |              | Case f        |
| 000,008 Gase 000,000,008 Gase 000,008 Gase 000,000,000 Gase 000,000,000,000,000,000,000,000,000,00 |                                       | 12                        | N.                                     |            |               |                          |                        |                       | A.                       | 104              | 675,118 case,<br>+38,644 case |                      |                           |                 | 6%           | fatality rate |
| - war                                                                                                                                                                                                                                                                                                                                                                                                                                                                                                                                                                                                                                                                                                                                                                                                                                                                                                                                                                                                                                                                                                             |                                       |                           | $\mathcal{A}$                          |            |               |                          |                        |                       | /"                       |                  |                               | ,                    | $\langle \rangle \rangle$ |                 |              | ty rat        |
| - <u></u>                                                                                                                                                                                                                                                                                                                                                                                                                                                                                                                                                                                                                                                                                                                                                                                                                                                                                                                                                                                                                                                                                                         |                                       |                           |                                        |            |               |                          |                        |                       |                          | 1.1              | .44,429 death                 | s cumulative         |                           | \               |              | œ             |
|                                                                                                                                                                                                                                                                                                                                                                                                                                                                                                                                                                                                                                                                                                                                                                                                                                                                                                                                                                                                                                                                                                                   |                                       |                           | $\sim \sqrt{2}$                        |            |               |                          |                        |                       |                          |                  | +431 death                    |                      | , \                       |                 | 4%           |               |
| 400,000                                                                                                                                                                                                                                                                                                                                                                                                                                                                                                                                                                                                                                                                                                                                                                                                                                                                                                                                                                                                                                                                                                           |                                       |                           | N.                                     | ·····      |               |                          |                        |                       | 11                       |                  |                               |                      |                           |                 |              |               |
| ,                                                                                                                                                                                                                                                                                                                                                                                                                                                                                                                                                                                                                                                                                                                                                                                                                                                                                                                                                                                                                                                                                                                 |                                       |                           |                                        | 1111111111 |               |                          |                        |                       |                          |                  |                               |                      |                           |                 |              |               |
| 200.000                                                                                                                                                                                                                                                                                                                                                                                                                                                                                                                                                                                                                                                                                                                                                                                                                                                                                                                                                                                                                                                                                                           | 1                                     |                           |                                        |            | MA            |                          |                        |                       |                          |                  |                               | d.                   |                           |                 | 2%           |               |
| 200,000                                                                                                                                                                                                                                                                                                                                                                                                                                                                                                                                                                                                                                                                                                                                                                                                                                                                                                                                                                                                                                                                                                           |                                       |                           |                                        |            | $\mathcal{M}$ |                          | بالزار                 | W.                    |                          |                  |                               |                      |                           |                 |              |               |
|                                                                                                                                                                                                                                                                                                                                                                                                                                                                                                                                                                                                                                                                                                                                                                                                                                                                                                                                                                                                                                                                                                                   |                                       | _                         | ~~~~~~~~~~~~~~~~~~~~~~~~~~~~~~~~~~~~~~ |            | 7             | Monthetter               | <b>X</b> III           | 'IIM+                 | $\mathcal{N}^{(\prime)}$ | Number of Street |                               | IIIII                | مبلملهلد                  | LL A            | D            |               |
| Jan                                                                                                                                                                                                                                                                                                                                                                                                                                                                                                                                                                                                                                                                                                                                                                                                                                                                                                                                                                                                                                                                                                               | '20 Ar                                | or '20                    | Jul '20                                | Oct '20    | Jan '21       | Apr '21                  | Jul '21                | Oct '21               | Jan '22                  | Apr '            | 22 Jul '2                     | 2 Oct '22            | lar                       | יייייי<br>ו '23 | 0%           |               |
| IIPC                                                                                                                                                                                                                                                                                                                                                                                                                                                                                                                                                                                                                                                                                                                                                                                                                                                                                                                                                                                                                                                                                                              | 20 AL                                 | JI 20                     | Jui 20                                 | 061 20     | Jail 21       | Ahi ZT                   | JUI ZI                 | <b>Ο</b> ΟΙ ΖΙ        | Jan 22                   | Арг              | ZZ JUIZ                       | 2 001 22             | IPC                       | 1 20            |              |               |
| Source: <mark>Jo</mark>                                                                                                                                                                                                                                                                                                                                                                                                                                                                                                                                                                                                                                                                                                                                                                                                                                                                                                                                                                                                                                                                                           | hns Ho                                | pkins, I                  | Dept. c                                | of Healt   | h and H       | uman Ser                 | vices, <mark>CE</mark> | <mark>)C</mark> , Tre | endMac                   | ro cal           | culations                     | 5                    |                           |                 |              |               |