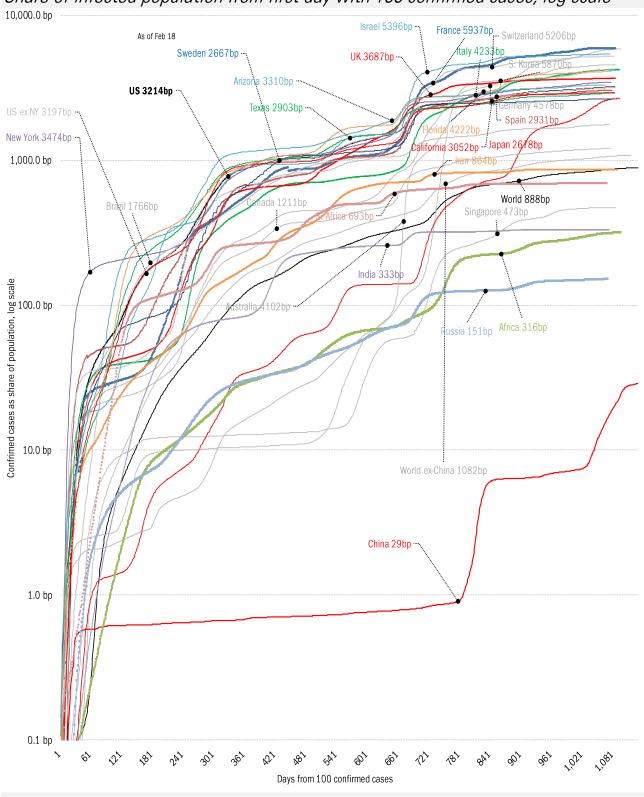

# Meme of the Day

Source: Our beloved clients, Power Line blog "The Week in Pictures" and CTUP

The global coronavirus <u>case</u> accelerometer... tracking the world's infection curves *Share of infected population from first day with 100 confirmed cases, log scale* 

Source: Johns Hopkins, TrendMacro calculations