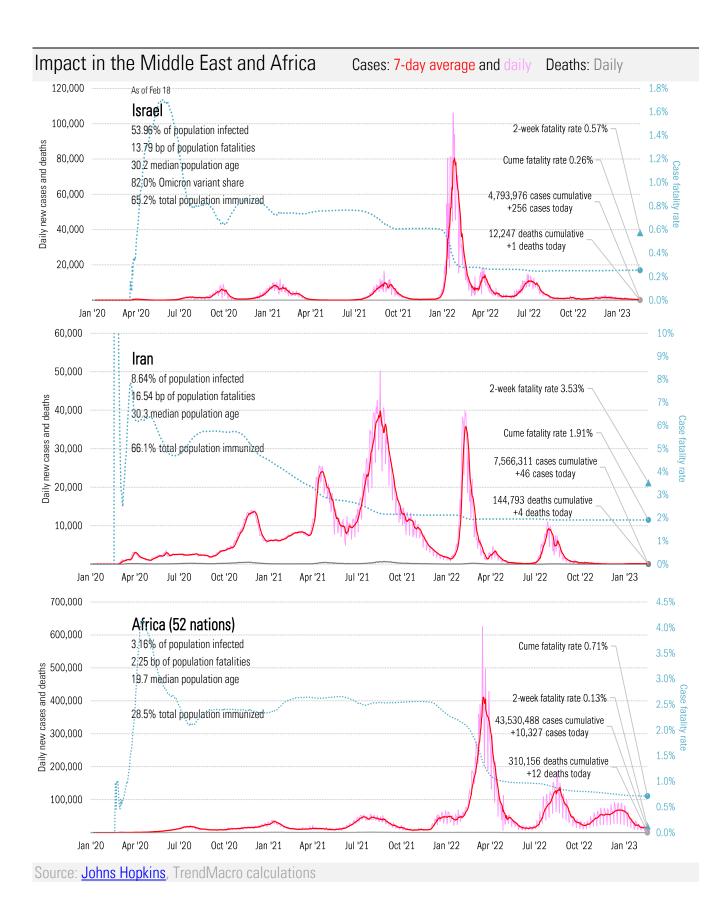

## The global scorecard

| New cases     |        | New Deaths    |     |
|---------------|--------|---------------|-----|
| United States | 38,644 | United States | 431 |
| Italy         | 28,347 | Japan         | 130 |
| Brazil        | 17,169 | Germany       | 87  |
| Japan         | 17,124 | Australia     | 63  |
| Germany       | 15,364 | Taiwan*       | 55  |
| Russia        | 15,137 | Italy         | 43  |
| Taiwan*       | 15,085 | Russia        | 35  |
| Korea, South  | 10,274 | Brazil        | 32  |
| China         | 8,847  | Spain         | 30  |
| Spain         | 7,038  | France        | 28  |