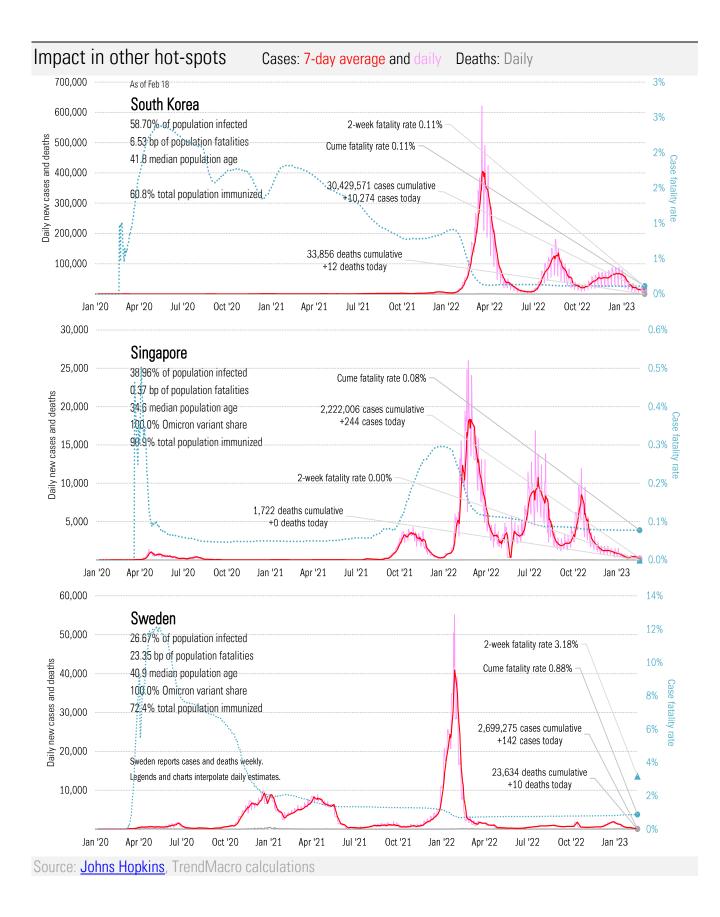

eaths cumulative 150,000 +87 deaths today 100,000 1% 50,000 Apr '21 Jul '21 Oct '21 Apr '22 Jul '22 Jan '20 Apr '20 Jul '20 Oct '20 Jan '21 Jan '22 Oct '22 Jan '23 600,000 20% France 18% 2-week fatality rate 0.96% 500,000 59.37% of population infected 16% 24.73 bp of population fatalities Cume fatality rate 0.42% Daily new cases and deaths 14% 400,000 412 median population age 12% 99.9% Omicron variant share 39,786,983 cases cumulative 78.4% total population immunized 300,000 10% +3,589 cases today 8% 200,000 6% 165,753 deaths cumulative +28 deaths today 4% 100,000

Jul '21

Apr '21

Oct '21

Jan '22

Apr '22

Jul '22

Source: Johns Hopkins, TrendMacro calculations

Jul '20

Oct '20

Jan '21

ų, d

Apr '20

Jan '20

2%

Jan '23

Oct '22



Source: Johns Hopkins, TrendMacro calculations





### TrendMacro Data Insights: Covid-2019 Monitor

Impact in the BRICs ex-China Ca

Cases: 7-day average and daily Deaths: Daily





Impact in Africa, continued Cases: 7-day average and daily Deaths: Daily



Source: Johns Hopkins, Trend Macro calculations