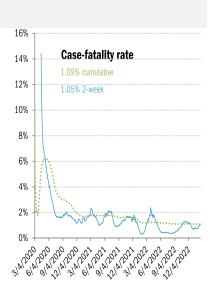

## Cases: 7-day average and daily Deaths: Daily

|                                                                                                                                                                                                                                                                                                                                                                                                                                                                                                                                                                                                                                                                                                                                                                                                                                                                                                                                                                                                                                                                                                                   |                                       |                           |                                        |            |               | The te                   | n worst US             | states                |                          |                  |                               |                      |                           |                 |              |               |
|-------------------------------------------------------------------------------------------------------------------------------------------------------------------------------------------------------------------------------------------------------------------------------------------------------------------------------------------------------------------------------------------------------------------------------------------------------------------------------------------------------------------------------------------------------------------------------------------------------------------------------------------------------------------------------------------------------------------------------------------------------------------------------------------------------------------------------------------------------------------------------------------------------------------------------------------------------------------------------------------------------------------------------------------------------------------------------------------------------------------|---------------------------------------|---------------------------|----------------------------------------|------------|---------------|--------------------------|------------------------|-----------------------|--------------------------|------------------|-------------------------------|----------------------|---------------------------|-----------------|--------------|---------------|
|                                                                                                                                                                                                                                                                                                                                                                                                                                                                                                                                                                                                                                                                                                                                                                                                                                                                                                                                                                                                                                                                                                                   | New cases New deaths New in hospital  |                           |                                        |            | -             | Quine cases Quine deaths |                        |                       |                          | Qume in          | n hospital                    | Hospital use         |                           | ICU use         |              |               |
| R.                                                                                                                                                                                                                                                                                                                                                                                                                                                                                                                                                                                                                                                                                                                                                                                                                                                                                                                                                                                                                                                                                                                | 4,721                                 | R.                        | 83                                     | PA         | 212           |                          | 12,059,365             | CA                    | 100,581                  | TX               | 587,441                       |                      | 90%                       |                 | 92%          |               |
| CA                                                                                                                                                                                                                                                                                                                                                                                                                                                                                                                                                                                                                                                                                                                                                                                                                                                                                                                                                                                                                                                                                                                | 4,041                                 | CA                        | 38                                     | СН         | 175           | TX                       |                        | TX                    | 93,041                   | CA               | 565,148                       | MA                   |                           |                 | 89%          |               |
| NY                                                                                                                                                                                                                                                                                                                                                                                                                                                                                                                                                                                                                                                                                                                                                                                                                                                                                                                                                                                                                                                                                                                | 2,633                                 | NY<br>DE                  | 28<br>20                               | CA         | 435<br>95     |                          | 7,516,906              | FL<br>NV              | 86,294<br>76.056         | FL<br>NV         | 531,416<br>252,092            | DC                   |                           |                 | 87%          |               |
| CO<br>NC                                                                                                                                                                                                                                                                                                                                                                                                                                                                                                                                                                                                                                                                                                                                                                                                                                                                                                                                                                                                                                                                                                          | 1,690<br>1,673                        | VA                        | 20<br>20                               | IN<br>PR   | 85<br>33      | NY                       | 6,758,560<br>4,050,952 | NY<br>PA              | 76,956<br>50,055         | NY<br>CH         | 353,083<br>243,450            | DE<br>MN             |                           |                 | 86%<br>84%   |               |
| NJ                                                                                                                                                                                                                                                                                                                                                                                                                                                                                                                                                                                                                                                                                                                                                                                                                                                                                                                                                                                                                                                                                                                | 1,612                                 | PA                        | 20<br>19                               | MA         | 33<br>104     | PA                       | 4,000,902              | GA                    | 42,245                   | GA               | 243,400<br>241,728            | WA                   |                           |                 | 83%          |               |
| IL                                                                                                                                                                                                                                                                                                                                                                                                                                                                                                                                                                                                                                                                                                                                                                                                                                                                                                                                                                                                                                                                                                                | 1,545                                 | MA                        | 18                                     | W          | 77            | NC                       |                        | M                     | 41,868                   | PA               | 229,657                       | MO                   |                           |                 | 83%          |               |
| PA                                                                                                                                                                                                                                                                                                                                                                                                                                                                                                                                                                                                                                                                                                                                                                                                                                                                                                                                                                                                                                                                                                                | 1,499                                 | W                         | 14                                     | NC         | 111           | CH                       | 3,373,859              | СН                    | 41,615                   | IL.              | 212,866                       | NH                   |                           |                 | 83%          |               |
| СН                                                                                                                                                                                                                                                                                                                                                                                                                                                                                                                                                                                                                                                                                                                                                                                                                                                                                                                                                                                                                                                                                                                | 1,286                                 | WA                        | 13                                     | OR         | 37            | GA                       | 3,049,248              | IL                    | 41,335                   | M                | 180,142                       | W                    |                           |                 | 83%          |               |
| VA                                                                                                                                                                                                                                                                                                                                                                                                                                                                                                                                                                                                                                                                                                                                                                                                                                                                                                                                                                                                                                                                                                                | 1,050                                 | GA                        | 12                                     | ME         | 22            | MI                       | 3,043,192              | NJ                    | 35,918                   | NJ               | 162,634                       |                      | 82%                       |                 | 82%          |               |
|                                                                                                                                                                                                                                                                                                                                                                                                                                                                                                                                                                                                                                                                                                                                                                                                                                                                                                                                                                                                                                                                                                                   | 21,750                                |                           | 265                                    |            | 1,291         |                          | 55,221,577             |                       | 609,908                  |                  | 3,307,565                     |                      |                           |                 |              |               |
|                                                                                                                                                                                                                                                                                                                                                                                                                                                                                                                                                                                                                                                                                                                                                                                                                                                                                                                                                                                                                                                                                                                   | 20.044                                |                           | 404                                    |            | 0.000         |                          | 404 075                | 140                   | 4 4 4 4 4 200            |                  | F 000 770                     |                      | 700/                      |                 | <b>C7</b> 0/ |               |
| All states                                                                                                                                                                                                                                                                                                                                                                                                                                                                                                                                                                                                                                                                                                                                                                                                                                                                                                                                                                                                                                                                                                        | 38,644<br>56%                         |                           | 431<br>61%                             |            | 3,698<br>35%  | All states               | 104,675,<br>54%        | 118                   | 1,144,429<br>55%         |                  | 5,992,770<br>55%              | All states<br>Median |                           |                 | 67%<br>77%   |               |
| Topten                                                                                                                                                                                                                                                                                                                                                                                                                                                                                                                                                                                                                                                                                                                                                                                                                                                                                                                                                                                                                                                                                                            | 30%                                   |                           | 0170                                   |            | 30%           | Topten                   | 04%                    |                       |                          | no etatoe i      | ot reporting                  | IVIEUIAI             | 1070                      |                 | 1170         |               |
|                                                                                                                                                                                                                                                                                                                                                                                                                                                                                                                                                                                                                                                                                                                                                                                                                                                                                                                                                                                                                                                                                                                   |                                       |                           |                                        |            |               | Five mos                 | t improved l           | US state              |                          | 10 310103 1      | lot reporting                 |                      |                           |                 |              |               |
| Fewer da                                                                                                                                                                                                                                                                                                                                                                                                                                                                                                                                                                                                                                                                                                                                                                                                                                                                                                                                                                                                                                                                                                          | aily cases                            |                           |                                        | F          | ewer new de   |                          |                        |                       | ew hospital              | izations         |                               |                      |                           |                 |              |               |
| AK                                                                                                                                                                                                                                                                                                                                                                                                                                                                                                                                                                                                                                                                                                                                                                                                                                                                                                                                                                                                                                                                                                                | 0                                     |                           |                                        |            | AR            | -3                       |                        |                       | FL ·                     | -66              |                               |                      |                           |                 |              |               |
| AL                                                                                                                                                                                                                                                                                                                                                                                                                                                                                                                                                                                                                                                                                                                                                                                                                                                                                                                                                                                                                                                                                                                | 0                                     |                           |                                        |            | MT            | -3                       |                        |                       | VA ·                     | -53              |                               |                      |                           |                 |              |               |
| AZ                                                                                                                                                                                                                                                                                                                                                                                                                                                                                                                                                                                                                                                                                                                                                                                                                                                                                                                                                                                                                                                                                                                | 0                                     |                           |                                        |            | ND            | -1                       |                        |                       | MN ·                     | -38              |                               |                      |                           |                 |              |               |
| CA                                                                                                                                                                                                                                                                                                                                                                                                                                                                                                                                                                                                                                                                                                                                                                                                                                                                                                                                                                                                                                                                                                                | 0                                     |                           |                                        |            | WV            | -1                       |                        |                       |                          | -35              |                               |                      |                           |                 |              |               |
| œ                                                                                                                                                                                                                                                                                                                                                                                                                                                                                                                                                                                                                                                                                                                                                                                                                                                                                                                                                                                                                                                                                                                 | 0                                     |                           |                                        |            | AK            | 0                        |                        |                       | TN ·                     | -35              |                               |                      |                           |                 |              |               |
| 1,600,000                                                                                                                                                                                                                                                                                                                                                                                                                                                                                                                                                                                                                                                                                                                                                                                                                                                                                                                                                                                                                                                                                                         |                                       |                           |                                        |            |               |                          |                        |                       |                          |                  |                               |                      |                           |                 | 12%          |               |
|                                                                                                                                                                                                                                                                                                                                                                                                                                                                                                                                                                                                                                                                                                                                                                                                                                                                                                                                                                                                                                                                                                                   | As of F                               | eb 18                     |                                        |            |               |                          |                        |                       |                          |                  |                               |                      |                           |                 |              |               |
| 1,400,000                                                                                                                                                                                                                                                                                                                                                                                                                                                                                                                                                                                                                                                                                                                                                                                                                                                                                                                                                                                                                                                                                                         | Uni                                   | ted Stat                  |                                        |            |               |                          |                        |                       |                          |                  |                               |                      |                           |                 |              |               |
|                                                                                                                                                                                                                                                                                                                                                                                                                                                                                                                                                                                                                                                                                                                                                                                                                                                                                                                                                                                                                                                                                                                   |                                       |                           |                                        |            |               |                          |                        |                       |                          |                  | Cume fatality                 | rate 1.09% –         |                           |                 | 10%          |               |
| 1,200,000                                                                                                                                                                                                                                                                                                                                                                                                                                                                                                                                                                                                                                                                                                                                                                                                                                                                                                                                                                                                                                                                                                         |                                       | % of popul                |                                        |            |               |                          |                        |                       |                          |                  |                               |                      |                           |                 |              |               |
| _,,                                                                                                                                                                                                                                                                                                                                                                                                                                                                                                                                                                                                                                                                                                                                                                                                                                                                                                                                                                                                                                                                                                               |                                       | bp of popu                |                                        |            |               |                          |                        |                       |                          | 2                | week fatality ra              | to 1 05%             | \                         |                 |              |               |
| st 1,000,000                                                                                                                                                                                                                                                                                                                                                                                                                                                                                                                                                                                                                                                                                                                                                                                                                                                                                                                                                                                                                                                                                                      | · · · · · · · · · · · · · · · · · · · | median pop<br>6 Omicron v | -                                      |            |               |                          |                        |                       |                          | Ζ-               | week idiality ia              | ate 1.05%            |                           |                 | 8%           |               |
| 1,000,000 gaths<br>up deaths                                                                                                                                                                                                                                                                                                                                                                                                                                                                                                                                                                                                                                                                                                                                                                                                                                                                                                                                                                                                                                                                                      | :                                     | 6 total popu              |                                        |            |               |                          |                        |                       |                          |                  |                               |                      |                           |                 |              | 0             |
|                                                                                                                                                                                                                                                                                                                                                                                                                                                                                                                                                                                                                                                                                                                                                                                                                                                                                                                                                                                                                                                                                                                   | 00.07                                 |                           |                                        | numzeu     |               |                          |                        |                       | k                        |                  | 075 440                       |                      | $\langle \rangle$         |                 |              | Case f        |
| 000,008 Gase 000,000,008 Gase 000,008 Gase 000,000,000 Gase 000,000,000,000,000,000,000,000,000,00 |                                       | 12                        | N.                                     |            |               |                          |                        |                       | A.                       | 104              | 675,118 case,<br>+38,644 case |                      |                           |                 | 6%           | fatality rate |
| - war                                                                                                                                                                                                                                                                                                                                                                                                                                                                                                                                                                                                                                                                                                                                                                                                                                                                                                                                                                                                                                                                                                             |                                       |                           | $\mathcal{A}$                          |            |               |                          |                        |                       | /"                       |                  |                               | ,                    | $\langle \rangle \rangle$ |                 |              | ty rat        |
| - <u></u>                                                                                                                                                                                                                                                                                                                                                                                                                                                                                                                                                                                                                                                                                                                                                                                                                                                                                                                                                                                                                                                                                                         |                                       |                           |                                        |            |               |                          |                        |                       |                          | 1.1              | .44,429 death                 | s cumulative         |                           | \               |              | œ             |
|                                                                                                                                                                                                                                                                                                                                                                                                                                                                                                                                                                                                                                                                                                                                                                                                                                                                                                                                                                                                                                                                                                                   |                                       |                           | $\sim \sqrt{2}$                        |            |               |                          |                        |                       |                          |                  | +431 death                    |                      | , \                       |                 | 4%           |               |
| 400,000                                                                                                                                                                                                                                                                                                                                                                                                                                                                                                                                                                                                                                                                                                                                                                                                                                                                                                                                                                                                                                                                                                           |                                       |                           | N.                                     | ·····      |               |                          |                        |                       | 11                       |                  |                               |                      |                           |                 |              |               |
| ,                                                                                                                                                                                                                                                                                                                                                                                                                                                                                                                                                                                                                                                                                                                                                                                                                                                                                                                                                                                                                                                                                                                 |                                       |                           |                                        | 1111111111 |               |                          |                        |                       |                          |                  |                               |                      |                           |                 |              |               |
| 200.000                                                                                                                                                                                                                                                                                                                                                                                                                                                                                                                                                                                                                                                                                                                                                                                                                                                                                                                                                                                                                                                                                                           | 1                                     |                           |                                        |            | MA            |                          |                        |                       |                          |                  |                               | d.                   |                           |                 | 2%           |               |
| 200,000                                                                                                                                                                                                                                                                                                                                                                                                                                                                                                                                                                                                                                                                                                                                                                                                                                                                                                                                                                                                                                                                                                           |                                       |                           |                                        |            | $\mathcal{M}$ |                          | بالزار                 | W.                    |                          |                  |                               |                      |                           |                 |              |               |
|                                                                                                                                                                                                                                                                                                                                                                                                                                                                                                                                                                                                                                                                                                                                                                                                                                                                                                                                                                                                                                                                                                                   |                                       | _                         | ~~~~~~~~~~~~~~~~~~~~~~~~~~~~~~~~~~~~~~ |            | 7             | Monthetter               | <b>X</b> III           | 'IIM+                 | $\mathcal{N}^{(\prime)}$ | Number of Street |                               | IIIII                | مبلملهلد                  | LL A            | D            |               |
| Jan                                                                                                                                                                                                                                                                                                                                                                                                                                                                                                                                                                                                                                                                                                                                                                                                                                                                                                                                                                                                                                                                                                               | '20 Ar                                | or '20                    | Jul '20                                | Oct '20    | Jan '21       | Apr '21                  | Jul '21                | Oct '21               | Jan '22                  | Apr '            | 22 Jul '2                     | 2 Oct '22            | lar                       | יייייי<br>ו '23 | 0%           |               |
| IIPC                                                                                                                                                                                                                                                                                                                                                                                                                                                                                                                                                                                                                                                                                                                                                                                                                                                                                                                                                                                                                                                                                                              | 20 AL                                 | JI 20                     | Jui 20                                 | 061 20     | Jail 21       | Ahi ZT                   | JUI ZI                 | <b>Ο</b> ΟΙ ΖΙ        | Jan 22                   | Арг              | ZZ JUIZ                       | 2 001 22             | IPC                       | 1 20            |              |               |
| Source: <mark>Jo</mark>                                                                                                                                                                                                                                                                                                                                                                                                                                                                                                                                                                                                                                                                                                                                                                                                                                                                                                                                                                                                                                                                                           | hns Ho                                | pkins, I                  | Dept. c                                | of Healt   | h and H       | uman Ser                 | vices, <mark>CE</mark> | <mark>)C</mark> , Tre | endMac                   | ro cal           | culations                     | 5                    |                           |                 |              |               |