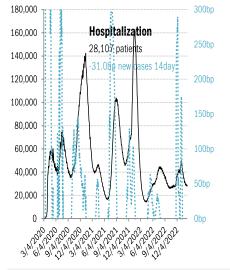

| ТΧ          |        |             |             |                | FL                            | 1 L              | PR    |              |
| 81.5%                                                                            |        | 76.4%       |               |             |        |             | 82.5%       |                | 90.9%                         |                  |       |              |
|                                                                                  |        |             |               | 63.2%       |        |             |             |                | 69.4%                         | J L              | 84.1% | l            |

#### The demographics of US vaccination



Source: CDC, CDC, Our World in Data, TrendMacro calculations



















Source: Johns Hopkins, Covid Act Now, TrendMacro calculations



# Recommended reading

<u>Feds are sending medical experts to Ohio toxic train</u> <u>wreck site as residents' safety concerns simmer</u> Aya Elamroussi *CNN* February 17, 2023 Past SARS-CoV-2 infection protection against reinfection: a systematic review and meta-analysis COVID-19 Forecasting Team *The Lancet* February 16, 2023

Immunity acquired from a Covid infection is as protective as vaccination against severe illness and death, study finds Akshay Syal *NBC* February 16, 2023

# Meme of the Day



Source: Our beloved clients, Power Line blog "The Week in Pictures" and CTUP



The global coronavirus <u>case</u> accelerometer... tracking the world's infection curves *Share of infected population from first day wi