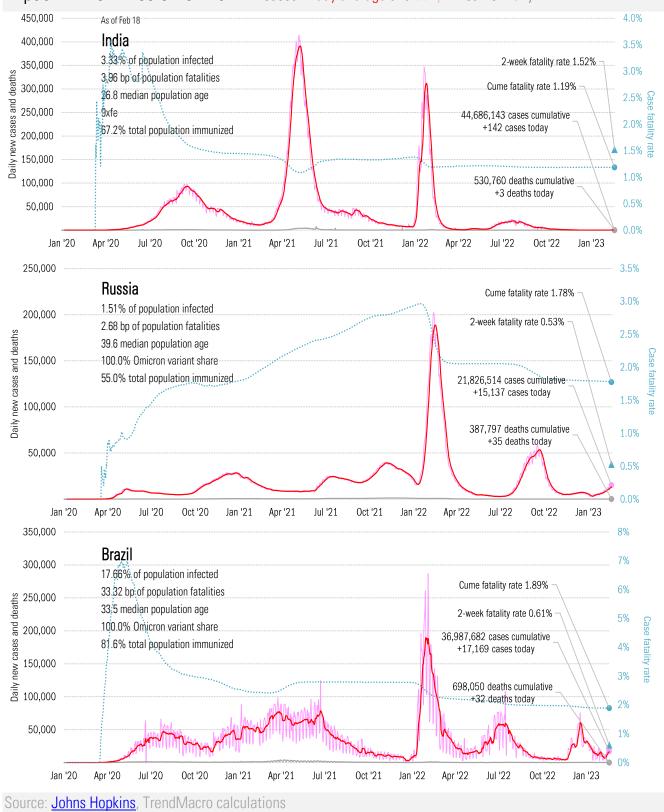

## The global scorecard

| New cases     |        | New Deaths    |     |
|---------------|--------|---------------|-----|
| United States | 38,644 | United States | 431 |
| Italy         | 28,347 | Japan         | 130 |
| Brazil        | 17,169 | Germany       | 87  |
| Japan         | 17,124 | Australia     | 63  |
| Germany       | 15,364 | Taiwan*       | 55  |
| Russia        | 15,137 | Italy         | 43  |
| Taiwan*       | 15,085 | Russia        | 35  |
| Korea, South  | 10,274 | Brazil        | 32  |
| China         | 8,847  | Spain         | 30  |
| Spain         | 7,038  | France        | 28  |