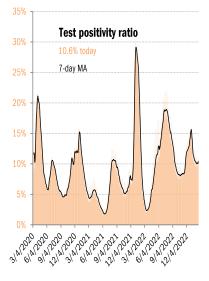

## Cases: 7-day average and daily Deaths: Daily

|                                                                                                                                                                                                                                                                                                                                                                                                                                                                                                                                                                                                                                                                                                                                                                                                                                                                                                                                                                                                                                                                                                                   |                                       |                           |                                        |            |               | The te                   | n worst US             | states                |                          |                  |                               |                      |                           |                 |              |               |
|-------------------------------------------------------------------------------------------------------------------------------------------------------------------------------------------------------------------------------------------------------------------------------------------------------------------------------------------------------------------------------------------------------------------------------------------------------------------------------------------------------------------------------------------------------------------------------------------------------------------------------------------------------------------------------------------------------------------------------------------------------------------------------------------------------------------------------------------------------------------------------------------------------------------------------------------------------------------------------------------------------------------------------------------------------------------------------------------------------------------|---------------------------------------|---------------------------|----------------------------------------|------------|---------------|--------------------------|------------------------|-----------------------|--------------------------|------------------|-------------------------------|----------------------|---------------------------|-----------------|--------------|---------------|
|                                                                                                                                                                                                                                                                                                                                                                                                                                                                                                                                                                                                                                                                                                                                                                                                                                                                                                                                                                                                                                                                                                                   | New cases New deaths New in hospital  |                           |                                        |            | -             | Quine cases Quine deaths |                        |                       |                          | Qume in          | n hospital                    | Hospital use         |                           | ICU use         |              |               |
| R.                                                                                                                                                                                                                                                                                                                                                                                                                                                                                                                                                                                                                                                                                                                                                                                                                                                                                                                                                                                                                                                                                                                | 4,721                                 | R.                        | 83                                     | PA         | 212           |                          | 12,059,365             | CA                    | 100,581                  | TX               | 587,441                       |                      | 90%                       |                 | 92%          |               |
| CA                                                                                                                                                                                                                                                                                                                                                                                                                                                                                                                                                                                                                                                                                                                                                                                                                                                                                                                                                                                                                                                                                                                | 4,041                                 | CA                        | 38                                     | СН         | 175           | TX                       |                        | TX                    | 93,041                   | CA               | 565,148                       | MA                   |                           |                 | 89%          |               |
| NY                                                                                                                                                                                                                                                                                                                                                                                                                                                                                                                                                                                                                                                                                                                                                                                                                                                                                                                                                                                                                                                                                                                | 2,633                                 | NY<br>DE                  | 28<br>20                               | CA         | 435<br>95     |                          | 7,516,906              | FL<br>NV              | 86,294<br>76.056         | FL<br>NV         | 531,416<br>252,092            | DC                   |                           |                 | 87%          |               |
| CO<br>NC                                                                                                                                                                                                                                                                                                                                                                                                                                                                                                                                                                                                                                                                                                                                                                                                                                                                                                                                                                                                                                                                                                          | 1,690<br>1,673                        | VA                        | 20<br>20                               | IN<br>PR   | 85<br>33      | NY                       | 6,758,560<br>4,050,952 | NY<br>PA              | 76,956<br>50,055         | NY<br>CH         | 353,083<br>243,450            | DE<br>MN             |                           |                 | 86%<br>84%   |               |
| NJ                                                                                                                                                                                                                                                                                                                                                                                                                                                                                                                                                                                                                                                                                                                                                                                                                                                                                                                                                                                                                                                                                                                | 1,612                                 | PA                        | 20<br>19                               | MA         | 33<br>104     | PA                       | 4,000,902              | GA                    | 42,245                   | GA               | 243,400<br>241,728            | WA                   |                           |                 | 83%          |               |
| IL                                                                                                                                                                                                                                                                                                                                                                                                                                                                                                                                                                                                                                                                                                                                                                                                                                                                                                                                                                                                                                                                                                                | 1,545                                 | MA                        | 18                                     | W          | 77            | NC                       |                        | M                     | 41,868                   | PA               | 229,657                       | MO                   |                           |                 | 83%          |               |
| PA                                                                                                                                                                                                                                                                                                                                                                                                                                                                                                                                                                                                                                                                                                                                                                                                                                                                                                                                                                                                                                                                                                                | 1,499                                 | W                         | 14                                     | NC         | 111           | CH                       | 3,373,859              | СН                    | 41,615                   | IL.              | 212,866                       | NH                   |                           |                 | 83%          |               |
| СН                                                                                                                                                                                                                                                                                                                                                                                                                                                                                                                                                                                                                                                                                                                                                                                                                                                                                                                                                                                                                                                                                                                | 1,286                                 | WA                        | 13                                     | OR         | 37            | GA                       | 3,049,248              | IL                    | 41,335                   | M                | 180,142                       | W                    |                           |                 | 83%          |               |
| VA                                                                                                                                                                                                                                                                                                                                                                                                                                                                                                                                                                                                                                                                                                                                                                                                                                                                                                                                                                                                                                                                                                                | 1,050                                 | GA                        | 12                                     | ME         | 22            | MI                       | 3,043,192              | NJ                    | 35,918                   | NJ               | 162,634                       |                      | 82%                       |                 | 82%          |               |
|                                                                                                                                                                                                                                                                                                                                                                                                                                                                                                                                                                                                                                                                                                                                                                                                                                                                                                                                                                                                                                                                                                                   | 21,750                                |                           | 265                                    |            | 1,291         |                          | 55,221,577             |                       | 609,908                  |                  | 3,307,565                     |                      |                           |                 |              |               |
|                                                                                                                                                                                                                                                                                                                                                                                                                                                                                                                                                                                                                                                                                                                                                                                                                                                                                                                                                                                                                                                                                                                   | 20.044                                |                           | 404                                    |            | 0.000         |                          | 404 075                | 140                   | 4 4 4 4 4 200            |                  | F 000 770                     |                      | 700/                      |                 | <b>C7</b> 0/ |               |
| All states                                                                                                                                                                                                                                                                                                                                                                                                                                                                                                                                                                                                                                                                                                                                                                                                                                                                                                                                                                                                                                                                                                        | 38,644<br>56%                         |                           | 431<br>61%                             |            | 3,698<br>35%  | All states               | 104,675,<br>54%        | 118                   | 1,144,429<br>55%         |                  | 5,992,770<br>55%              | All states<br>Median |                           |                 | 67%<br>77%   |               |
| Topten                                                                                                                                                                                                                                                                                                                                                                                                                                                                                                                                                                                                                                                                                                                                                                                                                                                                                                                                                                                                                                                                                                            | 30%                                   |                           | 0170                                   |            | 30%           | Topten                   | 04%                    |                       |                          | no etatoe i      | ot reporting                  | IVIEUIAI             | 1070                      |                 | 1170         |               |
|                                                                                                                                                                                                                                                                                                                                                                                                                                                                                                                                                                                                                                                                                                                                                                                                                                                                                                                                                                                                                                                                                                                   |                                       |                           |                                        |            |               | Five mos                 | t improved l           | US state              |                          | 10 310103 1      | lot reporting                 |                      |                           |                 |              |               |
| Fewer da                                                                                                                                                                                                                                                                                                                                                                                                                                                                                                                                                                                                                                                                                                                                                                                                                                                                                                                                                                                                                                                                                                          | aily cases                            |                           |                                        | F          | ewer new de   |                          |                        |                       | ew hospital              | izations         |                               |                      |                           |                 |              |               |
| AK                                                                                                                                                                                                                                                                                                                                                                                                                                                                                                                                                                                                                                                                                                                                                                                                                                                                                                                                                                                                                                                                                                                | 0                                     |                           |                                        |            | AR            | -3                       |                        |                       | FL ·                     | -66              |                               |                      |                           |                 |              |               |
| AL                                                                                                                                                                                                                                                                                                                                                                                                                                                                                                                                                                                                                                                                                                                                                                                                                                                                                                                                                                                                                                                                                                                | 0                                     |                           |                                        |            | MT            | -3                       |                        |                       | VA ·                     | -53              |                               |                      |                           |                 |              |               |
| AZ                                                                                                                                                                                                                                                                                                                                                                                                                                                                                                                                                                                                                                                                                                                                                                                                                                                                                                                                                                                                                                                                                                                | 0                                     |                           |                                        |            | ND            | -1                       |                        |                       | MN ·                     | -38              |                               |                      |                           |                 |              |               |
| CA                                                                                                                                                                                                                                                                                                                                                                                                                                                                                                                                                                                                                                                                                                                                                                                                                                                                                                                                                                                                                                                                                                                | 0                                     |                           |                                        |            | WV            | -1                       |                        |                       |                          | -35              |                               |                      |                           |                 |              |               |
| œ                                                                                                                                                                                                                                                                                                                                                                                                                                                                                                                                                                                                                                                                                                                                                                                                                                                                                                                                                                                                                                                                                                                 | 0                                     |                           |                                        |            | AK            | 0                        |                        |                       | TN ·                     | -35              |                               |                      |                           |                 |              |               |
| 1,600,000                                                                                                                                                                                                                                                                                                                                                                                                                                                                                                                                                                                                                                                                                                                                                                                                                                                                                                                                                                                                                                                                                                         |                                       |                           |                                        |            |               |                          |                        |                       |                          |                  |                               |                      |                           |                 | 12%          |               |
|                                                                                                                                                                                                                                                                                                                                                                                                                                                                                                                                                                                                                                                                                                                                                                                                                                                                                                                                                                                                                                                                                                                   | As of F                               | eb 18                     |                                        |            |               |                          |                        |                       |                          |                  |                               |                      |                           |                 |              |               |
| 1,400,000                                                                                                                                                                                                                                                                                                                                                                                                                                                                                                                                                                                                                                                                                                                                                                                                                                                                                                                                                                                                                                                                                                         | Uni                                   | ted Stat                  |                                        |            |               |                          |                        |                       |                          |                  |                               |                      |                           |                 |              |               |
|                                                                                                                                                                                                                                                                                                                                                                                                                                                                                                                                                                                                                                                                                                                                                                                                                                                                                                                                                                                                                                                                                                                   |                                       |                           |                                        |            |               |                          |                        |                       |                          |                  | Cume fatality                 | rate 1.09% –         |                           |                 | 10%          |               |
| 1,200,000                                                                                                                                                                                                                                                                                                                                                                                                                                                                                                                                                                                                                                                                                                                                                                                                                                                                                                                                                                                                                                                                                                         |                                       | % of popul                |                                        |            |               |                          |                        |                       |                          |                  |                               |                      |                           |                 |              |               |
| _,,                                                                                                                                                                                                                                                                                                                                                                                                                                                                                                                                                                                                                                                                                                                                                                                                                                                                                                                                                                                                                                                                                                               |                                       | bp of popu                |                                        |            |               |                          |                        |                       |                          | 2                | week fatality ra              | to 1 05%             | \                         |                 |              |               |
| st 1,000,000                                                                                                                                                                                                                                                                                                                                                                                                                                                                                                                                                                                                                                                                                                                                                                                                                                                                                                                                                                                                                                                                                                      | · · · · · · · · · · · · · · · · · · · | median pop<br>6 Omicron v | -                                      |            |               |                          |                        |                       |                          | Ζ-               | week idiality ia              | ate 1.05%            |                           |                 | 8%           |               |
| 1,000,000 gaths<br>up deaths                                                                                                                                                                                                                                                                                                                                                                                                                                                                                                                                                                                                                                                                                                                                                                                                                                                                                                                                                                                                                                                                                      | :                                     | 6 total popu              |                                        |            |               |                          |                        |                       |                          |                  |                               |                      |                           |                 |              | 0             |
|                                                                                                                                                                                                                                                                                                                                                                                                                                                                                                                                                                                                                                                                                                                                                                                                                                                                                                                                                                                                                                                                                                                   | 00.07                                 |                           |                                        | numzeu     |               |                          |                        |                       | k                        |                  | 075 440                       |                      | $\langle \rangle$         |                 |              | Case f        |
| 000,008 Gase 000,000,008 Gase 000,008 Gase 000,000,000 Gase 000,000,000,000,000,000,000,000,000,00 |                                       | 12                        | N.                                     |            |               |                          |                        |                       | A.                       | 104              | 675,118 case,<br>+38,644 case |                      |                           |                 | 6%           | fatality rate |
| - war                                                                                                                                                                                                                                                                                                                                                                                                                                                                                                                                                                                                                                                                                                                                                                                                                                                                                                                                                                                                                                                                                                             |                                       |                           | $\mathcal{A}$                          |            |               |                          |                        |                       | /"                       |                  |                               | ,                    | $\langle \rangle \rangle$ |                 |              | ty rat        |
| - <u></u>                                                                                                                                                                                                                                                                                                                                                                                                                                                                                                                                                                                                                                                                                                                                                                                                                                                                                                                                                                                                                                                                                                         |                                       |                           |                                        |            |               |                          |                        |                       |                          | 1.1              | .44,429 death                 | s cumulative         |                           | \               |              | œ             |
|                                                                                                                                                                                                                                                                                                                                                                                                                                                                                                                                                                                                                                                                                                                                                                                                                                                                                                                                                                                                                                                                                                                   |                                       |                           | $\sim \sqrt{2}$                        |            |               |                          |                        |                       |                          |                  | +431 death                    |                      | , \                       |                 | 4%           |               |
| 400,000                                                                                                                                                                                                                                                                                                                                                                                                                                                                                                                                                                                                                                                                                                                                                                                                                                                                                                                                                                                                                                                                                                           |                                       |                           | N.                                     | ·····      |               |                          |                        |                       | 11                       |                  |                               |                      |                           |                 |              |               |
| ,                                                                                                                                                                                                                                                                                                                                                                                                                                                                                                                                                                                                                                                                                                                                                                                                                                                                                                                                                                                                                                                                                                                 |                                       |                           |                                        | 1111111111 |               |                          |                        |                       |                          |                  |                               |                      |                           |                 |              |               |
| 200.000                                                                                                                                                                                                                                                                                                                                                                                                                                                                                                                                                                                                                                                                                                                                                                                                                                                                                                                                                                                                                                                                                                           | 1                                     |                           |                                        |            | MA            |                          |                        |                       |                          |                  |                               | d.                   |                           |                 | 2%           |               |
| 200,000                                                                                                                                                                                                                                                                                                                                                                                                                                                                                                                                                                                                                                                                                                                                                                                                                                                                                                                                                                                                                                                                                                           |                                       |                           |                                        |            | $\mathcal{M}$ |                          | بالزار                 | W.                    |                          |                  |                               |                      |                           |                 |              |               |
|                                                                                                                                                                                                                                                                                                                                                                                                                                                                                                                                                                                                                                                                                                                                                                                                                                                                                                                                                                                                                                                                                                                   |                                       | _                         | ~~~~~~~~~~~~~~~~~~~~~~~~~~~~~~~~~~~~~~ |            | 7             | Monthetter               | <b>X</b> III           | 'IIM+                 | $\mathcal{N}^{(\prime)}$ | Number of Street |                               | IIIII                | مبلملهلد                  | LL A            | D            |               |
| Jan                                                                                                                                                                                                                                                                                                                                                                                                                                                                                                                                                                                                                                                                                                                                                                                                                                                                                                                                                                                                                                                                                                               | '20 Ar                                | or '20                    | Jul '20                                | Oct '20    | Jan '21       | Apr '21                  | Jul '21                | Oct '21               | Jan '22                  | Apr '            | 22 Jul '2                     | 2 Oct '22            | lar                       | יייייי<br>ו '23 | 0%           |               |
| IIPC                                                                                                                                                                                                                                                                                                                                                                                                                                                                                                                                                                                                                                                                                                                                                                                                                                                                                                                                                                                                                                                                                                              | 20 AL                                 | JI 20                     | Jui 20                                 | 061 20     | Jail 21       | Ahi ZT                   | JUI ZI                 | <b>Ο</b> ΟΙ ΖΙ        | Jan 22                   | Арг              | ZZ JUIZ                       | 2 001 22             | IPC                       | 1 20            |              |               |
| Source: <mark>Jo</mark>                                                                                                                                                                                                                                                                                                                                                                                                                                                                                                                                                                                                                                                                                                                                                                                                                                                                                                                                                                                                                                                                                           | hns Ho                                | pkins, I                  | Dept. c                                | of Healt   | h and H       | uman Ser                 | vices, <mark>CE</mark> | <mark>)C</mark> , Tre | endMac                   | ro cal           | culations                     | 5                    |                           |                 |              |               |