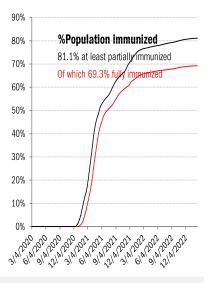

| Rolling out the vaccines in the US and the world <u>Updates weekly on Friday</u> |        |             |               |             |        |             |             |                |                               |                  |       |              |
|----------------------------------------------------------------------------------|--------|-------------|---------------|-------------|--------|-------------|-------------|----------------|-------------------------------|------------------|-------|--------------|
| Administered Cumulative                                                          |        |             |               |             |        |             |             |                | day                           | Immunity         | Full  | Partial      |
| Doses 687,757,07                                                                 |        |             | 7,757,074     |             |        |             |             | +0.100         | million                       | US               | 69.3% | 81.1%        |
|                                                                                  |        |             |               |             |        |             | n boosters: |                | million                       | UK               | 75.2% | 79.7%        |
|                                                                                  |        | One         |               | %           | Immune |             |             |                | <mark>une today</mark> France |                  | 78.4% | 80.6%        |
| Total popul                                                                      |        | 277,766,983 |               | 83%         |        | 236,754,227 |             | 71% +0.014     |                               | Spain            | 85.6% | 86.9%        |
| Age 12 to 17                                                                     |        |             | 8,473,231     | 73%         |        | 5,810,010   | 62%         |                | million                       | Germany          | 76.2% | 77.8%        |
| Age 18 to 64                                                                     |        |             | 4,660,818     | 91%<br>100% |        | 6,918,716   | 77%<br>98%  |                | million                       | Italy            | 81.3% | 86.2%        |
| Age 65 and over                                                                  |        | 6           | 61,081,851    |             | 5      | 53,508,406  |             | +0.002 million |                               | Australia        | 82.7% | 85.0%        |
| Other                                                                            |        |             |               |             |        |             |             |                |                               | Israel           | 65.2% | 71.1%        |
| 3%<br>Moderna<br>38%                                                             |        |             |               |             |        |             |             |                |                               | Canada           | 82.6% | 90.4%        |
|                                                                                  |        | Sta         | ate           | Best        |        |             |             |                |                               | Japan            | 83.3% | 84.5%        |
|                                                                                  |        |             |               | 2000        |        |             |             |                |                               | Africa           | 28.5% | 34.7%        |
|                                                                                  | Pfizer |             | tial immunity | Midd        | e      |             |             |                |                               | India            | 67.2% | 72.5%        |
| 59% as % population                                                              |        |             |               | Wildle      |        |             |             |                |                               | Brazil           | 81.6% | 87.9%        |
|                                                                                  |        |             | munity        | Wors        | *      |             |             |                |                               | China            | 89.5% | 91.9%        |
| AK                                                                               |        |             | pulation      |             |        |             | 1           |                |                               | Global data diff |       | rces, timing |
| 73.0% "Immunity" = two doses                                                     |        |             |               |             |        | WI          |             | As of Feb 17   |                               |                  | ME    |              |
| 65.1%                                                                            |        |             |               | 75.1%       |        |             |             |                |                               |                  | 95.0% |              |
| -                                                                                |        |             |               |             |        | 68.2%       |             |                |                               |                  | 83.3% |              |
|                                                                                  | WA     | ID          | MT            | ND          | MN     | IL          | MI          |                | NY                            | VT               | NH    |              |
|                                                                                  | 85.2%  | 63.9%       | 68.3%         | 69.4%       | 78.8%  | 79.2%       | 69.4%       |                | 94.4%                         | 95.0%            | 88.2% |              |
|                                                                                  | 76.0%  | 56.4%       | 59.2%         | 58.7%       | 72.1%  | 71.3%       | 62.3%       |                | 80.8%                         | 85.7%            | 71.9% |              |
|                                                                                  | OR     | NV          | WY            | SD          | IA     | IN          | ОН          | PA             | NJ                            | MA               |       |              |
|                                                                                  | 81.6%  | 77.6%       | 60.9%         | 83.9%       | 70.7%  | 64.4%       | 65.7%       | 90.6%          | 94.6%                         | 95.0%            |       |              |
|                                                                                  | 72.4%  | 63.7%       | 53.0%         | 66.3%       | 64.4%  | 57.7%       | 60.4%       | 73.4%          | 79.1%                         | 84.3%            |       | -            |
|                                                                                  | CA     | UT          | CO            | NE          | M0     | KY          | WV          | VA             | MD                            | СТ               | RI    |              |
|                                                                                  | 84.7%  | 75.3%       | 83.7%         | 73.4%       | 69.3%  | 68.8%       | 67.5%       | 91.0%          | 91.7%                         | 95.0%            | 95.0% |              |
|                                                                                  | 74.7%  | 66.7%       | 73.5%         | 66.3%       | 59.0%  | 59.6%       | 59.7%       | 76.6%          | 79.7%                         | 83.0%            | 87.7% |              |
|                                                                                  |        | AZ          | NM            | KS          | AR     | TN          | NC          | SC             | DC                            | DE               |       |              |
|                                                                                  |        | 77.6%       | 94.4%         | 76.2%       | 69.9%  | 64.4%       | 92.2%       | 71.0%          | 95.0%                         | 88.2%            |       |              |
|                                                                                  |        | 66.0%       | 75.2%         | 65.3%       | 56.9%  | 56.3%       | 67.1%       | 59.9%          | 90.4%                         | 73.3%            |       |              |
|                                                                                  |        |             |               | OK          | LA     | MS          | AL          | GA             |                               |                  |       |              |
|                                                                                  |        |             |               | 74.6%       | 62.8%  | 61.6%       | 65.0%       | 68.4%          |                               |                  |       |              |
| HI                                                                               |        |             |               | 60.5%       | 55.0%  | 53.7%       | 53.2%       | 57.3%          |                               | , -              |       | •            |
| 91.4%                                                                            |        |             |               | ТΧ          |        |             |             |                | FL                            | 1 L              | PR    |              |
| 81.5%                                                                            |        | 76.4%       |               |             |        |             | 82.5%       |                | 90.9%                         |                  |       |              |
|                                                                                  |        |             |               | 63.2%       |        |             |             |                | 69.4%                         | J L              | 84.1% | l            |