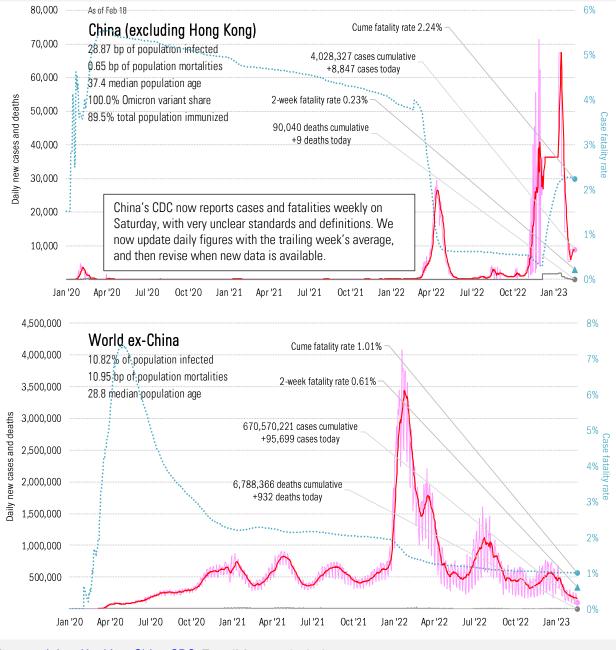

# Meme of the Day

Source: Our beloved clients, Power Line blog "The Week in Pictures" and CTUP

The global coronavirus <u>case</u> accelerometer... tracking the world's infection curves *Share of infected population from first day with 100 confirmed cases, log scale* 

Source: Johns Hopkins, TrendMacro calculations