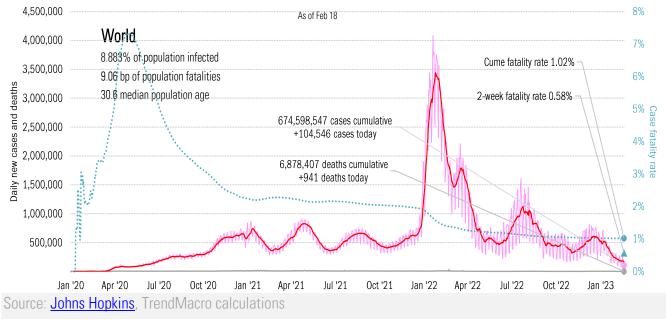

## Cases: 7-day average and daily Deaths: Daily

|                                                                                                                                                                                                                                                                                                                                                                                                                                                                                                                                                                                                                                                                                                                                                                                                                                                                                                                                                                                                                                                                                                                   |                                       |                           |                                        |            |               | The te                   | n worst US             | states                |                          |                  |                               |                      |                           |                 |              |               |
|-------------------------------------------------------------------------------------------------------------------------------------------------------------------------------------------------------------------------------------------------------------------------------------------------------------------------------------------------------------------------------------------------------------------------------------------------------------------------------------------------------------------------------------------------------------------------------------------------------------------------------------------------------------------------------------------------------------------------------------------------------------------------------------------------------------------------------------------------------------------------------------------------------------------------------------------------------------------------------------------------------------------------------------------------------------------------------------------------------------------|---------------------------------------|---------------------------|----------------------------------------|------------|---------------|--------------------------|------------------------|-----------------------|--------------------------|------------------|-------------------------------|----------------------|---------------------------|-----------------|--------------|---------------|
|                                                                                                                                                                                                                                                                                                                                                                                                                                                                                                                                                                                                                                                                                                                                                                                                                                                                                                                                                                                                                                                                                                                   | New cases New deaths New in hospital  |                           |                                        |            | -             | Quine cases Quine deaths |                        |                       |                          | Qume in          | n hospital                    | Hospital use         |                           | ICU use         |              |               |
| R.                                                                                                                                                                                                                                                                                                                                                                                                                                                                                                                                                                                                                                                                                                                                                                                                                                                                                                                                                                                                                                                                                                                | 4,721                                 | R.                        | 83                                     | PA         | 212           |                          | 12,059,365             | CA                    | 100,581                  | TX               | 587,441                       |                      | 90%                       |                 | 92%          |               |
| CA                                                                                                                                                                                                                                                                                                                                                                                                                                                                                                                                                                                                                                                                                                                                                                                                                                                                                                                                                                                                                                                                                                                | 4,041                                 | CA                        | 38                                     | СН         | 175           | TX                       |                        | TX                    | 93,041                   | CA               | 565,148                       | MA                   |                           |                 | 89%          |               |
| NY                                                                                                                                                                                                                                                                                                                                                                                                                                                                                                                                                                                                                                                                                                                                                                                                                                                                                                                                                                                                                                                                                                                | 2,633                                 | NY<br>DE                  | 28<br>20                               | CA         | 435<br>95     |                          | 7,516,906              | FL<br>NV              | 86,294<br>76.056         | FL<br>NV         | 531,416<br>252,092            | DC                   |                           |                 | 87%          |               |
| CO<br>NC                                                                                                                                                                                                                                                                                                                                                                                                                                                                                                                                                                                                                                                                                                                                                                                                                                                                                                                                                                                                                                                                                                          | 1,690<br>1,673                        | VA                        | 20<br>20                               | IN<br>PR   | 85<br>33      | NY                       | 6,758,560<br>4,050,952 | NY<br>PA              | 76,956<br>50,055         | NY<br>CH         | 353,083<br>243,450            | DE<br>MN             |                           |                 | 86%<br>84%   |               |
| NJ                                                                                                                                                                                                                                                                                                                                                                                                                                                                                                                                                                                                                                                                                                                                                                                                                                                                                                                                                                                                                                                                                                                | 1,612                                 | PA                        | 20<br>19                               | MA         | 33<br>104     | PA                       | 4,000,902              | GA                    | 42,245                   | GA               | 243,400<br>241,728            | WA                   |                           |                 | 83%          |               |
| IL                                                                                                                                                                                                                                                                                                                                                                                                                                                                                                                                                                                                                                                                                                                                                                                                                                                                                                                                                                                                                                                                                                                | 1,545                                 | MA                        | 18                                     | W          | 77            | NC                       |                        | M                     | 41,868                   | PA               | 229,657                       | MO                   |                           |                 | 83%          |               |
| PA                                                                                                                                                                                                                                                                                                                                                                                                                                                                                                                                                                                                                                                                                                                                                                                                                                                                                                                                                                                                                                                                                                                | 1,499                                 | W                         | 14                                     | NC         | 111           | CH                       | 3,373,859              | СН                    | 41,615                   | IL.              | 212,866                       | NH                   |                           |                 | 83%          |               |
| СН                                                                                                                                                                                                                                                                                                                                                                                                                                                                                                                                                                                                                                                                                                                                                                                                                                                                                                                                                                                                                                                                                                                | 1,286                                 | WA                        | 13                                     | OR         | 37            | GA                       | 3,049,248              | IL                    | 41,335                   | M                | 180,142                       | W                    |                           |                 | 83%          |               |
| VA                                                                                                                                                                                                                                                                                                                                                                                                                                                                                                                                                                                                                                                                                                                                                                                                                                                                                                                                                                                                                                                                                                                | 1,050                                 | GA                        | 12                                     | ME         | 22            | MI                       | 3,043,192              | NJ                    | 35,918                   | NJ               | 162,634                       |                      | 82%                       |                 | 82%          |               |
|                                                                                                                                                                                                                                                                                                                                                                                                                                                                                                                                                                                                                                                                                                                                                                                                                                                                                                                                                                                                                                                                                                                   | 21,750                                |                           | 265                                    |            | 1,291         |                          | 55,221,577             |                       | 609,908                  |                  | 3,307,565                     |                      |                           |                 |              |               |
|                                                                                                                                                                                                                                                                                                                                                                                                                                                                                                                                                                                                                                                                                                                                                                                                                                                                                                                                                                                                                                                                                                                   | 20.044                                |                           | 404                                    |            | 0.000         |                          | 404 075                | 140                   | 4 4 4 4 4 200            |                  | F 000 770                     |                      | 700/                      |                 | <b>C7</b> 0/ |               |
| All states                                                                                                                                                                                                                                                                                                                                                                                                                                                                                                                                                                                                                                                                                                                                                                                                                                                                                                                                                                                                                                                                                                        | 38,644<br>56%                         |                           | 431<br>61%                             |            | 3,698<br>35%  | All states               | 104,675,<br>54%        | 118                   | 1,144,429<br>55%         |                  | 5,992,770<br>55%              | All states<br>Median |                           |                 | 67%<br>77%   |               |
| Topten                                                                                                                                                                                                                                                                                                                                                                                                                                                                                                                                                                                                                                                                                                                                                                                                                                                                                                                                                                                                                                                                                                            | 30%                                   |                           | 0170                                   |            | 30%           | Topten                   | 04%                    |                       |                          | no etatoe i      | ot reporting                  | IVIEUIAI             | 1070                      |                 | 1170         |               |
|                                                                                                                                                                                                                                                                                                                                                                                                                                                                                                                                                                                                                                                                                                                                                                                                                                                                                                                                                                                                                                                                                                                   |                                       |                           |                                        |            |               | Five mos                 | t improved l           | US state              |                          | 10 310103 1      | lot reporting                 |                      |                           |                 |              |               |
| Fewer da                                                                                                                                                                                                                                                                                                                                                                                                                                                                                                                                                                                                                                                                                                                                                                                                                                                                                                                                                                                                                                                                                                          | aily cases                            |                           |                                        | F          | ewer new de   |                          |                        |                       | ew hospital              | izations         |                               |                      |                           |                 |              |               |
| AK                                                                                                                                                                                                                                                                                                                                                                                                                                                                                                                                                                                                                                                                                                                                                                                                                                                                                                                                                                                                                                                                                                                | 0                                     |                           |                                        |            | AR            | -3                       |                        |                       | FL ·                     | -66              |                               |                      |                           |                 |              |               |
| AL                                                                                                                                                                                                                                                                                                                                                                                                                                                                                                                                                                                                                                                                                                                                                                                                                                                                                                                                                                                                                                                                                                                | 0                                     |                           |                                        |            | MT            | -3                       |                        |                       | VA ·                     | -53              |                               |                      |                           |                 |              |               |
| AZ                                                                                                                                                                                                                                                                                                                                                                                                                                                                                                                                                                                                                                                                                                                                                                                                                                                                                                                                                                                                                                                                                                                | 0                                     |                           |                                        |            | ND            | -1                       |                        |                       | MN ·                     | -38              |                               |                      |                           |                 |              |               |
| CA                                                                                                                                                                                                                                                                                                                                                                                                                                                                                                                                                                                                                                                                                                                                                                                                                                                                                                                                                                                                                                                                                                                | 0                                     |                           |                                        |            | WV            | -1                       |                        |                       |                          | -35              |                               |                      |                           |                 |              |               |
| œ                                                                                                                                                                                                                                                                                                                                                                                                                                                                                                                                                                                                                                                                                                                                                                                                                                                                                                                                                                                                                                                                                                                 | 0                                     |                           |                                        |            | AK            | 0                        |                        |                       | TN ·                     | -35              |                               |                      |                           |                 |              |               |
| 1,600,000                                                                                                                                                                                                                                                                                                                                                                                                                                                                                                                                                                                                                                                                                                                                                                                                                                                                                                                                                                                                                                                                                                         |                                       |                           |                                        |            |               |                          |                        |                       |                          |                  |                               |                      |                           |                 | 12%          |               |
|                                                                                                                                                                                                                                                                                                                                                                                                                                                                                                                                                                                                                                                                                                                                                                                                                                                                                                                                                                                                                                                                                                                   | As of F                               | eb 18                     |                                        |            |               |                          |                        |                       |                          |                  |                               |                      |                           |                 |              |               |
| 1,400,000                                                                                                                                                                                                                                                                                                                                                                                                                                                                                                                                                                                                                                                                                                                                                                                                                                                                                                                                                                                                                                                                                                         | Uni                                   | ted Stat                  |                                        |            |               |                          |                        |                       |                          |                  |                               |                      |                           |                 |              |               |
|                                                                                                                                                                                                                                                                                                                                                                                                                                                                                                                                                                                                                                                                                                                                                                                                                                                                                                                                                                                                                                                                                                                   |                                       |                           |                                        |            |               |                          |                        |                       |                          |                  | Cume fatality                 | rate 1.09% –         |                           |                 | 10%          |               |
| 1,200,000                                                                                                                                                                                                                                                                                                                                                                                                                                                                                                                                                                                                                                                                                                                                                                                                                                                                                                                                                                                                                                                                                                         |                                       | % of popul                |                                        |            |               |                          |                        |                       |                          |                  |                               |                      |                           |                 |              |               |
| _,,                                                                                                                                                                                                                                                                                                                                                                                                                                                                                                                                                                                                                                                                                                                                                                                                                                                                                                                                                                                                                                                                                                               |                                       | bp of popu                |                                        |            |               |                          |                        |                       |                          | 2                | week fatality ra              | to 1 05%             | \                         |                 |              |               |
| st 1,000,000                                                                                                                                                                                                                                                                                                                                                                                                                                                                                                                                                                                                                                                                                                                                                                                                                                                                                                                                                                                                                                                                                                      | · · · · · · · · · · · · · · · · · · · | median pop<br>6 Omicron v | -                                      |            |               |                          |                        |                       |                          | Ζ-               | week idiality ia              | ate 1.05%            |                           |                 | 8%           |               |
| 1,000,000 gaths<br>up deaths                                                                                                                                                                                                                                                                                                                                                                                                                                                                                                                                                                                                                                                                                                                                                                                                                                                                                                                                                                                                                                                                                      | :                                     | 6 total popu              |                                        |            |               |                          |                        |                       |                          |                  |                               |                      |                           |                 |              | 0             |
|                                                                                                                                                                                                                                                                                                                                                                                                                                                                                                                                                                                                                                                                                                                                                                                                                                                                                                                                                                                                                                                                                                                   | 00.07                                 |                           |                                        | numzeu     |               |                          |                        |                       | k                        |                  | 075 440                       |                      | $\langle \rangle$         |                 |              | Case f        |
| 000,008 Gase 000,000,008 Gase 000,008 Gase 000,000,000 Gase 000,000,000,000,000,000,000,000,000,00 |                                       | 12                        | N.                                     |            |               |                          |                        |                       | A.                       | 104              | 675,118 case,<br>+38,644 case |                      |                           |                 | 6%           | fatality rate |
| - war                                                                                                                                                                                                                                                                                                                                                                                                                                                                                                                                                                                                                                                                                                                                                                                                                                                                                                                                                                                                                                                                                                             |                                       |                           | $\mathcal{A}$                          |            |               |                          |                        |                       | /"                       |                  |                               | ,                    | $\langle \rangle \rangle$ |                 |              | ty rat        |
| - <u></u>                                                                                                                                                                                                                                                                                                                                                                                                                                                                                                                                                                                                                                                                                                                                                                                                                                                                                                                                                                                                                                                                                                         |                                       |                           |                                        |            |               |                          |                        |                       |                          | 1.1              | .44,429 death                 | s cumulative         |                           | \               |              | œ             |
|                                                                                                                                                                                                                                                                                                                                                                                                                                                                                                                                                                                                                                                                                                                                                                                                                                                                                                                                                                                                                                                                                                                   |                                       |                           | $\sim \sqrt{2}$                        |            |               |                          |                        |                       |                          |                  | +431 death                    |                      | , \                       |                 | 4%           |               |
| 400,000                                                                                                                                                                                                                                                                                                                                                                                                                                                                                                                                                                                                                                                                                                                                                                                                                                                                                                                                                                                                                                                                                                           |                                       |                           | N.                                     | ·····      |               |                          |                        |                       | 11                       |                  |                               |                      |                           |                 |              |               |
| ,                                                                                                                                                                                                                                                                                                                                                                                                                                                                                                                                                                                                                                                                                                                                                                                                                                                                                                                                                                                                                                                                                                                 |                                       |                           |                                        | 1111111111 |               |                          |                        |                       |                          |                  |                               |                      |                           |                 |              |               |
| 200.000                                                                                                                                                                                                                                                                                                                                                                                                                                                                                                                                                                                                                                                                                                                                                                                                                                                                                                                                                                                                                                                                                                           | 1                                     |                           |                                        |            | MA            |                          |                        |                       |                          |                  |                               | d.                   |                           |                 | 2%           |               |
| 200,000                                                                                                                                                                                                                                                                                                                                                                                                                                                                                                                                                                                                                                                                                                                                                                                                                                                                                                                                                                                                                                                                                                           |                                       |                           |                                        |            | $\mathcal{M}$ |                          | بالزار                 | W.                    |                          |                  |                               |                      |                           |                 |              |               |
|                                                                                                                                                                                                                                                                                                                                                                                                                                                                                                                                                                                                                                                                                                                                                                                                                                                                                                                                                                                                                                                                                                                   |                                       | _                         | ~~~~~~~~~~~~~~~~~~~~~~~~~~~~~~~~~~~~~~ |            | 7             | Monthetter               | <b>X</b> III           | 'IIM+                 | $\mathcal{N}^{(\prime)}$ | Number of Street |                               | IIIII                | مبلملهلد                  | LL A            | D            |               |
| Jan                                                                                                                                                                                                                                                                                                                                                                                                                                                                                                                                                                                                                                                                                                                                                                                                                                                                                                                                                                                                                                                                                                               | '20 Ar                                | or '20                    | Jul '20                                | Oct '20    | Jan '21       | Apr '21                  | Jul '21                | Oct '21               | Jan '22                  | Apr '            | 22 Jul '2                     | 2 Oct '22            | lar                       | יייייי<br>ו '23 | 0%           |               |
| IIPC                                                                                                                                                                                                                                                                                                                                                                                                                                                                                                                                                                                                                                                                                                                                                                                                                                                                                                                                                                                                                                                                                                              | 20 AL                                 | JI 20                     | Jui 20                                 | 061 20     | Jail 21       | Ahi ZT                   | JUI ZI                 | <b>Ο</b> ΟΙ ΖΙ        | Jan 22                   | Арг              | ZZ JUIZ                       | 2 001 22             | IPC                       | 1 20            |              |               |
| Source: <mark>Jo</mark>                                                                                                                                                                                                                                                                                                                                                                                                                                                                                                                                                                                                                                                                                                                                                                                                                                                                                                                                                                                                                                                                                           | hns Ho                                | pkins, I                  | Dept. c                                | of Healt   | h and H       | uman Ser                 | vices, <mark>CE</mark> | <mark>)C</mark> , Tre | endMac                   | ro cal           | culations                     | 5                    |                           |                 |              |               |