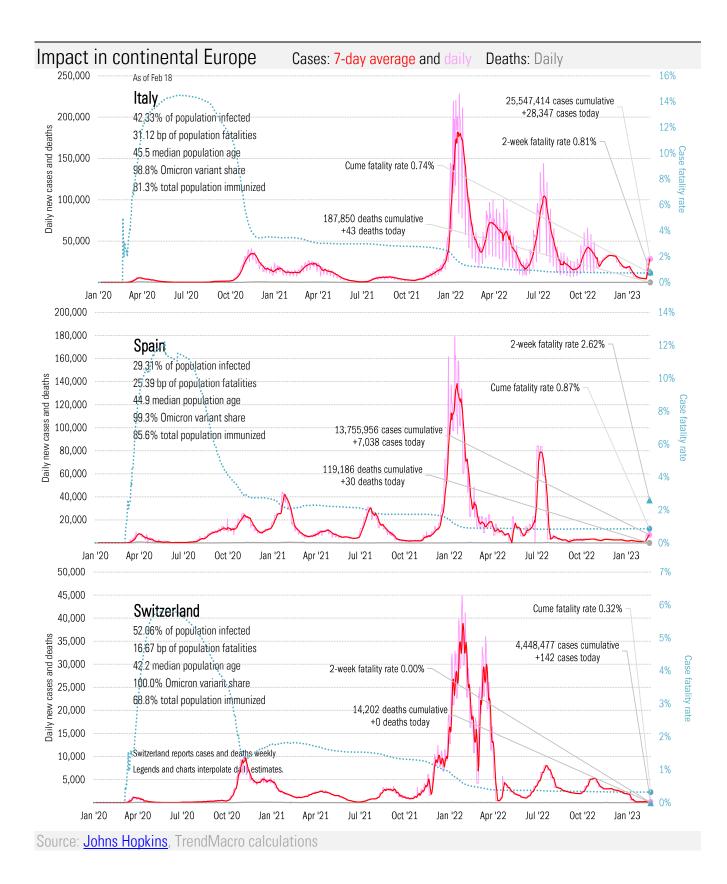

deaths cumulative 150,000 +87 deaths today 100,000 1% 50,000 Apr '21 Jul '21 Oct '21 Apr '22 Jul '22 Jan '20 Apr '20 Jul '20 Oct '20 Jan '21 Jan '22 Oct '22 Jan '23 600,000 20% France 18% 2-week fatality rate 0.96% 500,000 59.37% of population infected 16% 24.73 bp of population fatalities Cume fatality rate 0.42% Daily new cases and deaths 14% 400,000 412 median population age 12% 99.9% Omicron variant share 39,786,983 cases cumulative 78.4% total population immunized 300,000 10% +3,589 cases today 8% 200,000 6% 165,753 deaths cumulative +28 deaths today 4% 100,000

Jul '21

Apr '21

Oct '21

Jan '22

Apr '22

Jul '22

Source: Johns Hopkins, TrendMacro calculations

Jul '20

Oct '20

Jan '21

ų, d

Apr '20

Jan '20

2%

Jan '23

Oct '22



Source: Johns Hopkins, TrendMacro calculations





### TrendMacro Data Insights: Covid-2019 Monitor

Impact in the BRICs ex-China Ca

Cases: 7-day average and daily Deaths: Daily





Impact in Africa, continued Cases: 7-day average and daily Deaths: Daily



Source: Johns Hopkins, Trend Macro calculations