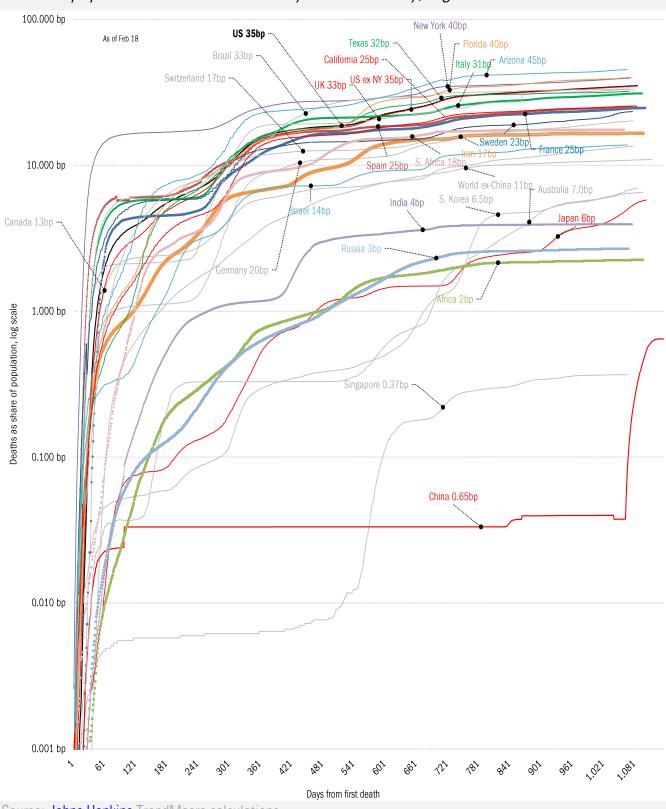

# The global coronavirus <u>mortality</u> accelerometer ... tracking the world's fatality curves *Share of population deceased from day of first fatality, log scale*

Source: Johns Hopkins, TrendMacro calculations