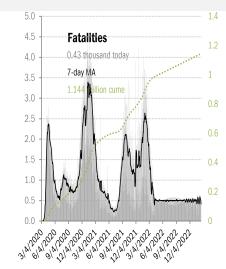

| ТΧ          |        |             |             |                | FL                            | 1 L              | PR    |              |
| 81.5%                                                                            |        | 76.4%       |               |             |        |             | 82.5%       |                | 90.9%                         |                  |       |              |
|                                                                                  |        |             |               | 63.2%       |        |             |             |                | 69.4%                         | J L              | 84.1% | l            |

#### The demographics of US vaccination



Source: CDC, CDC, Our World in Data, TrendMacro calculations



















Source: Johns Hopkins, Covid Act Now, TrendMacro calculations



# Recommended reading

<u>Feds are sending medical experts to Ohio toxic train</u> <u>wreck site as residents' safety concerns simmer</u> Aya Elamroussi *CNN* February 17, 2023 Past SARS-CoV-2 infection protection against reinfection: a systematic review and meta-analysis COVID-19 Forecasting Team *The Lancet* February 16, 2023

Immunity acquired from a Covid infection is as protective as vaccination against severe illness and death, study finds Akshay Syal *NBC* February 16, 2023

# Meme of the Day



Source: Our beloved clients, Power Line blog "The Week in Pictures" and CTUP



The global coronavirus <u>case</u> accelerometer... tracking the world's infection curves *Share of infected population from first da