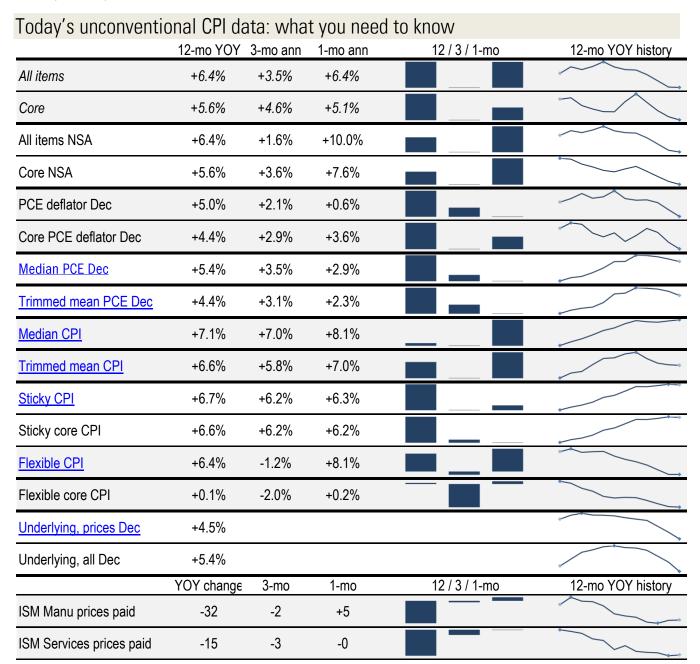

## **Data Insights: Unconventional Consumer Price Indices**

Tuesday, January 14, 2023

Source: BLS, BEA, ISM, Cleveland Fed, Atlanta Fed, New York Fed, Dallas Fed, TrendMacro calculations