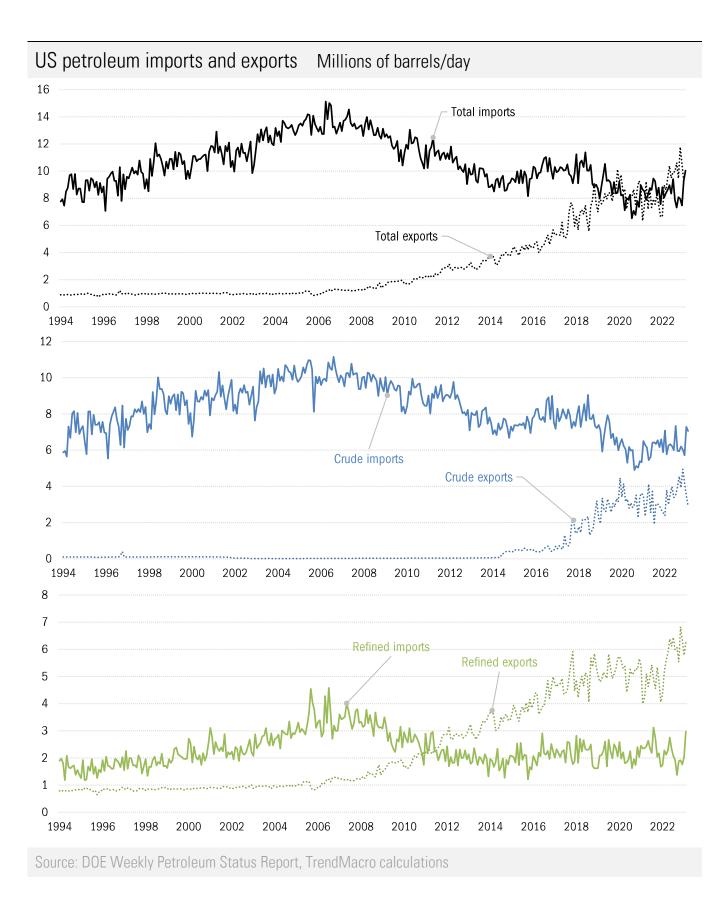

ions



#### Source: DOE EIA Drilling Productivity Report, TrendMacro calculations





Source: DOE EIA Drilling Productivity Report, Baker Hughes, TrendMacro calculations

### Flooding the productivity zone



Source: DOE EIA Drilling Productivity Report, TrendMacro calculations



# US crude oil production -- deep history, and the modern transformation of sources Millions of barrels/day Recession

Source: DOE EIA Short Term Energy Outlook, Drilling Productivity Report, TrendMacro calculations



### The evolution of expectations: booms and busts in US production outlooks Millions of barrels/day — Actual \_ - - Forecast

Source: DOE EIA Short Term Energy Outlook, TrendMacro calculations



Source: Bloomberg News, TrendMacro calculations



Source: Bloomberg News, TrendMacro calculations





Source: DOE EIA Short Term Energy Outlook, TrendMacro calculations



99 01 03 05 07 09 11 13 15 17 19 21 23



85 87 89 91 93 95 97

81 83

75 77

79

1%

0% 73