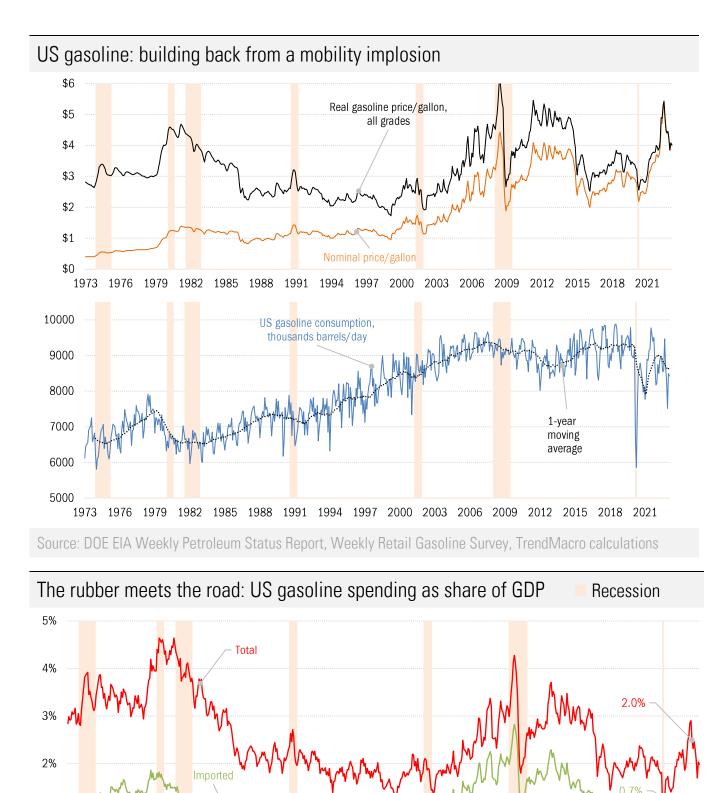

lculations





Source: DOE EIA Drilling Productivity Report, Baker Hughes, TrendMacro calculations

### Flooding the productivity zone



Source: DOE EIA Drilling Productivity Report, TrendMacro calculations



# US crude oil production -- deep history, and the modern transformation of sources Millions of barrels/day Recession

Source: DOE EIA Short Term Energy Outlook, Drilling Productivity Report, TrendMacro calculations



### The evolution of expectations: booms and busts in US production outlooks Millions of barrels/day — Actual \_ - - Forecast

Source: DOE EIA Short Term Energy Outlook, TrendMacro calculations



Source: Bloomberg News, TrendMacro calculations



Source: Bloomberg News, TrendMacro calculations





Source: DOE EIA Short Term Energy Outlook, TrendMacro calculations



99 01 03 05 07 09 11 13 15 17 19 21 23



85 87 89 91 93 95 97

81 83

75 77

79

1%

0% 73