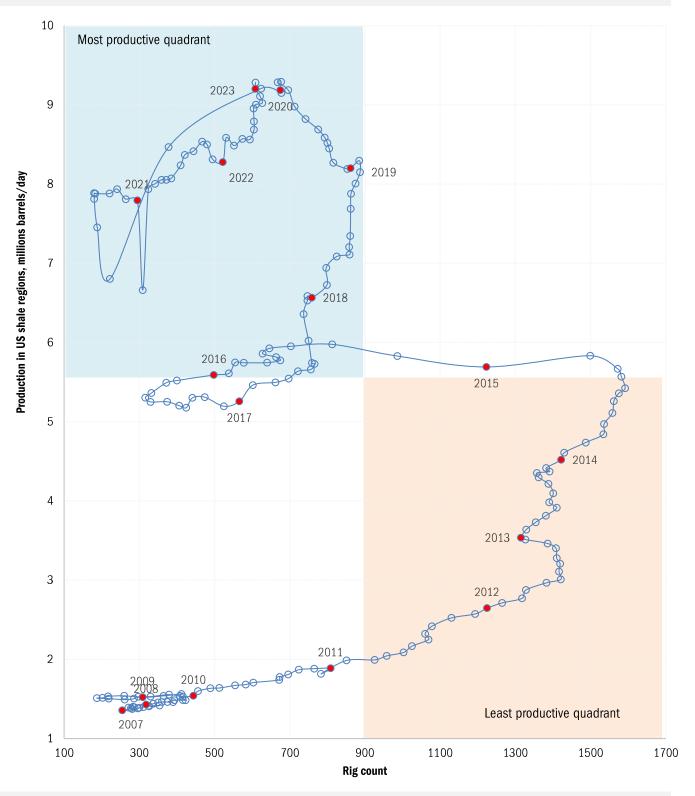

### Flooding the productivity zone

Source: DOE EIA Drilling Productivity Report, TrendMacro calculations