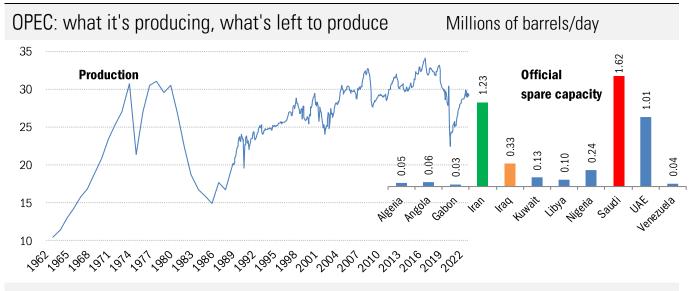

hale plays, millions of barrels/day

Source: DOE EIA Drilling Productivity Report, TrendMacro calculations



#### Source: DOE EIA Drilling Productivity Report, TrendMacro calculations





Source: DOE EIA Drilling Productivity Report, Baker Hughes, TrendMacro calculations

### Flooding the productivity zone



Source: DOE EIA Drilling Productivity Report, TrendMacro calculations



# US crude oil production -- deep history, and the modern transformation of sources Millions of barrels/day Recession

Source: DOE EIA Short Term Energy Outlook, Drilling Productivity Report, TrendMacro calculations



### The evolution of expectations: booms and busts in US production outlooks Millions of barrels/day — Actual \_ - - Forecast

Source: DOE EIA Short Term Energy Outlook, TrendMacro calculations



Source: Bloomberg News, TrendMacro calculations



Source: Bloomberg News, TrendMacro calculations





Source: DOE EIA Short Term Energy Outlook, TrendMacro calculations



99 01 03 05 07 09 11 13 15 17 19 21 23



85 87 89 91 93 95 97

81 83

75 77

79

1%

0% 73