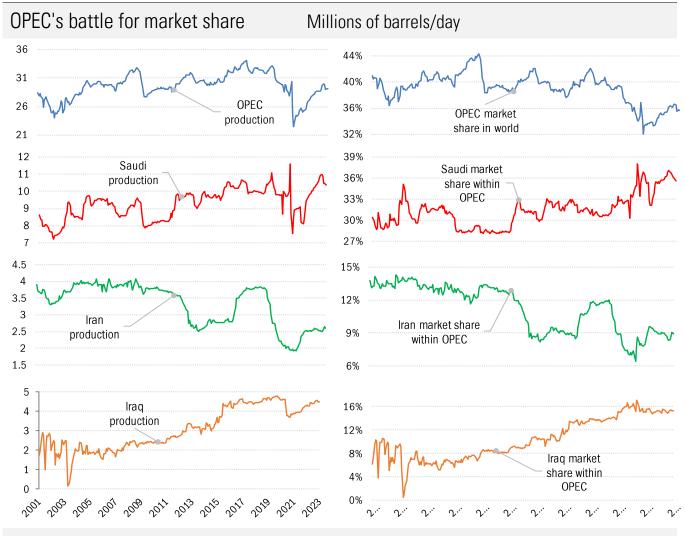

A Drilling Productivity Report, TrendMacro calculations



#### Source: DOE EIA Drilling Productivity Report, TrendMacro calculations





Source: DOE EIA Drilling Productivity Report, Baker Hughes, TrendMacro calculations

### Flooding the productivity zone



Source: DOE EIA Drilling Productivity Report, TrendMacro calculations



# US crude oil production -- deep history, and the modern transformation of sources Millions of barrels/day Recession

Source: DOE EIA Short Term Energy Outlook, Drilling Productivity Report, TrendMacro calculations



### The evolution of expectations: booms and busts in US production outlooks Millions of barrels/day — Actual \_ - - Forecast

Source: DOE EIA Short Term Energy Outlook, TrendMacro calculations



Source: Bloomberg News, TrendMacro calculations



Source: Bloomberg News, TrendMacro calculations





Source: DOE EIA Short Term Energy Outlook, TrendMacro calculations



99 01 03 05 07 09 11 13 15 17 19 21 23



85 87 89 91 93 95 97

81 83

75 77

79

1%

0% 73