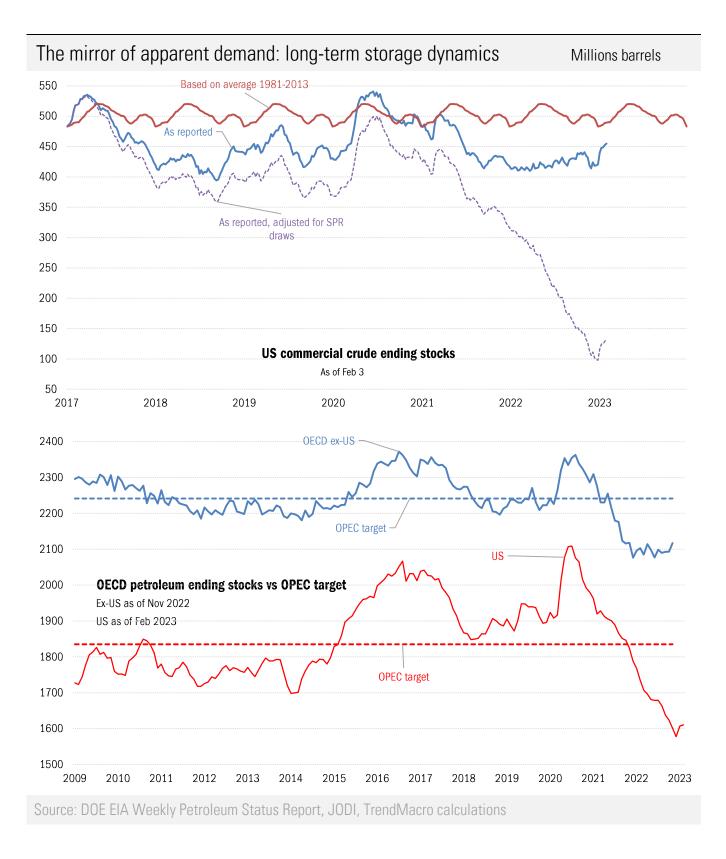

ions

### Flooding the productivity zone



Source: DOE EIA Drilling Productivity Report, TrendMacro calculations



# US crude oil production -- deep history, and the modern transformation of sources Millions of barrels/day Recession

Source: DOE EIA Short Term Energy Outlook, Drilling Productivity Report, TrendMacro calculations



### The evolution of expectations: booms and busts in US production outlooks Millions of barrels/day — Actual \_ - - Forecast

Source: DOE EIA Short Term Energy Outlook, TrendMacro calculations



Source: Bloomberg News, TrendMacro calculations



Source: Bloomberg News, TrendMacro calculations





Source: DOE EIA Short Term Energy Outlook, TrendMacro calculations



99 01 03 05 07 09 11 13 15 17 19 21 23



85 87 89 91 93 95 97

81 83

75 77

79

1%

0% 73