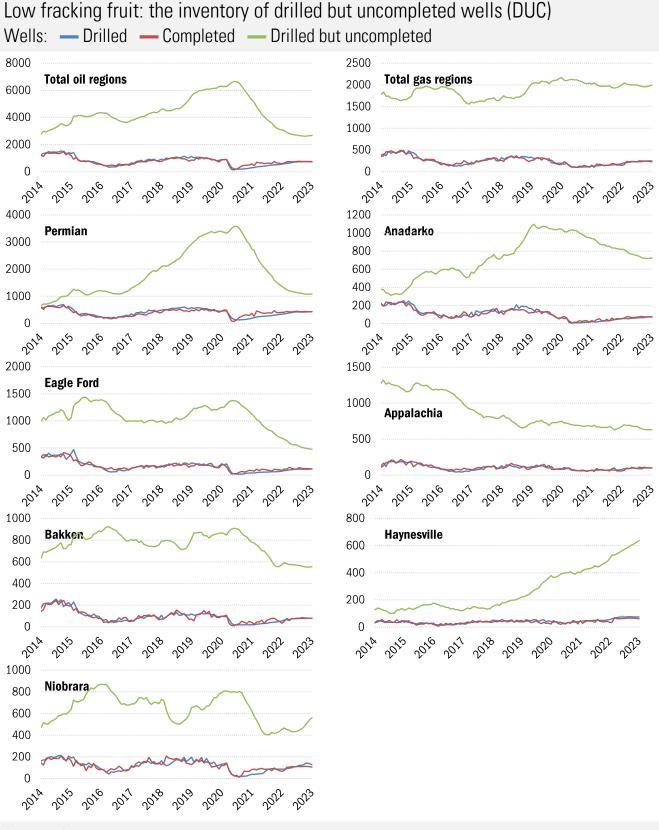

### Flooding the productivity zone

Source: DOE EIA Drilling Productivity Report, TrendMacro calculations