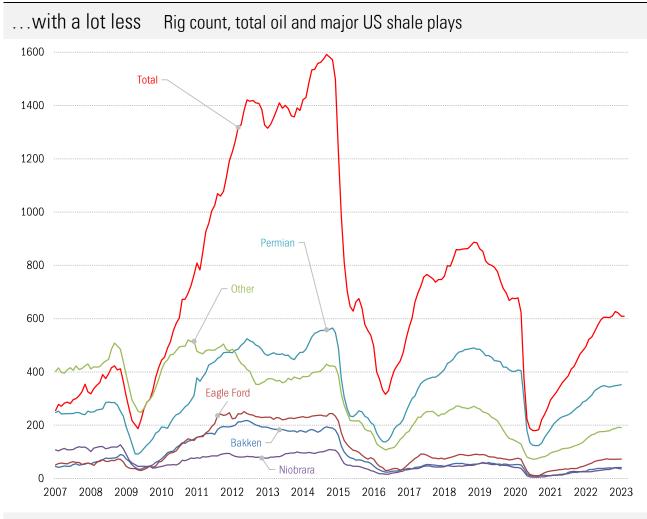

#### Source: DOE EIA Drilling Productivity Report, TrendMacro calculations

Source: DOE EIA Drilling Productivity Report, Baker Hughes, TrendMacro calculations