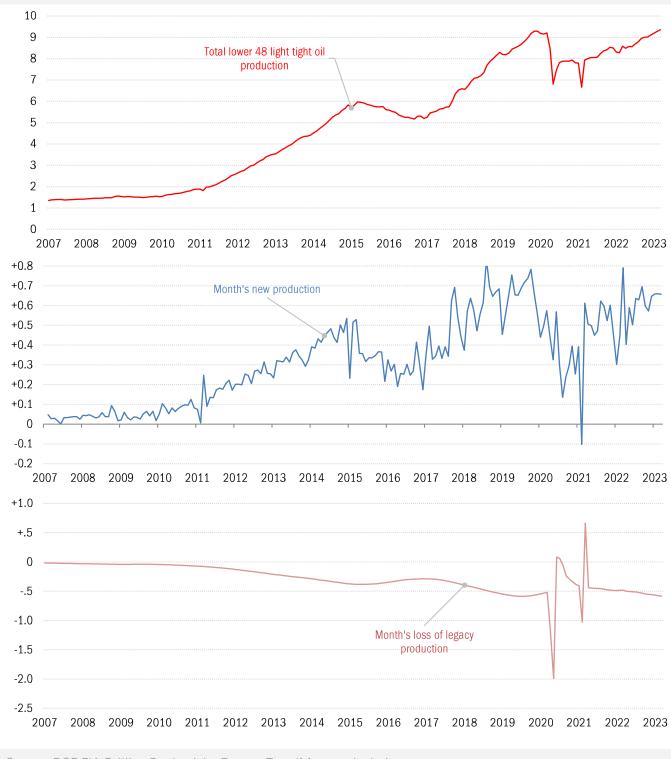

## Sustaining the revolution: the arms-race with the shale decline-curve Aggregate production in major US shale plays, millions of barrels/day

Source: DOE EIA Drilling Productivity Report, TrendMacro calculations