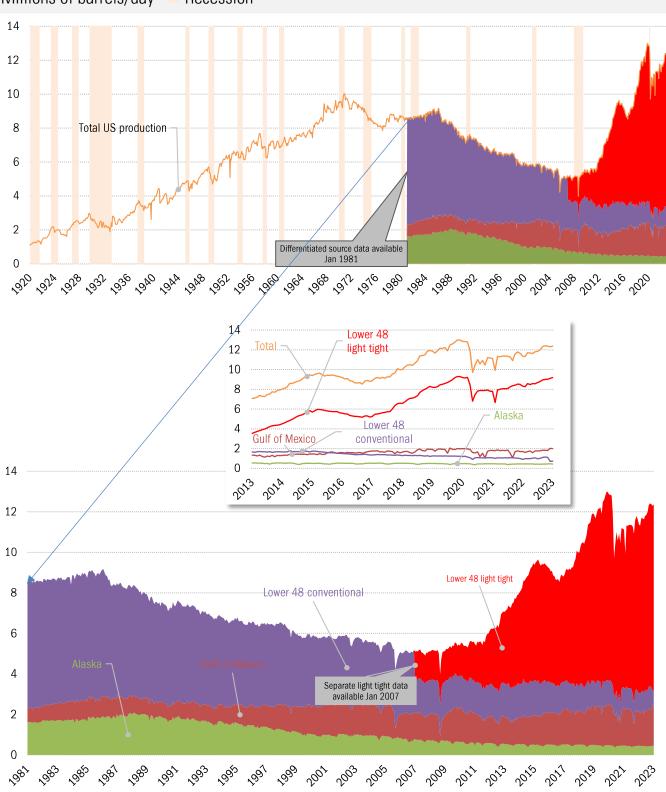

# US crude oil production -- deep history, and the modern transformation of sources Millions of barrels/day Recession

Source: DOE EIA Short Term Energy Outlook, Drilling Productivity Report, TrendMacro calculations