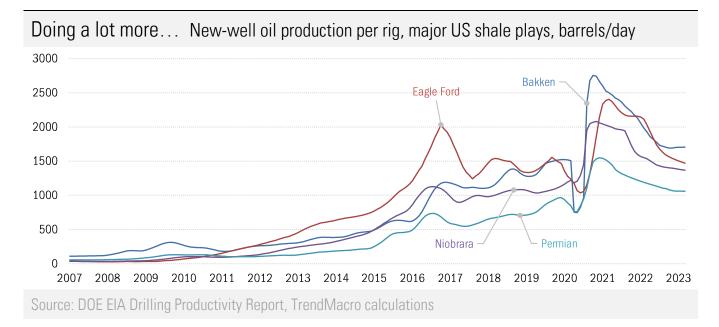

#### Source: DOE EIA Drilling Productivity Report, TrendMacro calculations

Source: DOE EIA Drilling Productivity Report, Baker Hughes, TrendMacro calculations