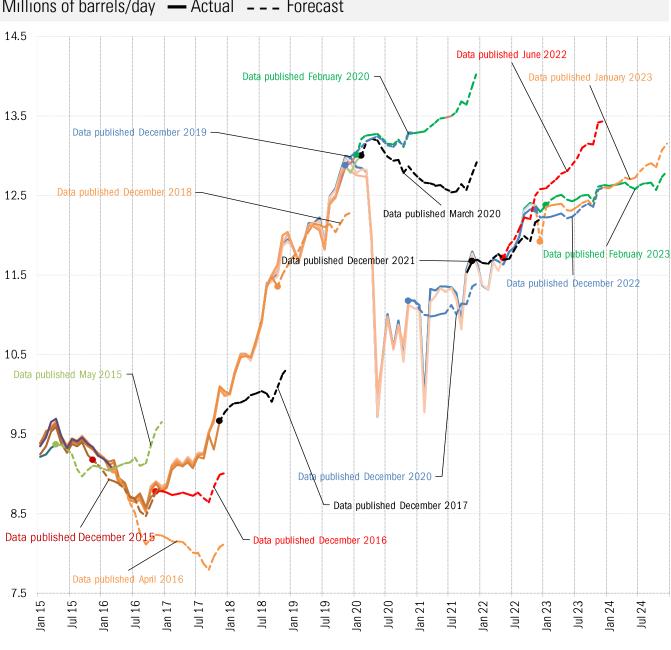

### The evolution of expectations: booms and busts in US production outlooks Millions of barrels/day — Actual \_ - - Forecast

Source: DOE EIA Short Term Energy Outlook, TrendMacro calculations

Source: Bloomberg News, TrendMacro calculations