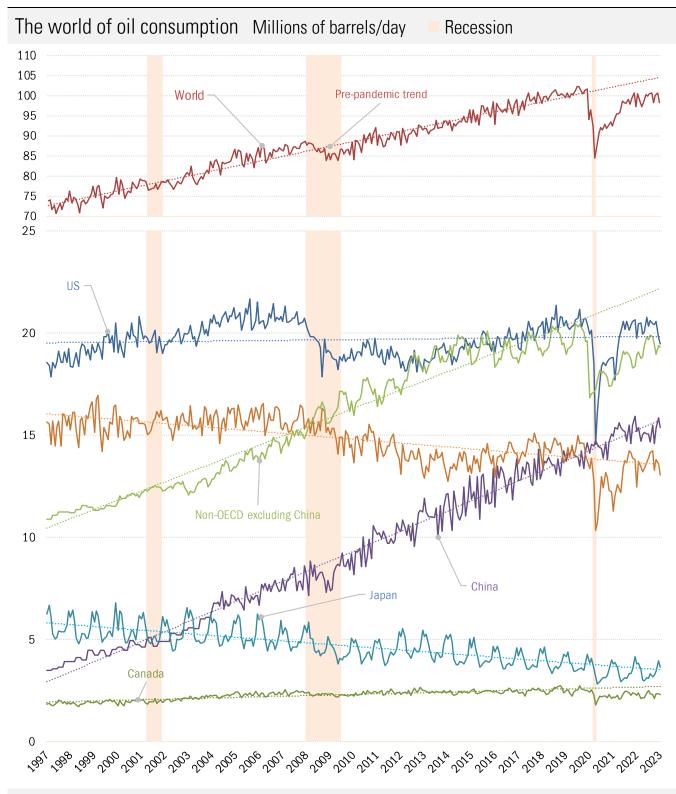

ns



#### Source: DOE EIA Drilling Productivity Report, TrendMacro calculations





Source: DOE EIA Drilling Productivity Report, Baker Hughes, TrendMacro calculations

### Flooding the productivity zone



Source: DOE EIA Drilling Productivity Report, TrendMacro calculations



# US crude oil production -- deep history, and the modern transformation of sources Millions of barrels/day Recession

Source: DOE EIA Short Term Energy Outlook, Drilling Productivity Report, TrendMacro calculations



### The evolution of expectations: booms and busts in US production outlooks Millions of barrels/day — Actual \_ - - Forecast

Source: DOE EIA Short Term Energy Outlook, TrendMacro calculations



Source: Bloomberg News, TrendMacro calculations



Source: Bloomberg News, TrendMacro calculations





Source: DOE EIA Short Term Energy Outlook, TrendMacro calculations



99 01 03 05 07 09 11 13 15 17 19 21 23



85 87 89 91 93 95 97

81 83

75 77

79

1%

0% 73