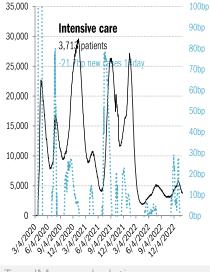

|               |                |             |             |            |                |         |                     |                |              |
| 81.4%                                                                            |              |                 |               | 76.3%          |             |             |            |                | 82.4%   |                     | 90.8%          |              |
|                                                                                  |              |                 |               | 63.2%          |             |             |            |                | 69.3%   | J I                 | 83.9%          | J            |

#### The demographics of US vaccination











1614191A1221

121412102022









Source: Johns Hopkins, Covid Act Now, TrendMacro calculations



### Recommended reading

<u>The COVID emergency declaration is ending: What it</u> <u>means for tests, vaccines, treatment</u> Adrianna Rodriguez *USA Today* February 4, 2023

## Meme of the Day



Source: Our beloved clients, Power Line blog "The Week in Pictures" and CTUP



The global coronavirus <u>case</u> accelerometer... tracking the world's infection curves Share of infected population from first day with 100 confirmed cases, log scale

Source: Johns Hopkins, TrendMacro calculations



# The global coronavirus mortality accelerometer ... tracking the world's fatality curves Share of population deceased from day of first fatality, log scale

Source: Johns Hopkins, TrendMacro calculations







From Ground Zero