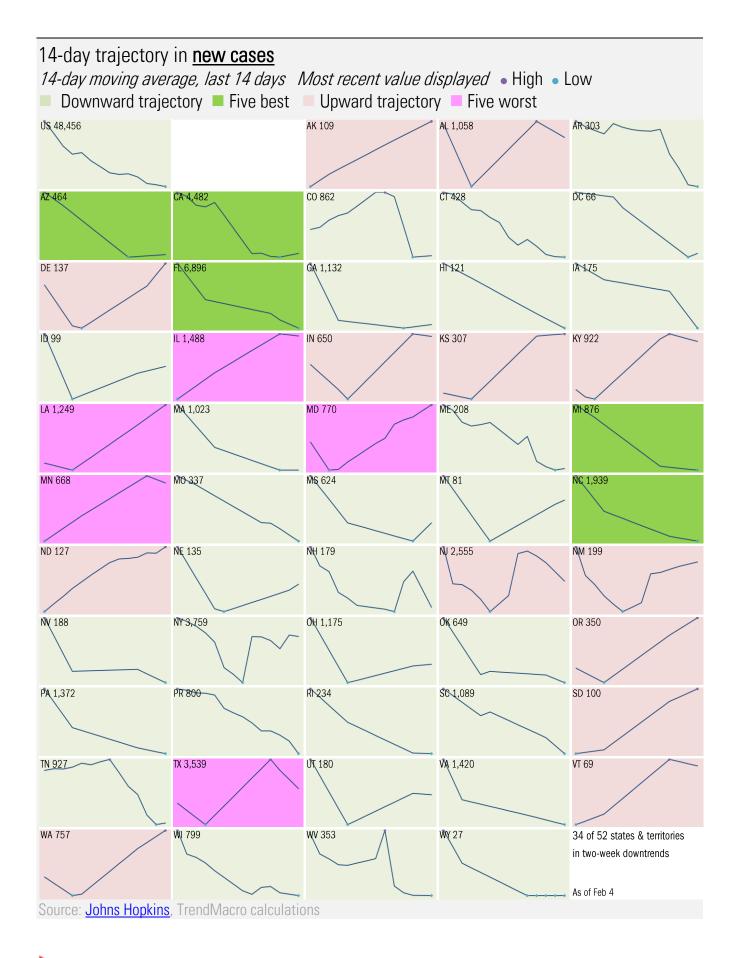

1221

121412102022









Source: Johns Hopkins, Covid Act Now, TrendMacro calculations



### Recommended reading

<u>The COVID emergency declaration is ending: What it</u> <u>means for tests, vaccines, treatment</u> Adrianna Rodriguez *USA Today* February 4, 2023

## Meme of the Day



Source: Our beloved clients, Power Line blog "The Week in Pictures" and CTUP



The global coronavirus <u>case</u> accelerometer... tracking the world's infection curves Share of infected population from first day with 100 confirmed cases, log scale

Source: Johns Hopkins, TrendMacro calculations



# The global coronavirus mortality accelerometer ... tracking the world's fatality curves Share of population deceased from day of first fatality, log scale

Source: Johns Hopkins, TrendMacro calculations







From Ground Zero to the Rio Grande

Cases: 7-day average and daily Deaths: Daily



Source: Johns Hopkins, TrendMacro calculations





Cases: 7-day average and daily Deaths: Daily



TrendMacro Data Insights: Covid-2019 Monitor





Source: Johns Hopkins, TrendMacro calculations











Impact in the BRICs ex-China Ca

Cases: 7-day average and daily Deaths: Daily





Impact in Africa, continued Cases: 7-day average and daily Deaths: Daily



Source: Johns Hopkins, Trend Macro calculations