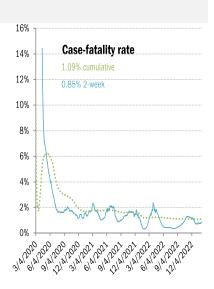

|               |                |             |             |            |                |         |                     |                |              |
| 81.4%                                                                            |              |                 |               | 76.3%          |             |             |            |                | 82.4%   |                     | 90.8%          |              |
|                                                                                  |              |                 |               | 63.2%          |             |             |            |                | 69.3%   | J I                 | 83.9%          | J            |

#### The demographics of US vaccination











1614191A1221

121412102022









Source: Johns Hopkins, Covid Act Now, TrendMacro calculations



### Recommended reading

<u>The COVID emergency declaration is ending: What it</u> <u>means for tests, vaccines, treatment</u> Adrianna Rodriguez *USA Today* February 4, 2023

## Meme of the Day



Source: Our beloved clients, Power Line blog "The Week in Pictures" and CTUP



The global coronavirus <u>case</u> accelerometer... tracking the world's infection curves Share of infected population from first day with 100 confirmed cases, log scale

Source: Johns Hopkins, TrendMacro calculations



# The global coronavirus mortality accelerometer ... tracking the world's fatality curves Share of population deceased from day of first fatality, log scale

Source: Johns Hopkins, TrendMacro calculations







From Ground Zero t