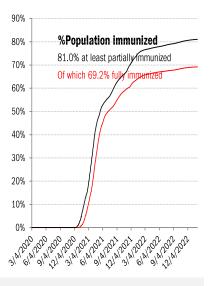

|               |                |             |             |            |                |         |                     |                |              |
| 81.4%                                                                            |              |                 |               | 76.3%          |             |             |            |                | 82.4%   |                     | 90.8%          |              |
|                                                                                  |              |                 |               | 63.2%          |             |             |            |                | 69.3%   | J I                 | 83.9%          | J            |

#### The demographics of US vaccination











1614191A1221

121412102022









Source: Johns Hopkins, Covid Act Now, TrendMacro calculations



### Recommended reading

<u>The COVID emergency declaration is ending: What it</u> <u>means for tests, vaccines, treatment</u> Adrianna Rodriguez *USA Today* February 4, 2023

## Meme of the Day



Source: Our beloved clients, Power Line blog "The Week in Pictures" and CTUP



The global coronavirus <u>case</u> accelerometer... tracking the world's infection curves Share of infected population from first day with 100 confirmed cases, log scale

Source: Johns Hopkins, TrendMacro calculations



# The global coronavirus mortality accelerometer ... tracking the world's fatality curves Share of population deceased from day of first fatality, log scale

Source: Johns Hopkins, TrendMacro calculations







From Ground Zero to th