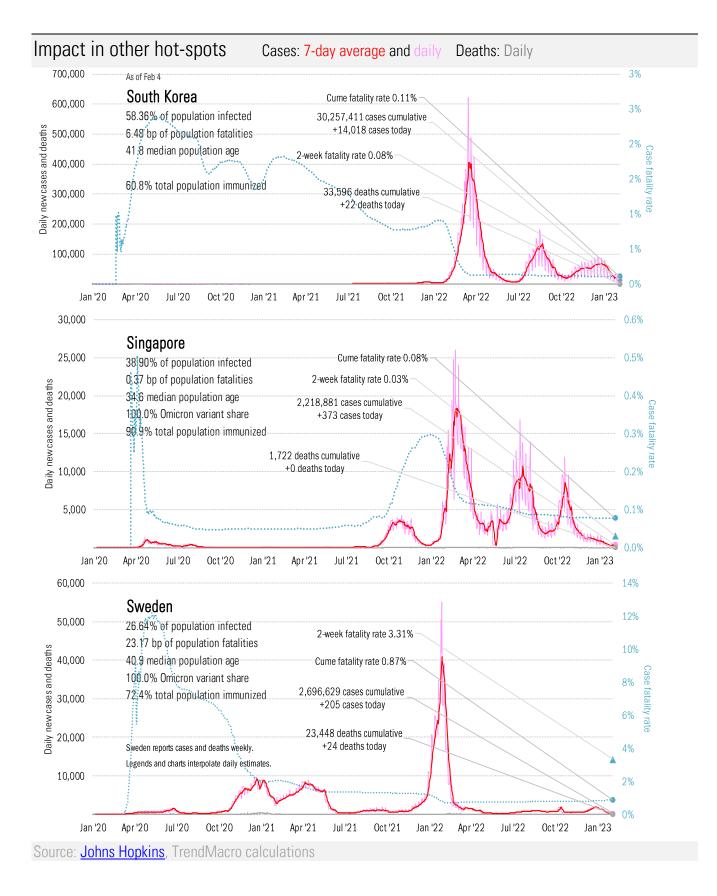

rce: Our beloved clients, Power Line blog "The Week in Pictures" and CTUP



The global coronavirus <u>case</u> accelerometer... tracking the world's infection curves Share of infected population from first day with 100 confirmed cases, log scale

Source: Johns Hopkins, TrendMacro calculations



# The global coronavirus mortality accelerometer ... tracking the world's fatality curves Share of population deceased from day of first fatality, log scale

Source: Johns Hopkins, TrendMacro calculations







From Ground Zero to the Rio Grande

Cases: 7-day average and daily Deaths: Daily



Source: Johns Hopkins, TrendMacro calculations





Cases: 7-day average and daily Deaths: Daily



TrendMacro Data Insights: Covid-2019 Monitor





Source: Johns Hopkins, TrendMacro calculations











Impact in the BRICs ex-China Ca

Cases: 7-day average and daily Deaths: Daily





Impact in Africa, continued Cases: 7-day average and daily Deaths: Daily



Source: Johns Hopkins, Trend Macro calculations