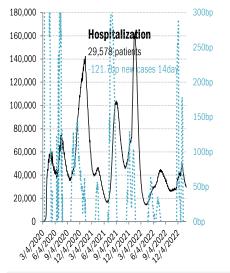

|              |                 |               |                |             |             |            |                |         |                     |                |              |
| 81.4%                                                                            |              |                 |               | 76.3%          |             |             |            |                | 82.4%   |                     | 90.8%          |              |
|                                                                                  |              |                 |               | 63.2%          |             |             |            |                | 69.3%   | J I                 | 83.9%          | J            |

#### The demographics of US vaccination











1614191A1221

121412102022









Source: Johns Hopkins, Covid Act Now, TrendMacro calculations



### Recommended reading

<u>The COVID emergency declaration is ending: What it</u> <u>means for tests, vaccines, treatment</u> Adrianna Rodriguez *USA Today* February 4, 2023

## Meme of the Day



Source: Our beloved clients, Power Line blog "The Week in Pictures" and CTUP



The global coronavirus <u>case</u> accelerometer... tracking the world's infection curves Share of infected population from first day with 100 confirmed cases, log scale

Source: Johns Hopkins, TrendMacro calculations



# The global coronavirus mortality accelerometer ... tracking the world's fatality curves Share of population deceased from day of first fatality, log scale

Source: Johns Hopkins, TrendMacro calcul