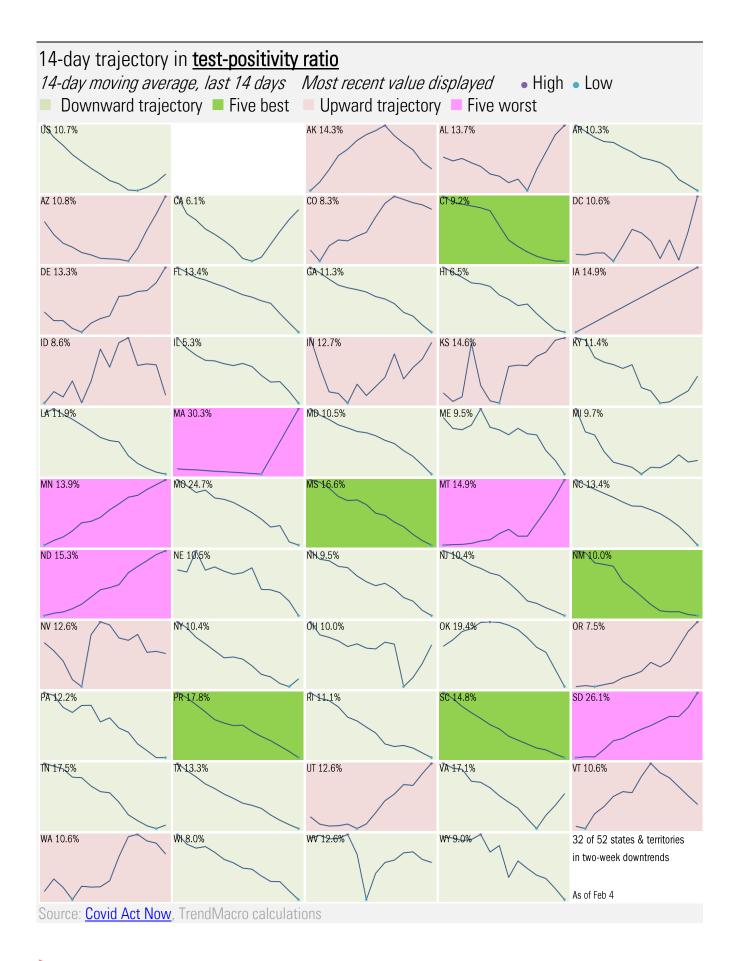

21

121412102022









Source: Johns Hopkins, Covid Act Now, TrendMacro calculations



### Recommended reading

<u>The COVID emergency declaration is ending: What it</u> <u>means for tests, vaccines, treatment</u> Adrianna Rodriguez *USA Today* February 4, 2023

## Meme of the Day



Source: Our beloved clients, Power Line blog "The Week in Pictures" and CTUP



The global coronavirus <u>case</u> accelerometer... tracking the world's infection curves Share of infected population from first day with 100 confirmed cases, log scale

Source: Johns Hopkins, TrendMacro calculations



# The global coronavirus mortality accelerometer ... tracking the world's fatality curves Share of population deceased from day of first fatality, log scale

Source: Johns Hopkins, TrendMacro calculations







From Ground Zero to the Rio Grande

Cases: 7-day average and daily Deaths: Daily



Source: Johns Hopkins, TrendMacro calculations





Cases: 7-day average and daily Deaths: Daily



TrendMacro Data Insights: Covid-2019 Monitor





Source: Johns Hopkins, TrendMacro calculations











Impact in the BRICs ex-China Ca

Cases: 7-day average and daily Deaths: Daily





Impact in Africa, continued Cases: 7-day average and daily Deaths: Daily



Source: Johns Hopkins, Trend Macro calculations