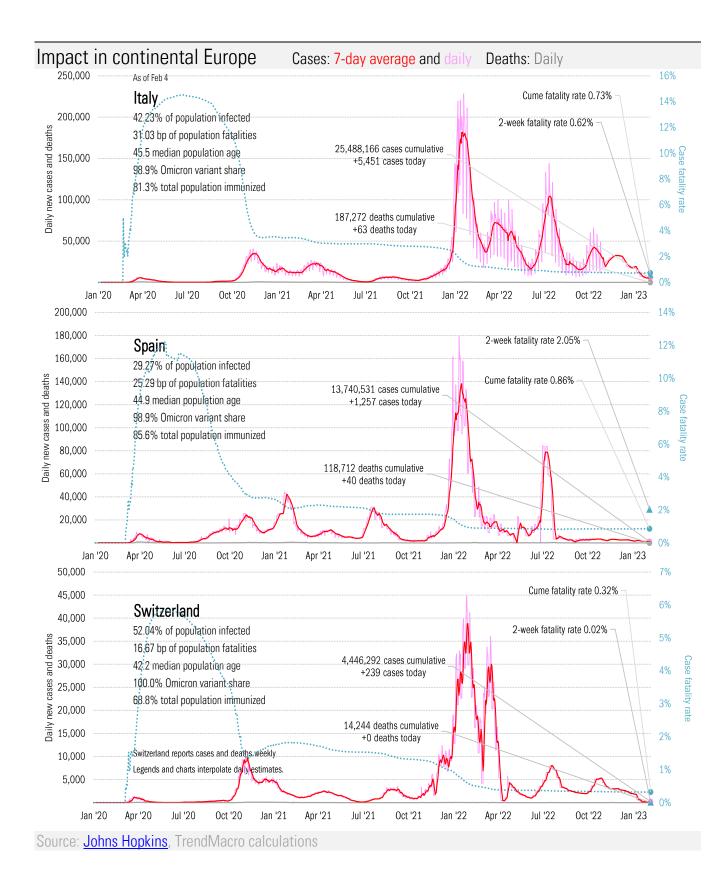

ource: Our beloved clients, Power Line blog "The Week in Pictures" and CTUP



The global coronavirus <u>case</u> accelerometer... tracking the world's infection curves Share of infected population from first day with 100 confirmed cases, log scale

Source: Johns Hopkins, TrendMacro calculations



# The global coronavirus mortality accelerometer ... tracking the world's fatality curves Share of population deceased from day of first fatality, log scale

Source: Johns Hopkins, TrendMacro calculations







From Ground Zero to the Rio Grande

Cases: 7-day average and daily Deaths: Daily



Source: Johns Hopkins, TrendMacro calculations





Cases: 7-day average and daily Deaths: Daily



TrendMacro Data Insights: Covid-2019 Monitor





Source: Johns Hopkins, TrendMacro calculations











Impact in the BRICs ex-China Ca

Cases: 7-day average and daily Deaths: Daily





Impact in Africa, continued Cases: 7-day average and daily Deaths: Daily



Source: Johns Hopkins, Trend Macro calculations