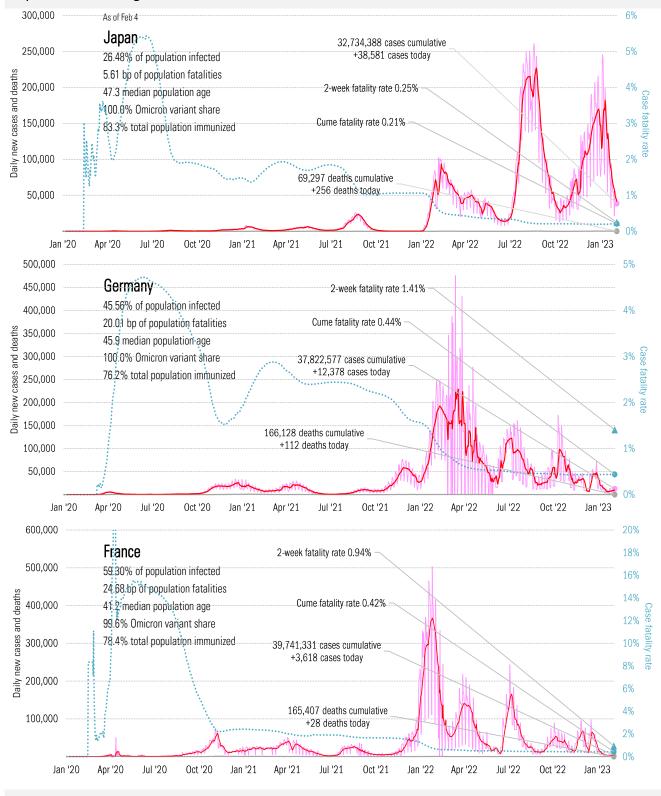

ez *USA Today* February 4, 2023

## Meme of the Day



Source: Our beloved clients, Power Line blog "The Week in Pictures" and CTUP



The global coronavirus <u>case</u> accelerometer... tracking the world's infection curves Share of infected population from first day with 100 confirmed cases, log scale

Source: Johns Hopkins, TrendMacro calculations



# The global coronavirus mortality accelerometer ... tracking the world's fatality curves Share of population deceased from day of first fatality, log scale

Source: Johns Hopkins, TrendMacro calculations







From Ground Zero to the Rio Grande

Cases: 7-day average and daily Deaths: Daily



Source: Johns Hopkins, TrendMacro calculations





Cases: 7-day average and daily Deaths: Daily



TrendMacro Data Insights: Covid-2019 Monitor





Source: Johns Hopkins, TrendMacro calculations











Impact in the BRICs ex-China Ca

Cases: 7-day average and daily Deaths: Daily





Impact in Africa, continued Cases: 7-day average and daily Deaths: Daily



Source: Johns Hopkins, Trend Macro calculations