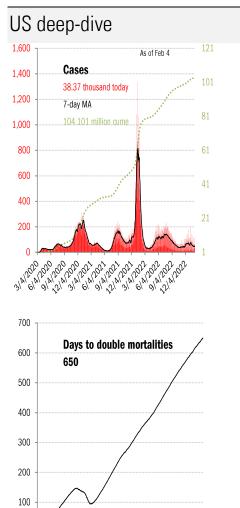

|              |                 |               |                |             |             |            |                |         |                     |                |              |
| 81.4%                                                                            |              |                 |               | 76.3%          |             |             |            |                | 82.4%   |                     | 90.8%          |              |
|                                                                                  |              |                 |               | 63.2%          |             |             |            |                | 69.3%   | J I                 | 83.9%          | J            |

#### The demographics of US vaccination











1614191A1221

121412102022









Source: Johns Hopkins, Covid Act Now, TrendMacro calculations



### Recommended reading

<u>The COVID emergency declaration is ending: What it</u> <u>means for tests, vaccines, treatment</u> Adrianna Rodriguez *USA Today* February 4, 2023

## Meme of the Day



Source: Our beloved clients, Power Line blog "The Week in Pictures" and CTUP



The global coronavirus <u>case</u> accelerometer... tracking the world's infection curves Share of infected population from first day with 100 confirmed cases, log scale

Source: Johns Hopkins, TrendMacro calculations



# The global coronavirus mortality accelerometer ... tracking the world's fatality curves Share of population deceased from day of first fatality, log scale

Source: Johns Hopkins, TrendMacro