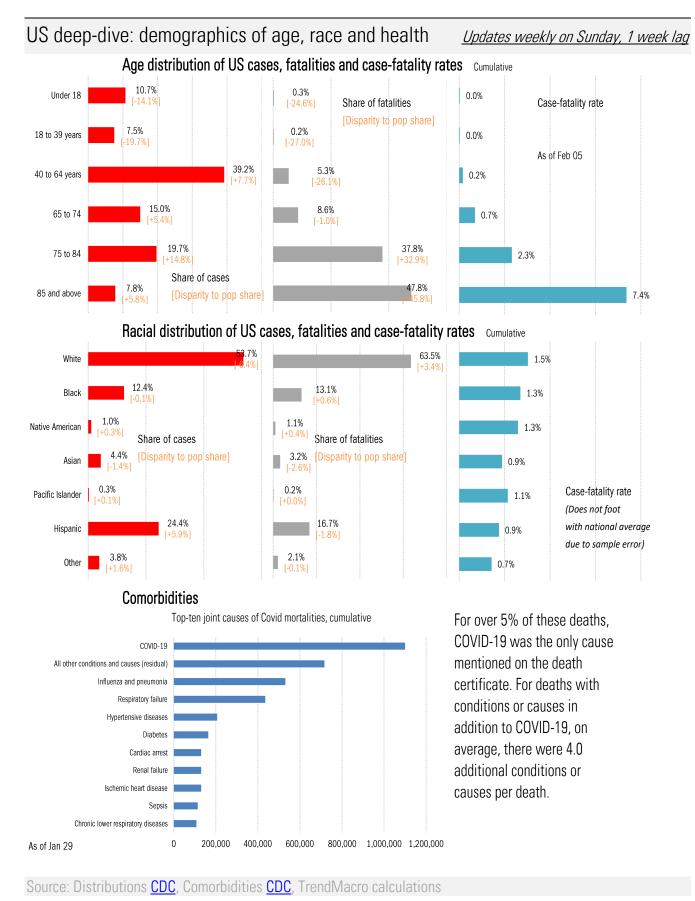

|            |                |         |                     |                |              |
| 81.4%                                                                            |              |                 |               | 76.3%          |             |             |            |                | 82.4%   |                     | 90.8%          |              |
|                                                                                  |              |                 |               | 63.2%          |             |             |            |                | 69.3%   | J I                 | 83.9%          | J            |

#### The demographics of US vaccination











1614191A1221

121412102022









Source: Johns Hopkins, Covid Act Now, TrendMacro calculations



### Recommended reading

<u>The COVID emergency declaration is ending: What it</u> <u>means for tests, vaccines, treatment</u> Adrianna Rodriguez *USA Today* February 4, 2023

## Meme of the Day



Source: Our beloved clients, Power Line blog "The Week in Pictures" and CTUP



The global coronavirus <u>case</u> accelerometer... tracking the world's infection curves Share of infected population from first day with 100 confirmed cases, log scale

Source: Johns Hopkins, TrendMacro calculations



# The global coronavirus mortality accelerometer ... tracking the world's fatality curves Share of population deceased from day of first fatality, log scale

Source: Johns Hopkins, TrendMacro calculations







From Ground Zero to the Rio Grande

Cases: 7-day average and daily Deaths: Daily



Sou