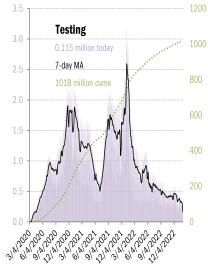

|              |                 |               |                |             |             |            |                |         |                     |                |              |
| 81.4%                                                                            |              |                 |               | 76.3%          |             |             |            |                | 82.4%   |                     | 90.8%          |              |
|                                                                                  |              |                 |               | 63.2%          |             |             |            |                | 69.3%   | J I                 | 83.9%          | J            |

#### The demographics of US vaccination











1614191A1221

121412102022









Source: Johns Hopkins, Covid Act Now, TrendMacro calculations



### Recommended reading

<u>The COVID emergency declaration is ending: What it</u> <u>means for tests, vaccines, treatment</u> Adrianna Rodriguez *USA Today* February 4, 2023

## Meme of the Day



Source: Our beloved clients, Power Line blog "The Week in Pictures" and CTUP



The global coronavirus <u>case</u> accelerometer... tracking the world's infection curves Share of infected population from first day with 100 confirmed cases, log scale

Source: Johns Hopkins, TrendMacro calculations



# The global coronavirus mortality accelerometer ... tracking the world's fatality curves Share of population deceased from day of first fatality, log scale

Source: Johns Hopkins, TrendMacro calc