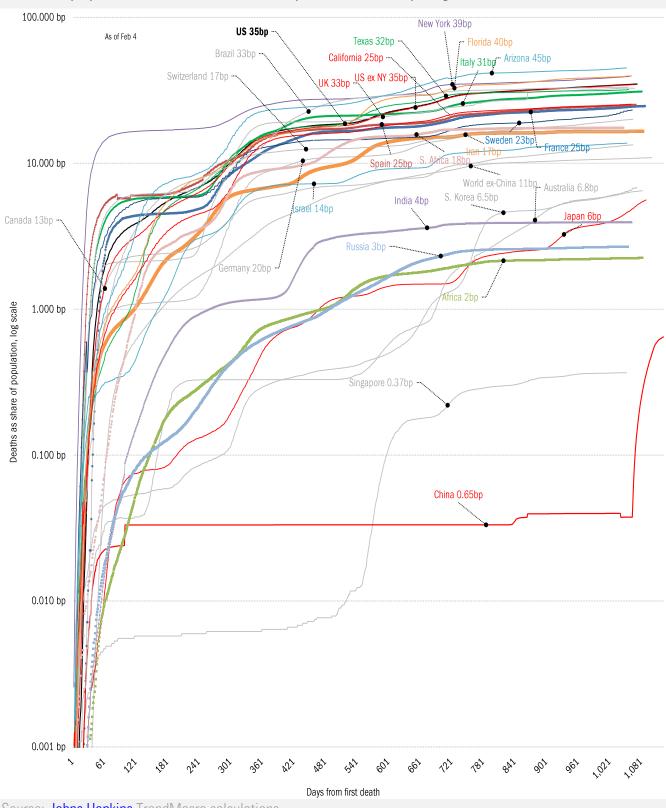

| 63.2%          |             |             |            |                | 69.3%   | J I                 | 83.9%          | J            |

#### The demographics of US vaccination











1614191A1221

121412102022









Source: Johns Hopkins, Covid Act Now, TrendMacro calculations



### Recommended reading

<u>The COVID emergency declaration is ending: What it</u> <u>means for tests, vaccines, treatment</u> Adrianna Rodriguez *USA Today* February 4, 2023

## Meme of the Day



Source: Our beloved clients, Power Line blog "The Week in Pictures" and CTUP



The global coronavirus <u>case</u> accelerometer... tracking the world's infection curves Share of infected population from first day with 100 confirmed cases, log scale

Source: Johns Hopkins, TrendMacro calculations



# The global coronavirus mortality accelerometer ... tracking the world's fatality curves Share of population deceased from day of first fatality, log scale

Source: Johns Hopkins, TrendMacro calculations







From Ground Zero to the Rio Grande

Cases: 7-day average and daily Deaths: Daily



Source: Johns Hopkins, TrendMacro calculations





Cases: 7-day average and daily Deaths: Daily



TrendMacro Data Insights: Covid-2019 Monitor





Source: Johns Hopkins, TrendMacro calculations











Impact in the BRICs ex-China Ca

Cases: 7-day average and daily Deaths: Daily





Impact in Africa, continued Cases: 7-day average and daily Deaths: Daily



Source: Johns Hopkins, Trend Macro calculations