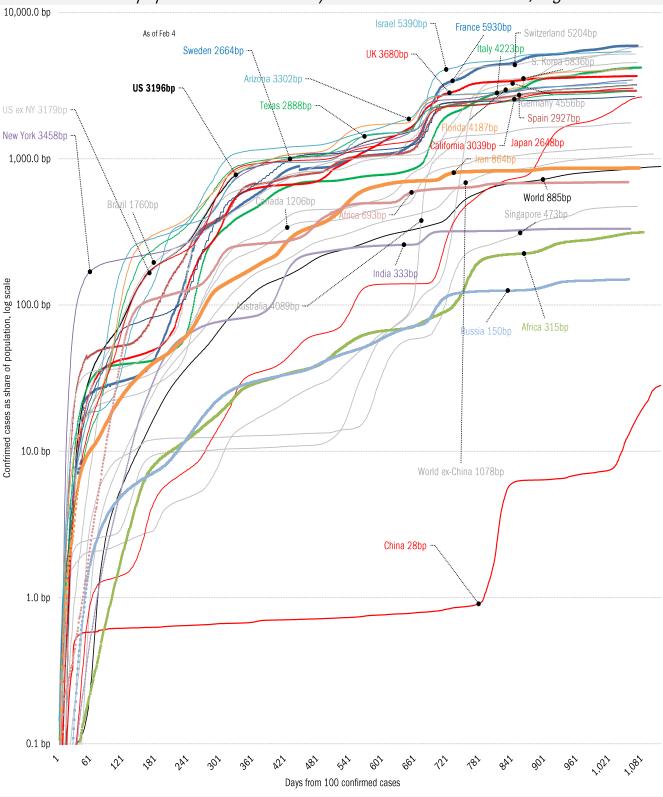

|            |                | 82.4%   |                     | 90.8%          |              |
|                                                                                  |              |                 |               | 63.2%          |             |             |            |                | 69.3%   | J I                 | 83.9%          | J            |

#### The demographics of US vaccination











1614191A1221

121412102022









Source: Johns Hopkins, Covid Act Now, TrendMacro calculations



### Recommended reading

<u>The COVID emergency declaration is ending: What it</u> <u>means for tests, vaccines, treatment</u> Adrianna Rodriguez *USA Today* February 4, 2023

## Meme of the Day



Source: Our beloved clients, Power Line blog "The Week in Pictures" and CTUP



The global coronavirus <u>case</u> accelerometer... tracking the world's infection curves Share of infected population from first day with 100 confirmed cases, log scale

Source: Johns Hopkins, TrendMacro calculations



# The global coronavirus mortality accelerometer ... tracking the world's fatality curves Share of population deceased from day of first fatality, log scale

Source: Johns Hopkins, TrendMacro calculations







From Ground Zero to the Rio Grande

Cases: 7-day average and daily Deaths: Daily



Source: Johns Hopkins, TrendMacro calculations





Cases: 7-day average and daily Deaths: Daily



TrendMacro Data Insights: Covid-2019 Monitor





Source: Johns Hopkins, TrendMacro calculations











Impact in the BRICs ex-China Ca

Cases: 7-day average and daily Deaths: D