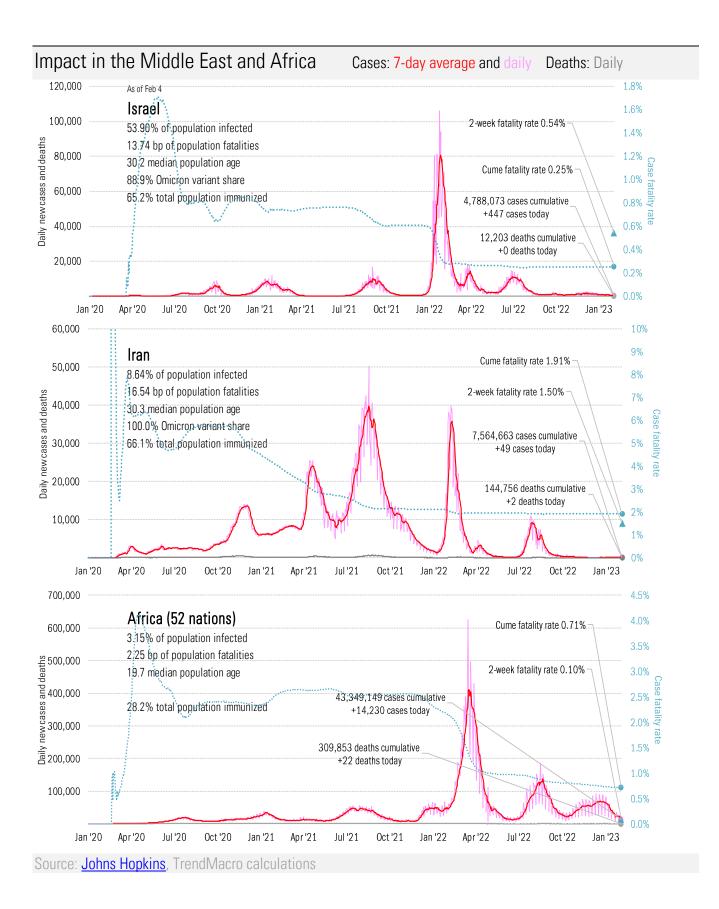

obal coronavirus <u>case</u> accelerometer... tracking the world's infection curves Share of infected population from first day with 100 confirmed cases, log scale

Source: Johns Hopkins, TrendMacro calculations



# The global coronavirus mortality accelerometer ... tracking the world's fatality curves Share of population deceased from day of first fatality, log scale

Source: Johns Hopkins, TrendMacro calculations







From Ground Zero to the Rio Grande

Cases: 7-day average and daily Deaths: Daily



Source: Johns Hopkins, TrendMacro calculations





Cases: 7-day average and daily Deaths: Daily



TrendMacro Data Insights: Covid-2019 Monitor





Source: Johns Hopkins, TrendMacro calculations











Impact in the BRICs ex-China Ca

Cases: 7-day average and daily Deaths: Daily





Impact in Africa, continued Cases: 7-day average and daily Deaths: Daily



Source: Johns Hopkins, Trend Macro calculations