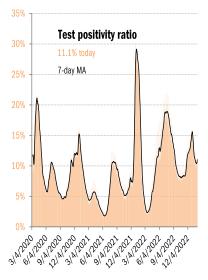

|               |                |             |             |            |                |         |                     |                |              |
| 81.4%                                                                            |              |                 |               | 76.3%          |             |             |            |                | 82.4%   |                     | 90.8%          |              |
|                                                                                  |              |                 |               | 63.2%          |             |             |            |                | 69.3%   | J I                 | 83.9%          | J            |

#### The demographics of US vaccination











1614191A1221

121412102022









Source: Johns Hopkins, Covid Act Now, TrendMacro calculations



### Recommended reading

<u>The COVID emergency declaration is ending: What it</u> <u>means for tests, vaccines, treatment</u> Adrianna Rodriguez *USA Today* February 4, 2023

## Meme of the Day



Source: Our beloved clients, Power Line blog "The Week in Pictures" and CTUP



The global coronavirus <u>case</u> accelerometer... tracking the world's infection curves Share of infected population from first day with 100 confirmed cases, log scale

Source: Johns Hopkins, TrendMacro calculations



# The global coronavirus mortality accelerometer ... tracking the world's fatality curves Share of population deceased from day of first fatality, log scale

Source: Johns Hopkins, TrendMacro calculations







From Ground Zero to