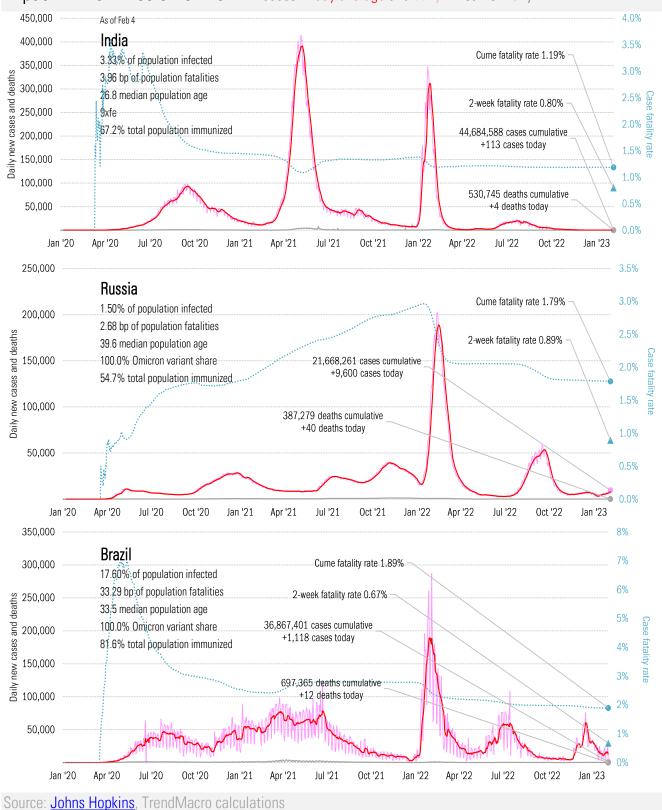

global coronavirus <u>case</u> accelerometer... tracking the world's infection curves Share of infected population from first day with 100 confirmed cases, log scale

Source: Johns Hopkins, TrendMacro calculations



# The global coronavirus mortality accelerometer ... tracking the world's fatality curves Share of population deceased from day of first fatality, log scale

Source: Johns Hopkins, TrendMacro calculations







From Ground Zero to the Rio Grande

Cases: 7-day average and daily Deaths: Daily



Source: Johns Hopkins, TrendMacro calculations





Cases: 7-day average and daily Deaths: Daily



TrendMacro Data Insights: Covid-2019 Monitor





Source: Johns Hopkins, TrendMacro calculations











Impact in the BRICs ex-China Ca

Cases: 7-day average and daily Deaths: Daily





Impact in Africa, continued Cases: 7-day average and daily Deaths: Daily



Source: Johns Hopkins, Trend Macro calculations