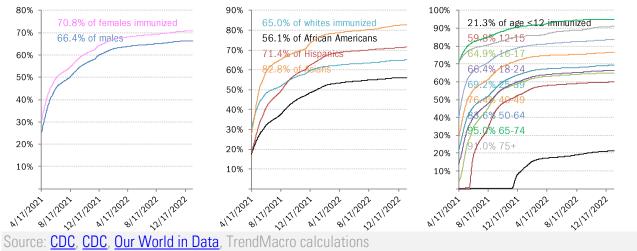

|              |                 |               |                |             |             |            |                |         |                     |                |              |
| 81.4%                                                                            |              |                 |               | 76.3%          |             |             |            |                | 82.4%   |                     | 90.8%          |              |
|                                                                                  |              |                 |               | 63.2%          |             |             |            |                | 69.3%   | J I                 | 83.9%          | J            |

#### The demographics of US vaccination











1614191A1221

121412102022









Source: Johns Hopkins, Covid Act Now, TrendMacro calculations



### Recommended reading

<u>The COVID emergency declaration is ending: What it</u> <u>means for tests, vaccines, treatment</u> Adrianna Rodriguez *USA Today* February 4, 2023

## Meme of the Day



Source: Our beloved clients, Power Line blog "The Week in Pictures" and CTUP



The global coronavirus <u>case</u> accelerometer... tracking the world's infection curves Share of infected population from first day with 100 confirmed cases, log scale

Source: Johns Hopkins, TrendMacro calculations



# The global coronavirus mortality accelerometer ... tracking the world's fatality curves Share of population deceased from day of first fatality, log scale

Source: Johns Hopkins, TrendMacr