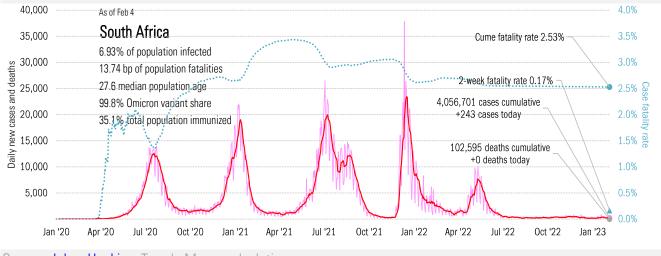

curves Share of infected population from first day with 100 confirmed cases, log scale

Source: Johns Hopkins, TrendMacro calculations



# The global coronavirus mortality accelerometer ... tracking the world's fatality curves Share of population deceased from day of first fatality, log scale

Source: Johns Hopkins, TrendMacro calculations







From Ground Zero to the Rio Grande

Cases: 7-day average and daily Deaths: Daily



Source: Johns Hopkins, TrendMacro calculations





Cases: 7-day average and daily Deaths: Daily



TrendMacro Data Insights: Covid-2019 Monitor





Source: Johns Hopkins, TrendMacro calculations











Impact in the BRICs ex-China Ca

Cases: 7-day average and daily Deaths: Daily





Impact in Africa, continued Cases: 7-day average and daily Deaths: Daily



Source: Johns Hopkins, Trend Macro calculations