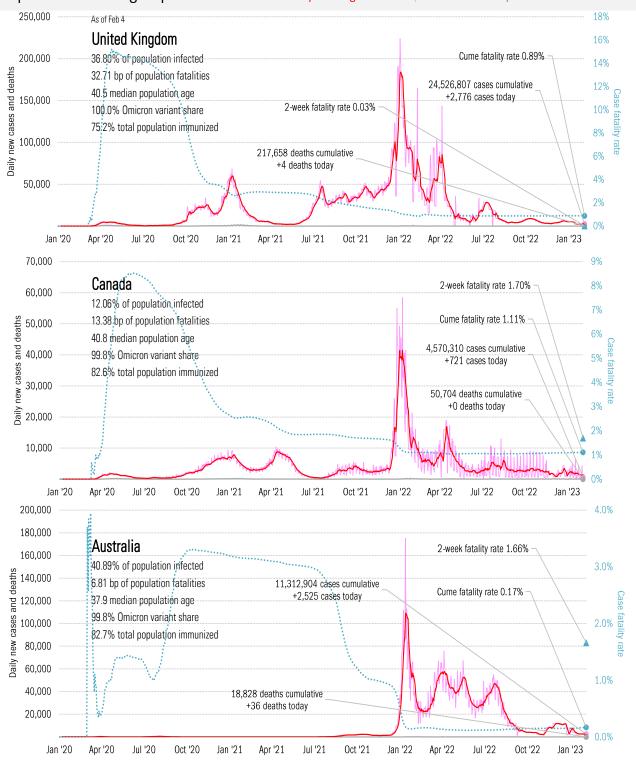

Source: Our beloved clients, Power Line blog "The Week in Pictures" and CTUP



The global coronavirus <u>case</u> accelerometer... tracking the world's infection curves Share of infected population from first day with 100 confirmed cases, log scale

Source: Johns Hopkins, TrendMacro calculations



# The global coronavirus mortality accelerometer ... tracking the world's fatality curves Share of population deceased from day of first fatality, log scale

Source: Johns Hopkins, TrendMacro calculations







From Ground Zero to the Rio Grande

Cases: 7-day average and daily Deaths: Daily



Source: Johns Hopkins, TrendMacro calculations





Cases: 7-day average and daily Deaths: Daily



TrendMacro Data Insights: Covid-2019 Monitor





Source: Johns Hopkins, TrendMacro calculations











Impact in the BRICs ex-China Ca

Cases: 7-day average and daily Deaths: Daily





Impact in Africa, continued Cases: 7-day average and daily Deaths: Daily



Source: Johns Hopkins, Trend Macro calculations