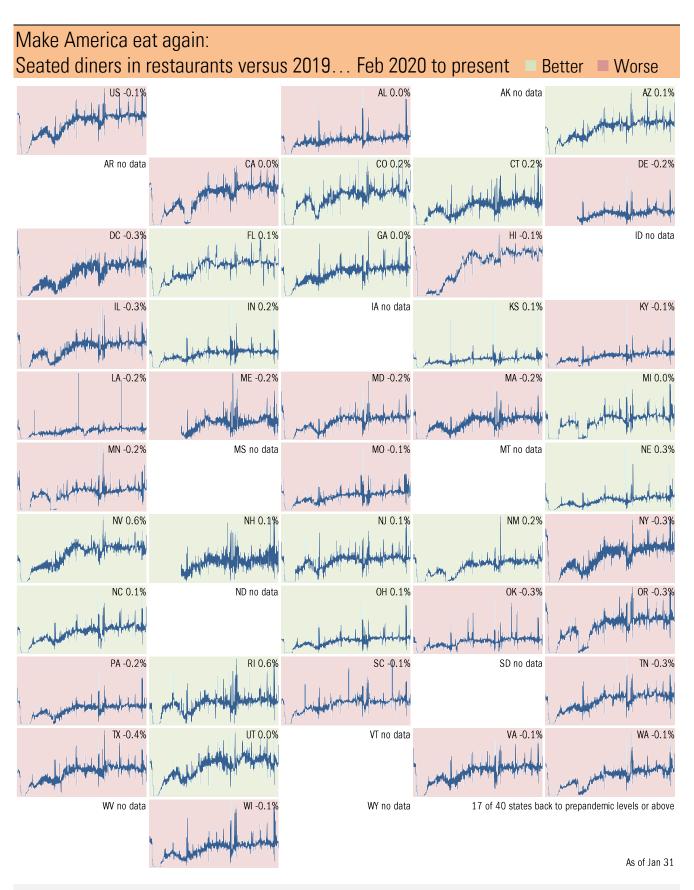

## For more information contact us:

Donald Luskin: 214 550 2020 don@trendmacro.com
Thomas Demas: 704 552 3625 tdemas@trendmacro.com

Source: Open Table, TrendMacro calculations