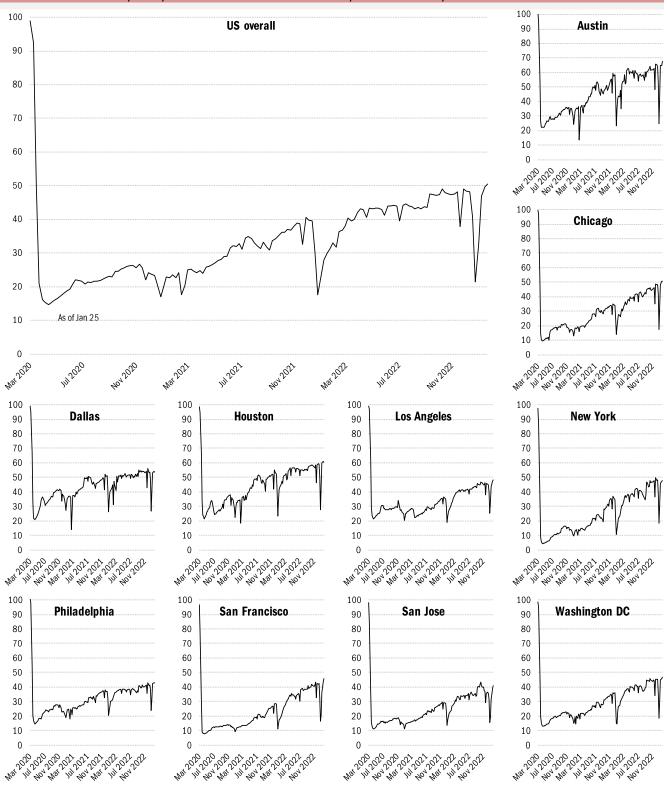

## Returning to the American office Indices of office capacity utilization based on weekly door-security access data

Source: Kastle Systems, TrendMacro calculations