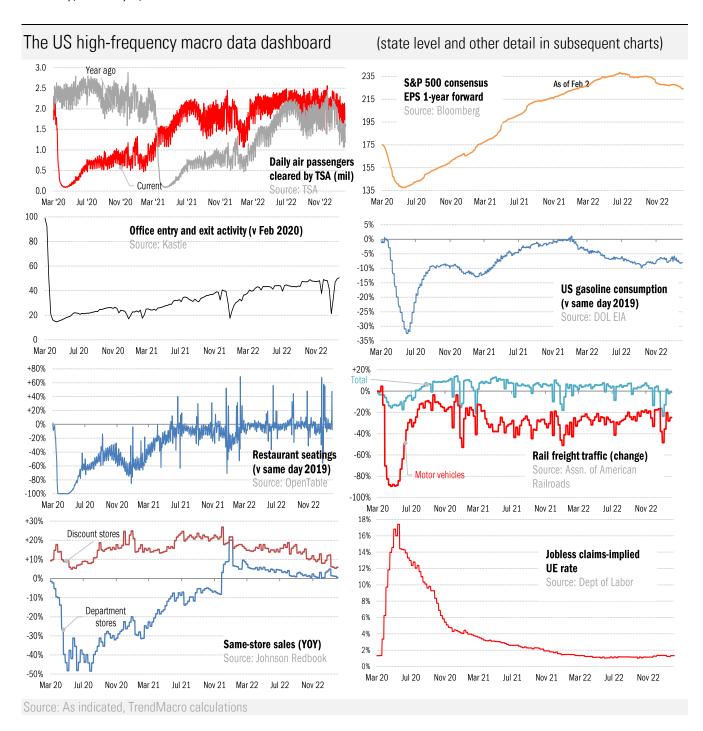

## Returning to the American office Indices of office capacity utilization based on weekly door-security access data

Source: Kastle Systems, TrendMacro calculations