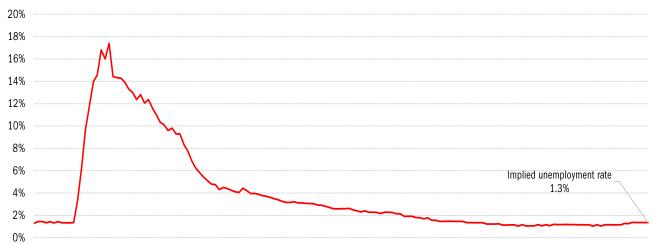

## High-frequency view of the US labor market: weekly unemployment claims (millions)

Jan Feb Mar Apr May Jun Jul Aug Sep Oct Nov Dec Jan Feb Mar Apr May Jun Jul Aug Sep Oct Nov Dec Jan Feb Mar Apr May Jun Jul Aug Sep Oct Nov Dec

Jan Feb Mar Apr May Jun Jul Aug Sep Oct Nov Dec Jan Feb Mar Apr May Jun Jul Aug Sep Oct Nov Dec Jan Feb Mar Apr May Jun Jul Aug Sep Oct Nov Dec

Jan Feb Mar Apr May Jun Jul Aug Sep Oct Nov Dec Jan Feb Mar Apr May Jun Jul Aug Sep Oct Nov Dec Jan Feb Mar Apr May Jun Jul Aug Sep Oct Nov Dec

Source: Department of Labor, Bloomberg, TrendMacro calculations