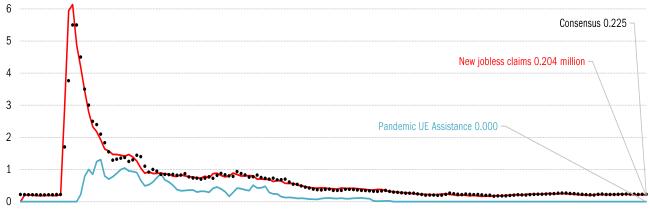

## High-frequency view of the US labor market: weekly unemployment claims (millions)

Jan Feb Mar Apr May Jun Jul Aug Sep Oct Nov Dec Jan Feb Mar Apr May Jun Jul Aug Sep Oct Nov Dec Jan Feb Mar Apr May Jun Jul Aug Sep Oct Nov Dec

Jan Feb Mar Apr May Jun Jul Aug Sep Oct Nov Dec Jan Feb Mar Apr May Jun Jul Aug Sep Oct Nov Dec Jan Feb Mar Apr May Jun Jul Aug Sep Oct Nov Dec

Jan Feb Mar Apr May Jun Jul Aug Sep Oct Nov Dec Jan Feb Mar Apr May Jun Jul Aug Sep Oct Nov Dec Jan Feb Mar Apr May Jun Jul Aug Sep Oct Nov Dec

Source: Department of Labor, Bloomberg, TrendMacro calculations