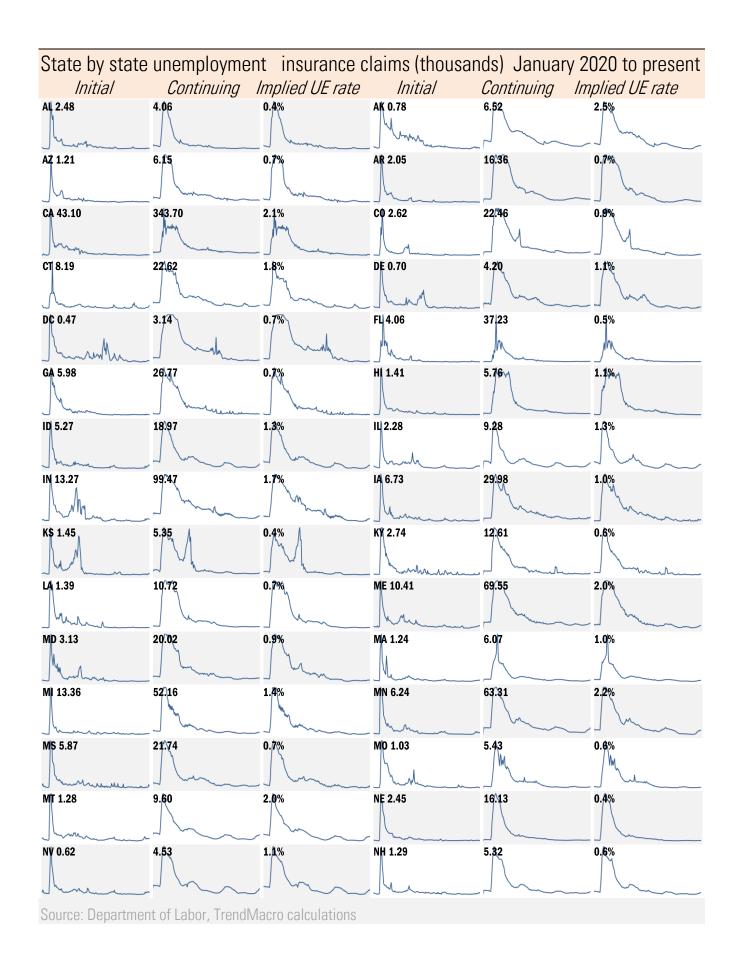

## High-frequency view of the US labor market: weekly unemployment claims (millions)

Jan Feb Mar Apr May Jun Jul Aug Sep Oct Nov Dec Jan Feb Mar Apr May Jun Jul Aug Sep Oct Nov Dec Jan Feb Mar Apr May Jun Jul Aug Sep Oct Nov Dec

Jan Feb Mar Apr May Jun Jul Aug Sep Oct Nov Dec Jan Feb Mar Apr May Jun Jul Aug Sep Oct Nov Dec Jan Feb Mar Apr May Jun Jul Aug Sep Oct Nov Dec

Jan Feb Mar Apr May Jun Jul Aug Sep Oct Nov Dec Jan Feb Mar Apr May Jun Jul Aug Sep Oct Nov Dec Jan Feb Mar Apr May Jun Jul Aug Sep Oct Nov Dec

Source: Department of Labor, Bloomberg, TrendMacro calculations