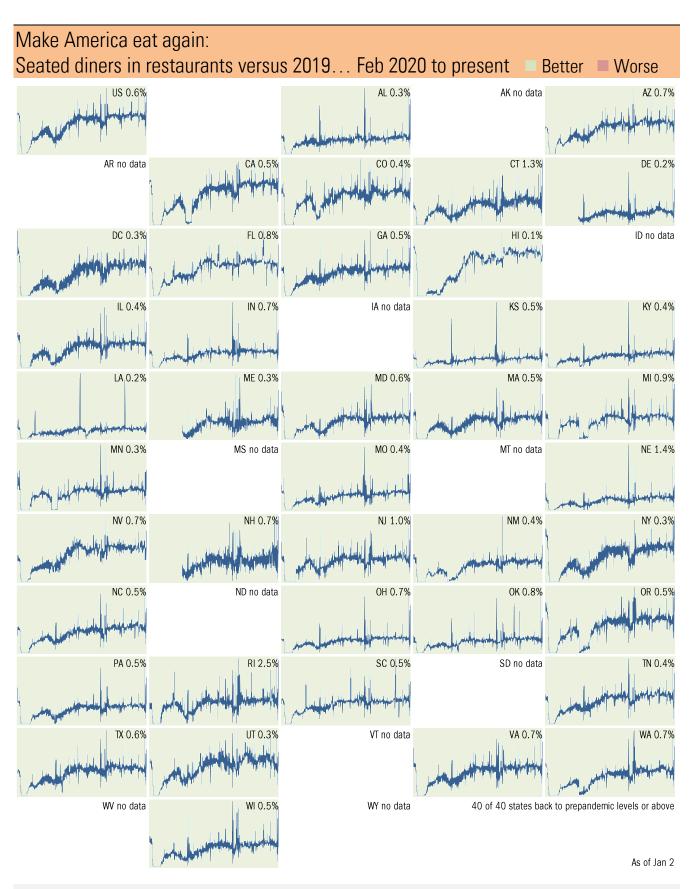

## For more information contact us:

Donald Luskin: 312 273 6766 don@trendmacro.com
Thomas Demas: 704 552 3625 tdemas@trendmacro.com

Source: Open Table, TrendMacro calculations

Source: Kastle Systems, TrendMacro calculations