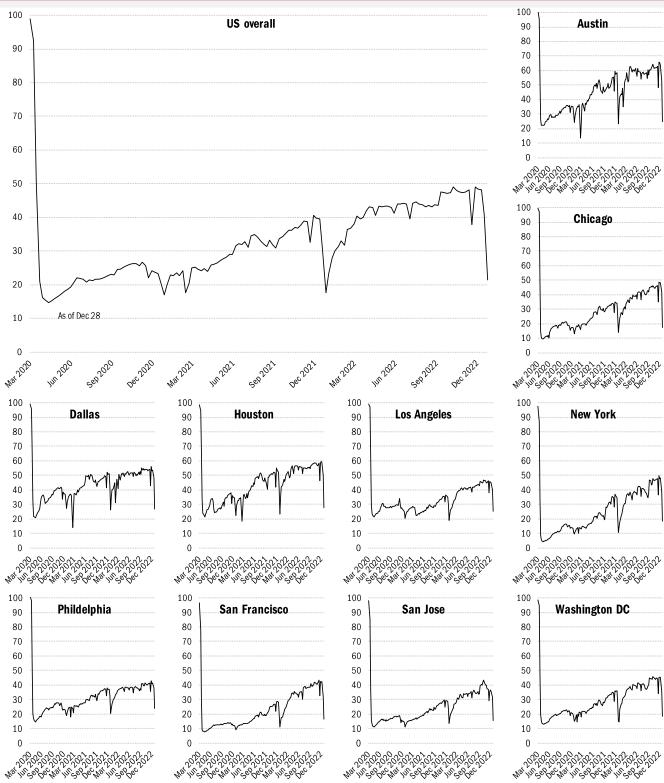

ade as to accuracy.

## High-frequency view of the US labor market: weekly unemployment claims (millions)



Jan Feb Mar Apr May Jun Jul Aug Sep Oct Nov Dec Jan Feb Mar Apr May Jun Jul Aug Sep Oct Nov Dec Jan Feb Mar Apr May Jun Jul Aug Sep Oct Nov Dec



Jan Feb Mar Apr May Jun Jul Aug Sep Oct Nov Dec Jan Feb Mar Apr May Jun Jul Aug Sep Oct Nov Dec Jan Feb Mar Apr May Jun Jul Aug Sep Oct Nov Dec



Jan Feb Mar Apr May Jun Jul Aug Sep Oct Nov Dec Jan Feb Mar Apr May Jun Jul Aug Sep Oct Nov Dec Jan Feb Mar Apr May Jun Jul Aug Sep Oct Nov Dec

Source: Department of Labor, Bloomberg, TrendMacro calculations

## For more information contact us:

Donald Luskin: 312 273 6766 don@trendmacro.com
Thomas Demas: 704 552 3625 tdemas@trendmacro.com







Source: Open Table, TrendMacro calculations





Source: Kastle Systems, TrendMacro calculations