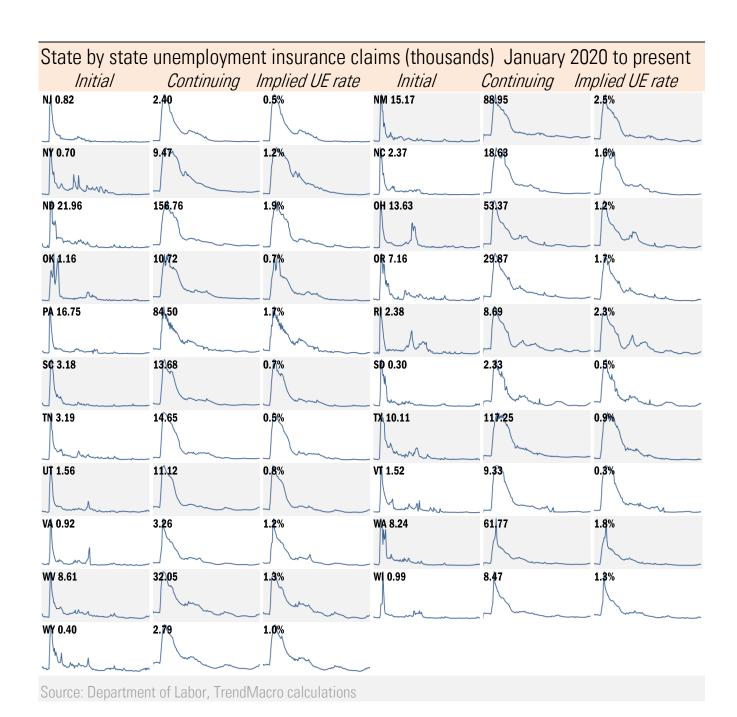

## High-frequency view of the US labor market: weekly unemployment claims (millions)

Jan Feb Mar Apr May Jun Jul Aug Sep Oct Nov Dec Jan Feb Mar Apr May Jun Jul Aug Sep Oct Nov Dec Jan Feb Mar Apr May Jun Jul Aug Sep Oct Nov Dec

Jan Feb Mar Apr May Jun Jul Aug Sep Oct Nov Dec Jan Feb Mar Apr May Jun Jul Aug Sep Oct Nov Dec Jan Feb Mar Apr May Jun Jul Aug Sep Oct Nov Dec

Jan Feb Mar Apr May Jun Jul Aug Sep Oct Nov Dec Jan Feb Mar Apr May Jun Jul Aug Sep Oct Nov Dec Jan Feb Mar Apr May Jun Jul Aug Sep Oct Nov Dec

Source: Department of Labor, Bloomberg, TrendMacro calculations