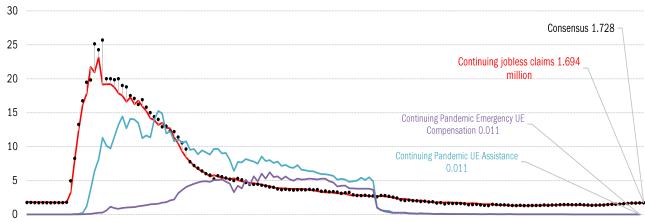

## High-frequency view of the US labor market: weekly unemployment claims (millions)

Jan Feb Mar Apr May Jun Jul Aug Sep Oct Nov Dec Jan Feb Mar Apr May Jun Jul Aug Sep Oct Nov Dec Jan Feb Mar Apr May Jun Jul Aug Sep Oct Nov Dec

Jan Feb Mar Apr May Jun Jul Aug Sep Oct Nov Dec Jan Feb Mar Apr May Jun Jul Aug Sep Oct Nov Dec Jan Feb Mar Apr May Jun Jul Aug Sep Oct Nov Dec

Jan Feb Mar Apr May Jun Jul Aug Sep Oct Nov Dec Jan Feb Mar Apr May Jun Jul Aug Sep Oct Nov Dec Jan Feb Mar Apr May Jun Jul Aug Sep Oct Nov Dec

Source: Department of Labor, Bloomberg, TrendMacro calculations