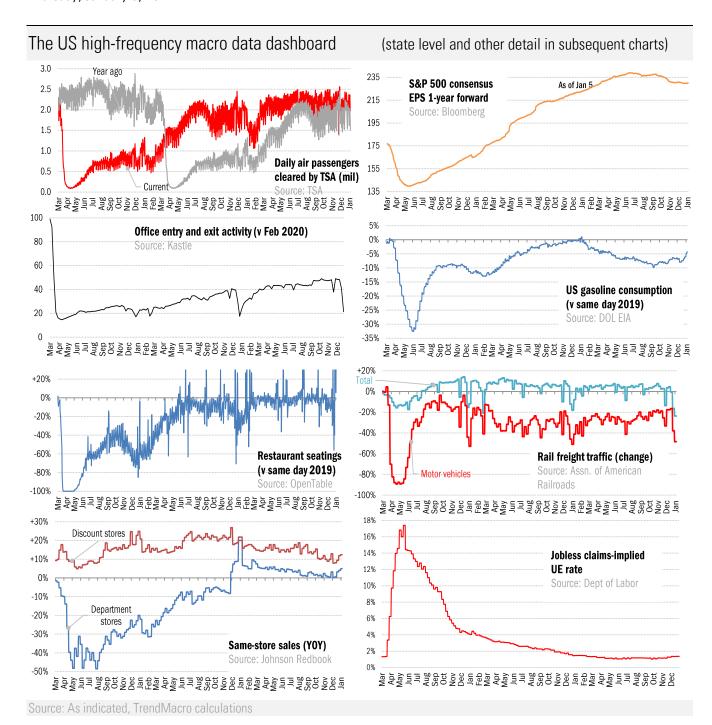

## High-frequency view of the US labor market: weekly unemployment claims (millions)

Jan Feb Mar Apr May Jun Jul Aug Sep Oct Nov Dec Jan Feb Mar Apr May Jun Jul Aug Sep Oct Nov Dec Jan Feb Mar Apr May Jun Jul Aug Sep Oct Nov Dec

Jan Feb Mar Apr May Jun Jul Aug Sep Oct Nov Dec Jan Feb Mar Apr May Jun Jul Aug Sep Oct Nov Dec Jan Feb Mar Apr May Jun Jul Aug Sep Oct Nov Dec

Jan Feb Mar Apr May Jun Jul Aug Sep Oct Nov Dec Jan Feb Mar Apr May Jun Jul Aug Sep Oct Nov Dec Jan Feb Mar Apr May Jun Jul Aug Sep Oct Nov Dec

Source: Department of Labor, Bloomberg, TrendMacro calculations