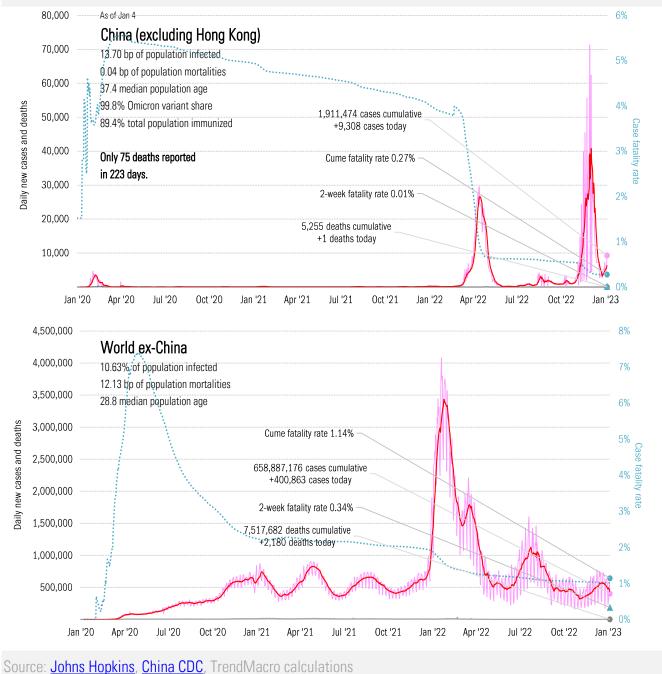

ositive Chinese tourist goes on the run in

## South Korea

Jen Kwon *CBS News* January 4, 2023

### <u>China Covid: Celebrity deaths spark fears over death</u> toll

Fan Wang BBC January 5, 2023

# Meme of the Day

#### WHO Says China Is Undercounting Covid Deaths, Asks for More Reliable Data

Joyu Wang and Liyan Qi *Wall Street Journal* January 4, 2023



Source: Our beloved clients, Power Line blog "The Week in Pictures" and CTUP







The global coronavirus <u>mortality</u> accelerometer ... tracking the world's fatality curves *Share of population deceased from day of first fatality, log scale* 







Source: Covid Act Now, TrendMacro calculations

From Ground Zero to the Rio Grande

Cases: 7-day average and daily Deaths: Daily









Cases: 7-day average and daily Deaths: Daily





# Impact in The Anglosphere Cases: 7-day average and daily Deaths: Daily







Impact in the BRICs ex-China Cases: 7-da

Cases: 7-day average and daily Deaths: Daily





Impact in Africa, continued Cases: 7-day average and daily Deaths: Daily



Source: Johns Hopkins, Trend Macro calculations