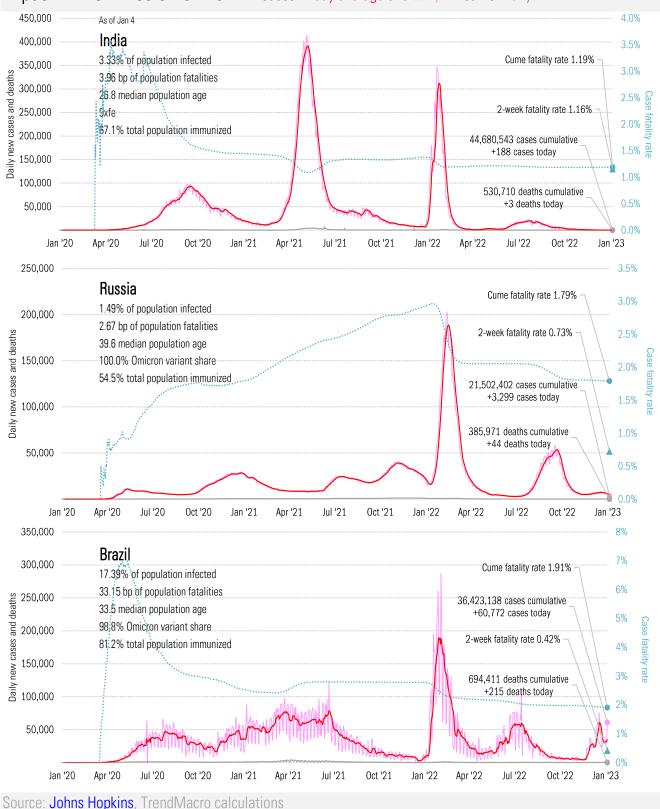

ang BBC January 5, 2023

# Meme of the Day

#### WHO Says China Is Undercounting Covid Deaths, Asks for More Reliable Data

Joyu Wang and Liyan Qi *Wall Street Journal* January 4, 2023



Source: Our beloved clients, Power Line blog "The Week in Pictures" and CTUP







The global coronavirus <u>mortality</u> accelerometer ... tracking the world's fatality curves *Share of population deceased from day of first fatality, log scale* 







Source: Covid Act Now, TrendMacro calculations

From Ground Zero to the Rio Grande

Cases: 7-day average and daily Deaths: Daily









Cases: 7-day average and daily Deaths: Daily





# Impact in The Anglosphere Cases: 7-day average and daily Deaths: Daily







Impact in the BRICs ex-China Cases: 7-da

Cases: 7-day average and daily Deaths: Daily





Impact in Africa, continued Cases: 7-day average and daily Deaths: Daily



Source: Johns Hopkins, Trend Macro calculations