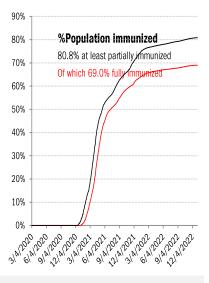

|                 |                 |               |             |                    |                    |                |                                      |                 |                  |         |              |
|                                                                                  |                 |                 |               | 63.0%       |                    |                    |                |                                      | 69.2%           |                  | 86.7%   | J            |

#### The demographics of US vaccination



# US deep-dive







1022 012 022 022 022 022 022 022

5.0

4.5

4.0

3.5

3.0

2.5 2.0

1.5

1.0

0.5

0.0

31212020

· 9/A/2020

Fatalities

7-day MA

0.69 thousand today

0.8











Source: Johns Hopkins, Covid Act Now, TrendMacro calculations



Source: Distributions <u>CDC</u>, Comorbidities <u>CDC</u>, TrendMacro calculations

# Recommended reading

# COVID-positive Chinese tourist goes on the run in

## South Korea

Jen Kwon *CBS News* January 4, 2023

### <u>China Covid: Celebrity deaths spark fears over death</u> toll

Fan Wang BBC January 5, 2023

# Meme of the Day

#### WHO Says China Is Undercounting Covid Deaths, Asks for More Reliable Data

Joyu Wang and Liyan Qi *Wall Street Journal* January 4, 2023



Source: Our beloved clients, Power Line blog "The Week in Pictures" and CTUP







The global coronavirus <u>mortality</u> accelerometer ... tracking the world's fatality curves *Share of population deceased from day of first fatality, log scale*