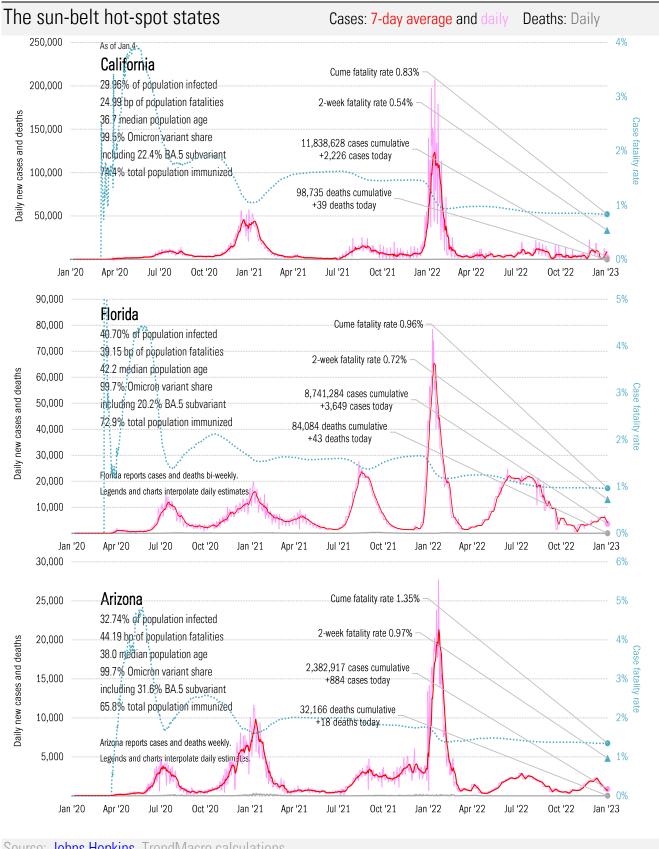

cro calculations

# Recommended reading

# COVID-positive Chinese tourist goes on the run in

## South Korea

Jen Kwon *CBS News* January 4, 2023

### <u>China Covid: Celebrity deaths spark fears over death</u> toll

Fan Wang BBC January 5, 2023

# Meme of the Day

#### WHO Says China Is Undercounting Covid Deaths, Asks for More Reliable Data

Joyu Wang and Liyan Qi *Wall Street Journal* January 4, 2023



Source: Our beloved clients, Power Line blog "The Week in Pictures" and CTUP







The global coronavirus <u>mortality</u> accelerometer ... tracking the world's fatality curves *Share of population deceased from day of first fatality, log scale* 







Source: Covid Act Now, TrendMacro calculations

From Ground Zero to the Rio Grande

Cases: 7-day average and daily Deaths: Daily









Cases: 7-day average and daily Deaths: Daily





# Impact in The Anglosphere Cases: 7-day average and daily Deaths: Daily







Impact in the BRICs ex-China Cases: 7-da

Cases: 7-day average and daily Deaths: Daily





Impact in Africa, continued Cases: 7-day average and daily Deaths: Daily



Source: Johns Hopkins, Trend Macro calculations