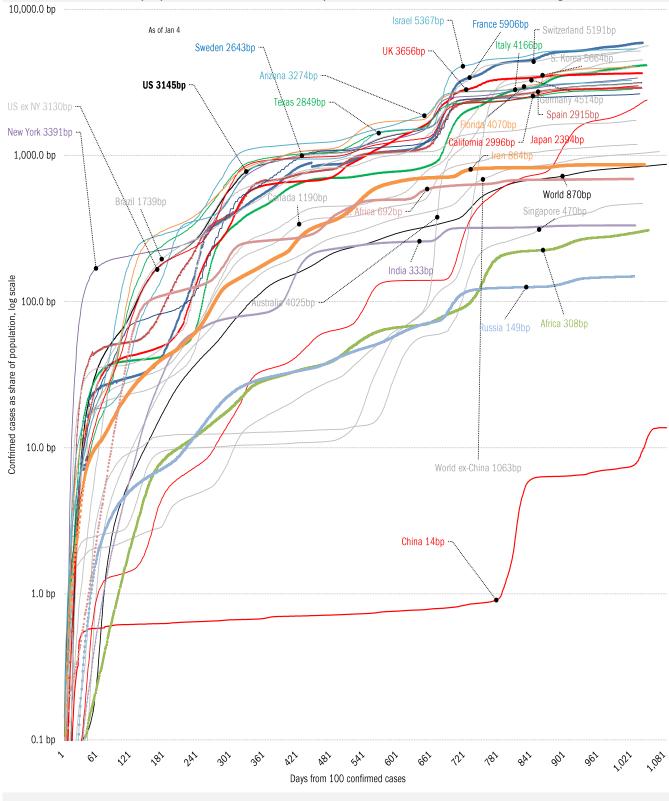

ve







1022 012 022 022 022 022 022 022

5.0

4.5

4.0

3.5

3.0

2.5 2.0

1.5

1.0

0.5

0.0

31212020

· 9/A/2020

Fatalities

7-day MA

0.69 thousand today

0.8











Source: Johns Hopkins, Covid Act Now, TrendMacro calculations



Source: Distributions <u>CDC</u>, Comorbidities <u>CDC</u>, TrendMacro calculations

# Recommended reading

# COVID-positive Chinese tourist goes on the run in

## South Korea

Jen Kwon *CBS News* January 4, 2023

### <u>China Covid: Celebrity deaths spark fears over death</u> toll

Fan Wang BBC January 5, 2023

# Meme of the Day

#### WHO Says China Is Undercounting Covid Deaths, Asks for More Reliable Data

Joyu Wang and Liyan Qi *Wall Street Journal* January 4, 2023



Source: Our beloved clients, Power Line blog "The Week in Pictures" and CTUP







The global coronavirus <u>mortality</u> accelerometer ... tracking the world's fatality curves *Share of population deceased from day of first fatality, log scale* 







Source: Covid Act Now, TrendMacro calculations

From Ground Zero to the Rio Grande

Cases: 7-day average and daily Deaths: Daily









Cases: 7-day average and daily Deaths: Daily





# Impact in The Anglosphere Cases: 7-day average and daily Deaths: Daily







Impact in the BRICs ex-China Cases: 7-da

Cases: 7-day average and daily Deaths: Daily





Impact in Africa, continued Cases: 7-day average and daily Deaths: Daily



Source: Johns Hopkins, Trend Macro calculations