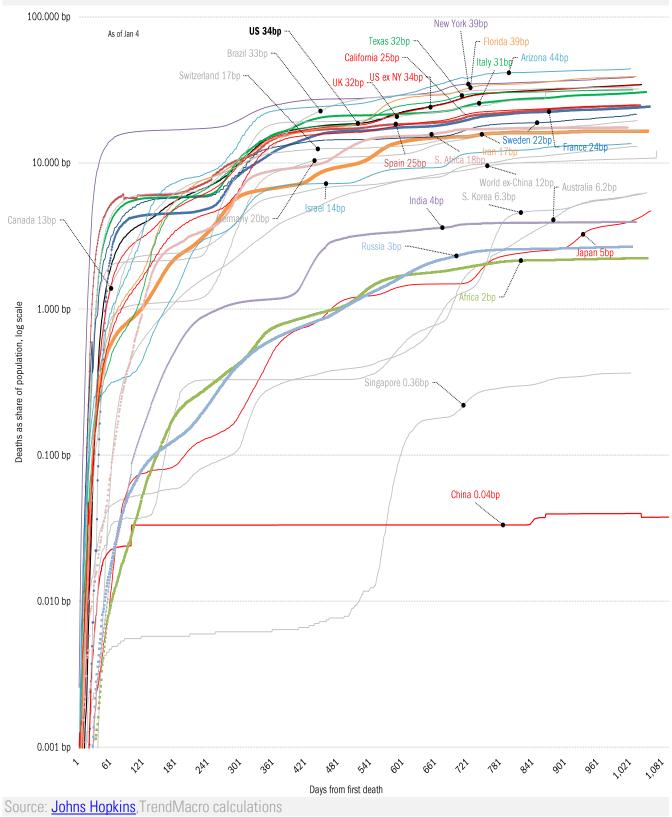

1022 012 022 022 022 022 022 022

5.0

4.5

4.0

3.5

3.0

2.5 2.0

1.5

1.0

0.5

0.0

31212020

· 9/A/2020

Fatalities

7-day MA

0.69 thousand today

0.8











Source: Johns Hopkins, Covid Act Now, TrendMacro calculations



Source: Distributions <u>CDC</u>, Comorbidities <u>CDC</u>, TrendMacro calculations

# Recommended reading

# COVID-positive Chinese tourist goes on the run in

## South Korea

Jen Kwon *CBS News* January 4, 2023

### <u>China Covid: Celebrity deaths spark fears over death</u> toll

Fan Wang BBC January 5, 2023

# Meme of the Day

#### WHO Says China Is Undercounting Covid Deaths, Asks for More Reliable Data

Joyu Wang and Liyan Qi *Wall Street Journal* January 4, 2023



Source: Our beloved clients, Power Line blog "The Week in Pictures" and CTUP







The global coronavirus <u>mortality</u> accelerometer ... tracking the world's fatality curves *Share of population deceased from day of first fatality, log scale* 







Source: Covid Act Now, TrendMacro calculations

From Ground Zero to the Rio Grande

Cases: 7-day average and daily Deaths: Daily









Cases: 7-day average and daily Deaths: Daily





# Impact in The Anglosphere Cases: 7-day average and daily Deaths: Daily







Impact in the BRICs ex-China Cases: 7-da

Cases: 7-day average and daily Deaths: Daily





Impact in Africa, continued Cases: 7-day average and daily Deaths: Daily



Source: Johns Hopkins, Trend Macro calculations