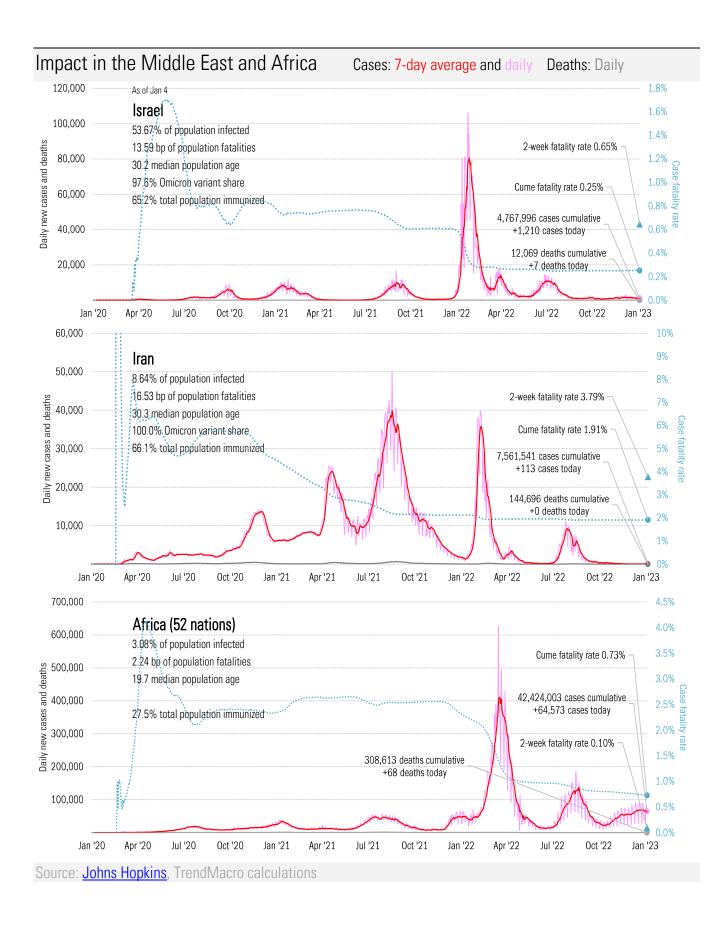

g BBC January 5, 2023

# Meme of the Day

#### WHO Says China Is Undercounting Covid Deaths, Asks for More Reliable Data

Joyu Wang and Liyan Qi *Wall Street Journal* January 4, 2023



Source: Our beloved clients, Power Line blog "The Week in Pictures" and CTUP







The global coronavirus <u>mortality</u> accelerometer ... tracking the world's fatality curves *Share of population deceased from day of first fatality, log scale* 







Source: Covid Act Now, TrendMacro calculations

From Ground Zero to the Rio Grande

Cases: 7-day average and daily Deaths: Daily









Cases: 7-day average and daily Deaths: Daily





# Impact in The Anglosphere Cases: 7-day average and daily Deaths: Daily







Impact in the BRICs ex-China Cases: 7-da

Cases: 7-day average and daily Deaths: Daily





Impact in Africa, continued Cases: 7-day average and daily Deaths: Daily



Source: Johns Hopkins, Trend Macro calculations