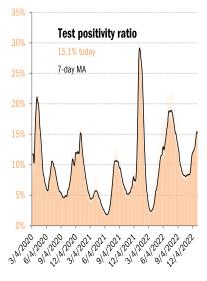

|                 |                 |               |             |                    |                    |                |                                      |                 |                  |         |              |
|                                                                                  |                 |                 |               | 63.0%       |                    |                    |                |                                      | 69.2%           |                  | 86.7%   | J            |

#### The demographics of US vaccination



# US deep-dive







1022 012 022 022 022 022 022 022

5.0

4.5

4.0

3.5

3.0

2.5 2.0

1.5

1.0

0.5

0.0

31212020

· 9/A/2020

Fatalities

7-day MA

0.69 thousand today

0.8











Source: Johns Hopkins, Covid Act Now, TrendMacro calculations



Source: Distributions <u>CDC</u>, Comorbidities <u>CDC</u>, TrendMacro calculations

# Recommended reading

# COVID-positive Chinese tourist goes on the run in

## South Korea

Jen Kwon *CBS News* January 4, 2023

### <u>China Covid: Celebrity deaths spark fears over death</u> toll

Fan Wang BBC January 5, 2023

# Meme of the Day

#### WHO Says China Is Undercounting Covid Deaths, Asks for More Reliable Data

Joyu Wang and Liyan Qi *Wall Street Journal* January 4, 2023



Source: Our beloved clients, Power Line blog "The Week in Pictures" and CTUP







The global coronavirus <u>mortality</u> accelerometer ... tracking the world's fatality curves *Share of population deceased from day of first fatality, log scale*