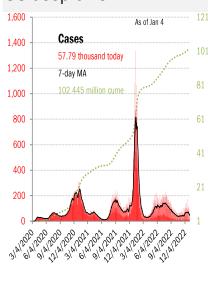

|                                      | FL<br>82.1%     |                  | 95.0%   |              |
| 01.370                                                                           |                 |                 |               |             |                    |                    |                |                                      |                 |                  |         |              |
|                                                                                  |                 |                 |               | 63.0%       |                    |                    |                |                                      | 69.2%           |                  | 86.7%   | J            |

#### The demographics of US vaccination



# US deep-dive







1022 012 022 022 022 022 022 022

5.0

4.5

4.0

3.5

3.0

2.5 2.0

1.5

1.0

0.5

0.0

31212020

· 9/A/2020

Fatalities

7-day MA

0.69 thousand today

0.8











Source: Johns Hopkins, Covid Act Now, TrendMacro calculations



Source: Distributions <u>CDC</u>, Comorbidities <u>CDC</u>, TrendMacro calculations

# Recommended reading

# COVID-positive Chinese tourist goes on the run in

## South Korea

Jen Kwon *CBS News* January 4, 2023

### <u>China Covid: Celebrity deaths spark fears over death</u> toll

Fan Wang BBC January 5, 2023

# Meme of the Day

#### WHO Says China Is Undercounting Covid Deaths, Asks for More Reliable Data

Joyu Wang and Liyan Qi *Wall Street Journal* January 4, 2023



Source: Our beloved clients, Power Line blog "The Week in Pictures" and CTUP