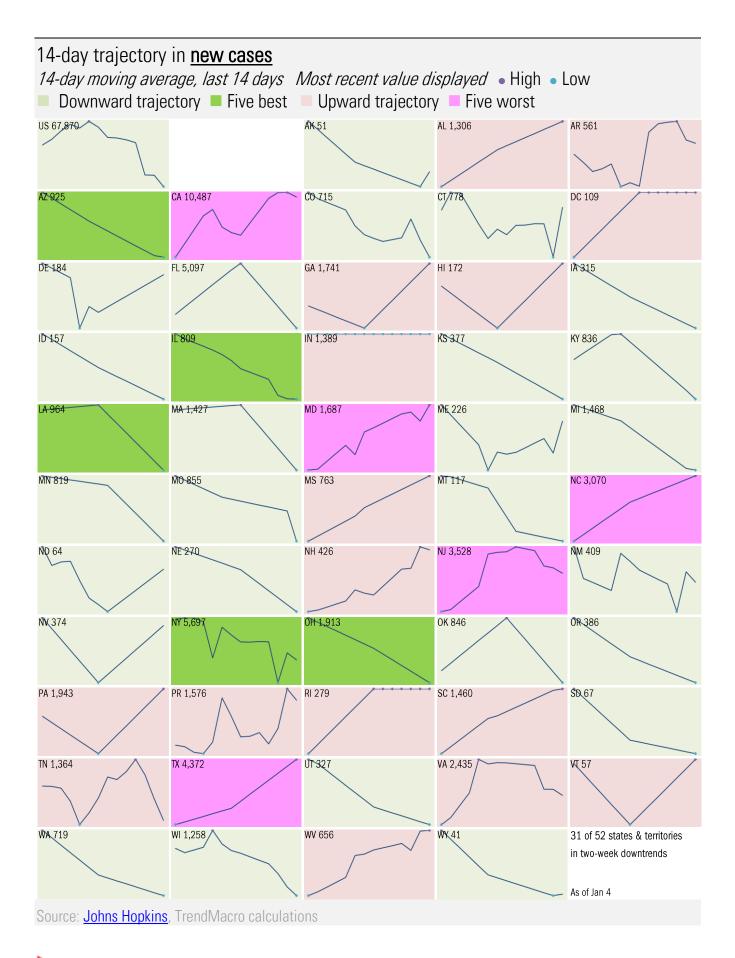

Source: Johns Hopkins, Covid Act Now, TrendMacro calculations



Source: Distributions <u>CDC</u>, Comorbidities <u>CDC</u>, TrendMacro calculations

# Recommended reading

# COVID-positive Chinese tourist goes on the run in

## South Korea

Jen Kwon *CBS News* January 4, 2023

### <u>China Covid: Celebrity deaths spark fears over death</u> toll

Fan Wang BBC January 5, 2023

# Meme of the Day

#### WHO Says China Is Undercounting Covid Deaths, Asks for More Reliable Data

Joyu Wang and Liyan Qi *Wall Street Journal* January 4, 2023



Source: Our beloved clients, Power Line blog "The Week in Pictures" and CTUP







The global coronavirus <u>mortality</u> accelerometer ... tracking the world's fatality curves *Share of population deceased from day of first fatality, log scale* 







Source: Covid Act Now, TrendMacro calculations

From Ground Zero to the Rio Grande

Cases: 7-day average and daily Deaths: Daily









Cases: 7-day average and daily Deaths: Daily





# Impact in The Anglosphere Cases: 7-day average and daily Deaths: Daily







Impact in the BRICs ex-China Cases: 7-da

Cases: 7-day average and daily Deaths: Daily





Impact in Africa, continued Cases: 7-day average and daily Deaths: Daily



Source: Johns Hopkins, Trend Macro calculations