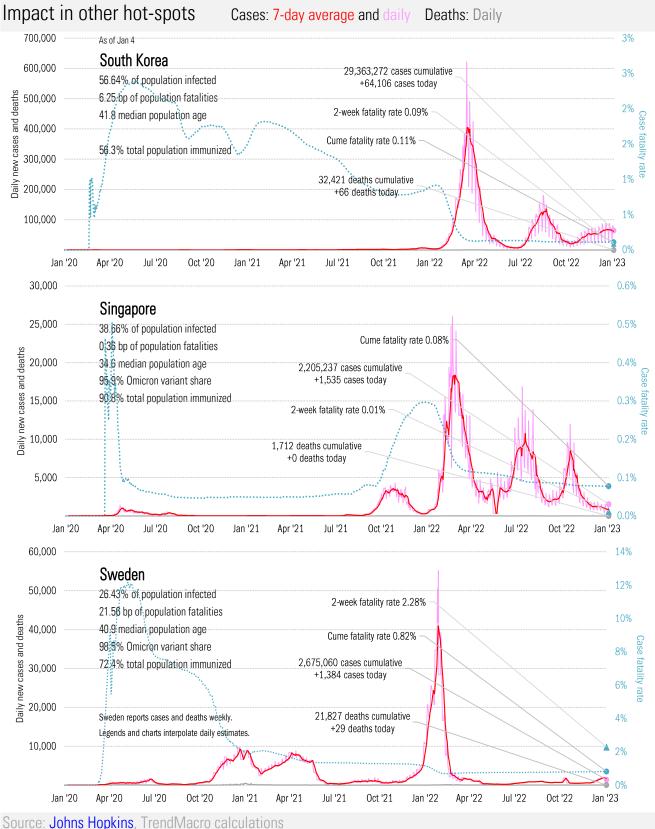

nuary 4, 2023

### <u>China Covid: Celebrity deaths spark fears over death</u> toll

Fan Wang BBC January 5, 2023

# Meme of the Day

#### WHO Says China Is Undercounting Covid Deaths, Asks for More Reliable Data

Joyu Wang and Liyan Qi *Wall Street Journal* January 4, 2023



Source: Our beloved clients, Power Line blog "The Week in Pictures" and CTUP







The global coronavirus <u>mortality</u> accelerometer ... tracking the world's fatality curves *Share of population deceased from day of first fatality, log scale* 







Source: Covid Act Now, TrendMacro calculations

From Ground Zero to the Rio Grande

Cases: 7-day average and daily Deaths: Daily









Cases: 7-day average and daily Deaths: Daily





# Impact in The Anglosphere Cases: 7-day average and daily Deaths: Daily







Impact in the BRICs ex-China Cases: 7-da

Cases: 7-day average and daily Deaths: Daily





Impact in Africa, continued Cases: 7-day average and daily Deaths: Daily



Source: Johns Hopkins, Trend Macro calculations