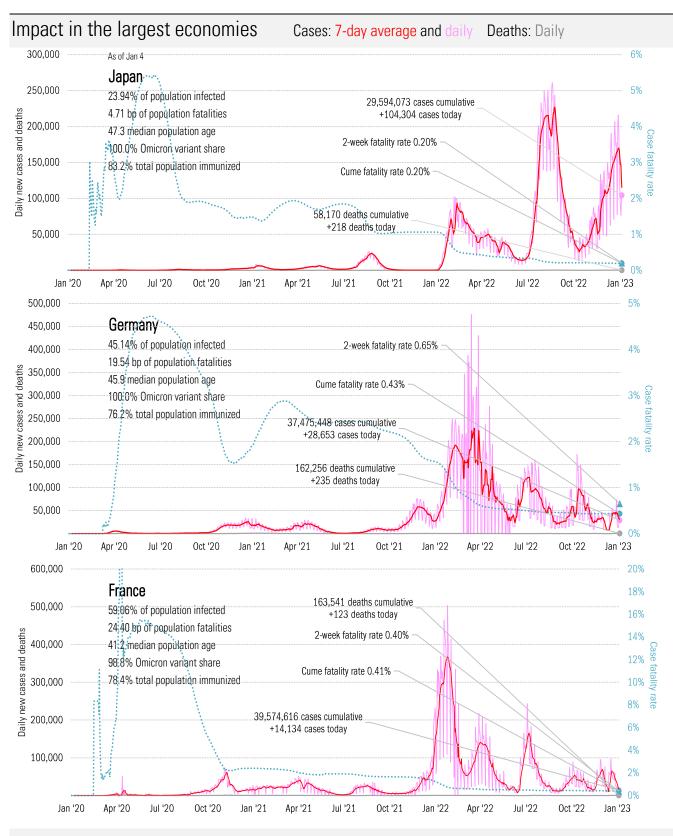

itive Chinese tourist goes on the run in

## South Korea

Jen Kwon *CBS News* January 4, 2023

### <u>China Covid: Celebrity deaths spark fears over death</u> toll

Fan Wang BBC January 5, 2023

# Meme of the Day

#### WHO Says China Is Undercounting Covid Deaths, Asks for More Reliable Data

Joyu Wang and Liyan Qi *Wall Street Journal* January 4, 2023



Source: Our beloved clients, Power Line blog "The Week in Pictures" and CTUP







The global coronavirus <u>mortality</u> accelerometer ... tracking the world's fatality curves *Share of population deceased from day of first fatality, log scale* 







Source: Covid Act Now, TrendMacro calculations

From Ground Zero to the Rio Grande

Cases: 7-day average and daily Deaths: Daily









Cases: 7-day average and daily Deaths: Daily





# Impact in The Anglosphere Cases: 7-day average and daily Deaths: Daily







Impact in the BRICs ex-China Cases: 7-da

Cases: 7-day average and daily Deaths: Daily





Impact in Africa, continued Cases: 7-day average and daily Deaths: Daily



Source: Johns Hopkins, Trend Macro calculations