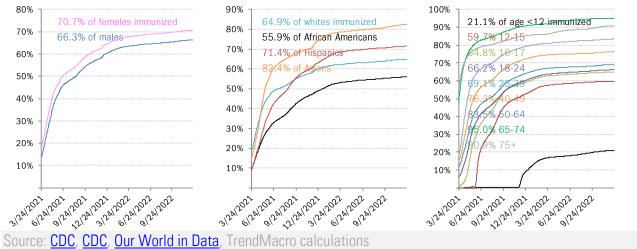

|                |                                      | FL<br>82.1%     |                  | 95.0%   |              |
| 01.370                                                                           |                 |                 |               |             |                    |                    |                |                                      |                 |                  |         |              |
|                                                                                  |                 |                 |               | 63.0%       |                    |                    |                |                                      | 69.2%           |                  | 86.7%   | J            |

#### The demographics of US vaccination



# US deep-dive







1022 012 022 022 022 022 022 022

5.0

4.5

4.0

3.5

3.0

2.5 2.0

1.5

1.0

0.5

0.0

31212020

· 9/A/2020

Fatalities

7-day MA

0.69 thousand today

0.8











Source: Johns Hopkins, Covid Act Now, TrendMacro calculations



Source: Distributions <u>CDC</u>, Comorbidities <u>CDC</u>, TrendMacro calculations

# Recommended reading

# COVID-positive Chinese tourist goes on the run in

## South Korea

Jen Kwon *CBS News* January 4, 2023

### <u>China Covid: Celebrity deaths spark fears over death</u> toll

Fan Wang BBC January 5, 2023

# Meme of the Day

#### WHO Says China Is Undercounting Covid Deaths, Asks for More Reliable Data

Joyu Wang and Liyan Qi *Wall Street Journal* January 4, 2023



Source: Our beloved clients, Power Line blog "The Week in Pictures