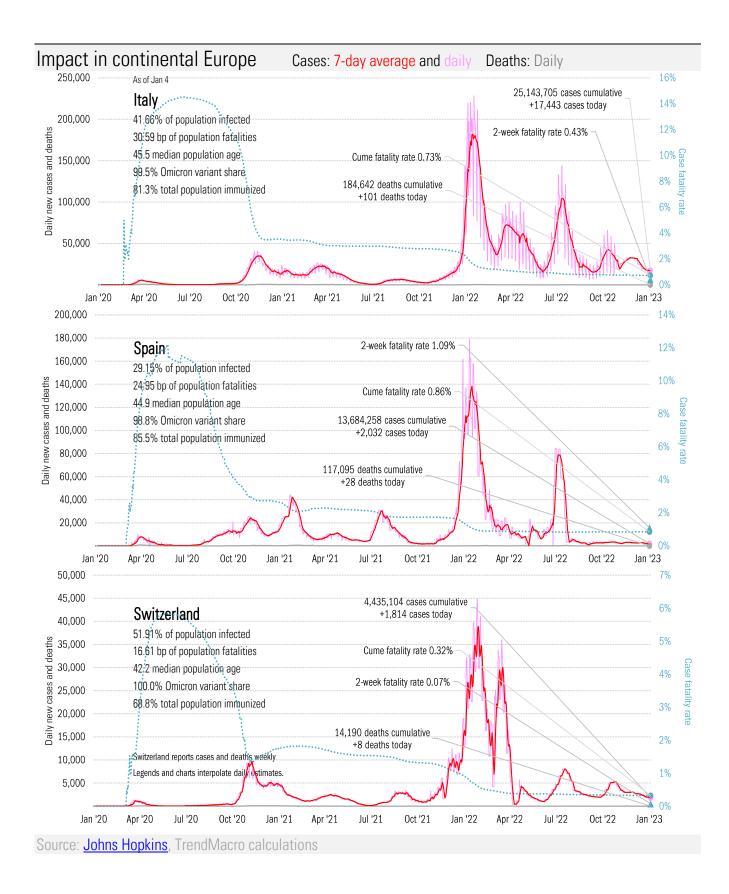

January 4, 2023

### <u>China Covid: Celebrity deaths spark fears over death</u> toll

Fan Wang BBC January 5, 2023

# Meme of the Day

#### WHO Says China Is Undercounting Covid Deaths, Asks for More Reliable Data

Joyu Wang and Liyan Qi *Wall Street Journal* January 4, 2023



Source: Our beloved clients, Power Line blog "The Week in Pictures" and CTUP







The global coronavirus <u>mortality</u> accelerometer ... tracking the world's fatality curves *Share of population deceased from day of first fatality, log scale* 







Source: Covid Act Now, TrendMacro calculations

From Ground Zero to the Rio Grande

Cases: 7-day average and daily Deaths: Daily









Cases: 7-day average and daily Deaths: Daily





# Impact in The Anglosphere Cases: 7-day average and daily Deaths: Daily







Impact in the BRICs ex-China Cases: 7-da

Cases: 7-day average and daily Deaths: Daily





Impact in Africa, continued Cases: 7-day average and daily Deaths: Daily



Source: Johns Hopkins, Trend Macro calculations