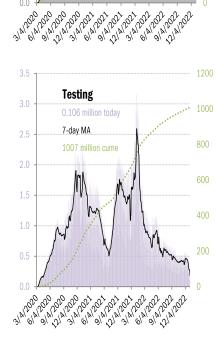

|                                      | FL<br>82.1%     |                  | 95.0%   |              |
| 01.370                                                                           |                 |                 |               |             |                    |                    |                |                                      |                 |                  |         |              |
|                                                                                  |                 |                 |               | 63.0%       |                    |                    |                |                                      | 69.2%           |                  | 86.7%   | J            |

#### The demographics of US vaccination



# US deep-dive







1022 012 022 022 022 022 022 022

5.0

4.5

4.0

3.5

3.0

2.5 2.0

1.5

1.0

0.5

0.0

31212020

· 9/A/2020

Fatalities

7-day MA

0.69 thousand today

0.8











Source: Johns Hopkins, Covid Act Now, TrendMacro calculations



Source: Distributions <u>CDC</u>, Comorbidities <u>CDC</u>, TrendMacro calculations

# Recommended reading

# COVID-positive Chinese tourist goes on the run in

## South Korea

Jen Kwon *CBS News* January 4, 2023

### <u>China Covid: Celebrity deaths spark fears over death</u> toll

Fan Wang BBC January 5, 2023

# Meme of the Day

#### WHO Says China Is Undercounting Covid Deaths, Asks for More Reliable Data

Joyu Wang and Liyan Qi *Wall Street Journal* January 4, 2023



Source: Our beloved clients, Power Line blog "The Week in Pictures" and CTUP







The