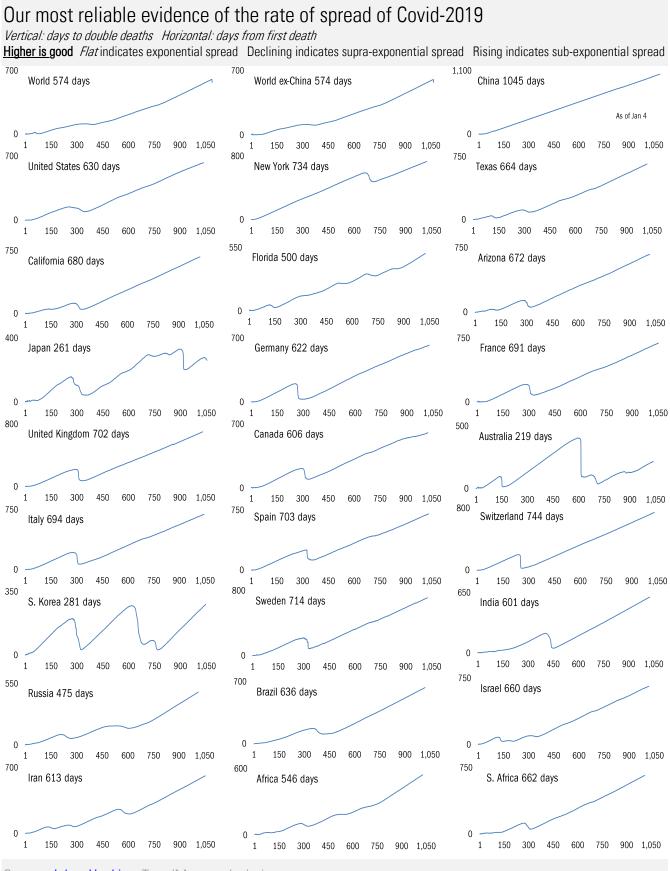

Source: Johns Hopkins, Covid Act Now, TrendMacro calculations



Source: Distributions <u>CDC</u>, Comorbidities <u>CDC</u>, TrendMacro calculations

# Recommended reading

# COVID-positive Chinese tourist goes on the run in

## South Korea

Jen Kwon *CBS News* January 4, 2023

### <u>China Covid: Celebrity deaths spark fears over death</u> toll

Fan Wang BBC January 5, 2023

# Meme of the Day

#### WHO Says China Is Undercounting Covid Deaths, Asks for More Reliable Data

Joyu Wang and Liyan Qi *Wall Street Journal* January 4, 2023



Source: Our beloved clients, Power Line blog "The Week in Pictures" and CTUP







The global coronavirus <u>mortality</u> accelerometer ... tracking the world's fatality curves *Share of population deceased from day of first fatality, log scale* 







Source: Covid Act Now, TrendMacro calculations

From Ground Zero to the Rio Grande

Cases: 7-day average and daily Deaths: Daily









Cases: 7-day average and daily Deaths: Daily





# Impact in The Anglosphere Cases: 7-day average and daily Deaths: Daily







Impact in the BRICs ex-China Cases: 7-da

Cases: 7-day average and daily Deaths: Daily





Impact in Africa, continued Cases: 7-day average and daily Deaths: Daily



Source: Johns Hopkins, Trend Macro calculations