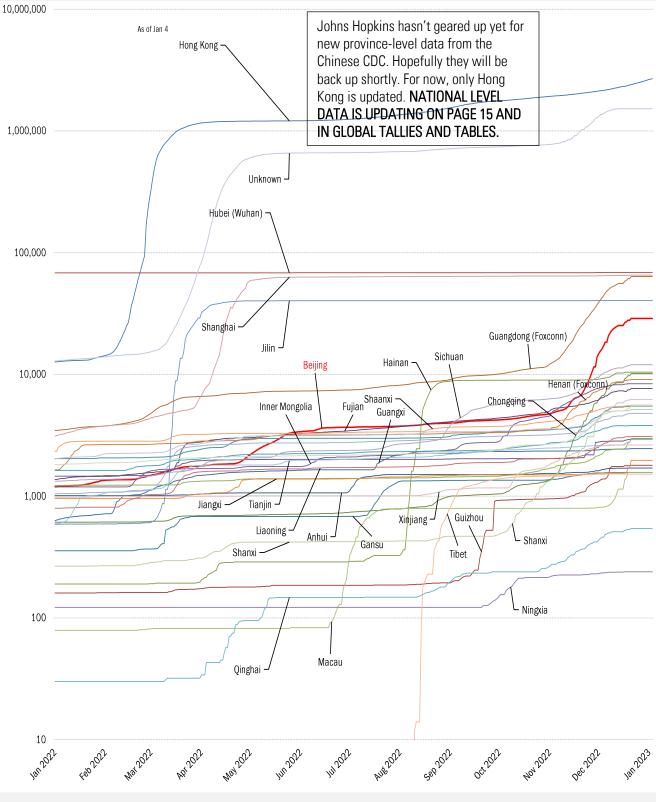

|           |              |                        |          |                                |             |                            |                  |            |                   |             |

Source: Johns Hopkins, Dept. of Health and Human Services, CDC, TrendMacro calculations

**China provincial** coronavirus <u>case</u> accelerometer... tracking the "zero Covid" curves *Cumulative reported cases this year, log scale: flat line indicates "zero Covid"* 



Source: Johns Hopkins, TrendMacro calculations

| Rolling out the vaccines in the US and the world <u>Updates weekly on Friday</u> |                 |                 |               |             |                    |                    |                |                                      |                 |                  |         |              |
|----------------------------------------------------------------------------------|-----------------|-----------------|---------------|-------------|--------------------|--------------------|----------------|--------------------------------------|-----------------|------------------|---------|--------------|
| Administered Cumulative                                                          |                 |                 |