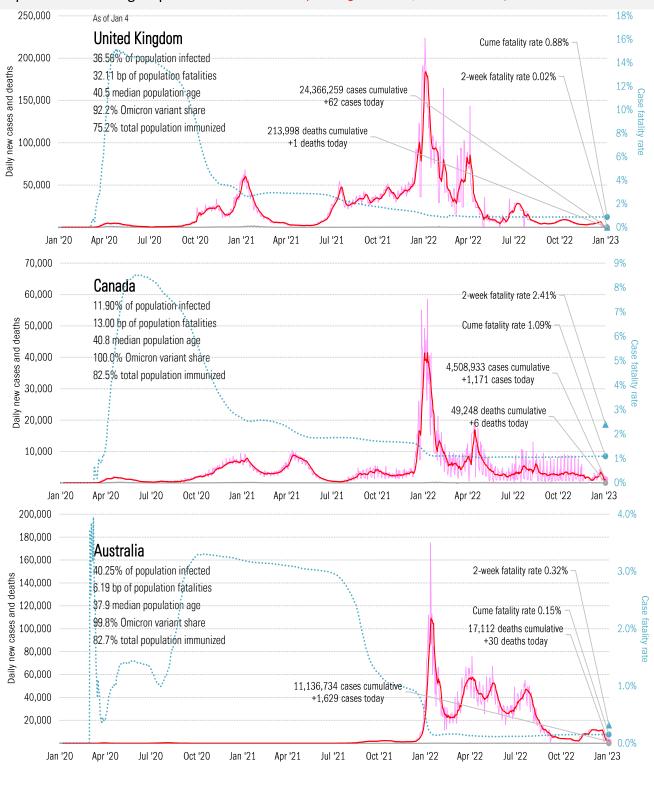

* January 4, 2023

### <u>China Covid: Celebrity deaths spark fears over death</u> toll

Fan Wang BBC January 5, 2023

# Meme of the Day

#### WHO Says China Is Undercounting Covid Deaths, Asks for More Reliable Data

Joyu Wang and Liyan Qi *Wall Street Journal* January 4, 2023



Source: Our beloved clients, Power Line blog "The Week in Pictures" and CTUP







The global coronavirus <u>mortality</u> accelerometer ... tracking the world's fatality curves *Share of population deceased from day of first fatality, log scale* 







Source: Covid Act Now, TrendMacro calculations

From Ground Zero to the Rio Grande

Cases: 7-day average and daily Deaths: Daily









Cases: 7-day average and daily Deaths: Daily





# Impact in The Anglosphere Cases: 7-day average and daily Deaths: Daily







Impact in the BRICs ex-China Cases: 7-da

Cases: 7-day average and daily Deaths: Daily





Impact in Africa, continued Cases: 7-day average and daily Deaths: Daily



Source: Johns Hopkins, Trend Macro calculations