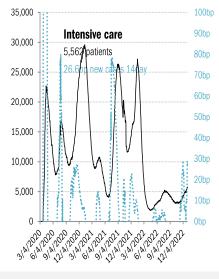

|                 |                 |               |             |                    |                    |                |                                      |                 |                  |         |              |
|                                                                                  |                 |                 |               | 63.0%       |                    |                    |                |                                      | 69.2%           |                  | 86.7%   | J            |

#### The demographics of US vaccination



# US deep-dive







1022 012 022 022 022 022 022 022

5.0

4.5

4.0

3.5

3.0

2.5 2.0

1.5

1.0

0.5

0.0

31212020

· 9/A/2020

Fatalities

7-day MA

0.69 thousand today

0.8











Source: Johns Hopkins, Covid Act Now, TrendMacro calculations



Source: Distributions <u>CDC</u>, Comorbidities <u>CDC</u>, TrendMacro calculations

# Recommended reading

# COVID-positive Chinese tourist goes on the run in

## South Korea

Jen Kwon *CBS News* January 4, 2023

### <u>China Covid: Celebrity deaths spark fears over death</u> toll

Fan Wang BBC January 5, 2023

# Meme of the Day

#### WHO Says China Is Undercounting Covid Deaths, Asks for More Reliable Data

Joyu Wang and Liyan Qi *Wall Street Journal* January 4, 2023



Source: Our beloved clients, Power Line blog "The Week in Pictures" and CTUP







The global coronavirus <u>mortality</u> accelerometer ... tracking the world's fatality curves *Share of population deceased from day of first fatality, log scale*