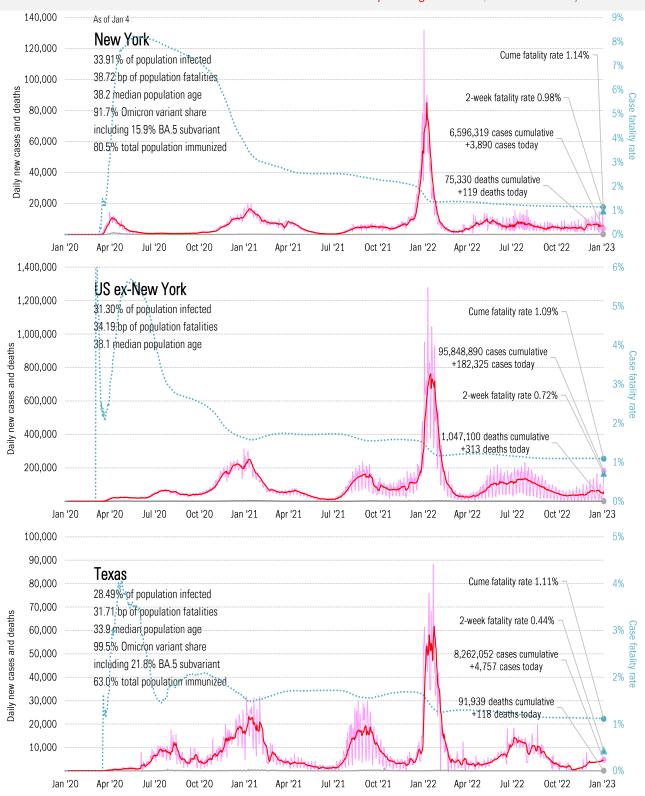

ndMacro calculations

# Recommended reading

# COVID-positive Chinese tourist goes on the run in

## South Korea

Jen Kwon *CBS News* January 4, 2023

### <u>China Covid: Celebrity deaths spark fears over death</u> toll

Fan Wang BBC January 5, 2023

# Meme of the Day

#### WHO Says China Is Undercounting Covid Deaths, Asks for More Reliable Data

Joyu Wang and Liyan Qi *Wall Street Journal* January 4, 2023



Source: Our beloved clients, Power Line blog "The Week in Pictures" and CTUP







The global coronavirus <u>mortality</u> accelerometer ... tracking the world's fatality curves *Share of population deceased from day of first fatality, log scale* 







Source: Covid Act Now, TrendMacro calculations

From Ground Zero to the Rio Grande

Cases: 7-day average and daily Deaths: Daily









Cases: 7-day average and daily Deaths: Daily





# Impact in The Anglosphere Cases: 7-day average and daily Deaths: Daily







Impact in the BRICs ex-China Cases: 7-da

Cases: 7-day average and daily Deaths: Daily





Impact in Africa, continued Cases: 7-day average and daily Deaths: Daily



Source: Johns Hopkins, Trend Macro calculations