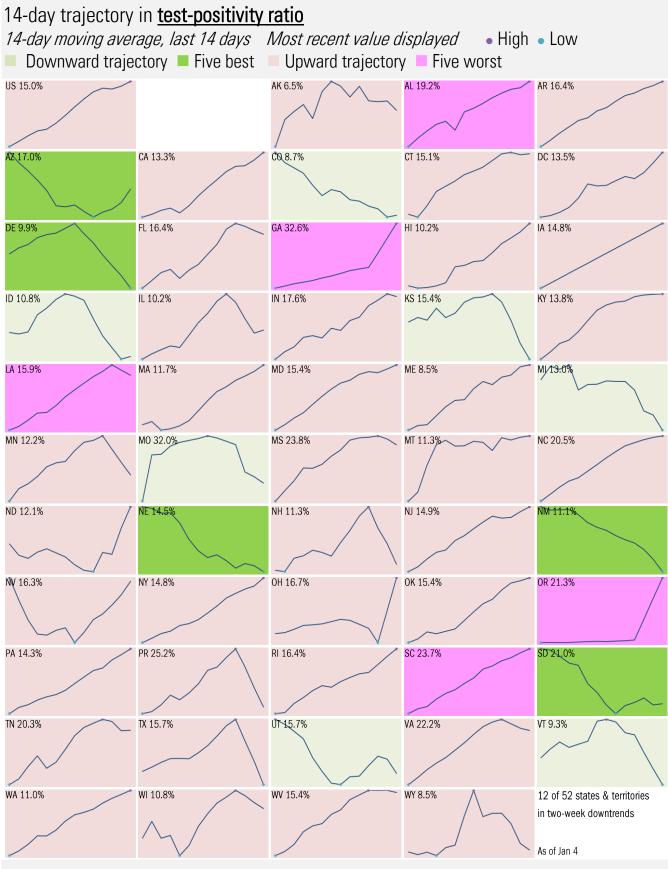

Source: Johns Hopkins, Covid Act Now, TrendMacro calculations



Source: Distributions <u>CDC</u>, Comorbidities <u>CDC</u>, TrendMacro calculations

# Recommended reading

# COVID-positive Chinese tourist goes on the run in

## South Korea

Jen Kwon *CBS News* January 4, 2023

### <u>China Covid: Celebrity deaths spark fears over death</u> toll

Fan Wang BBC January 5, 2023

# Meme of the Day

#### WHO Says China Is Undercounting Covid Deaths, Asks for More Reliable Data

Joyu Wang and Liyan Qi *Wall Street Journal* January 4, 2023



Source: Our beloved clients, Power Line blog "The Week in Pictures" and CTUP







The global coronavirus <u>mortality</u> accelerometer ... tracking the world's fatality curves *Share of population deceased from day of first fatality, log scale* 







Source: Covid Act Now, TrendMacro calculations

From Ground Zero to the Rio Grande

Cases: 7-day average and daily Deaths: Daily









Cases: 7-day average and daily Deaths: Daily





# Impact in The Anglosphere Cases: 7-day average and daily Deaths: Daily







Impact in the BRICs ex-China Cases: 7-da

Cases: 7-day average and daily Deaths: Daily





Impact in Africa, continued Cases: 7-day average and daily Deaths: Daily



Source: Johns Hopkins, Trend Macro calculations