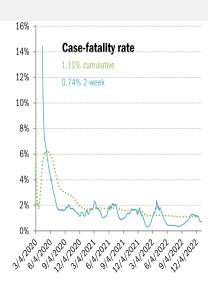

|                 |                 |               |             |                    |                    |                |                                      |                 |                  |         |              |
|                                                                                  |                 |                 |               | 63.0%       |                    |                    |                |                                      | 69.2%           |                  | 86.7%   | J            |

#### The demographics of US vaccination



# US deep-dive







1022 012 022 022 022 022 022 022

5.0

4.5

4.0

3.5

3.0

2.5 2.0

1.5

1.0

0.5

0.0

31212020

· 9/A/2020

Fatalities

7-day MA

0.69 thousand today

0.8











Source: Johns Hopkins, Covid Act Now, TrendMacro calculations



Source: Distributions <u>CDC</u>, Comorbidities <u>CDC</u>, TrendMacro calculations

# Recommended reading

# COVID-positive Chinese tourist goes on the run in

## South Korea

Jen Kwon *CBS News* January 4, 2023

### <u>China Covid: Celebrity deaths spark fears over death</u> toll

Fan Wang BBC January 5, 2023

# Meme of the Day

#### WHO Says China Is Undercounting Covid Deaths, Asks for More Reliable Data

Joyu Wang and Liyan Qi *Wall Street Journal* January 4, 2023



Source: Our beloved clients, Power Line blog "The Week in Pictures" and CTUP







The global coronavirus <u>mortality</u> accelerometer ... tracking the world's fatality curves *Share of population deceased from day of first fatality, log scale*