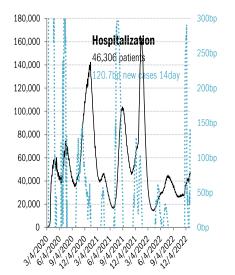

|                 |                 |               |             |                    |                    |                |                                      |                 |                  |         |              |
|                                                                                  |                 |                 |               | 63.0%       |                    |                    |                |                                      | 69.2%           |                  | 86.7%   | J            |

#### The demographics of US vaccination



# US deep-dive







1022 012 022 022 022 022 022 022

5.0

4.5

4.0

3.5

3.0

2.5 2.0

1.5

1.0

0.5

0.0

31212020

· 9/A/2020

Fatalities

7-day MA

0.69 thousand today

0.8











Source: Johns Hopkins, Covid Act Now, TrendMacro calculations



Source: Distributions <u>CDC</u>, Comorbidities <u>CDC</u>, TrendMacro calculations

# Recommended reading

# COVID-positive Chinese tourist goes on the run in

## South Korea

Jen Kwon *CBS News* January 4, 2023

### <u>China Covid: Celebrity deaths spark fears over death</u> toll

Fan Wang BBC January 5, 2023

# Meme of the Day

#### WHO Says China Is Undercounting Covid Deaths, Asks for More Reliable Data

Joyu Wang and Liyan Qi *Wall Street Journal* January 4, 2023



Source: Our beloved clients, Power Line blog "The Week in Pictures" and CTUP







The global coronavirus <u>mortality</u> accelerometer ... tracking the world's fatality curves *Share of population deceased from day of first fatality, log scale*