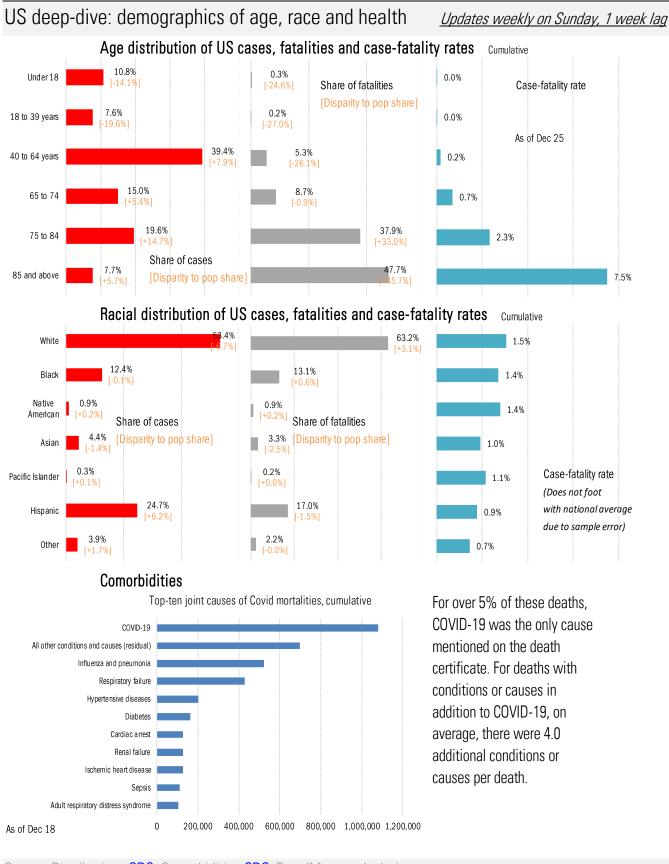

|               |             |                    |                    |                |                                      |                 |                  |         |              |
|                                                                                  |                 |                 |               | 63.0%       |                    |                    |                |                                      | 69.2%           |                  | 86.7%   | J            |

#### The demographics of US vaccination



# US deep-dive







1022 012 022 022 022 022 022 022

5.0

4.5

4.0

3.5

3.0

2.5 2.0

1.5

1.0

0.5

0.0

31212020

· 9/A/2020

Fatalities

7-day MA

0.69 thousand today

0.8











Source: Johns Hopkins, Covid Act Now, TrendMacro calculations



Source: Distributions <u>CDC</u>, Comorbidities <u>CDC</u>, TrendMacro calculations

# Recommended reading

# COVID-positive Chinese tourist goes on the run in

## South Korea

Jen Kwon *CBS News* January 4, 2023

### <u>China Covid: Celebrity deaths spark fears over death</u> toll

Fan Wang BBC January 5, 2023

# Meme of the Day

#### WHO Says China Is Undercounting Covid Deaths, Asks for More Reliable Data

Joyu Wang and Liyan Qi *Wall Street Journal* January 4, 2023



Source: Our beloved clients, Power Line blog "The Week in Pictures" and CTUP







The global coronavirus <u>mortality</u> accelerometer ... tracking the world's fatality curves *Share of population deceased from day of first fatality, log scale* 







Source: Covid Act Now, TrendMacro calculations

From Ground Zero