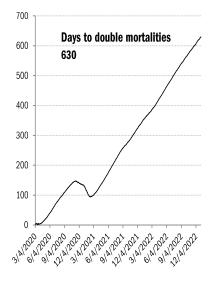

|                                      | FL<br>82.1%     |                  | 95.0%   |              |
| 01.370                                                                           |                 |                 |               |             |                    |                    |                |                                      |                 |                  |         |              |
|                                                                                  |                 |                 |               | 63.0%       |                    |                    |                |                                      | 69.2%           |                  | 86.7%   | J            |

#### The demographics of US vaccination



# US deep-dive







1022 012 022 022 022 022 022 022

5.0

4.5

4.0

3.5

3.0

2.5 2.0

1.5

1.0

0.5

0.0

31212020

· 9/A/2020

Fatalities

7-day MA

0.69 thousand today

0.8











Source: Johns Hopkins, Covid Act Now, TrendMacro calculations



Source: Distributions <u>CDC</u>, Comorbidities <u>CDC</u>, TrendMacro calculations

# Recommended reading

# COVID-positive Chinese tourist goes on the run in

## South Korea

Jen Kwon *CBS News* January 4, 2023

### <u>China Covid: Celebrity deaths spark fears over death</u> toll

Fan Wang BBC January 5, 2023

# Meme of the Day

#### WHO Says China Is Undercounting Covid Deaths, Asks for More Reliable Data

Joyu Wang and Liyan Qi *Wall Street Journal* January 4, 2023



Source: Our beloved clients, Power Line blog "The Week in Pictures" and CTUP







Th