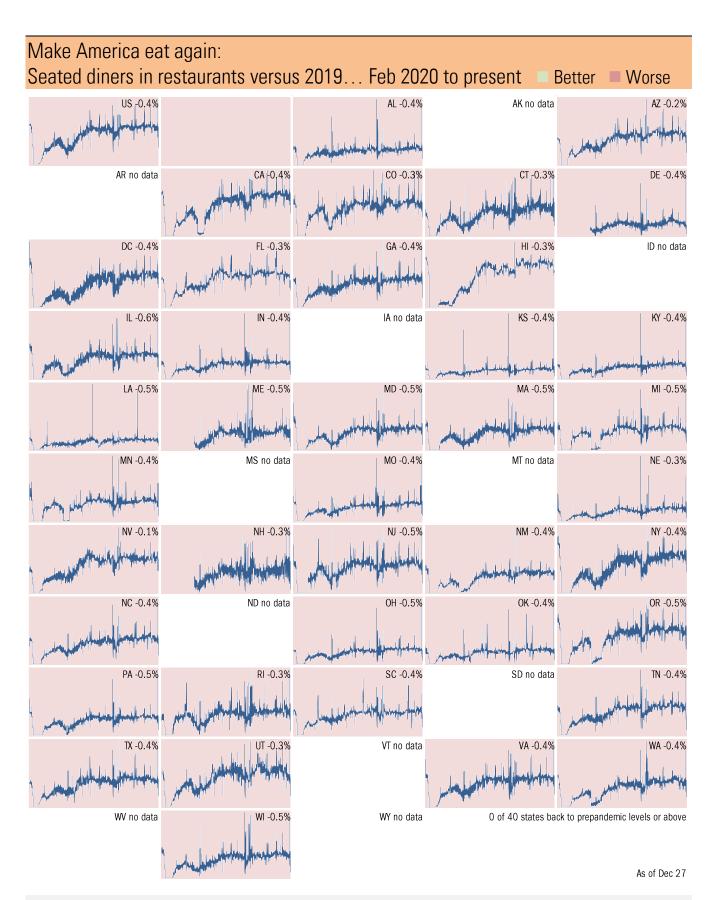

## For more information contact us:

Donald Luskin: 312 273 6766 don@trendmacro.com
Thomas Demas: 704 552 3625 tdemas@trendmacro.com

Source: Open Table, TrendMacro calculations

Source: Kastle Systems, TrendMacro calculations