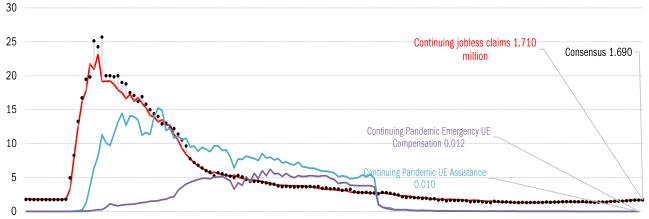

## High-frequency view of the US labor market: weekly unemployment claims (millions)

Jan Feb Mar Apr May Jun Jul Aug Sep Oct Nov Dec Jan Feb Mar Apr May Jun Jul Aug Sep Oct Nov Dec Jan Feb Mar Apr May Jun Jul Aug Sep Oct Nov Dec

Jan Feb Mar Apr May Jun Jul Aug Sep Oct Nov Dec Jan Feb Mar Apr May Jun Jul Aug Sep Oct Nov Dec Jan Feb Mar Apr May Jun Jul Aug Sep Oct Nov Dec

Jan Feb Mar Apr May Jun Jul Aug Sep Oct Nov Dec Jan Feb Mar Apr May Jun Jul Aug Sep Oct Nov Dec Jan Feb Mar Apr May Jun Jul Aug Sep Oct Nov Dec

Source: Department of Labor, Bloomberg, TrendMacro calculations