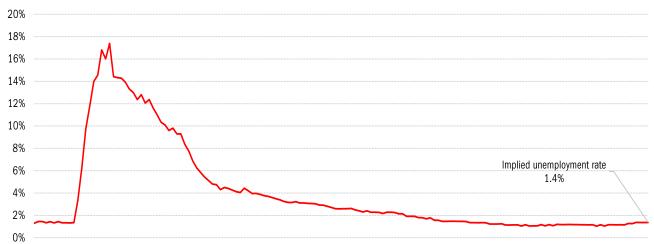

## High-frequency view of the US labor market: weekly unemployment claims (millions)

Jan Feb Mar Apr May Jun Jul Aug Sep Oct Nov Dec Jan Feb Mar Apr May Jun Jul Aug Sep Oct Nov Dec Jan Feb Mar Apr May Jun Jul Aug Sep Oct Nov Dec

Jan Feb Mar Apr May Jun Jul Aug Sep Oct Nov Dec Jan Feb Mar Apr May Jun Jul Aug Sep Oct Nov Dec Jan Feb Mar Apr May Jun Jul Aug Sep Oct Nov Dec

Jan Feb Mar Apr May Jun Jul Aug Sep Oct Nov Dec Jan Feb Mar Apr May Jun Jul Aug Sep Oct Nov Dec Jan Feb Mar Apr May Jun Jul Aug Sep Oct Nov Dec

Source: Department of Labor, Bloomberg, TrendMacro calculations