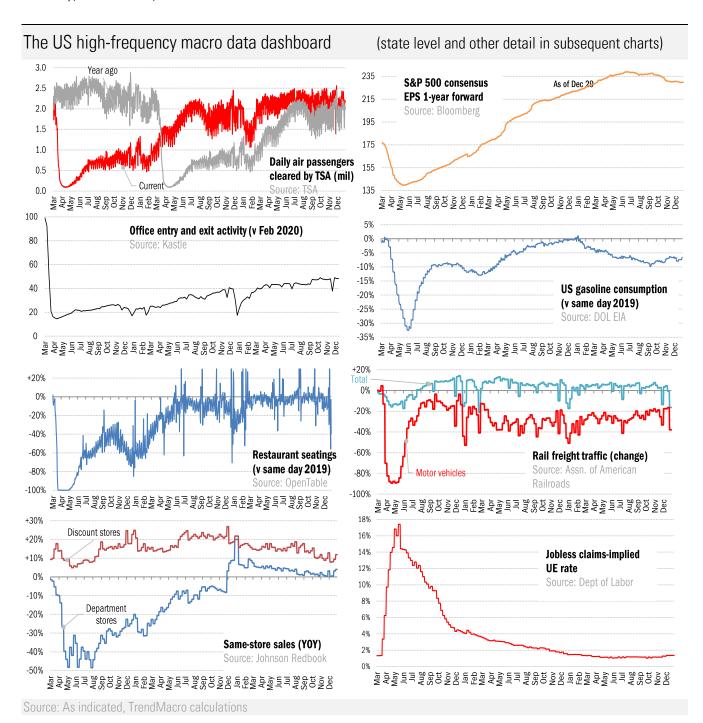

## High-frequency view of the US labor market: weekly unemployment claims (millions)

Jan Feb Mar Apr May Jun Jul Aug Sep Oct Nov Dec Jan Feb Mar Apr May Jun Jul Aug Sep Oct Nov Dec Jan Feb Mar Apr May Jun Jul Aug Sep Oct Nov Dec

Jan Feb Mar Apr May Jun Jul Aug Sep Oct Nov Dec Jan Feb Mar Apr May Jun Jul Aug Sep Oct Nov Dec Jan Feb Mar Apr May Jun Jul Aug Sep Oct Nov Dec

Jan Feb Mar Apr May Jun Jul Aug Sep Oct Nov Dec Jan Feb Mar Apr May Jun Jul Aug Sep Oct Nov Dec Jan Feb Mar Apr May Jun Jul Aug Sep Oct Nov Dec

Source: Department of Labor, Bloomberg, TrendMacro calculations