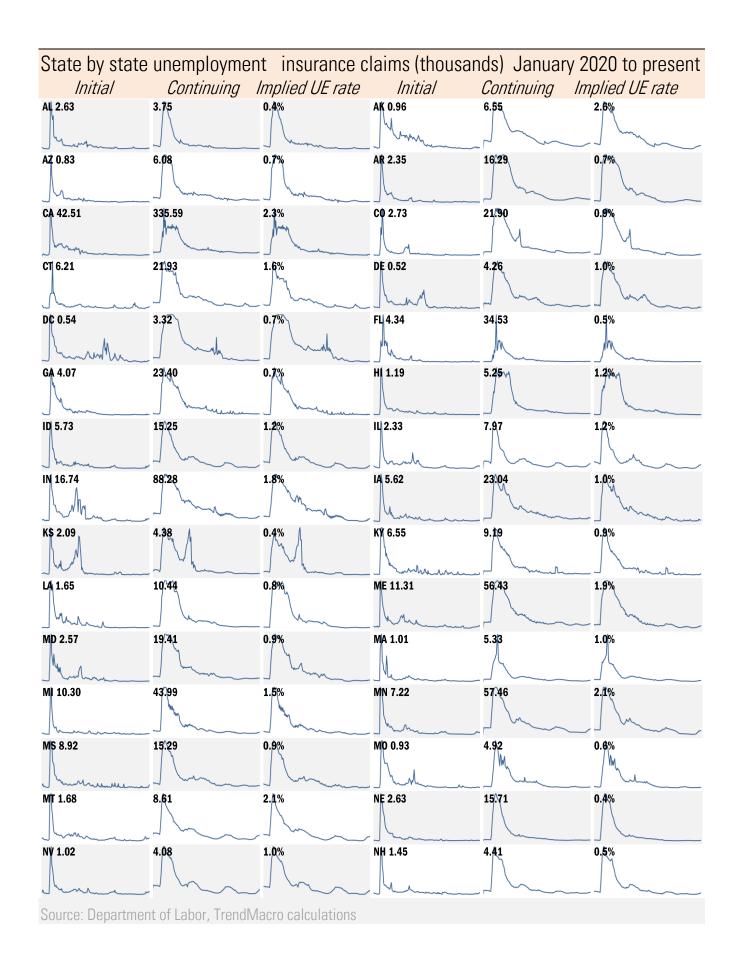

m sources deemed to be reliable, but no warranty is made as to accuracy.

## High-frequency view of the US labor market: weekly unemployment claims (millions)



Jan Feb Mar Apr May Jun Jul Aug Sep Oct Nov Dec Jan Feb Mar Apr May Jun Jul Aug Sep Oct Nov Dec Jan Feb Mar Apr May Jun Jul Aug Sep Oct Nov Dec



Jan Feb Mar Apr May Jun Jul Aug Sep Oct Nov Dec Jan Feb Mar Apr May Jun Jul Aug Sep Oct Nov Dec Jan Feb Mar Apr May Jun Jul Aug Sep Oct Nov Dec



Jan Feb Mar Apr May Jun Jul Aug Sep Oct Nov Dec Jan Feb Mar Apr May Jun Jul Aug Sep Oct Nov Dec Jan Feb Mar Apr May Jun Jul Aug Sep Oct Nov Dec

Source: Department of Labor, Bloomberg, TrendMacro calculations

## For more information contact us:

Donald Luskin: 312 273 6766 don@trendmacro.com
Thomas Demas: 704 552 3625 tdemas@trendmacro.com







Source: Open Table, TrendMacro calculations





Source: Kastle Systems, TrendMacro calculations