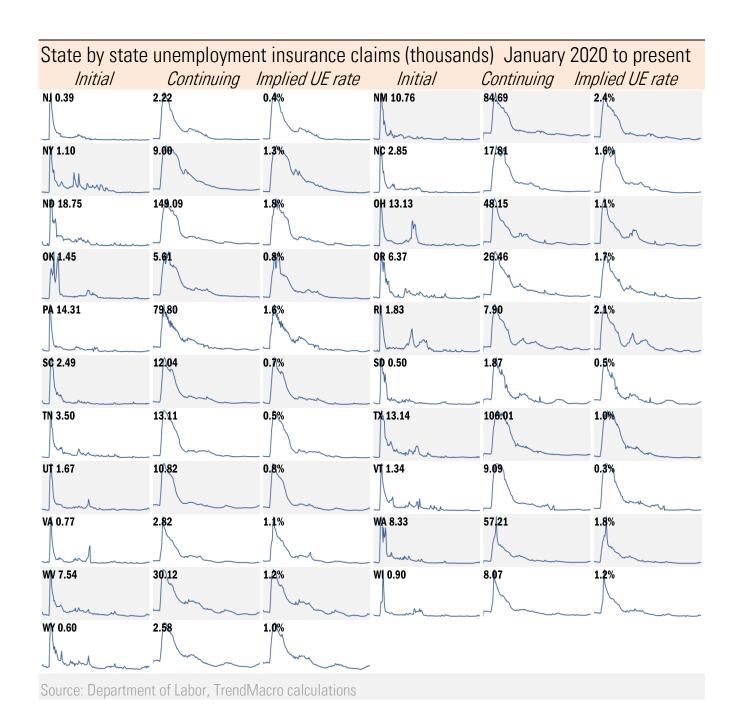

sources deemed to be reliable, but no warranty is made as to accuracy.

## High-frequency view of the US labor market: weekly unemployment claims (millions)



Jan Feb Mar Apr May Jun Jul Aug Sep Oct Nov Dec Jan Feb Mar Apr May Jun Jul Aug Sep Oct Nov Dec Jan Feb Mar Apr May Jun Jul Aug Sep Oct Nov Dec



Jan Feb Mar Apr May Jun Jul Aug Sep Oct Nov Dec Jan Feb Mar Apr May Jun Jul Aug Sep Oct Nov Dec Jan Feb Mar Apr May Jun Jul Aug Sep Oct Nov Dec



Jan Feb Mar Apr May Jun Jul Aug Sep Oct Nov Dec Jan Feb Mar Apr May Jun Jul Aug Sep Oct Nov Dec Jan Feb Mar Apr May Jun Jul Aug Sep Oct Nov Dec

Source: Department of Labor, Bloomberg, TrendMacro calculations

## For more information contact us:

Donald Luskin: 312 273 6766 don@trendmacro.com
Thomas Demas: 704 552 3625 tdemas@trendmacro.com







Source: Open Table, TrendMacro calculations





Source: Kastle Systems, TrendMacro calculations