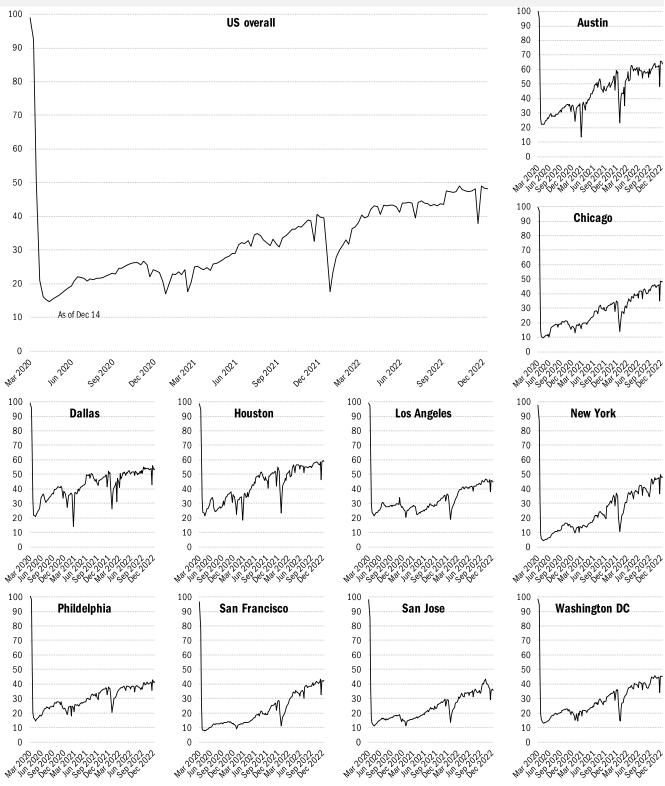

## For more information contact us:

Donald Luskin: 312 273 6766 don@trendmacro.com
Thomas Demas: 704 552 3625 tdemas@trendmacro.com

Source: Open Table, TrendMacro calculations

Source: Kastle Systems, TrendMacro calculations