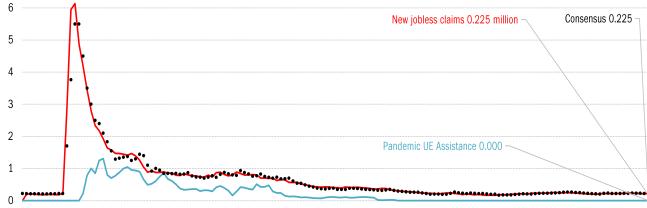

## High-frequency view of the US labor market: weekly unemployment claims (millions)

Jan Feb Mar Apr May Jun Jul Aug Sep Oct Nov Dec Jan Feb Mar Apr May Jun Jul Aug Sep Oct Nov Dec Jan Feb Mar Apr May Jun Jul Aug Sep Oct Nov Dec

Jan Feb Mar Apr May Jun Jul Aug Sep Oct Nov Dec Jan Feb Mar Apr May Jun Jul Aug Sep Oct Nov Dec Jan Feb Mar Apr May Jun Jul Aug Sep Oct Nov Dec

Jan Feb Mar Apr May Jun Jul Aug Sep Oct Nov Dec Jan Feb Mar Apr May Jun Jul Aug Sep Oct Nov Dec Jan Feb Mar Apr May Jun Jul Aug Sep Oct Nov Dec

Source: Department of Labor, Bloomberg, TrendMacro calculations