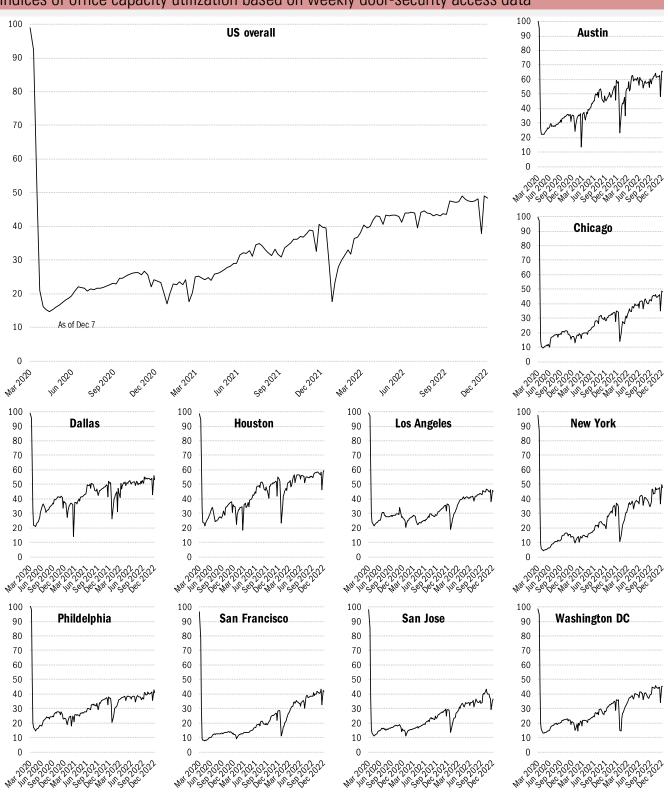

## Returning to the American office Indices of office capacity utilization based on weekly door-security access data

Source: Kastle Systems, TrendMacro calculations