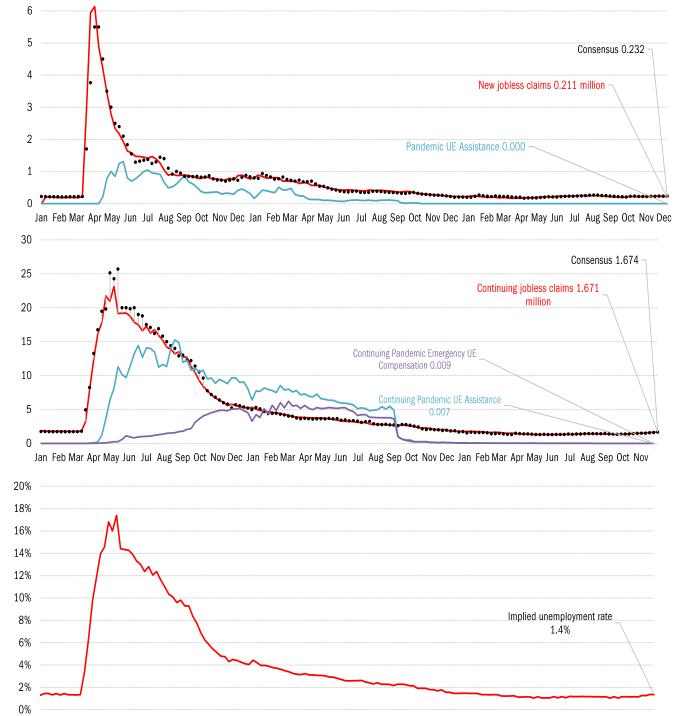

## High-frequency view of the US labor market: weekly unemployment claims (millions)

Jan Feb Mar Apr May Jun Jul Aug Sep Oct Nov Dec Jan Feb Mar Apr May Jun Jul Aug Sep Oct Nov Dec Jan Feb Mar Apr May Jun Jul Aug Sep Oct Nov Dec Source: Department of Labor, Bloomberg, TrendMacro calculations