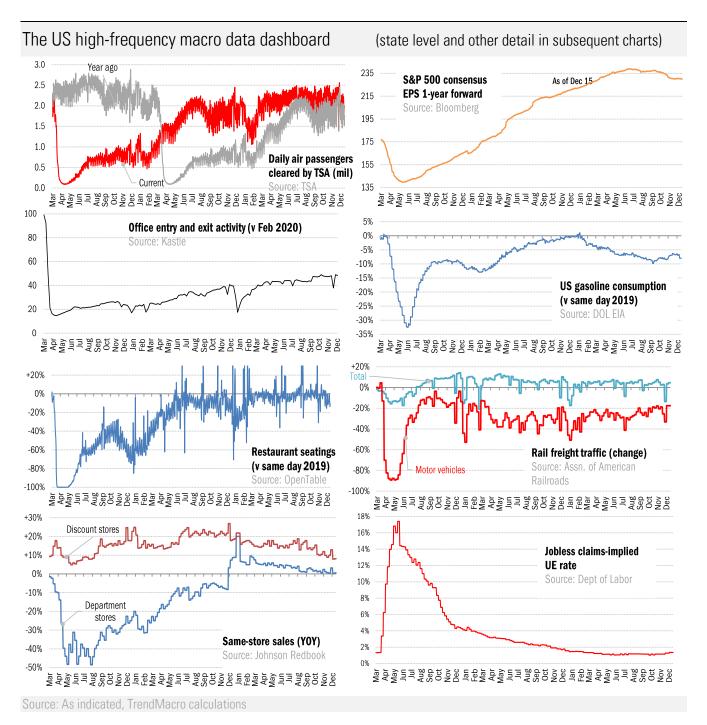

## Returning to the American office Indices of office capacity utilization based on weekly door-security access data

Source: Kastle Systems, TrendMacro calculations

Source: Open Table, TrendMacro calculations