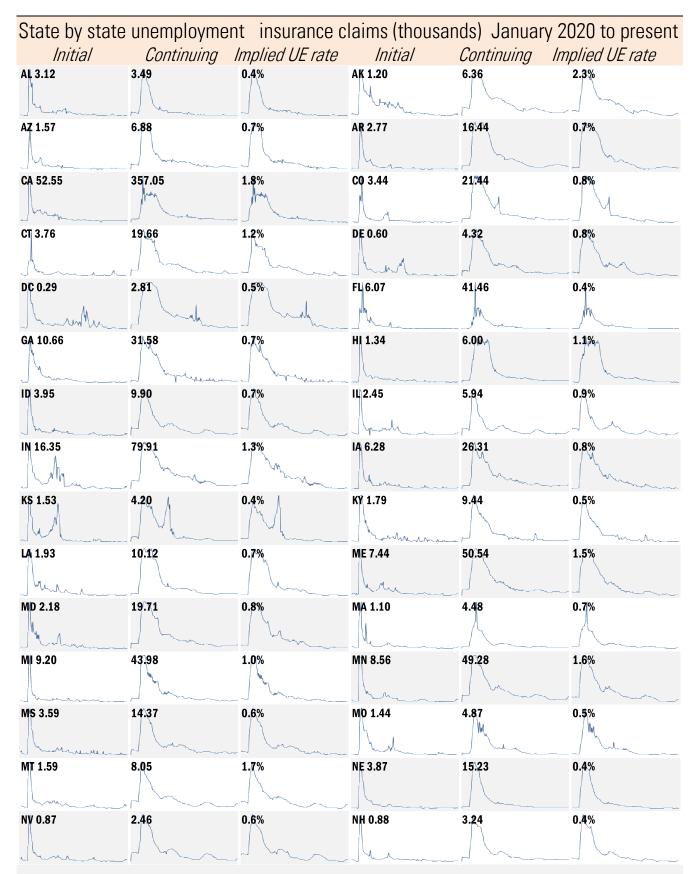

## For more information contact us:

Donald Luskin: 312 273 6766 <u>don@trendmacro.com</u> Thomas Demas: 704 552 3625 <u>tdemas@trendmacro.com</u>

Source: Department of Labor, TrendMacro calculations

Source: Department of Labor, TrendMacro calculations