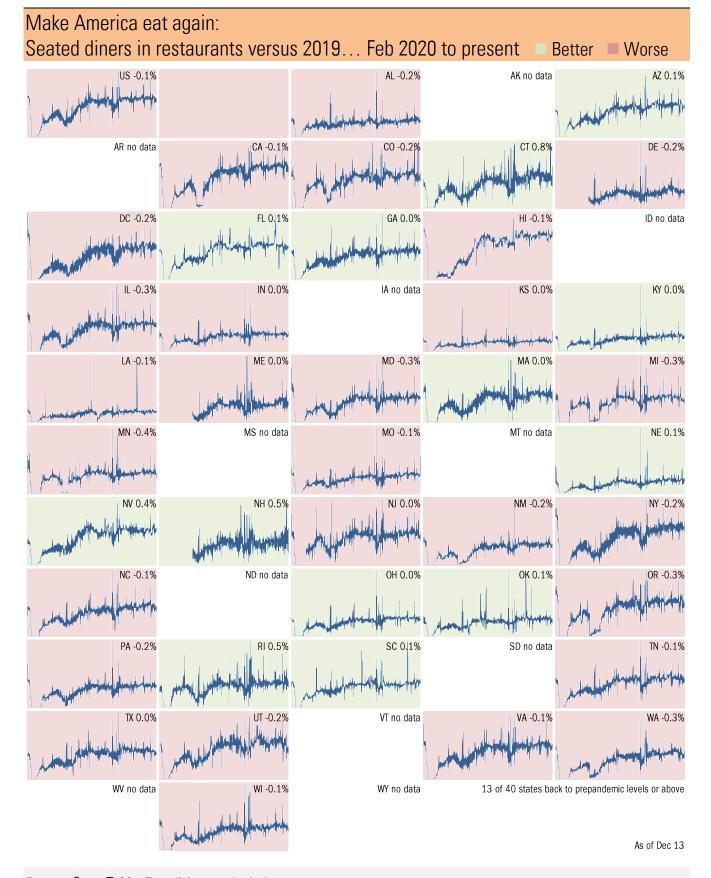

information purposes only; not to be deemed to be recommendations for buying or selling specific securities or to constitute personalized investment advice. Derived from sources deemed to be reliable, but no warranty is made as to accuracy.



## High-frequency view of the US labor market: weekly unemployment claims (millions)

Jan Feb Mar Apr May Jun Jul Aug Sep Oct Nov Dec Jan Feb Mar Apr May Jun Jul Aug Sep Oct Nov Dec Jan Feb Mar Apr May Jun Jul Aug Sep Oct Nov Dec Source: Department of Labor, Bloomberg, TrendMacro calculations

## For more information contact us:

Donald Luskin: 312 273 6766 <u>don@trendmacro.com</u> Thomas Demas: 704 552 3625 <u>tdemas@trendmacro.com</u>



Source: Department of Labor, TrendMacro calculations



Source: Department of Labor, TrendMacro calculations



Source: Open Table, TrendMacro calculations



## Returning to the American office Indices of office capacity utilization based on weekly door-security access data

Source: Kastle Systems, TrendMacro calculations