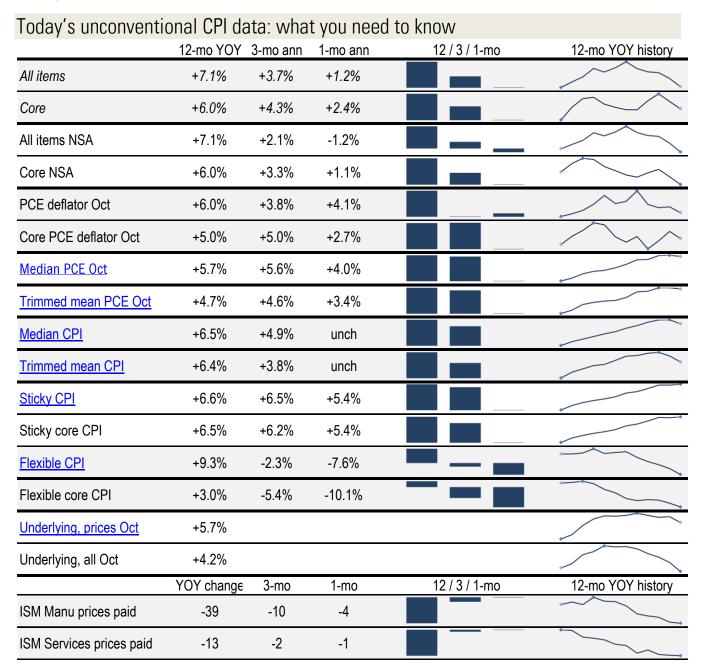

## **Data Insights: Unconventional Consumer Price Indices**

Tuesday, December 13, 2022

Source: BLS, BEA, ISM, Cleveland Fed, Atlanta Fed, New York Fed, Dallas Fed, TrendMacro calculations